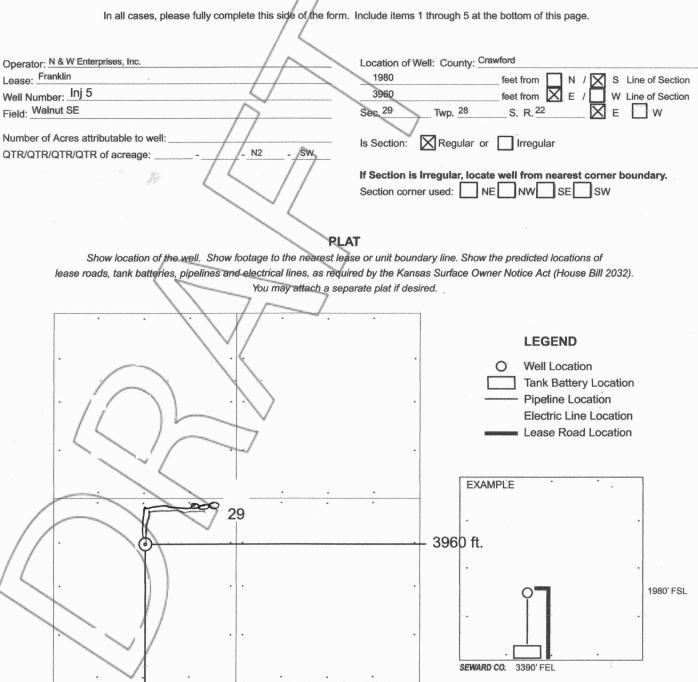

## IN ALL CASES PLOT THE INTENDED WELL ON THE PLAT BELOW

NOTE: In all cases locate the spot of the proposed drilling locaton.

1980 ft.

## In plotting the proposed location of the well, you must show:

- 1. The manner in which you are using the depicted plat by identifying section lines, i.e. 1 section, 1 section with 8 surrounding sections, 4 sections, etc.
- 2. The distance of the proposed drilling location from the south / north and east / west outside section lines.
- 3. The distance to the nearest lease or unit boundary line (in footage).
- If proposed location is located within a prorated or spaced field a certificate of acreage attribution plat must be attached: (C0-7 for oil wells; CG-8 for gas wells).
- 5. The predicted locations of lease roads, tank batteries, pipelines, and electrical lines.