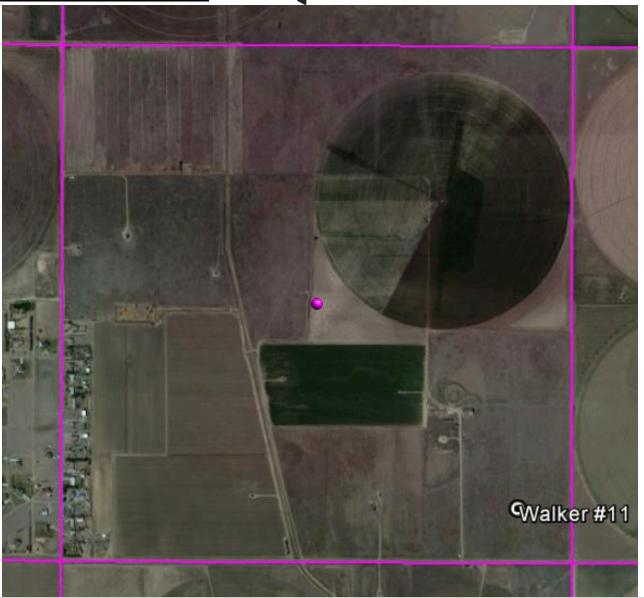

Berexco, LLC

Finney County, KS

COUNTY

OPERATOR

20 23s 32w Sec. Twp. Rng. Walker #11

LEASE NAME 560' FSL - 660' FEL

LOCATION SPOT

 SCALE: 1" = 1000'

 DATE STAKED: June 2<sup>nd</sup>, 2014

 MEASURED BY: Kent C.

 DRAWN BY: Norby S.

 AUTHORIZED BY: Evan M. & Wayne G.

This drawing does not constitute a monumented survey or a land survey plat.

This drawing is for construction purposes only.

GR. ELEVATION: 2846.3

**Directions:** From the NW side of Garden City, KS at the intersection of Hwy 83 and Hwy 50 – Now go 2 miles North on Hwy 83 - Now go 1 mile East on Lowe Rd. to the SW corner of section 20-23s-32w – Now go 0.9 miles East on Lowe Rd. to ingress stake North into – Now go 560' North through crp, into staked location.

Final ingress must be verified with land owner or Operator.