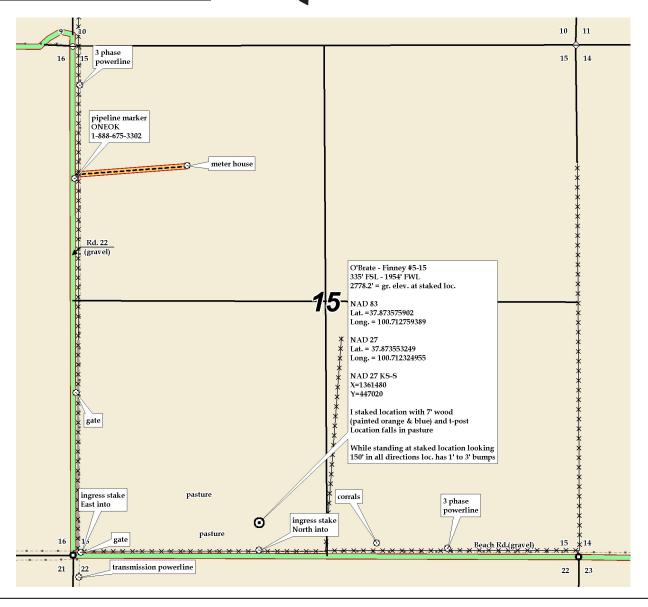

Finney County, KS 15 **25s** 31w COUNTY Sec. Twp.

LEASE NAME 335' FSL - 1954' FWI LOCATION SPOT

**Gates B4 Project** GR. ELEVATION: 2778.2'

1" = 1000' SCALE: June 5<sup>th</sup>, 2014 DATE STAKED: Luke R. MEASURED BY: Luke R. DRAWN BY: Cecil O. & John E. AUTHORIZED BY:

American Warrior, Inc.

This drawing does not constitute a monumented survey or a land survey plat.

This drawing is for construction purposes only.

**Directions:** From the North side of Pierceville, Ks at the intersection of Hwy 50 and Main St. - Now go 0.9 mile SW on Main St. - Now go 2 miles West on Beach Rd. to the SW corner of section 15-25s-31w & ingress stake East into - Now go approx. 1920' East through pasture to ingress stake North into - Now go approx. 335' North through pasture, into staked location.

Final ingress must be verified with land owner or Operator.