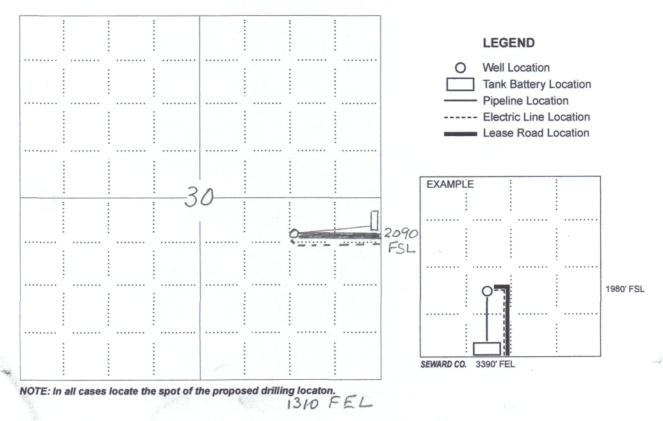

# IN ALL CASES PLOT THE INTENDED WELL ON THE PLAT BELOW

In all cases, please fully complete this side of the form. Include items 1 through 5 at the bottom of this page.

| Operator: Mai Oil Operations, Inc.                                        | Location of \ | Well: County: Barto | on          | 2     |                   |
|---------------------------------------------------------------------------|---------------|---------------------|-------------|-------|-------------------|
| Lease: Frieb-Mainzer Unit                                                 | 2,090         |                     | feet from   | N / 🗙 | S Line of Section |
| Well Number: 1                                                            | 1,310         |                     | feet from 🗙 |       | W Line of Section |
| Field: Wildcat -                                                          | Sec. 30       | Twp. 17             | S. R. 15    |       | e 🗙 w             |
| Number of Acres attributable to well:         QTR/QTR/QTR/QTR of acreage: | Is Section:   | Regular or          | Irregular   |       |                   |

PLAT

Show location of the well. Show footage to the nearest lease or unit boundary line. Show the predicted locations of lease roads, tank batteries, pipelines and electrical lines, as required by the Kansas Surface Owner Notice Act (House Bill 2032). You may attach a separate plat if desired.

## In plotting the proposed location of the well, you must show:

\*1. The manner in which you are using the depicted plat by identifying section lines, i.e. 1 section, 1 section with 8 surrounding sections,

4 sections, etc.

2. The distance of the proposed drilling location from the south / north and east / west outside section lines.

- 3. The distance to the nearest lease or unit boundary line (in footage).
- If proposed location is located within a prorated or spaced field a certificate of acreage attribution plat must be attached: (C0-7 for oil wells; CG-8 for gas wells).
- 5. The predicted locations of lease roads, tank batteries, pipelines, and electrical lines.