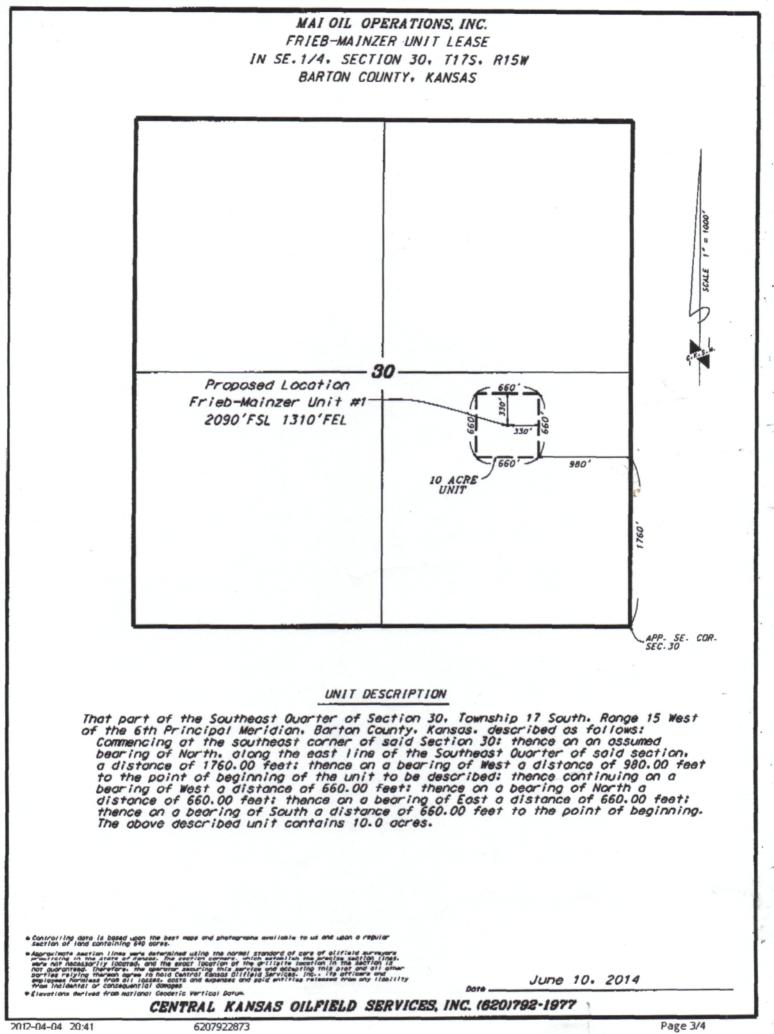

# IN ALL CASES PLOT THE INTENDED WELL ON THE PLAT BELOW

In all cases, please fully complete this side of the form. Include items 1 through 5 at the bottom of this page.

| Operator: Mai Oil Operations, Inc.                                        | Location of \ | Well: County: Barto | on          | 2     |                   |
|---------------------------------------------------------------------------|---------------|---------------------|-------------|-------|-------------------|
| Lease: Frieb-Mainzer Unit                                                 | 2,090         |                     | feet from   | N / 🗙 | S Line of Section |
| Well Number: 1                                                            | 1,310         |                     | feet from 🗙 |       | W Line of Section |
| Field: Wildcat -                                                          | Sec. 30       | Twp. 17             | S. R. 15    |       | e 🗙 w             |
| Number of Acres attributable to well:         QTR/QTR/QTR/QTR of acreage: | Is Section:   | Regular or          | Irregular   |       |                   |

PLAT

Show location of the well. Show footage to the nearest lease or unit boundary line. Show the predicted locations of lease roads, tank batteries, pipelines and electrical lines, as required by the Kansas Surface Owner Notice Act (House Bill 2032). You may attach a separate plat if desired.

## In plotting the proposed location of the well, you must show:

\*1. The manner in which you are using the depicted plat by identifying section lines, i.e. 1 section, 1 section with 8 surrounding sections,

4 sections, etc.

2. The distance of the proposed drilling location from the south / north and east / west outside section lines.

- 3. The distance to the nearest lease or unit boundary line (in footage).
- If proposed location is located within a prorated or spaced field a certificate of acreage attribution plat must be attached: (C0-7 for oil wells; CG-8 for gas wells).
- 5. The predicted locations of lease roads, tank batteries, pipelines, and electrical lines.