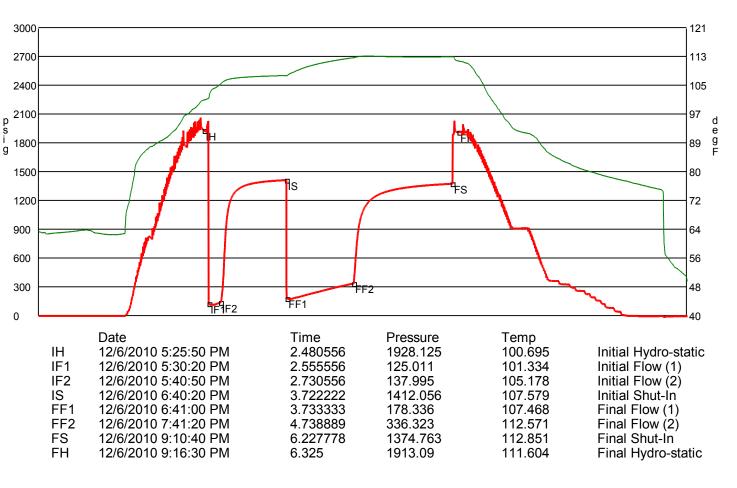

| RICKETTS TESTING                                           |                                                                                                                                                                                                                                                                                                                                                                                                                                                                                     |                        |                | (620) 326-5830                                                                        |                                                                             | Pa                | Page 1            |  |
|------------------------------------------------------------|-------------------------------------------------------------------------------------------------------------------------------------------------------------------------------------------------------------------------------------------------------------------------------------------------------------------------------------------------------------------------------------------------------------------------------------------------------------------------------------|------------------------|----------------|---------------------------------------------------------------------------------------|-----------------------------------------------------------------------------|-------------------|-------------------|--|
| Company<br>Address<br>CSZ<br>Attn.                         | Captiva Energ<br>445 Union Blv<br>Lakewood, CC<br>Sean Deeniha                                                                                                                                                                                                                                                                                                                                                                                                                      | d. Ste. #208<br>80228  |                | Lease Name<br>Lease #<br>Legal Desc<br>Section<br>Township<br>County<br>Drilling Cont | C-H Unit<br>1-25<br>See Comments<br>25<br>29S<br>Pratt<br>Sterling Drilling | Range<br>State    | 2131<br>14W<br>KS |  |
| Comments                                                   | Legal Descript                                                                                                                                                                                                                                                                                                                                                                                                                                                                      | tion: 788' FN          | NL & 2285' FEL | 0                                                                                     | J.                                                                          |                   |                   |  |
| GENERAL II                                                 | NFORMATIO                                                                                                                                                                                                                                                                                                                                                                                                                                                                           | V                      |                | Chokes                                                                                | 3/4                                                                         | Hole Size 7 7/8   |                   |  |
| Test # <b>1</b><br>Tester<br>Test Type                     | Tim Venters<br>Conventional<br>Successful Te                                                                                                                                                                                                                                                                                                                                                                                                                                        |                        |                | Top Recorder #<br>Mid Recorder #<br>Bott Recorder #                                   | W1119<br>W1022                                                              |                   |                   |  |
| # of Packers                                               | 2.0                                                                                                                                                                                                                                                                                                                                                                                                                                                                                 | Packer Size            | e <b>6 3/4</b> | Mileage<br>Standby Time                                                               | 0                                                                           | Approved By       |                   |  |
| Mud Type<br>Mud Weight<br>Filtrate                         | Gel Chem<br>9.4<br>10.8                                                                                                                                                                                                                                                                                                                                                                                                                                                             | Viscosity<br>Chlorides | 50.0<br>3000   | Extra Equipmnt<br>Time on Site<br>Tool Picked Up<br>Tool Layed Dwr                    |                                                                             | oint              |                   |  |
| Drill Collar Len<br>Wght Pipe Len                          |                                                                                                                                                                                                                                                                                                                                                                                                                                                                                     |                        |                | Elevation                                                                             |                                                                             | Kelley Bushings19 | 43.00             |  |
| Formation<br>Interval Top<br>Anchor Len Bel<br>Total Depth | Lansing<br>4070.0<br>ow 64.0<br>4134.0                                                                                                                                                                                                                                                                                                                                                                                                                                              | Bottom<br>Between      | 4134.0<br>0    | Start Date/Time <b>12/6/2010 2:57 PM</b><br>End Date/Time <b>12/7/2010 12:43 AM</b>   |                                                                             |                   |                   |  |
| Blow Type                                                  | Fairly strong 2 inch blow at the start of the initial flow period, building, rea<br>ching the bottom of the bucket in 1 1/2 minutes. Weak surface blow back during<br>the initial shut-in period. Strong 6 inch blow at the start of the final flow p<br>eriod, building, reaching the bottom of the bucket in 3 minutes. Weak surface b<br>low back 1 minute after we bled line off (20 min.) building, reaching the bottom<br>of the bucket in 14 minutes. Times: 10, 60, 60, 90. |                        |                |                                                                                       |                                                                             |                   |                   |  |