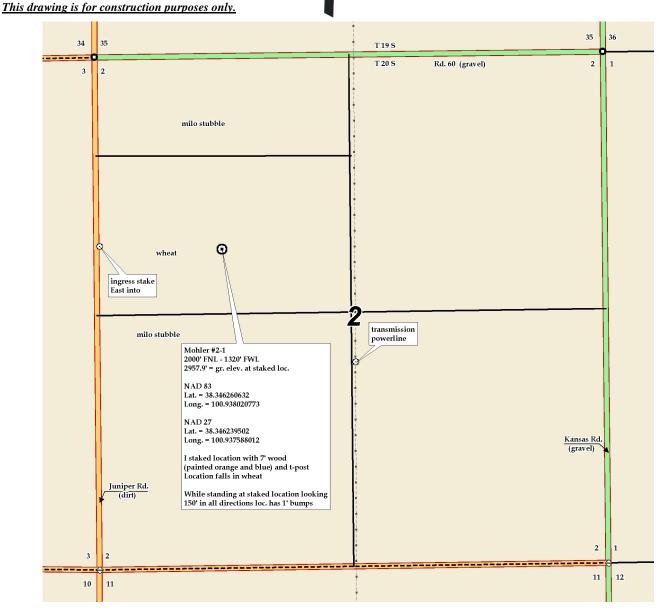

Description:

Mohler #2-1

LEASE NAME

Scott County, KS

COUNTY

Sec. Twp. Rng.

2000' FNL – 1320' FWL
LOCATION SPOT

This drawing does not constitute a monumented survey or a land survey plat.

**Directions:** From the SE side of Shallow Water, KS at the intersections of Hwy 83 and Rd. 70 – Now go 2 miles West on Rd. 70 – Now go 1 mile South on Juniper Rd. to the NW corner of section 2-20s-33w – Now go 0.4 mile South on Juniper Rd. to ingress stake East into – Now go 1320' East through wheat, into staked location.

2957.9'

GR. ELEVATION:

Final ingress must be verified with land owner or Operator.