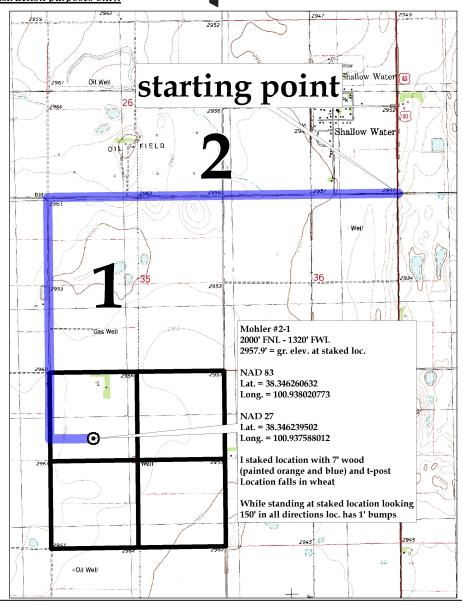

Scott County, KS

COUNTY

Sec. Twp. Rng.

2000' FNL – 1320' FWL

This drawing does not constitute a monumented survey or a land survey plat.

This drawing is for construction purposes only.

GR. ELEVATION: 2957.9°

**Directions:** From the SE side of Shallow Water, KS at the intersections of Hwy 83 and Rd. 70 – Now go 2 miles West on Rd. 70 – Now go 1 mile South on Juniper Rd. to the NW corner of section 2-20s-33w – Now go 0.4 mile South on Juniper Rd. to ingress stake East into – Now go 1320' East through wheat, into staked location.

Final ingress must be verified with land owner or Operator.