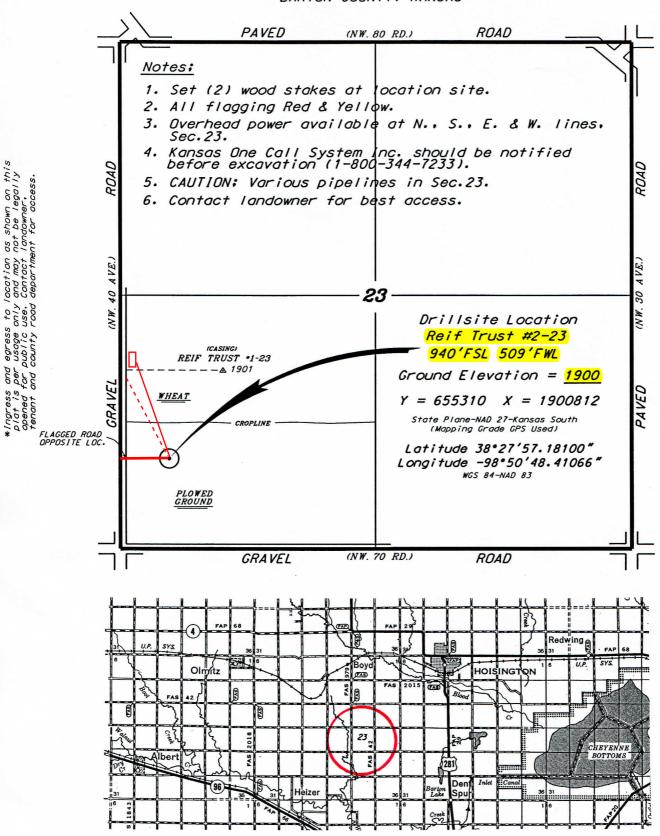

## SHELBY RESOURCES, LLC REIF TRUST LEASE SW. 1/4, SECTION 23, T18S, R14W BARTON COUNTY, KANSAS

<sup>\*</sup> Controlling data is based upon the best maps and photographs available to us and upon a regular section of land containing 640 acres.

June 17, 2014

<sup>\*</sup>Approximate section lines were determined using the normal standard of care of oilfield surveyors practicing in the state of Kansas. The section corners, which establish the precise section lines, were not necessarily located, and the exact location of the drillsite location in the section is not guaranteed. Therefore, the operator securing this service and accepting this plat and all other parties relying thereon agree to hold Central Kansas Dilfield Services. Inc. its officers and employees harmless from all losses, costs and expenses and said entities released from any liability from incidental or consequential damages
\*Elevations derived from National Geodetic Vertical Datum.