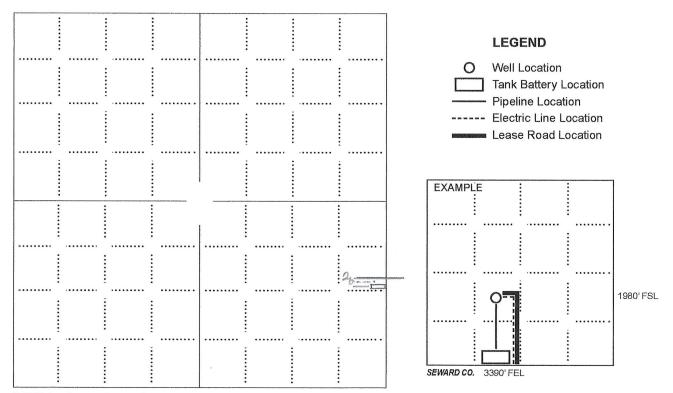

## PLAT

Show location of the well. Show footage to the nearest lease or unit boundary line. Show the predicted locations of lease roads, tank batteries, pipelines and electrical lines, as required by the Kansas Surface Owner Notice Act (House Bill 2032). You may attach a separate plat if desired.

## In plotting the proposed location of the well, you must show:

- 1. The manner in which you are using the depicted plat by identifying section lines, i.e. 1 section, 1 section with 8 surrounding sections, 4 sections, etc.
- 2. The distance of the proposed drilling location from the south / north and east / west outside section lines.
- 3. The distance to the nearest lease or unit boundary line (in footage).
- If proposed location is located within a prorated or spaced field a certificate of acreage attribution plat must be attached: (C0-7 for oil wells; CG-8 for gas wells).
- 5. The predicted locations of lease roads, tank batteries, pipelines, and electrical lines.