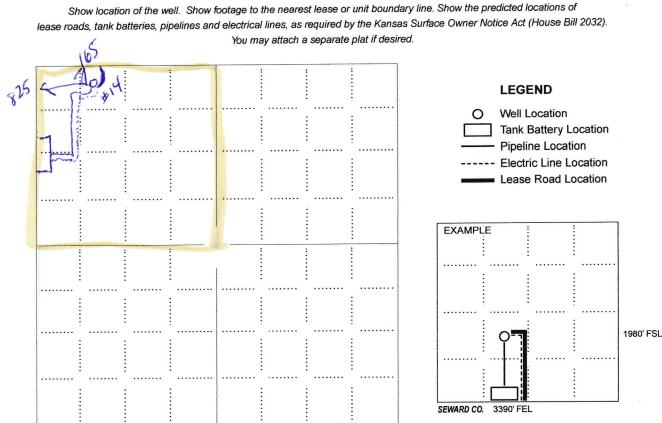

## IN ALL CASES PLOT THE INTENDED WELL ON THE PLAT BELOW

In all cases, please fully complete this side of the form. Include items 1 through 5 at the bottom of this page.

| Operator: David Wrestler                                                       | Location of Well: County: allen                                                                      |  |
|--------------------------------------------------------------------------------|------------------------------------------------------------------------------------------------------|--|
| Lease: Korte Farms                                                             | 165 feet from X N / S Line of Section                                                                |  |
| Well Number: 14                                                                | 825 feet from E / X W Line of Section                                                                |  |
| Field: lola                                                                    | Sec. 7 Twp. 24 S. R. 19 X E L W                                                                      |  |
| Number of Acres attributable to well:<br>QTR/QTR/QTR/QTR of acreage: _nwnenwnw | Is Section: 🛛 Regular or 🔲 Irregular                                                                 |  |
|                                                                                | If Section is Irregular, locate well from nearest corner boundary.<br>Section corner used: NENNSESSW |  |

PLAT

NOTE: In all cases locate the spot of the proposed drilling locaton.

## In plotting the proposed location of the well, you must show:

- 1. The manner in which you are using the depicted plat by identifying section lines, i.e. 1 section, 1 section with 8 surrounding sections, 4 sections, etc.
- 2. The distance of the proposed drilling location from the south / north and east / west outside section lines.
- 3. The distance to the nearest lease or unit boundary line (in footage).
- If proposed location is located within a prorated or spaced field a certificate of acreage attribution plat must be attached: (C0-7 for oil wells; CG-8 for gas wells).
- 5. The predicted locations of lease roads, tank batteries, pipelines, and electrical lines.