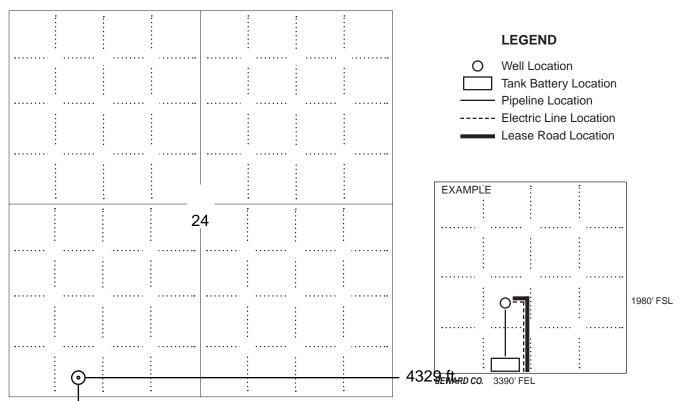

#### IN ALL CASES PLOT THE INTENDED WELL ON THE PLAT BELOW

In all cases, please fully complete this side of the form. Include items 1 through 5 at the bottom of this page.

| Operator:                             | Location of Well: County:                                                                            |
|---------------------------------------|------------------------------------------------------------------------------------------------------|
| Lease:                                | feet from N / S Line of Section                                                                      |
| Well Number:                          | feet from E / W Line of Section                                                                      |
| Field:                                | Sec Twp S. R                                                                                         |
| Number of Acres attributable to well: | Is Section: Regular or Irregular                                                                     |
|                                       | If Section is Irregular, locate well from nearest corner boundary.  Section corner used: NE NW SE SW |

#### **PLAT**

Show location of the well. Show footage to the nearest lease or unit boundary line. Show the predicted locations of lease roads, tank batteries, pipelines and electrical lines, as required by the Kansas Surface Owner Notice Act (House Bill 2032).

You may attach a separate plat if desired.

NOTE: In all cases locate the spot of the proposed drilling locaton.

#### 264 ft.

#### In plotting the proposed location of the well, you must show:

- 1. The manner in which you are using the depicted plat by identifying section lines, i.e. 1 section, 1 section with 8 surrounding sections, 4 sections, etc.
- 2. The distance of the proposed drilling location from the south / north and east / west outside section lines.
- 3. The distance to the nearest lease or unit boundary line (in footage).
- 4. If proposed location is located within a prorated or spaced field a certificate of acreage attribution plat must be attached: (C0-7 for oil wells; CG-8 for gas wells).
- 5. The predicted locations of lease roads, tank batteries, pipelines, and electrical lines.