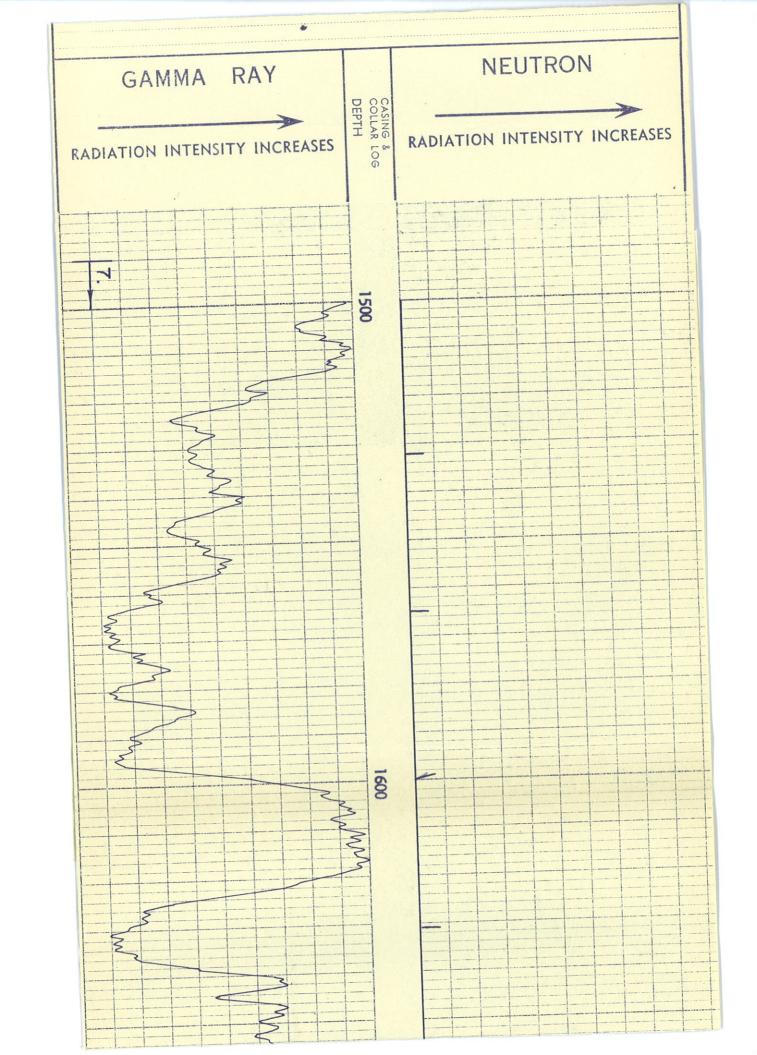

# LANE R'DIOACTIVITY WELLS

| sw ne nw                                                                                                                                                                             | COMPANY: DEEP R WELL: NORTON NO. FIELD: HUNTER COUNTY: SALINE LOCATION: SW NE                                                                                       | . 5<br>                                              | ATE: KANSAS           | I IV) IN IN | COMPANY: DEEP ROCK OIL CORP<br>WELL: NORTON NO. 5 |
|--------------------------------------------------------------------------------------------------------------------------------------------------------------------------------------|---------------------------------------------------------------------------------------------------------------------------------------------------------------------|------------------------------------------------------|-----------------------|-------------|---------------------------------------------------|
| LOG MEAS. FRO                                                                                                                                                                        | OM ROTARY KELLY BUS                                                                                                                                                 | SHING                                                | ELEV. 1342            | E. KANSAS   | RP.                                               |
| TOTAL DEPTH (D EFFECTIVE DEPTH TOP OF LOGGEI BOTTOM OF LOG TYPE OF FLUID I FLUID LEVEL MAXIMUM RECO NEUTRON SOUR SOURCE SPACIN LENGTH OF ME O.D. OF INSTRU TIME CONSTAN LOGGING SPEE | 7-17-54  RILLER) H (DRILLER) D INTERVAL N HOLE  ORDED TEMP. CE STRENGTH & TYPE NG — IN. ASURING DEVICE — IN. MENT — IN. T — SECONDS D FT./MIN. RIATION — IN. ERENCE | 36<br>3 5/8<br>5<br>25<br>274<br>MARGHEIM<br>MICHELS |                       |             |                                                   |
| RUN NO. BIT                                                                                                                                                                          | CITE CASING WIT                                                                                                                                                     | 2 SURF                                               | WELL RECORD<br>TO 130 |             | TO                                                |