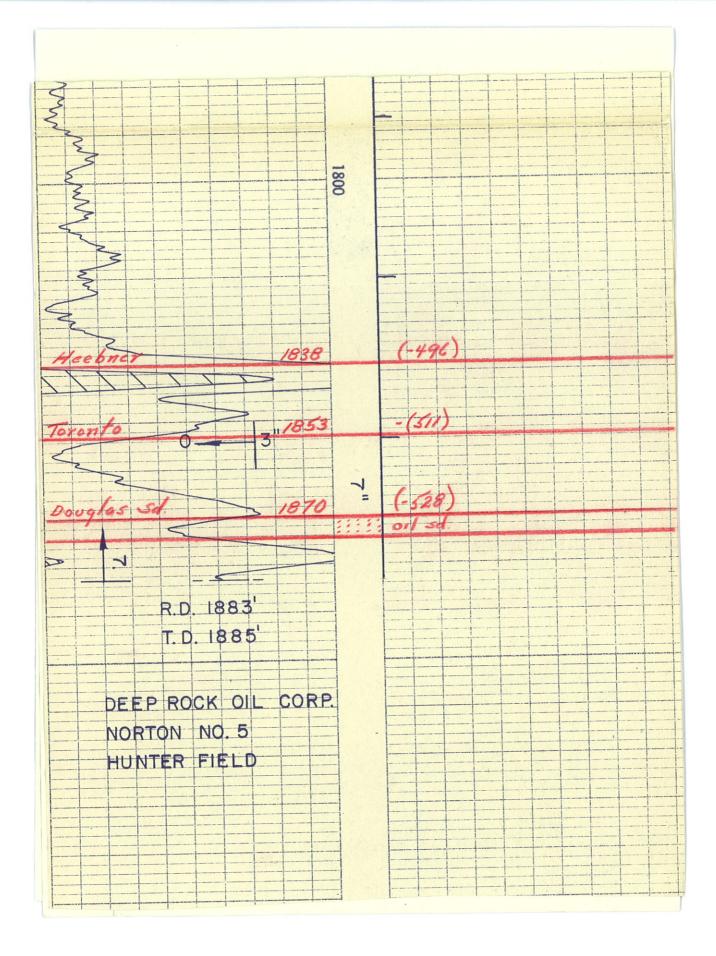

# Perforations And Bridge Plug Sets

| Perforation Top | Perforation Base | Formation    | Bridge Plug Depth |
|-----------------|------------------|--------------|-------------------|
| 1854            | 1857             | Douglas Sand |                   |

# LANE R'DIOACTIVITY WELLS

| sw ne nw                                                                                                                                                                             | COMPANY: DEEP R WELL: NORTON NO. FIELD: HUNTER COUNTY: SALINE LOCATION: SW NE                                                                                       | . 5<br>                                              | ATE: KANSAS           | I IV) IN IN | COMPANY: DEEP ROCK OIL CORP<br>WELL: NORTON NO. 5 |
|--------------------------------------------------------------------------------------------------------------------------------------------------------------------------------------|---------------------------------------------------------------------------------------------------------------------------------------------------------------------|------------------------------------------------------|-----------------------|-------------|---------------------------------------------------|
| LOG MEAS. FRO                                                                                                                                                                        | OM ROTARY KELLY BUS                                                                                                                                                 | SHING                                                | ELEV. 1342            | E. KANSAS   | RP.                                               |
| TOTAL DEPTH (D EFFECTIVE DEPTH TOP OF LOGGEI BOTTOM OF LOG TYPE OF FLUID I FLUID LEVEL MAXIMUM RECO NEUTRON SOUR SOURCE SPACIN LENGTH OF ME O.D. OF INSTRU TIME CONSTAN LOGGING SPEE | 7-17-54  RILLER) H (DRILLER) D INTERVAL N HOLE  ORDED TEMP. CE STRENGTH & TYPE NG — IN. ASURING DEVICE — IN. MENT — IN. T — SECONDS D FT./MIN. RIATION — IN. ERENCE | 36<br>3 5/8<br>5<br>25<br>274<br>MARGHEIM<br>MICHELS |                       |             |                                                   |
| RUN NO. BIT                                                                                                                                                                          | CITE CASING WIT                                                                                                                                                     | 2 SURF                                               | WELL RECORD<br>TO 130 |             | TO                                                |