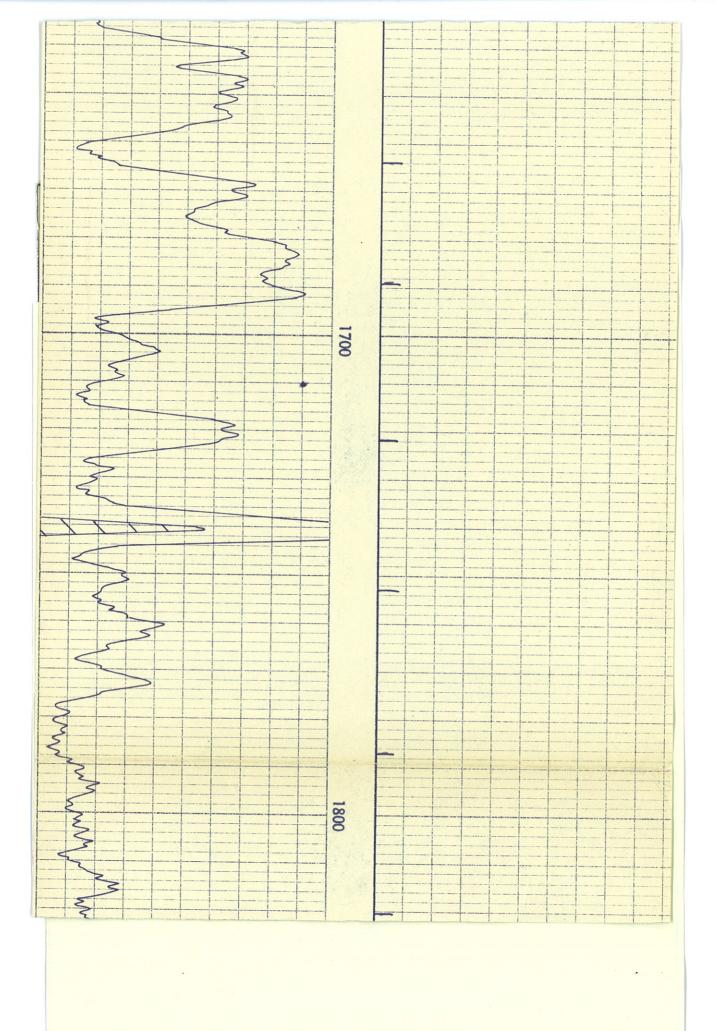

# LANE R'DIOACTIVITY WELLS

| sw ne nw                                                                                                                                                                             | COMPANY: DEEP R WELL: NORTON NO. FIELD: HUNTER COUNTY: SALINE LOCATION: SW NE                                                                                       | . 5<br>                                              | ATE: KANSAS           | I IV) IN IN | COMPANY: DEEP ROCK OIL CORP<br>WELL: NORTON NO. 5 |
|--------------------------------------------------------------------------------------------------------------------------------------------------------------------------------------|---------------------------------------------------------------------------------------------------------------------------------------------------------------------|------------------------------------------------------|-----------------------|-------------|---------------------------------------------------|
| LOG MEAS. FRO                                                                                                                                                                        | OM ROTARY KELLY BUS                                                                                                                                                 | SHING                                                | ELEV. 1342            | E. KANSAS   | RP.                                               |
| TOTAL DEPTH (D EFFECTIVE DEPTH TOP OF LOGGEI BOTTOM OF LOG TYPE OF FLUID I FLUID LEVEL MAXIMUM RECO NEUTRON SOUR SOURCE SPACIN LENGTH OF ME O.D. OF INSTRU TIME CONSTAN LOGGING SPEE | 7-17-54  RILLER) H (DRILLER) D INTERVAL N HOLE  ORDED TEMP. CE STRENGTH & TYPE NG — IN. ASURING DEVICE — IN. MENT — IN. T — SECONDS D FT./MIN. RIATION — IN. ERENCE | 36<br>3 5/8<br>5<br>25<br>274<br>MARGHEIM<br>MICHELS |                       |             |                                                   |
| RUN NO. BIT                                                                                                                                                                          | CITE CASING WIT                                                                                                                                                     | 2 SURF                                               | WELL RECORD<br>TO 130 |             | TO                                                |