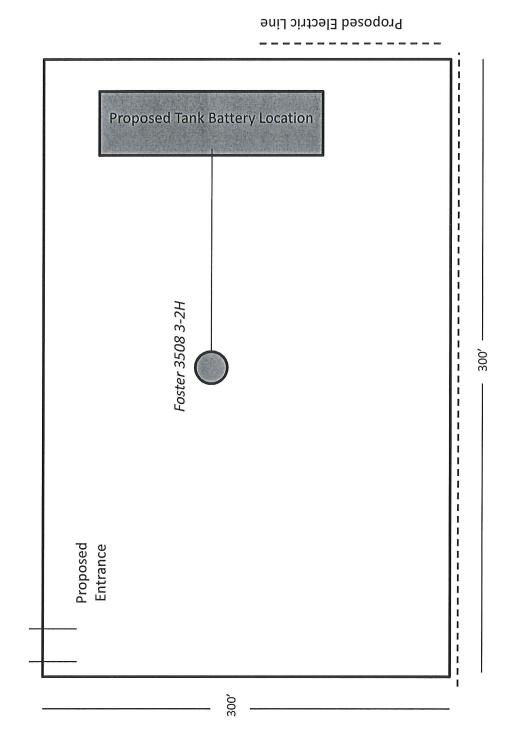

| For KCC    | Use:  |    |  |  |
|------------|-------|----|--|--|
| Effective  | Date: |    |  |  |
| District # |       |    |  |  |
| SGA?       | Yes   | No |  |  |

KANSAS CORPORATION COMMISSION OIL & GAS CONSERVATION DIVISION

Form C-1 March 2010 Form must be Typed Form must be Signed All blanks must be Filled