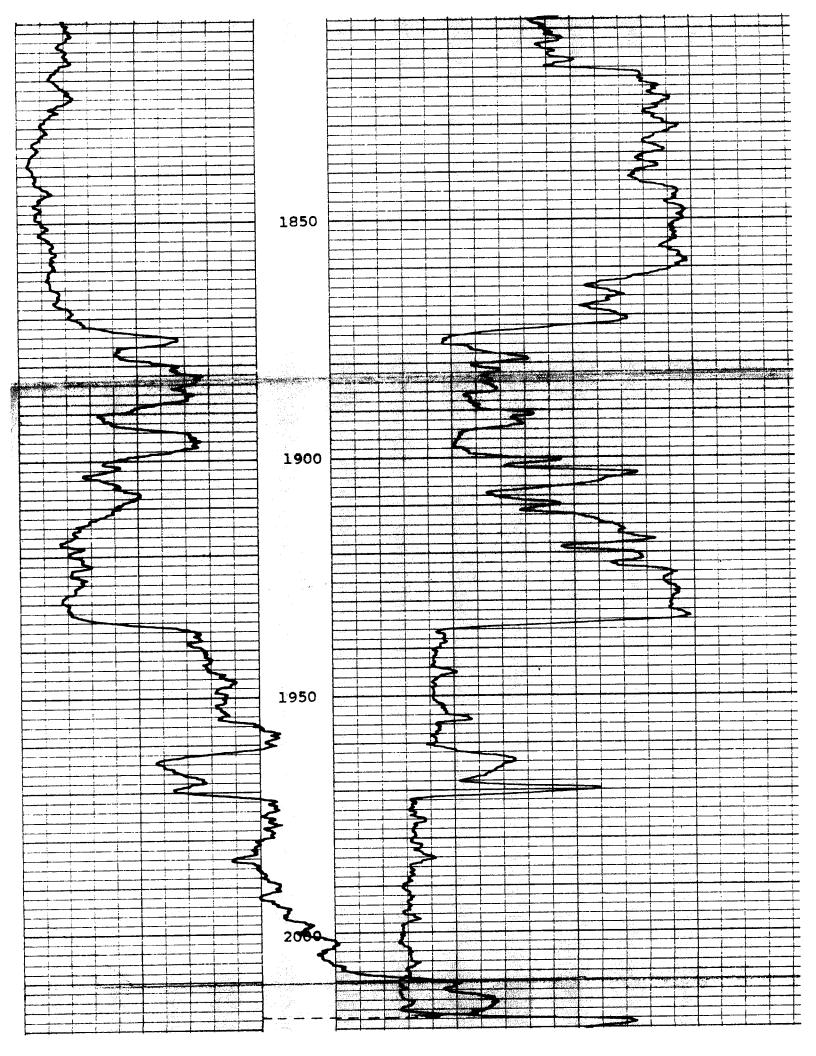

12/31/73

| , | 0 - 6        | soil                                                                |
|---|--------------|---------------------------------------------------------------------|
|   | <b>12</b> 0  | lime                                                                |
|   | 405          | shale & shells                                                      |
|   | 520          | sand & shale RECEIVED                                               |
|   | 530          | sand & shale lime  RECETVED  RECETVED  STATE CORPORATION COMMISSION |
|   | <b>54</b> 0  | brown lime JUL 26 19/4                                              |
|   | 779          | Whise inne                                                          |
|   | 810          | shale CONSERVATION DIVISION                                         |
|   | 938          | white lime Wichita, Kansas                                          |
|   | 1054         | sand & shale                                                        |
|   | 1060         | lime                                                                |
|   | 1105         | lime, sand and shale                                                |
|   | 1140         | shale and lime                                                      |
|   | 1290         | shale                                                               |
|   | 1310         | sand w/show of free oil                                             |
|   | 1591         | shale'                                                              |
|   | 1618         | cherty-dolomite                                                     |
|   | <b>162</b> 0 | cry. dolomite                                                       |
|   | 1625         | sucrose dolomite w/good show oil DST                                |
|   | 1825         | chert, dolomite, quartz                                             |
|   | 1894         | chert                                                               |
|   | 1911         | shale                                                               |
|   | 1937         | lime                                                                |
|   | 1966         | shale                                                               |
|   | 1973         | cry. dolomite w/show oil DST                                        |
|   | 2017         | carb. shale                                                         |
|   | 2026         | sand no show                                                        |
|   | 2026         | R.T.D.                                                              |