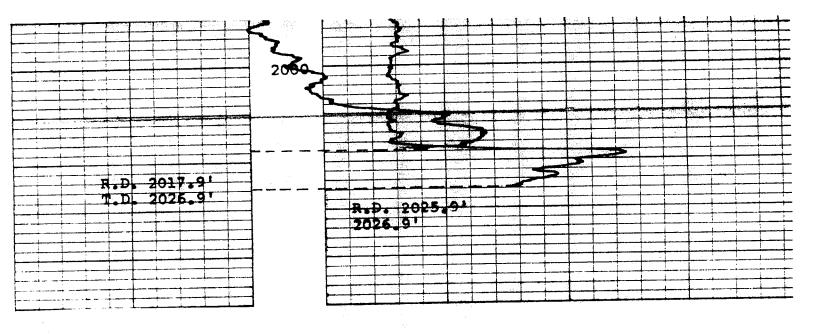

12/31/73

| , | 0 - 6        | soil                                                                |
|---|--------------|---------------------------------------------------------------------|
|   | <b>12</b> 0  | lime                                                                |
|   | 405          | shale & shells                                                      |
|   | 520          | sand & shale RECEIVED                                               |
|   | 530          | sand & shale lime  RECETVED  RECETVED  STATE CORPORATION COMMISSION |
|   | <b>54</b> 0  | brown lime JUL 26 19/4                                              |
|   | 779          | Whise inne                                                          |
|   | 810          | shale CONSERVATION DIVISION                                         |
|   | 938          | white lime Wichita, Kansas                                          |
|   | 1054         | sand & shale                                                        |
|   | 1060         | lime                                                                |
|   | 1105         | lime, sand and shale                                                |
|   | 1140         | shale and lime                                                      |
|   | 1290         | shale                                                               |
|   | 1310         | sand w/show of free oil                                             |
|   | 1591         | shale'                                                              |
|   | 1618         | cherty-dolomite                                                     |
|   | <b>162</b> 0 | cry. dolomite                                                       |
|   | 1625         | sucrose dolomite w/good show oil DST                                |
|   | 1825         | chert, dolomite, quartz                                             |
|   | 1894         | chert                                                               |
|   | 1911         | shale                                                               |
|   | 1937         | lime                                                                |
|   | 1966         | shale                                                               |
|   | 1973         | cry. dolomite w/show oil DST                                        |
|   | 2017         | carb. shale                                                         |
|   | 2026         | sand no show                                                        |
|   | 2026         | R.T.D.                                                              |

#### TOP LOGGED INTERVAL OO MEASURED FROM EZ DERATING RIG TIME MOTION LOGGED INTERVAL SOI 34A 2 20 EPTH-DMILLER AND IN HOLE ž BIH LOGGE BLOS HE 1-9308 PITNESSED BY ECORDED BY AX REC TEMP, DEG BILLING MEASURED MANENT DATUM DENSITY SALINITY PPM CL TING TO LEVE! = BORE-HOLE LOCATION FIELD COMPANY COUNTY FROM တတ္ဂ CORNISH OIL WELL SERVICES AGL. RECORD AGL CORNISH GANASA A DRIG. 2017.9 2026.9 2026 12-28-73 70 EUREKA DRILLING COMPANY KEK COFFEY METZLER NO. 2 ಠ 20S MUD RAY SEX = SIZE ELEV. ABOVE PERM. DATUM ₹GE CORNISH HIG. 170 NEUTRON 2025.9 2026.9' 2-28-73 ¥ΩT 1074 14E STATE ACD MOD CASING RECORD FROM ELEV. K.B. OTHER SERVICES KANSAS 1074 1080 ŏ EQUIPMENT DATA NEUTRON GAMMA RAY 1 NW RUN NO 1 NW N NO NEU/NEU 95S LOG TYPE OL MODEL NO 955 1-11/16 95SC TOOL MODEL NO DIAMETER 1-11/16 DIAMETER TECTOR MODEL NO 95HE SCINT DETECTOR MODEL NO TYPE He<sub>3</sub> 1"\* 6" 1"x 4" 8.5' TYPE LENGTH LENGTH STANCE TO N SOURCE AC SOURCE MODEL NO MRC415 GENERAL SERIAL NO