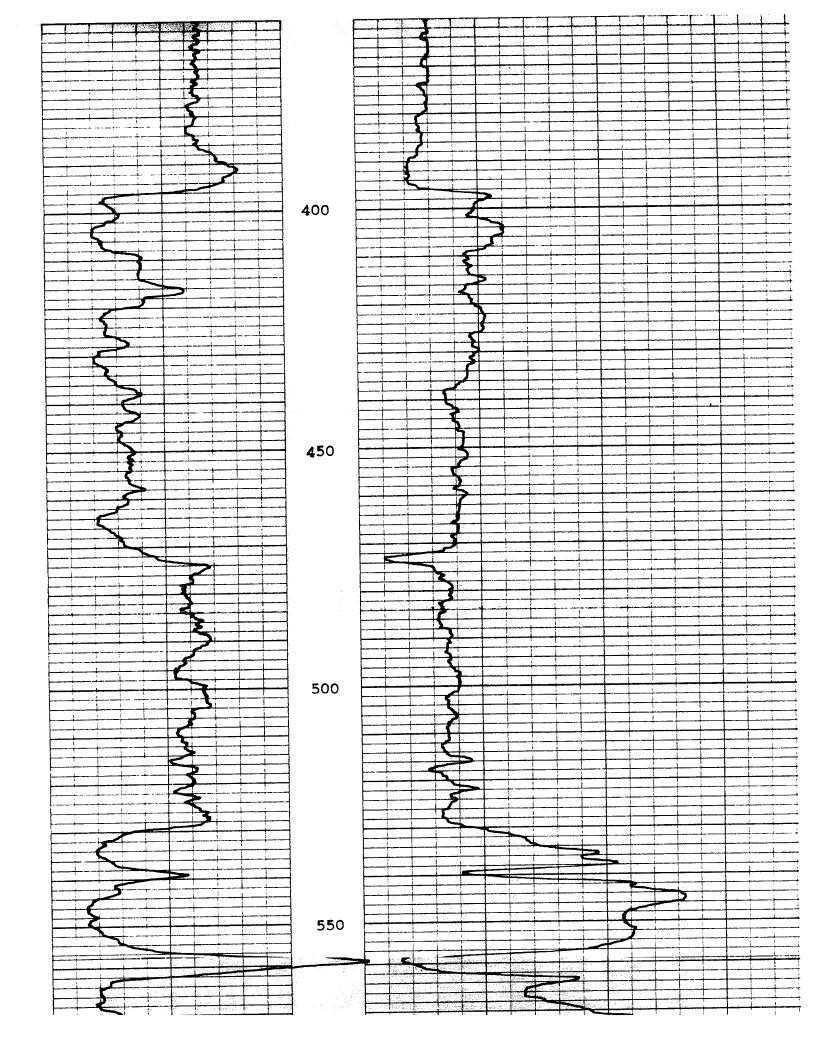

#### TOP LOGGED INTERVAL OO MEASURED FROM EZ DERATING RIG TIME MOTION LOGGED INTERVAL SOI 34A 2 20 EPTH-DMILLER AND IN HOLE ž BIH LOGGE BLOS HE 1-9308 PITNESSED BY ECORDED BY AX REC TEMP, DEG BILLING MEASURED MANENT DATUM DENSITY SALINITY PPM CL TING TO LEVE! = BORE-HOLE LOCATION FIELD COMPANY COUNTY FROM တတ္ဂ CORNISH OIL WELL SERVICES AGL. RECORD AGL CORNISH GANASA A DRIG. 2017.9 2026.9 2026 12-28-73 70 EUREKA DRILLING COMPANY KEK COFFEY METZLER NO. 2 ಠ 20S MUD RAY SEX = SIZE ELEV. ABOVE PERM. DATUM ₹GE CORNISH HIG. 170 NEUTRON 2025.9 2026.9' 2-28-73 ¥ΩT 1074 14E STATE ACD MOD CASING RECORD FROM ELEV. K.B. OTHER SERVICES KANSAS 1074 1080 ŏ EQUIPMENT DATA NEUTRON GAMMA RAY 1 NW RUN NO 1 NW N NO NEU/NEU 95S LOG TYPE OL MODEL NO 955 1-11/16 95SC TOOL MODEL NO DIAMETER 1-11/16 DIAMETER TECTOR MODEL NO 95HE SCINT DETECTOR MODEL NO TYPE He<sub>3</sub> 1"\* 6" 1"x 4" 8.5' TYPE LENGTH LENGTH STANCE TO N SOURCE AC SOURCE MODEL NO MRC415 GENERAL SERIAL NO

|          |      |      |    |         |     |                                          | LOGGING DA | <b>NTA</b>     |              |                   |                      |             |
|----------|------|------|----|---------|-----|------------------------------------------|------------|----------------|--------------|-------------------|----------------------|-------------|
|          | G    | NER. | AL |         |     | 1 10 10 10 10 10 10 10 10 10 10 10 10 10 | GAMMA RAY  |                |              |                   | NEUTRON              |             |
| 7        |      | PIHS |    | SPEED   | T C | SENS                                     | ZERO       | API G.R. UNITS | T.C.<br>SEC. | SENS.<br>SETTINGS | ZEROL<br>DIV. L OR R | API N UNITS |
| <u> </u> | FROM | 4    | 10 | FT/MIN. | SEC | SETTINGS                                 | DIV LORR   | 20             | j. 101       | 500-127           |                      |             |
|          | 2025 | 1    | 4' | 25      | 2.5 | 100-095                                  | 1L         | 20             | F.0          | 300-127           | 34                   |             |
| 1        | -    |      |    | ļ       | ·   | <b></b>                                  |            |                | +            |                   |                      | †           |
|          |      | + .  |    |         |     | +                                        |            |                |              |                   |                      | † ·         |
| +        |      |      |    |         |     |                                          |            |                |              |                   |                      | <b>+</b>    |
|          |      | -    |    | †:      |     |                                          |            |                | li di        |                   |                      |             |