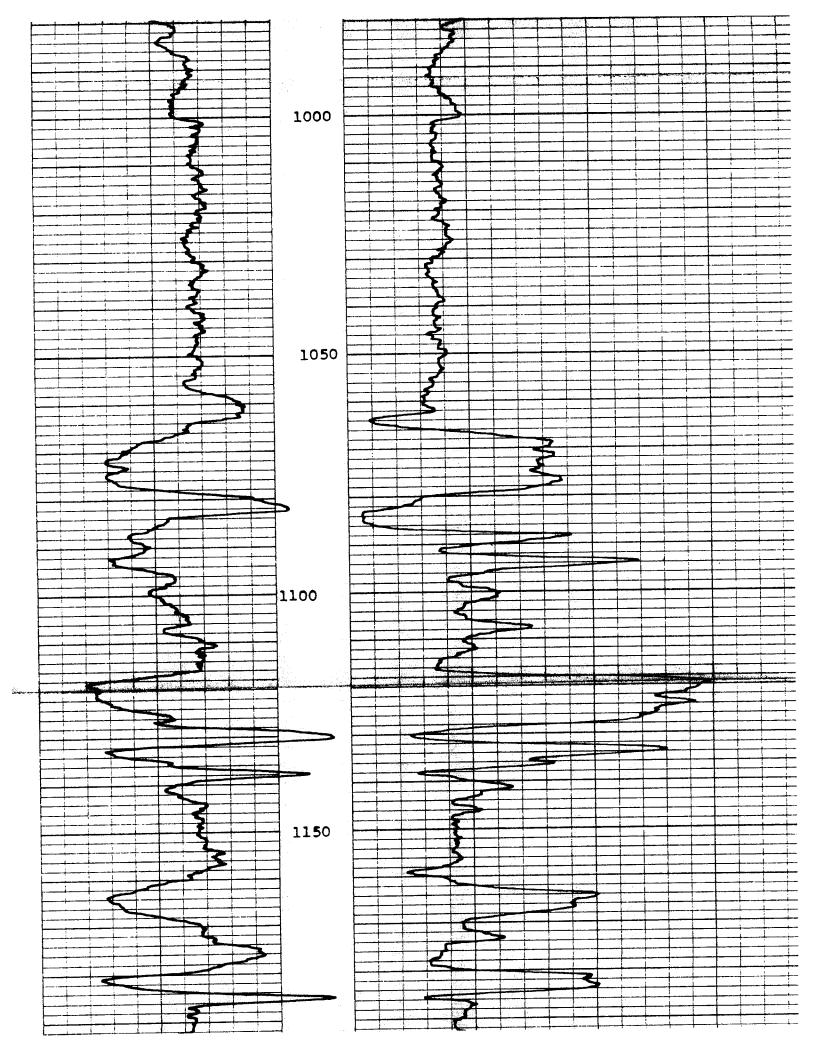

#### TOP LOGGED INTERVAL OO MEASURED FROM EZ DERATING RIG TIME MOTION LOGGED INTERVAL SOI 34A 2 20 EPTH-DMILLER AND IN HOLE ž BIH LOGGE BLOS HE 1-9308 PITNESSED BY ECORDED BY AX REC TEMP, DEG BILLING MEASURED MANENT DATUM DENSITY SALINITY PPM CL TING TO LEVE! = BORE-HOLE LOCATION FIELD COMPANY COUNTY FROM တတ္ဂ CORNISH OIL WELL SERVICES AGL. RECORD AGL CORNISH GANASA A DRIG. 2017.9 2026.9 2026 12-28-73 70 EUREKA DRILLING COMPANY KEK COFFEY METZLER NO. 2 ಠ 20S MUD RAY SEX = SIZE ELEV. ABOVE PERM. DATUM ₹GE CORNISH HIG. 170 NEUTRON 2025.9 2026.9' 2-28-73 ¥ΩT 1074 14E STATE ACD MOD CASING RECORD FROM ELEV. K.B. OTHER SERVICES KANSAS 1074 1080 ŏ EQUIPMENT DATA NEUTRON GAMMA RAY 1 NW RUN NO 1 NW N NO NEU/NEU 95S LOG TYPE OL MODEL NO 955 1-11/16 95SC TOOL MODEL NO DIAMETER 1-11/16 DIAMETER TECTOR MODEL NO 95HE SCINT DETECTOR MODEL NO TYPE He<sub>3</sub> 1"\* 6" 1"x 4" 8.5' TYPE LENGTH LENGTH STANCE TO N SOURCE AC SOURCE MODEL NO MRC415 GENERAL SERIAL NO

|          |      |      |    |         |     |                                          | LOGGING DA | <b>NTA</b>     |              |                   |                      |             |
|----------|------|------|----|---------|-----|------------------------------------------|------------|----------------|--------------|-------------------|----------------------|-------------|
|          | G    | NER. | AL |         |     | 1 10 10 10 10 10 10 10 10 10 10 10 10 10 | GAMMA RAY  |                |              |                   | NEUTRON              |             |
| 7        |      | PIHS |    | SPEED   | T C | SENS                                     | ZERO       | API G.R. UNITS | T.C.<br>SEC. | SENS.<br>SETTINGS | ZEROL<br>DIV. L OR R | API N UNITS |
| <u> </u> | FROM | 4    | 10 | FT/MIN. | SEC | SETTINGS                                 | DIV LORR   | 20             | j. 101       | 500-127           |                      |             |
|          | 2025 | 1    | 4' | 25      | 2.5 | 100-095                                  | 1L         | 20             | F.0          | 300-127           | 34                   |             |
| 1        | -    |      |    | ļ       | ·   | <b></b>                                  |            |                | +            |                   |                      | †           |
|          |      | + .  |    |         |     | +                                        |            |                |              |                   |                      | † ·         |
| +        |      |      |    |         |     |                                          |            |                |              |                   |                      | <b>+</b>    |
|          |      | -    |    | †:      |     |                                          |            |                | li di        |                   |                      |             |

3247

3247

03

STRUMENT TRUCK NO

OL SERIAL NO

SPACING

STRENGTH

13"

Am/Be 6.7x10

METZLER NO. 2
EUREKA DRILLING COMPANY
COFFEY COUNTY, KANSAS
DECEMBER 28, 1973

Conservation Division Finney State Office Building 130 S. Market, Rm. 2078 Wichita, KS 67202-3802

Phone: 316-337-6200 Fax: 316-337-6211 http://kcc.ks.gov/