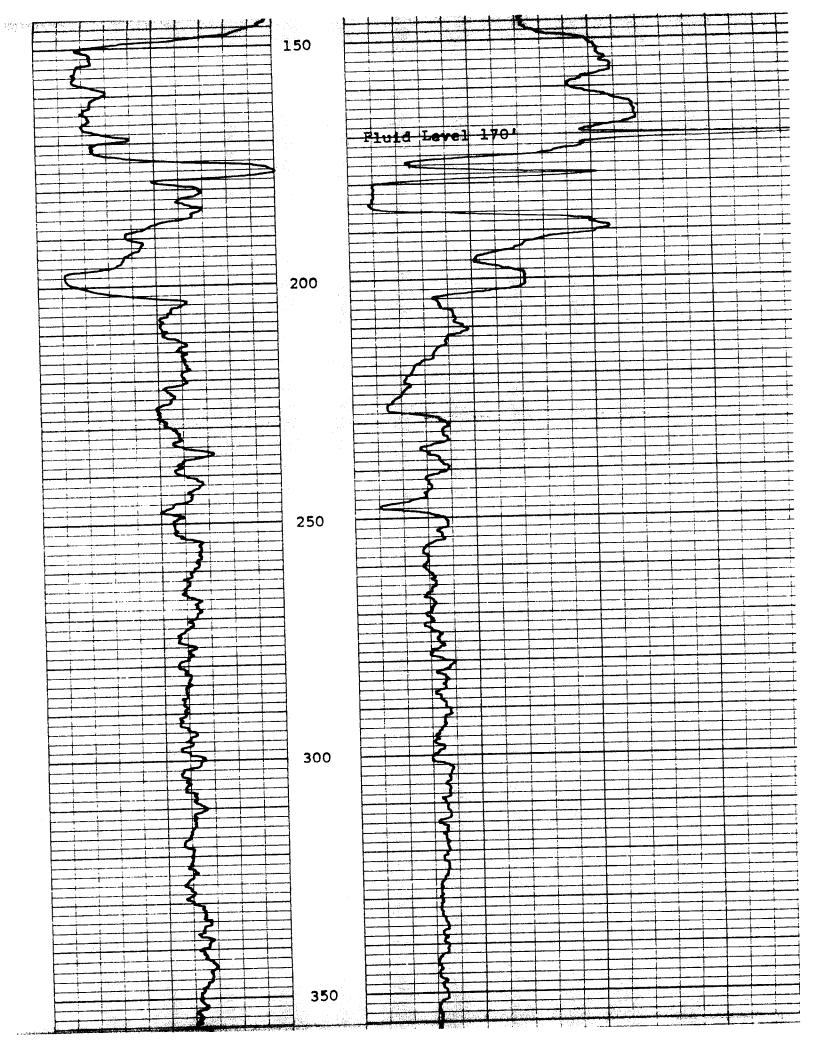

#### TOP LOGGED INTERVAL OO MEASURED FROM EZ DERATING RIG TIME MOTION LOGGED INTERVAL SOI 34A 2 20 EPTH-DMILLER AND IN HOLE ž BIH LOGGE BLOS HE 1-9308 PITNESSED BY ECORDED BY AX REC TEMP, DEG BILLING MEASURED MANENT DATUM DENSITY SALINITY PPM CL TING TO LEVE! = BORE-HOLE LOCATION FIELD COMPANY COUNTY FROM တတ္ဂ CORNISH OIL WELL SERVICES AGL. RECORD AGL CORNISH GANASA A DRIG. 2017.9 2026.9 2026 12-28-73 70 EUREKA DRILLING COMPANY KEK COFFEY METZLER NO. 2 ಠ 20S MUD RAY SEX = SIZE ELEV. ABOVE PERM. DATUM ₹GE CORNISH HIG. 170 NEUTRON 2025.9 2026.9' 2-28-73 ¥ΩT 1074 14E STATE ACD MOD CASING RECORD FROM ELEV. K.B. OTHER SERVICES KANSAS 1074 1080 ŏ EQUIPMENT DATA NEUTRON GAMMA RAY 1 NW RUN NO 1 NW N NO NEU/NEU 95S LOG TYPE OL MODEL NO 955 1-11/16 95SC TOOL MODEL NO DIAMETER 1-11/16 DIAMETER TECTOR MODEL NO 95HE SCINT DETECTOR MODEL NO TYPE He<sub>3</sub> 1"\* 6" 1"x 4" 8.5' TYPE LENGTH LENGTH STANCE TO N SOURCE AC SOURCE MODEL NO MRC415 GENERAL SERIAL NO

|          |      |      |    |         |     |                                          | LOGGING DA | <b>NTA</b>     |              |                   |                      |             |
|----------|------|------|----|---------|-----|------------------------------------------|------------|----------------|--------------|-------------------|----------------------|-------------|
|          | G    | NER. | AL |         |     | 1 10 10 10 10 10 10 10 10 10 10 10 10 10 | GAMMA RAY  |                |              |                   | NEUTRON              |             |
| 7        |      | PIHS |    | SPEED   | T C | SENS                                     | ZERO       | API G.R. UNITS | T.C.<br>SEC. | SENS.<br>SETTINGS | ZEROL<br>DIV. L OR R | API N UNITS |
| <u> </u> | FROM | 4    | 10 | FT/MIN. | SEC | SETTINGS                                 | DIV LORR   | 20             | j. 101       | 500-127           |                      |             |
|          | 2025 | 1    | 4' | 25      | 2.5 | 100-095                                  | 1L         | 20             | F.0          | 300-127           | 34                   |             |
| 1        | -    |      |    | ļ       | ·   | <b></b>                                  |            |                | +            |                   |                      | †           |
|          |      | + .  |    |         |     | +                                        |            |                |              |                   |                      | † ·         |
| +        |      |      |    |         |     |                                          |            |                |              |                   |                      | <b>+</b>    |
|          |      | -    |    | †:      |     |                                          |            |                | li di        |                   |                      |             |