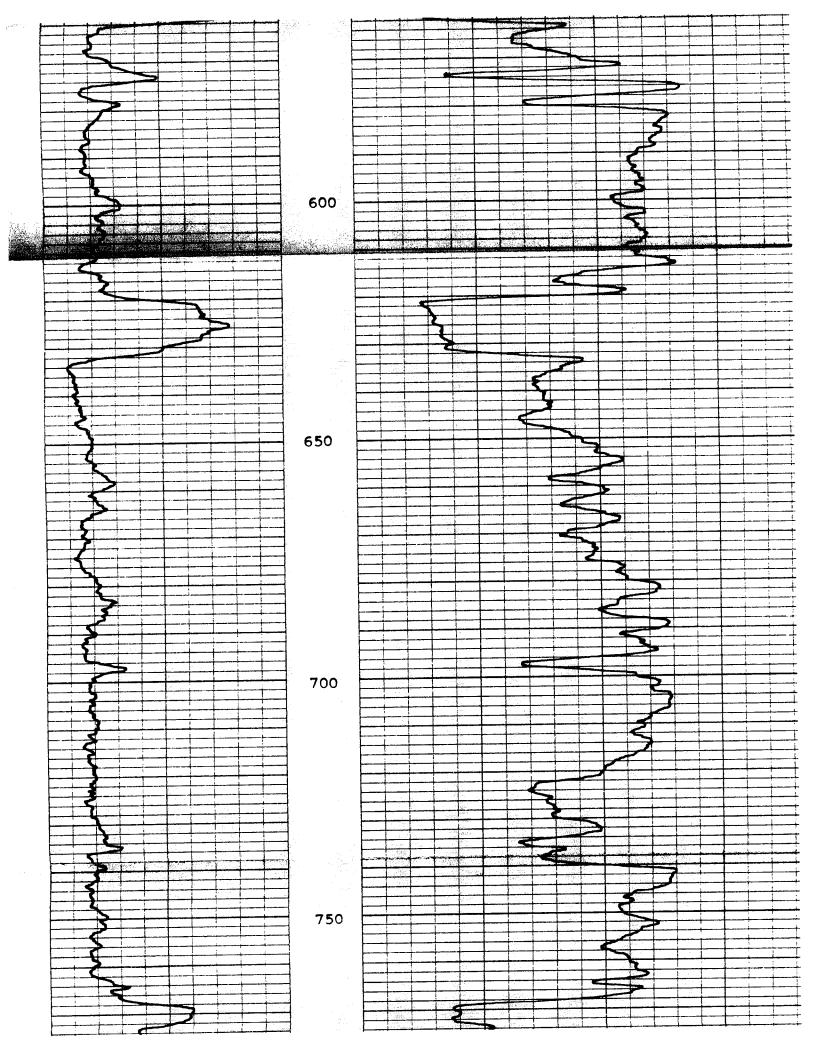

#### TOP LOGGED INTERVAL OO MEASURED FROM EZ DERATING RIG TIME MOTION LOGGED INTERVAL SOI 34A 2 20 EPTH-DMILLER AND IN HOLE ž BIH LOGGE BLOS HE 1-9308 PITNESSED BY ECORDED BY AX REC TEMP, DEG BILLING MEASURED MANENT DATUM DENSITY SALINITY PPM CL TING TO LEVE! = BORE-HOLE LOCATION FIELD COMPANY COUNTY FROM တတ္ဂ CORNISH OIL WELL SERVICES AGL. RECORD AGL CORNISH GANASA A DRIG. 2017.9 2026.9 2026 12-28-73 70 EUREKA DRILLING COMPANY KEK COFFEY METZLER NO. 2 ಠ 20S MUD RAY SEX = SIZE ELEV. ABOVE PERM. DATUM ₹GE CORNISH HIG. 170 NEUTRON 2025.9 2026.9' 2-28-73 ¥ΩT 1074 14E STATE ACD MOD CASING RECORD FROM ELEV. K.B. OTHER SERVICES KANSAS 1074 1080 ŏ EQUIPMENT DATA NEUTRON GAMMA RAY 1 NW RUN NO 1 NW N NO NEU/NEU 95S LOG TYPE OL MODEL NO 955 1-11/16 95SC TOOL MODEL NO DIAMETER 1-11/16 DIAMETER TECTOR MODEL NO 95HE SCINT DETECTOR MODEL NO TYPE He<sub>3</sub> 1"\* 6" 1"x 4" 8.5' TYPE LENGTH LENGTH STANCE TO N SOURCE AC SOURCE MODEL NO MRC415 GENERAL SERIAL NO

|          |      |      |    |         |     |                                          | LOGGING DA | <b>NTA</b>     |              |                   |                      |             |
|----------|------|------|----|---------|-----|------------------------------------------|------------|----------------|--------------|-------------------|----------------------|-------------|
|          | G    | NER. | AL |         |     | 1 10 10 10 10 10 10 10 10 10 10 10 10 10 | GAMMA RAY  |                |              |                   | NEUTRON              |             |
| 7        |      | PIHS |    | SPEED   | T C | SENS                                     | ZERO       | API G.R. UNITS | T.C.<br>SEC. | SENS.<br>SETTINGS | ZEROL<br>DIV. L OR R | API N UNITS |
| <u> </u> | FROM | 4    | 10 | FT/MIN. | SEC | SETTINGS                                 | DIV LORR   | 20             | j. 101       | 500-127           |                      |             |
|          | 2025 | 1    | 4' | 25      | 2.5 | 100-095                                  | 1L         | 20             | F.0          | 300-127           | 34                   |             |
| 1        | -    |      |    | ļ       | ·   | <b></b>                                  |            |                | +            |                   |                      | †           |
|          |      | + .  |    |         |     | +                                        |            |                |              |                   |                      | † ·         |
| +        |      |      |    |         |     |                                          |            |                |              |                   |                      | <b>+</b>    |
|          |      | -    |    | †:      |     |                                          |            |                | li di        |                   |                      |             |

3247

3247

03

STRUMENT TRUCK NO

OL SERIAL NO

SPACING

STRENGTH

13"

Am/Be 6.7x10

METZLER NO. 2
EUREKA DRILLING COMPANY
COFFEY COUNTY, KANSAS
DECEMBER 28, 1973

Conservation Division Finney State Office Building 130 S. Market, Rm. 2078 Wichita, KS 67202-3802

Phone: 316-337-6200 Fax: 316-337-6211 http://kcc.ks.gov/