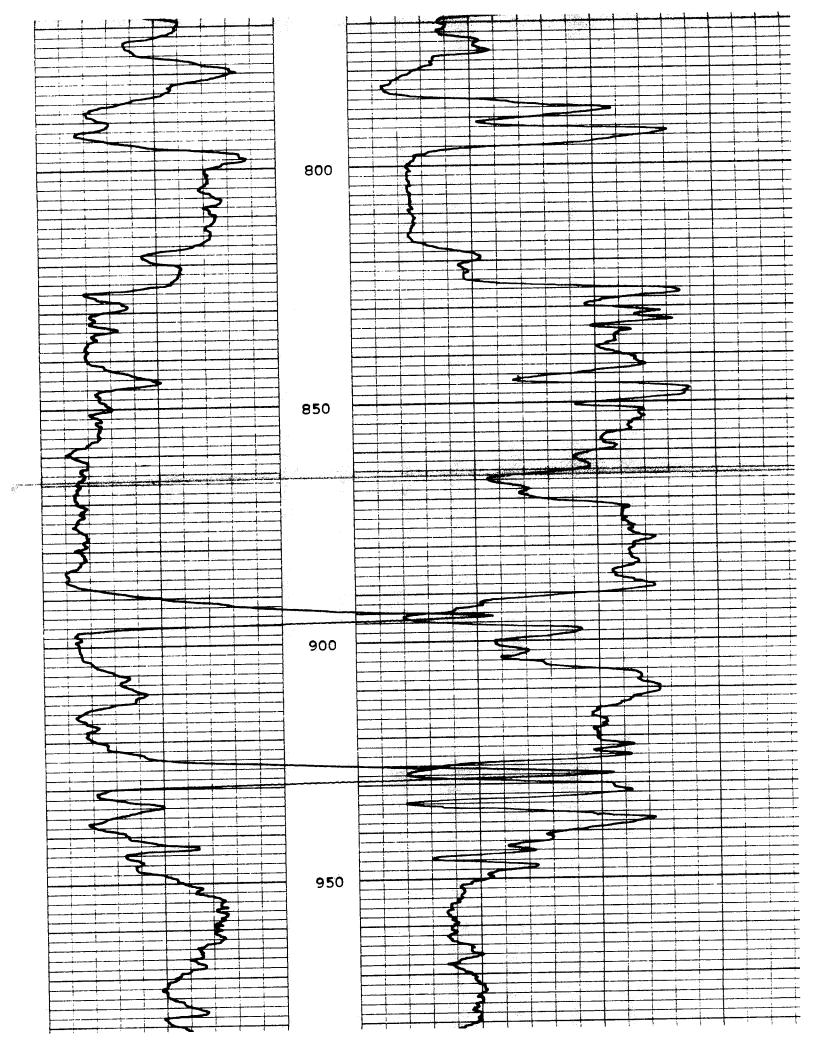

#### TOP LOGGED INTERVAL OO MEASURED FROM EZ DERATING RIG TIME MOTION LOGGED INTERVAL SOI 34A 2 20 EPTH-DMILLER AND IN HOLE ž BIH LOGGE BLOS HE 1-9308 PITNESSED BY ECORDED BY AX REC TEMP, DEG BILLING MEASURED MANENT DATUM DENSITY SALINITY PPM CL TING TO LEVE! = BORE-HOLE LOCATION FIELD COMPANY COUNTY FROM တတ္ဂ CORNISH OIL WELL SERVICES AGL. RECORD AGL CORNISH GANASA A DRIG. 2017.9 2026.9 2026 12-28-73 70 EUREKA DRILLING COMPANY KEK COFFEY METZLER NO. 2 ಠ 20S MUD RAY SEX = SIZE ELEV. ABOVE PERM. DATUM ₹GE CORNISH HIG. 170 NEUTRON 2025.9 2026.9' 2-28-73 ¥ΩT 1074 14E STATE ACD MOD CASING RECORD FROM ELEV. K.B. OTHER SERVICES KANSAS 1074 1080 ŏ EQUIPMENT DATA NEUTRON GAMMA RAY 1 NW RUN NO 1 NW N NO NEU/NEU 95S LOG TYPE OL MODEL NO 955 1-11/16 95SC TOOL MODEL NO DIAMETER 1-11/16 DIAMETER TECTOR MODEL NO 95HE SCINT DETECTOR MODEL NO TYPE He<sub>3</sub> 1"\* 6" 1"x 4" 8.5' TYPE LENGTH LENGTH STANCE TO N SOURCE AC SOURCE MODEL NO MRC415 GENERAL SERIAL NO

|          |      |      |    |         |     |                                          | LOGGING DA | <b>NTA</b>     |              |                   |                      |             |
|----------|------|------|----|---------|-----|------------------------------------------|------------|----------------|--------------|-------------------|----------------------|-------------|
|          | G    | NER. | AL |         |     | 1 10 10 10 10 10 10 10 10 10 10 10 10 10 | GAMMA RAY  |                |              |                   | NEUTRON              |             |
| 7        |      | PIHS |    | SPEED   | T C | SENS                                     | ZERO       | API G.R. UNITS | T.C.<br>SEC. | SENS.<br>SETTINGS | ZEROL<br>DIV. L OR R | API N UNITS |
| <u> </u> | FROM | 4    | 10 | FT/MIN. | SEC | SETTINGS                                 | DIV LORR   | 20             | j. 101       | 500-127           |                      |             |
|          | 2025 | 1    | 4' | 25      | 2.5 | 100-095                                  | 1L         | 20             | F.0          | 300-127           | 34                   |             |
| 1        | -    |      |    | ļ       | ·   | <b></b>                                  |            |                | +            |                   |                      | †           |
|          |      | + .  |    |         |     | +                                        |            |                |              |                   |                      | † ·         |
| +        |      |      |    |         |     |                                          |            |                |              |                   |                      | <b>+</b>    |
|          |      | -    |    | †:      |     |                                          |            |                | li di        |                   |                      |             |

3247

3247

03

STRUMENT TRUCK NO

OL SERIAL NO

SPACING

STRENGTH

13"

Am/Be 6.7x10

METZLER NO. 2
EUREKA DRILLING COMPANY
COFFEY COUNTY, KANSAS
DECEMBER 28, 1973

Conservation Division Finney State Office Building 130 S. Market, Rm. 2078 Wichita, KS 67202-3802

Phone: 316-337-6200 Fax: 316-337-6211 http://kcc.ks.gov/