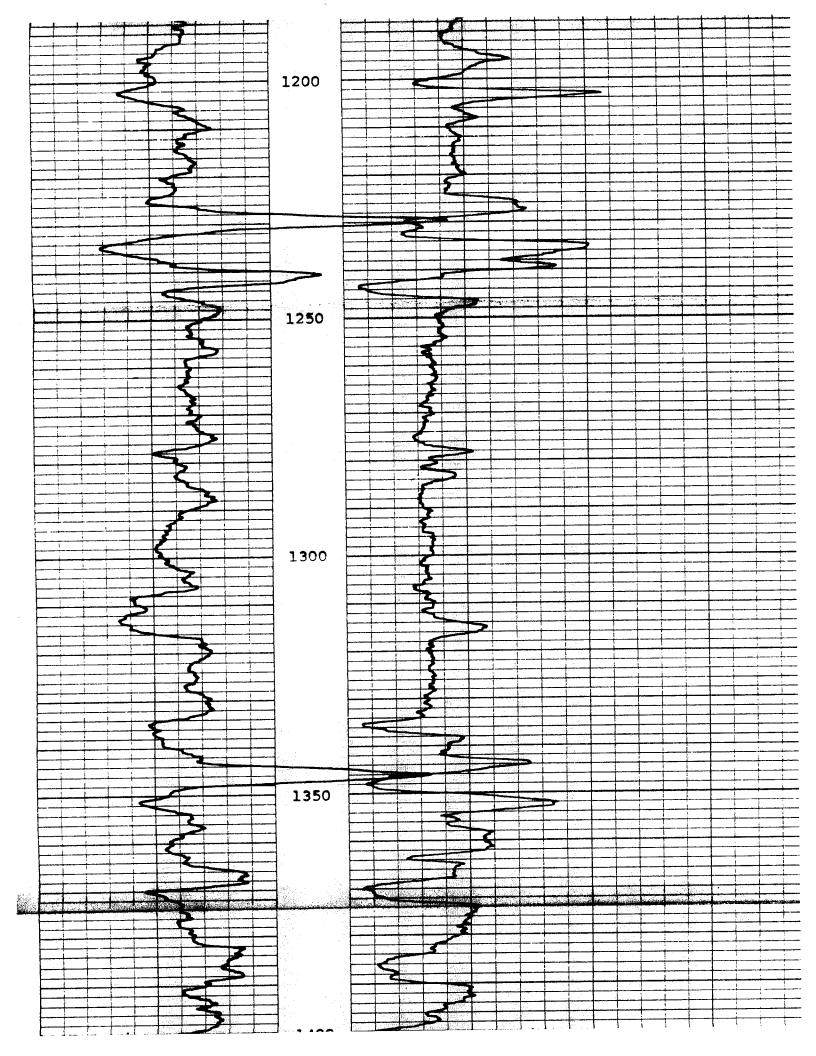

#### TOP LOGGED INTERVAL OO MEASURED FROM EZ DERATING RIG TIME MOTION LOGGED INTERVAL SOI 34A 2 20 EPTH-DMILLER AND IN HOLE ž BIH LOGGE BLOS HE 1-9308 PITNESSED BY ECORDED BY AX REC TEMP, DEG BILLING MEASURED MANENT DATUM DENSITY SALINITY PPM CL TING TO LEVE! = BORE-HOLE LOCATION FIELD COMPANY COUNTY FROM တတ္ဂ CORNISH OIL WELL SERVICES AGL. RECORD AGL CORNISH GANASA A DRIG. 2017.9 2026.9 2026 12-28-73 70 EUREKA DRILLING COMPANY KEK COFFEY METZLER NO. 2 ಠ 20S MUD RAY SEX = SIZE ELEV. ABOVE PERM. DATUM ₹GE CORNISH HIG. 170 NEUTRON 2025.9 2026.9' 2-28-73 ¥ΩT 1074 14E STATE ACD MOD CASING RECORD FROM ELEV. K.B. OTHER SERVICES KANSAS 1074 1080 ŏ EQUIPMENT DATA NEUTRON GAMMA RAY 1 NW RUN NO 1 NW N NO NEU/NEU 95S LOG TYPE OL MODEL NO 955 1-11/16 95SC TOOL MODEL NO DIAMETER 1-11/16 DIAMETER TECTOR MODEL NO 95HE SCINT DETECTOR MODEL NO TYPE He<sub>3</sub> 1"\* 6" 1"x 4" 8.5' TYPE LENGTH LENGTH STANCE TO N SOURCE AC SOURCE MODEL NO MRC415 GENERAL SERIAL NO

|          |      |      |    |         |     |                                          | LOGGING DA | <b>NTA</b>     |              |                   |                      |             |
|----------|------|------|----|---------|-----|------------------------------------------|------------|----------------|--------------|-------------------|----------------------|-------------|
|          | G    | NER. | AL |         |     | 1 10 10 10 10 10 10 10 10 10 10 10 10 10 | GAMMA RAY  |                |              |                   | NEUTRON              |             |
| 7        |      | PIHS |    | SPEED   | T C | SENS                                     | ZERO       | API G.R. UNITS | T.C.<br>SEC. | SENS.<br>SETTINGS | ZEROL<br>DIV. L OR R | API N UNITS |
| <u> </u> | FROM | 4    | 10 | FT/MIN. | SEC | SETTINGS                                 | DIV LORR   | 20             | j. 101       | 500-127           |                      |             |
|          | 2025 | 1    | 4' | 25      | 2.5 | 100-095                                  | 1L         | 20             | F.0          | 300-127           | 34                   |             |
| 1        | -    |      |    | ļ       | ·   | <b></b>                                  |            |                | +            |                   |                      | †           |
|          |      | + .  |    |         |     | +                                        |            |                |              |                   |                      | † ·         |
| +        |      |      |    |         |     |                                          |            |                |              |                   |                      | <b>+</b>    |
|          |      | -    |    | †:      |     |                                          |            |                | li di        |                   |                      |             |

3247

3247

03

STRUMENT TRUCK NO

OL SERIAL NO

SPACING

STRENGTH

13"

Am/Be 6.7x10

METZLER NO. 2
EUREKA DRILLING COMPANY
COFFEY COUNTY, KANSAS
DECEMBER 28, 1973

Conservation Division Finney State Office Building 130 S. Market, Rm. 2078 Wichita, KS 67202-3802

Phone: 316-337-6200 Fax: 316-337-6211 http://kcc.ks.gov/