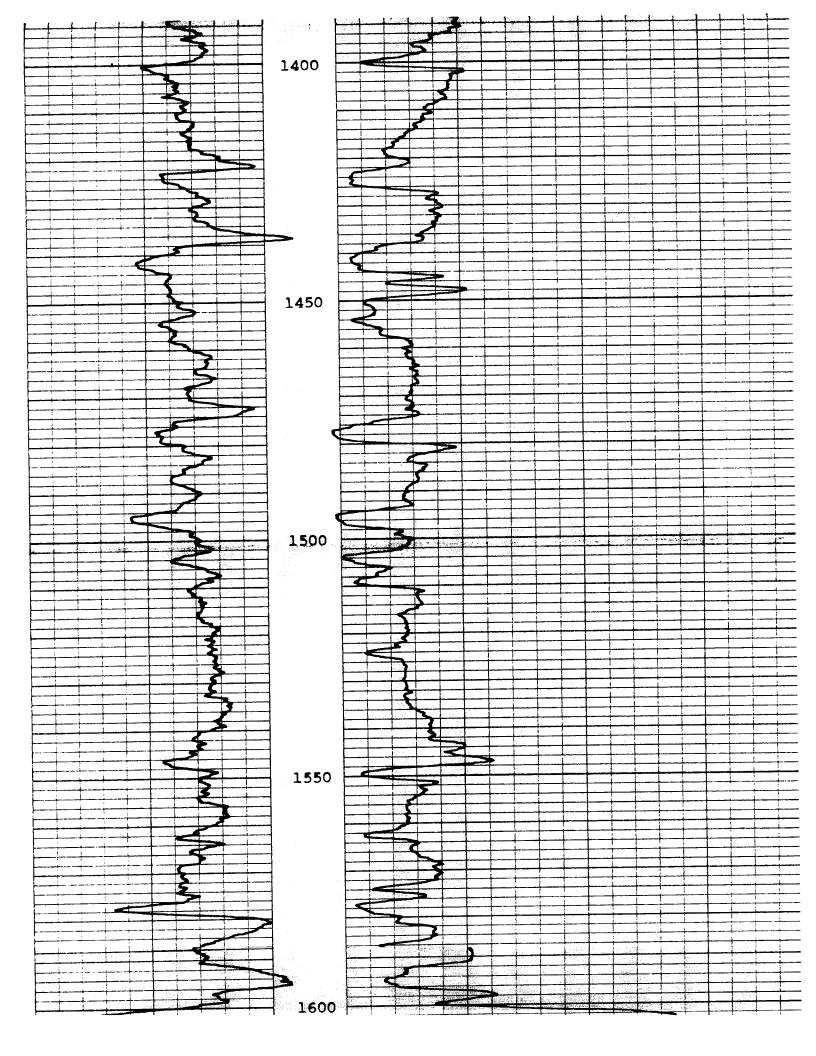

12/31/73

| , | 0 - 6        | soil                                                                |
|---|--------------|---------------------------------------------------------------------|
|   | <b>12</b> 0  | lime                                                                |
|   | 405          | shale & shells                                                      |
|   | 520          | sand & shale RECEIVED                                               |
|   | 530          | sand & shale lime  RECETVED  RECETVED  STATE CORPORATION COMMISSION |
|   | <b>54</b> 0  | brown lime JUL 26 19/4                                              |
|   | 779          | Whise inne                                                          |
|   | 810          | shale CONSERVATION DIVISION                                         |
|   | 938          | white lime Wichita, Kansas                                          |
|   | 1054         | sand & shale                                                        |
|   | 1060         | lime                                                                |
|   | 1105         | lime, sand and shale                                                |
|   | 1140         | shale and lime                                                      |
|   | 1290         | shale                                                               |
|   | 1310         | sand w/show of free oil                                             |
|   | 1591         | shale'                                                              |
|   | 1618         | cherty-dolomite                                                     |
|   | <b>162</b> 0 | cry. dolomite                                                       |
|   | 1625         | sucrose dolomite w/good show oil DST                                |
|   | 1825         | chert, dolomite, quartz                                             |
|   | 1894         | chert                                                               |
|   | 1911         | shale                                                               |
|   | 1937         | lime                                                                |
|   | 1966         | shale                                                               |
|   | 1973         | cry. dolomite w/show oil DST                                        |
|   | 2017         | carb. shale                                                         |
|   | 2026         | sand no show                                                        |
|   | 2026         | R.T.D.                                                              |