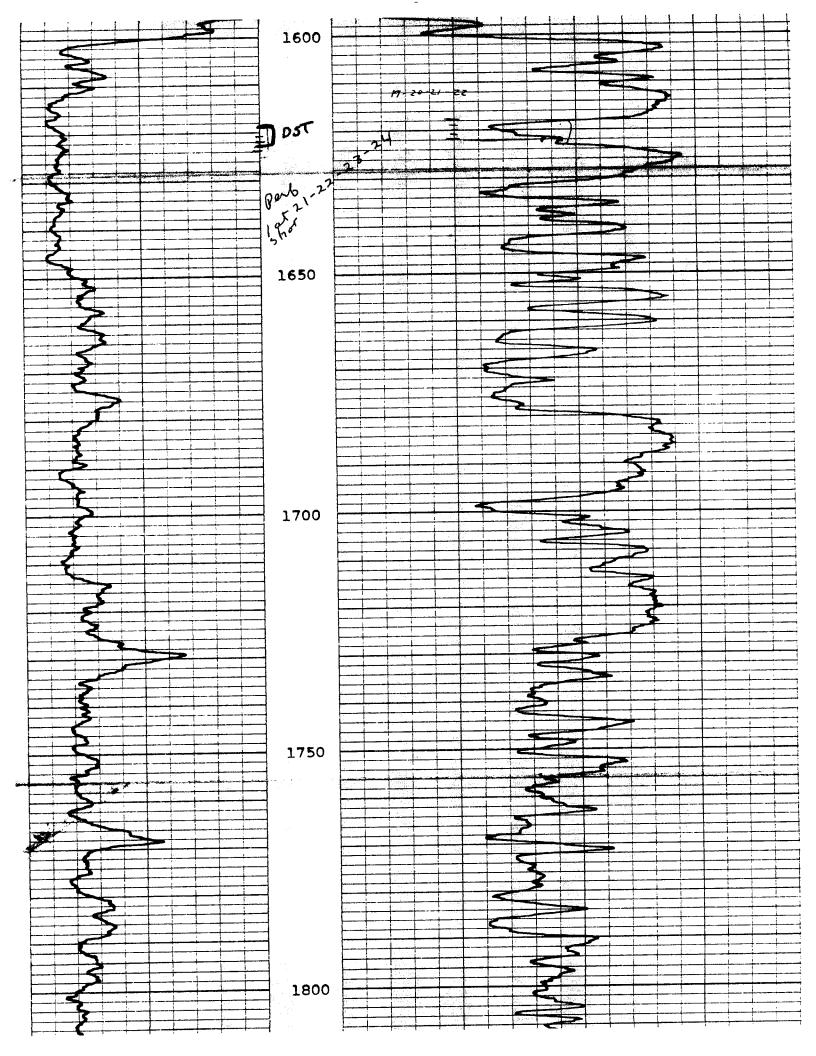

## Perforations And Bridge Plug Sets

| Perforation Top | Perforation Base | Formation   | Bridge Plug Depth |
|-----------------|------------------|-------------|-------------------|
| 1621            | 1624             | MISSISSIPPI |                   |

12/31/73

| , | 0 - 6        | soil                                                                |
|---|--------------|---------------------------------------------------------------------|
|   | <b>12</b> 0  | lime                                                                |
|   | 405          | shale & shells                                                      |
|   | 520          | sand & shale RECEIVED                                               |
|   | 530          | sand & shale lime  RECETVED  RECETVED  STATE CORPORATION COMMISSION |
|   | <b>54</b> 0  | brown lime JUL 26 19/4                                              |
|   | 779          | Whise inne                                                          |
|   | 810          | shale CONSERVATION DIVISION                                         |
|   | 938          | white lime Wichita, Kansas                                          |
|   | 1054         | sand & shale                                                        |
|   | 1060         | lime                                                                |
|   | 1105         | lime, sand and shale                                                |
|   | 1140         | shale and lime                                                      |
|   | 1290         | shale                                                               |
|   | 1310         | sand w/show of free oil                                             |
|   | 1591         | shale'                                                              |
|   | 1618         | cherty-dolomite                                                     |
|   | <b>162</b> 0 | cry. dolomite                                                       |
|   | 1625         | sucrose dolomite w/good show oil DST                                |
|   | 1825         | chert, dolomite, quartz                                             |
|   | 1894         | chert                                                               |
|   | 1911         | shale                                                               |
|   | 1937         | lime                                                                |
|   | 1966         | shale                                                               |
|   | 1973         | cry. dolomite w/show oil DST                                        |
|   | 2017         | carb. shale                                                         |
|   | 2026         | sand no show                                                        |
|   | 2026         | R.T.D.                                                              |