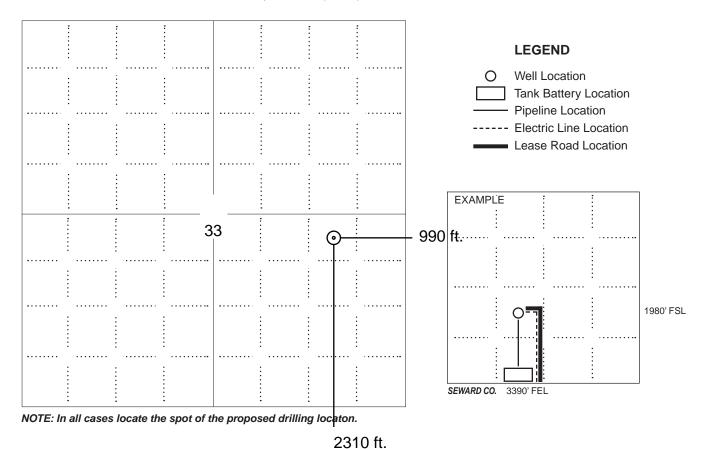

## IN ALL CASES PLOT THE INTENDED WELL ON THE PLAT BELOW

In all cases, please fully complete this side of the form. Include items 1 through 5 at the bottom of this page.

| Operator:                                                            | Location of Well: County:                                          |
|----------------------------------------------------------------------|--------------------------------------------------------------------|
| Lease:                                                               | feet from N / S Line of Section                                    |
| Well Number:                                                         | feet from E / W Line of Section                                    |
| Field:                                                               | Sec Twp S. R E 📃 W                                                 |
| Number of Acres attributable to well:<br>QTR/QTR/QTR/QTR of acreage: | Is Section: Regular or Irregular                                   |
|                                                                      | If Section is Irregular, locate well from nearest corner boundary. |
|                                                                      | Section corner used: NE NW SE SW                                   |

PLAT

Show location of the well. Show footage to the nearest lease or unit boundary line. Show the predicted locations of lease roads, tank batteries, pipelines and electrical lines, as required by the Kansas Surface Owner Notice Act (House Bill 2032). You may attach a separate plat if desired.

### In plotting the proposed location of the well, you must show:

- 1. The manner in which you are using the depicted plat by identifying section lines, i.e. 1 section, 1 section with 8 surrounding sections, 4 sections, etc.
- 2. The distance of the proposed drilling location from the south / north and east / west outside section lines.
- 3. The distance to the nearest lease or unit boundary line (in footage).
- 4. If proposed location is located within a prorated or spaced field a certificate of acreage attribution plat must be attached: (C0-7 for oil wells; CG-8 for gas wells).
- 5. The predicted locations of lease roads, tank batteries, pipelines, and electrical lines.