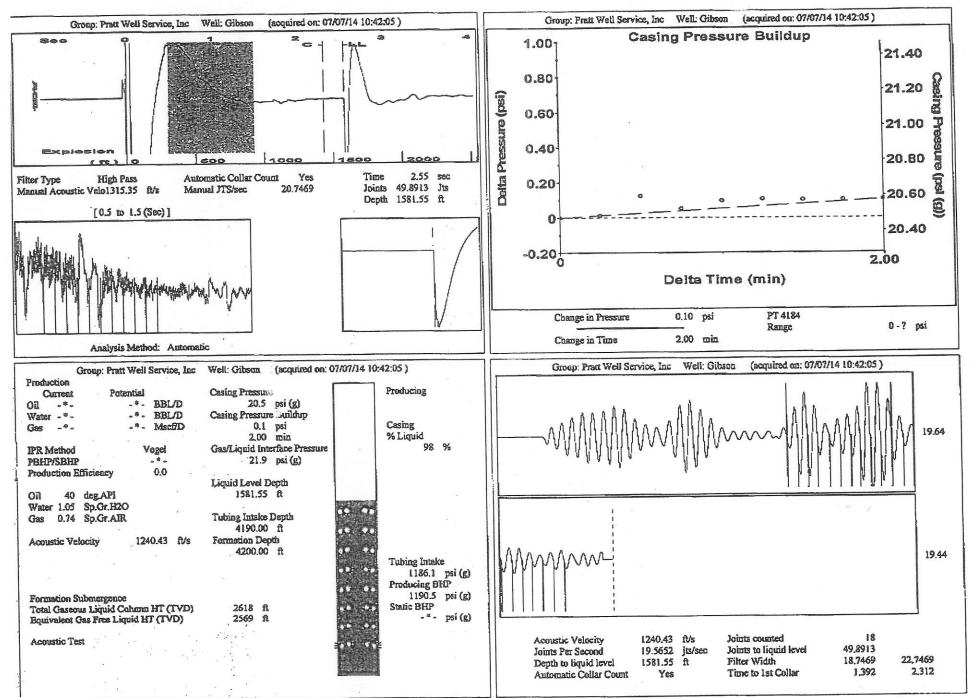

| KCC District Office #4 - 2301 E. 13th Street, Hays, KS 67601-2651                             | Phone 785.625.0550 |



Conservation Division District Office No. 1 210 E. Frontview, Suite A Dodge City, KS 67801



Phone: 620-225-8888 Fax: 620-225-8885 http://kcc.ks.gov/

Sam Brownback, Governor

Shari Feist Albrecht, Chair Jay Scott Emler, Commissioner Pat Apple, Commissioner

July 11, 2014

Kenneth C. Gates Pratt Well Service, Inc. PO BOX 847 PRATT, KS 67124-0847

Re: Temporary Abandonment API 15-047-21074-00-00 GIBSON A1 NE/4 Sec.34-25S-16W Edwards County, Kansas

## Dear Kenneth C. Gates:

"Your temporary abandonment (TA) application for the well listed above has been approved. In accordance with K.A.R. 82-3-111 the TA status of this well will expire 07/11/2015.

- \* If you return this well to service or plug it, please notify the District Office.
- \* If you sell this well you are required to file a