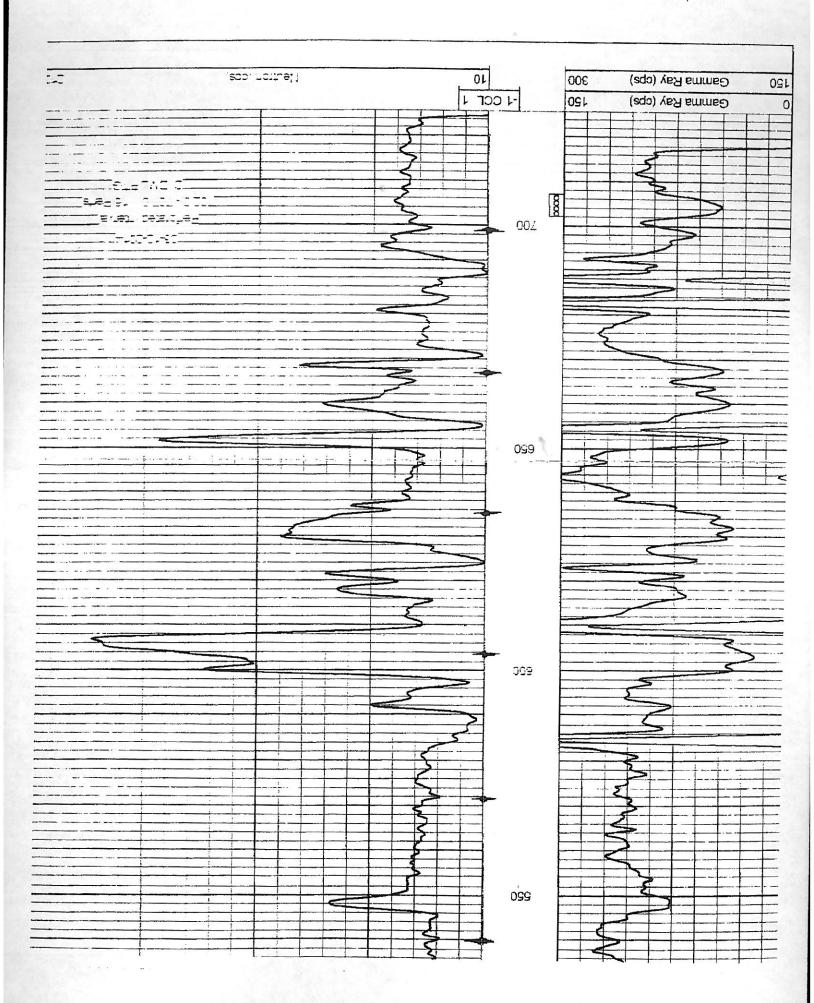

Page Two

| Operator Name:                                 |                                                                               |            |                                       | Lease N         | Name:       |                    |                     | _ Well #:         |            |                         |
|------------------------------------------------|-------------------------------------------------------------------------------|------------|---------------------------------------|-----------------|-------------|--------------------|---------------------|-------------------|------------|-------------------------|
| Sec Twp                                        | S. R                                                                          | East       | West                                  | County          | :           |                    |                     |                   |            |                         |
|                                                | ow important tops of fo<br>ing and shut-in pressu<br>o surface test, along wi | res, whe   | ther shut-in pre                      | ssure reacl     | hed stati   | c level, hydrosta  | tic pressures, bo   |                   |            |                         |
| Final Radioactivity Logilles must be submitted |                                                                               |            |                                       |                 |             | gs must be ema     | iled to kcc-well-lo | ogs@kcc.ks.go     | v. Digital | electronic log          |
| Drill Stem Tests Taken (Attach Additional S    |                                                                               | Ye         | es No                                 |                 |             | 3                  | n (Top), Depth a    |                   |            | Sample                  |
| Samples Sent to Geol                           | ogical Survey                                                                 | Ye         | es No                                 |                 | Name        | 9                  |                     | Тор               | L          | Datum                   |
| Cores Taken<br>Electric Log Run                |                                                                               | Y∈  Y∈     |                                       |                 |             |                    |                     |                   |            |                         |
| List All E. Logs Run:                          |                                                                               |            |                                       |                 |             |                    |                     |                   |            |                         |
|                                                |                                                                               |            | CASING                                | RECORD          | ☐ Ne        | w Used             |                     |                   |            |                         |
|                                                |                                                                               | Repo       |                                       |                 |             | rmediate, producti | on, etc.            |                   |            |                         |
| Purpose of String                              | Size Hole<br>Drilled                                                          |            | e Casing<br>(In O.D.)                 | Weig<br>Lbs./   |             | Setting<br>Depth   | Type of<br>Cement   | # Sacks<br>Used   |            | and Percent<br>dditives |
|                                                |                                                                               |            |                                       |                 |             |                    |                     |                   |            |                         |
|                                                |                                                                               |            |                                       |                 |             |                    |                     |                   |            |                         |
|                                                |                                                                               |            |                                       |                 |             |                    |                     |                   |            |                         |
|                                                |                                                                               |            |                                       |                 |             |                    |                     |                   | <u> </u>   |                         |
| Purpose                                        | Depth                                                                         |            |                                       |                 |             | EEZE RECORD        |                     |                   |            |                         |
| Purpose: Perforate                             | Top Bottom                                                                    | Туре       | of Cement                             | # Sacks         | Used        |                    | Type and I          | Percent Additives |            |                         |
| Protect Casing Plug Back TD                    |                                                                               |            |                                       |                 |             |                    |                     |                   |            |                         |
| Plug Off Zone                                  |                                                                               |            |                                       |                 |             |                    |                     |                   |            |                         |
| Did you perform a hydrau                       | ilic fracturing treatment or                                                  | this well? | ,                                     |                 |             | Yes                | No (If No, sk       | ip questions 2 ar | nd 3)      |                         |
|                                                | otal base fluid of the hydra                                                  |            | •                                     |                 | •           |                    |                     | ip question 3)    |            |                         |
| Was the hydraulic fractur                      | ing treatment information                                                     | submitted  | to the chemical of                    | disclosure reg  | gistry?     | Yes                | No (If No, file     | out Page Three    | of the ACC | )-1)                    |
| Shots Per Foot                                 |                                                                               |            | D - Bridge Plug<br>Each Interval Perf |                 |             |                    | cture, Shot, Cemen  |                   | d          | Depth                   |
|                                                |                                                                               |            |                                       |                 |             |                    |                     |                   |            |                         |
|                                                |                                                                               |            |                                       |                 |             |                    |                     |                   |            |                         |
|                                                |                                                                               |            |                                       |                 |             |                    |                     |                   |            |                         |
|                                                |                                                                               |            |                                       |                 |             |                    |                     |                   |            |                         |
|                                                |                                                                               |            |                                       |                 |             |                    |                     |                   |            |                         |
| TUBING RECORD:                                 | Size:                                                                         | Set At:    |                                       | Packer At       | t:          | Liner Run:         |                     |                   |            |                         |
|                                                |                                                                               |            |                                       |                 |             |                    | Yes No              |                   |            |                         |
| Date of First, Resumed                         | Production, SWD or ENH                                                        | R.         | Producing Meth Flowing                | nod:            | g $\square$ | Gas Lift C         | other (Explain)     |                   |            |                         |
| Estimated Production<br>Per 24 Hours           | Oil Bl                                                                        | bls.       | Gas                                   | Mcf             | Wate        | er Bi              | ols.                | Gas-Oil Ratio     |            | Gravity                 |
| DIODOCITIO                                     | ON OF CAS:                                                                    |            |                                       | AETLIOD OF      | COMPLE      | TION               |                     | BDOD! IOT!        | או ואודכטי |                         |
| Vented Sold                                    | ON OF GAS:  Used on Lease                                                     |            | )<br>Open Hole                        | METHOD OF Perf. | Dually      | Comp. Con          | nmingled            | PRODUCTIO         | YN INTEK   | /AL.                    |
| (If vented, Sub                                |                                                                               |            | Other (Specify)                       |                 | (Submit A   | ACO-5) (Subi       | mit ACO-4)          |                   |            |                         |