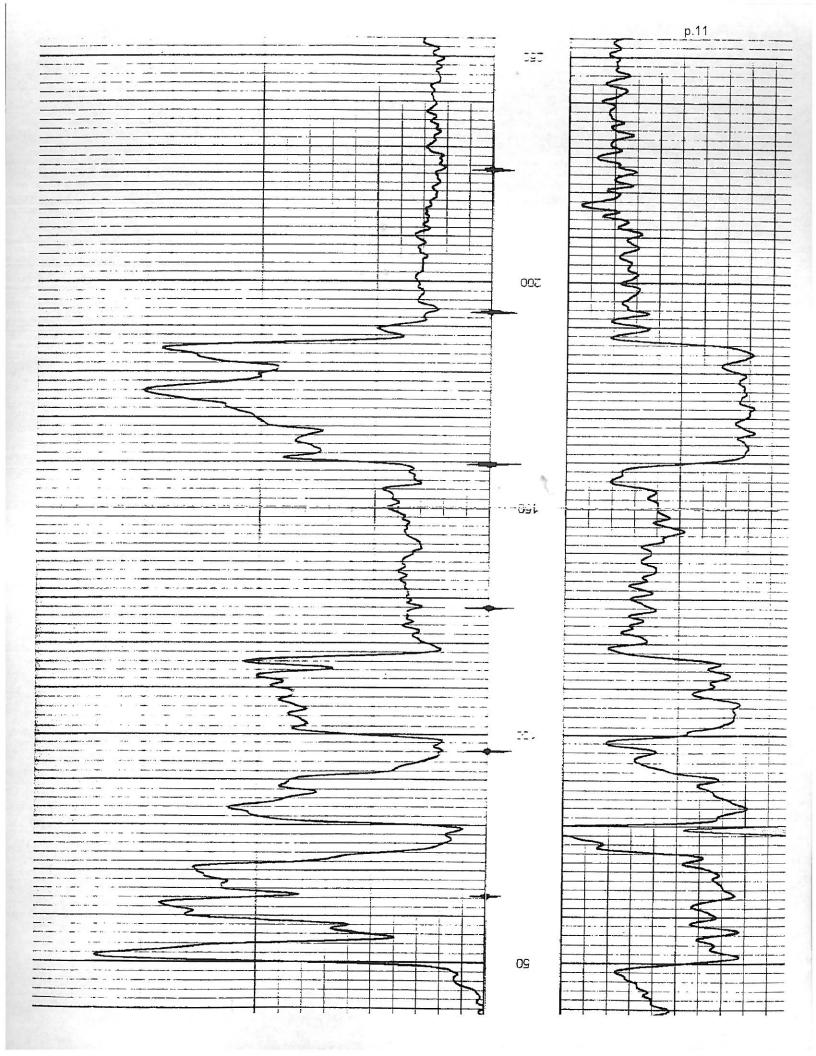

Page Two

| Operator Name:                                 |                                                                               |            |                                       | Lease N         | Name:       |                    |                     | _ Well #:         |            |                         |
|------------------------------------------------|-------------------------------------------------------------------------------|------------|---------------------------------------|-----------------|-------------|--------------------|---------------------|-------------------|------------|-------------------------|
| Sec Twp                                        | S. R                                                                          | East       | West                                  | County          | :           |                    |                     |                   |            |                         |
|                                                | ow important tops of fo<br>ing and shut-in pressu<br>o surface test, along wi | res, whe   | ther shut-in pre                      | ssure reacl     | hed stati   | c level, hydrosta  | tic pressures, bo   |                   |            |                         |
| Final Radioactivity Logilles must be submitted |                                                                               |            |                                       |                 |             | gs must be ema     | iled to kcc-well-lo | ogs@kcc.ks.go     | v. Digital | electronic log          |
| Drill Stem Tests Taken (Attach Additional S    |                                                                               | Ye         | es No                                 |                 |             | 3                  | n (Top), Depth a    |                   |            | Sample                  |
| Samples Sent to Geol                           | ogical Survey                                                                 | Ye         | es No                                 |                 | Name        | 9                  |                     | Тор               | L          | Datum                   |
| Cores Taken<br>Electric Log Run                |                                                                               | Y∈  Y∈     |                                       |                 |             |                    |                     |                   |            |                         |
| List All E. Logs Run:                          |                                                                               |            |                                       |                 |             |                    |                     |                   |            |                         |
|                                                |                                                                               |            | CASING                                | RECORD          | ☐ Ne        | w Used             |                     |                   |            |                         |
|                                                |                                                                               | Repo       |                                       |                 |             | rmediate, producti | on, etc.            |                   |            |                         |
| Purpose of String                              | Size Hole<br>Drilled                                                          |            | e Casing<br>(In O.D.)                 | Weig<br>Lbs./   |             | Setting<br>Depth   | Type of<br>Cement   | # Sacks<br>Used   |            | and Percent<br>dditives |
|                                                |                                                                               |            |                                       |                 |             |                    |                     |                   |            |                         |
|                                                |                                                                               |            |                                       |                 |             |                    |                     |                   |            |                         |
|                                                |                                                                               |            |                                       |                 |             |                    |                     |                   |            |                         |
|                                                |                                                                               |            |                                       |                 |             |                    |                     |                   | <u> </u>   |                         |
| Purpose                                        | Depth                                                                         |            |                                       |                 |             | EEZE RECORD        |                     |                   |            |                         |
| Purpose: Perforate                             | Top Bottom                                                                    | Туре       | of Cement                             | # Sacks         | Used        |                    | Type and I          | Percent Additives |            |                         |
| Protect Casing Plug Back TD                    |                                                                               |            |                                       |                 |             |                    |                     |                   |            |                         |
| Plug Off Zone                                  |                                                                               |            |                                       |                 |             |                    |                     |                   |            |                         |
| Did you perform a hydrau                       | ilic fracturing treatment or                                                  | this well? | ,                                     |                 |             | Yes                | No (If No, sk       | ip questions 2 ar | nd 3)      |                         |
|                                                | otal base fluid of the hydra                                                  |            | •                                     |                 | •           |                    |                     | ip question 3)    |            |                         |
| Was the hydraulic fractur                      | ing treatment information                                                     | submitted  | to the chemical of                    | disclosure reg  | gistry?     | Yes                | No (If No, file     | out Page Three    | of the ACC | )-1)                    |
| Shots Per Foot                                 |                                                                               |            | D - Bridge Plug<br>Each Interval Perf |                 |             |                    | cture, Shot, Cemen  |                   | d          | Depth                   |
|                                                |                                                                               |            |                                       |                 |             |                    |                     |                   |            |                         |
|                                                |                                                                               |            |                                       |                 |             |                    |                     |                   |            |                         |
|                                                |                                                                               |            |                                       |                 |             |                    |                     |                   |            |                         |
|                                                |                                                                               |            |                                       |                 |             |                    |                     |                   |            |                         |
|                                                |                                                                               |            |                                       |                 |             |                    |                     |                   |            |                         |
| TUBING RECORD:                                 | Size:                                                                         | Set At:    |                                       | Packer At       | t:          | Liner Run:         |                     |                   |            |                         |
|                                                |                                                                               |            |                                       |                 |             |                    | Yes No              |                   |            |                         |
| Date of First, Resumed                         | Production, SWD or ENH                                                        | R.         | Producing Meth Flowing                | nod:            | g $\square$ | Gas Lift C         | other (Explain)     |                   |            |                         |
| Estimated Production<br>Per 24 Hours           | Oil Bl                                                                        | bls.       | Gas                                   | Mcf             | Wate        | er Bi              | ols.                | Gas-Oil Ratio     |            | Gravity                 |
| DIODOCITIO                                     | ON OF CAS:                                                                    |            |                                       | AETLIOD OF      | COMPLE      | TION               |                     | BDOD! IOT!        | או ואודכטי |                         |
| Vented Sold                                    | ON OF GAS:  Used on Lease                                                     |            | )<br>Open Hole                        | METHOD OF Perf. | Dually      | Comp. Con          | nmingled            | PRODUCTIO         | YN INTEK   | /AL.                    |
| (If vented, Sub                                |                                                                               |            | Other (Specify)                       |                 | (Submit A   | ACO-5) (Subi       | mit ACO-4)          |                   |            |                         |