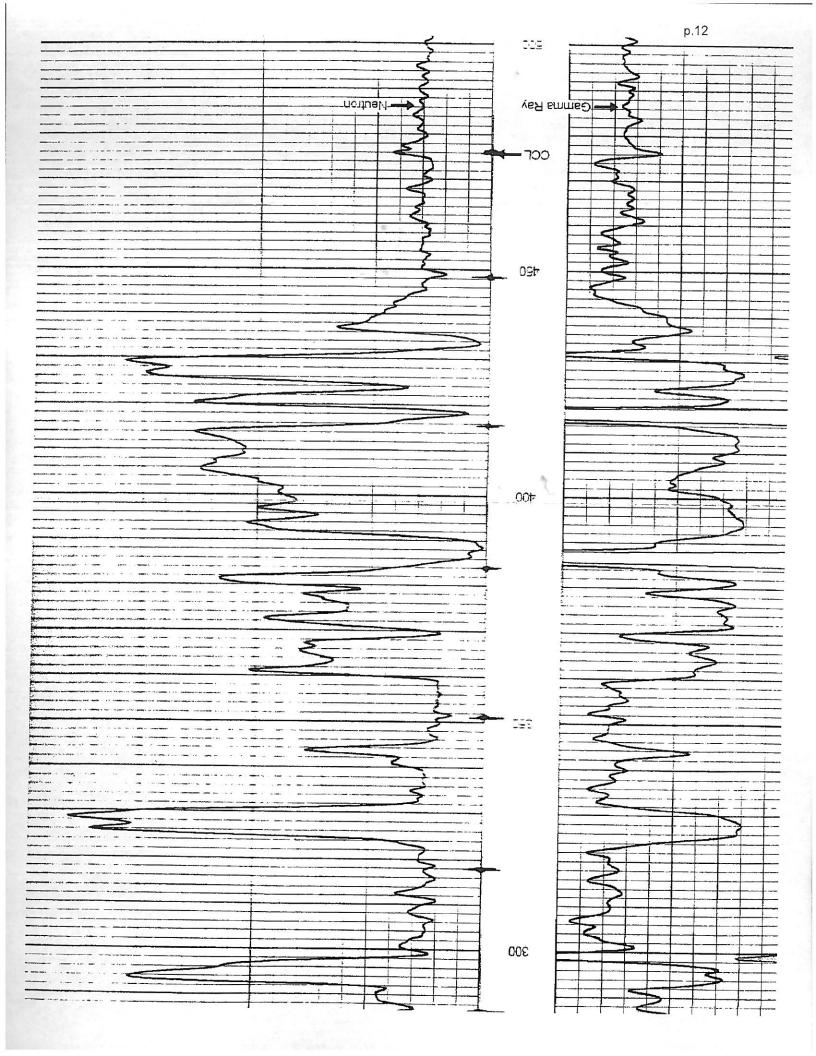

Page Two

| Operator Name:                                 |                                                                               |            |                                       | Lease N         | Name:       |                    |                     | _ Well #:         |            |                         |
|------------------------------------------------|-------------------------------------------------------------------------------|------------|---------------------------------------|-----------------|-------------|--------------------|---------------------|-------------------|------------|-------------------------|
| Sec Twp                                        | S. R                                                                          | East       | West                                  | County          | :           |                    |                     |                   |            |                         |
|                                                | ow important tops of fo<br>ing and shut-in pressu<br>o surface test, along wi | res, whe   | ther shut-in pre                      | ssure reacl     | hed stati   | c level, hydrosta  | tic pressures, bo   |                   |            |                         |
| Final Radioactivity Logilles must be submitted |                                                                               |            |                                       |                 |             | gs must be ema     | iled to kcc-well-lo | ogs@kcc.ks.go     | v. Digital | electronic log          |
| Drill Stem Tests Taken (Attach Additional S    |                                                                               | Ye         | es No                                 |                 |             | 3                  | n (Top), Depth a    |                   |            | Sample                  |
| Samples Sent to Geol                           | ogical Survey                                                                 | Ye         | es No                                 |                 | Name        | 9                  |                     | Тор               | L          | Datum                   |
| Cores Taken<br>Electric Log Run                |                                                                               | Y∈  Y∈     |                                       |                 |             |                    |                     |                   |            |                         |
| List All E. Logs Run:                          |                                                                               |            |                                       |                 |             |                    |                     |                   |            |                         |
|                                                |                                                                               |            | CASING                                | RECORD          | ☐ Ne        | w Used             |                     |                   |            |                         |
|                                                |                                                                               | Repo       |                                       |                 |             | rmediate, producti | on, etc.            |                   |            |                         |
| Purpose of String                              | Size Hole<br>Drilled                                                          |            | e Casing<br>(In O.D.)                 | Weig<br>Lbs./   |             | Setting<br>Depth   | Type of<br>Cement   | # Sacks<br>Used   |            | and Percent<br>dditives |
|                                                |                                                                               |            |                                       |                 |             |                    |                     |                   |            |                         |
|                                                |                                                                               |            |                                       |                 |             |                    |                     |                   |            |                         |
|                                                |                                                                               |            |                                       |                 |             |                    |                     |                   |            |                         |
|                                                |                                                                               |            |                                       |                 |             |                    |                     |                   | <u> </u>   |                         |
| Purpose                                        | Depth                                                                         |            |                                       |                 |             | EEZE RECORD        |                     |                   |            |                         |
| Purpose: Perforate                             | Top Bottom                                                                    | Туре       | of Cement                             | # Sacks         | Used        |                    | Type and I          | Percent Additives |            |                         |
| Protect Casing Plug Back TD                    |                                                                               |            |                                       |                 |             |                    |                     |                   |            |                         |
| Plug Off Zone                                  |                                                                               |            |                                       |                 |             |                    |                     |                   |            |                         |
| Did you perform a hydrau                       | ilic fracturing treatment or                                                  | this well? | ,                                     |                 |             | Yes                | No (If No, sk       | ip questions 2 ar | nd 3)      |                         |
|                                                | otal base fluid of the hydra                                                  |            | •                                     |                 | •           |                    |                     | ip question 3)    |            |                         |
| Was the hydraulic fractur                      | ing treatment information                                                     | submitted  | to the chemical of                    | disclosure reg  | gistry?     | Yes                | No (If No, file     | out Page Three    | of the ACC | )-1)                    |
| Shots Per Foot                                 |                                                                               |            | D - Bridge Plug<br>Each Interval Perf |                 |             |                    | cture, Shot, Cemen  |                   | d          | Depth                   |
|                                                |                                                                               |            |                                       |                 |             |                    |                     |                   |            |                         |
|                                                |                                                                               |            |                                       |                 |             |                    |                     |                   |            |                         |
|                                                |                                                                               |            |                                       |                 |             |                    |                     |                   |            |                         |
|                                                |                                                                               |            |                                       |                 |             |                    |                     |                   |            |                         |
|                                                |                                                                               |            |                                       |                 |             |                    |                     |                   |            |                         |
| TUBING RECORD:                                 | Size:                                                                         | Set At:    |                                       | Packer At       | t:          | Liner Run:         |                     |                   |            |                         |
|                                                |                                                                               |            |                                       |                 |             |                    | Yes No              |                   |            |                         |
| Date of First, Resumed                         | Production, SWD or ENH                                                        | R.         | Producing Meth Flowing                | nod:            | g $\square$ | Gas Lift C         | other (Explain)     |                   |            |                         |
| Estimated Production<br>Per 24 Hours           | Oil Bl                                                                        | bls.       | Gas                                   | Mcf             | Wate        | er Bi              | ols.                | Gas-Oil Ratio     |            | Gravity                 |
| DIODOCITIO                                     | ON OF CAS:                                                                    |            |                                       | AETLIOD OF      | COMPLE      | TION               |                     | BDOD! IOT!        | או ואודכטי |                         |
| Vented Sold                                    | ON OF GAS:  Used on Lease                                                     |            | )<br>Open Hole                        | METHOD OF Perf. | Dually      | Comp. Con          | nmingled            | PRODUCTIO         | YN INTEK   | /AL.                    |
| (If vented, Sub                                |                                                                               |            | Other (Specify)                       |                 | (Submit A   | ACO-5) (Subi       | mit ACO-4)          |                   |            |                         |