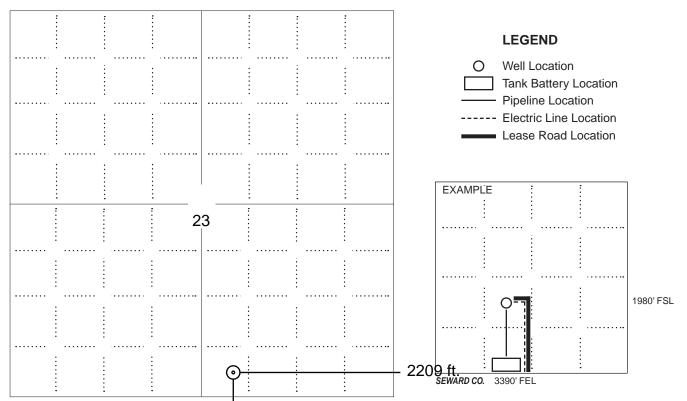

#### IN ALL CASES PLOT THE INTENDED WELL ON THE PLAT BELOW

In all cases, please fully complete this side of the form. Include items 1 through 5 at the bottom of this page.

| Operator:                             | Location of Well: County:                                                                            |
|---------------------------------------|------------------------------------------------------------------------------------------------------|
| Lease:                                | feet from N / S Line of Section                                                                      |
| Well Number:                          | feet from E / W Line of Section                                                                      |
| Field:                                | SecTwpS. R 🗌 E 🔲 W                                                                                   |
| Number of Acres attributable to well: | Is Section: Regular or Irregular                                                                     |
|                                       | If Section is Irregular, locate well from nearest corner boundary.  Section corner used: NE NW SE SW |

#### **PLAT**

Show location of the well. Show footage to the nearest lease or unit boundary line. Show the predicted locations of lease roads, tank batteries, pipelines and electrical lines, as required by the Kansas Surface Owner Notice Act (House Bill 2032).

You may attach a separate plat if desired.

NOTE: In all cases locate the spot of the proposed drilling locaton.

#### 335 ft.

#### In plotting the proposed location of the well, you must show:

- 1. The manner in which you are using the depicted plat by identifying section lines, i.e. 1 section, 1 section with 8 surrounding sections, 4 sections, etc.
- 2. The distance of the proposed drilling location from the south / north and east / west outside section lines.
- 3. The distance to the nearest lease or unit boundary line (in footage).
- 4. If proposed location is located within a prorated or spaced field a certificate of acreage attribution plat must be attached: (C0-7 for oil wells; CG-8 for gas wells).
- 5. The predicted locations of lease roads, tank batteries, pipelines, and electrical lines.