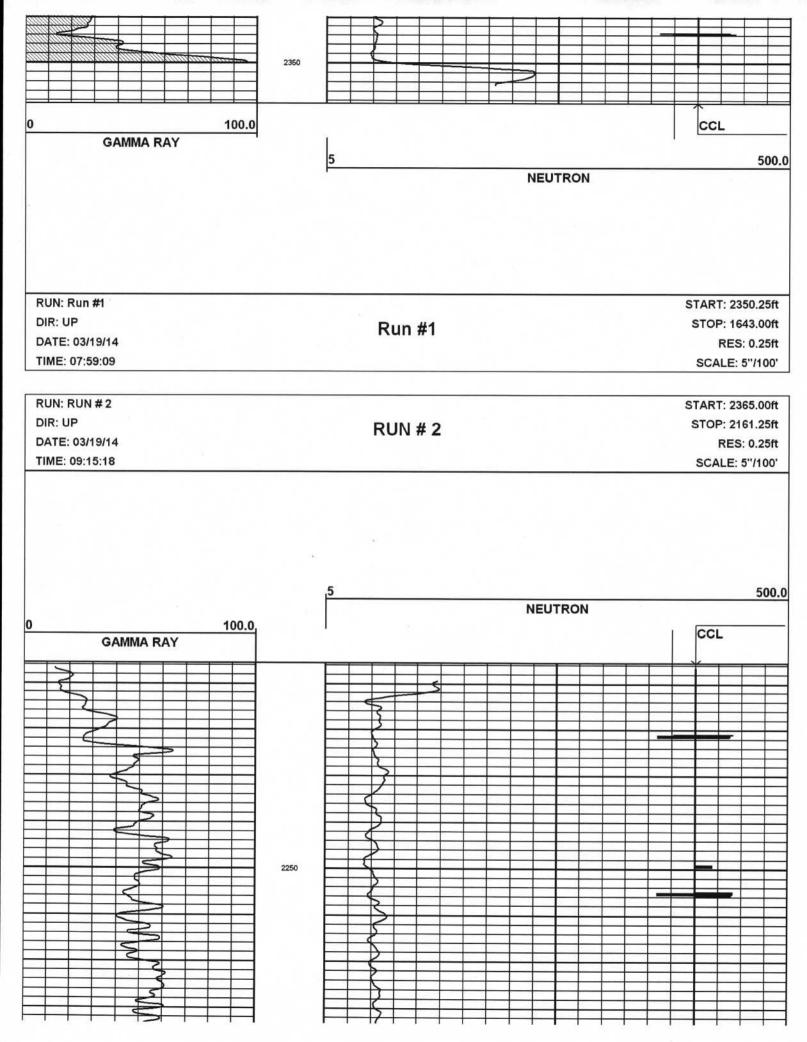

Final Radioactivity Log, Final Logs run to obtain Geophysical Data and Final Electric Logs must be emailed to kcc-well-logs@kcc.ks.gov. Digital electronic log files must be submitted in LAS version 2.0 or newer AND an image file (TIFF or PDF).