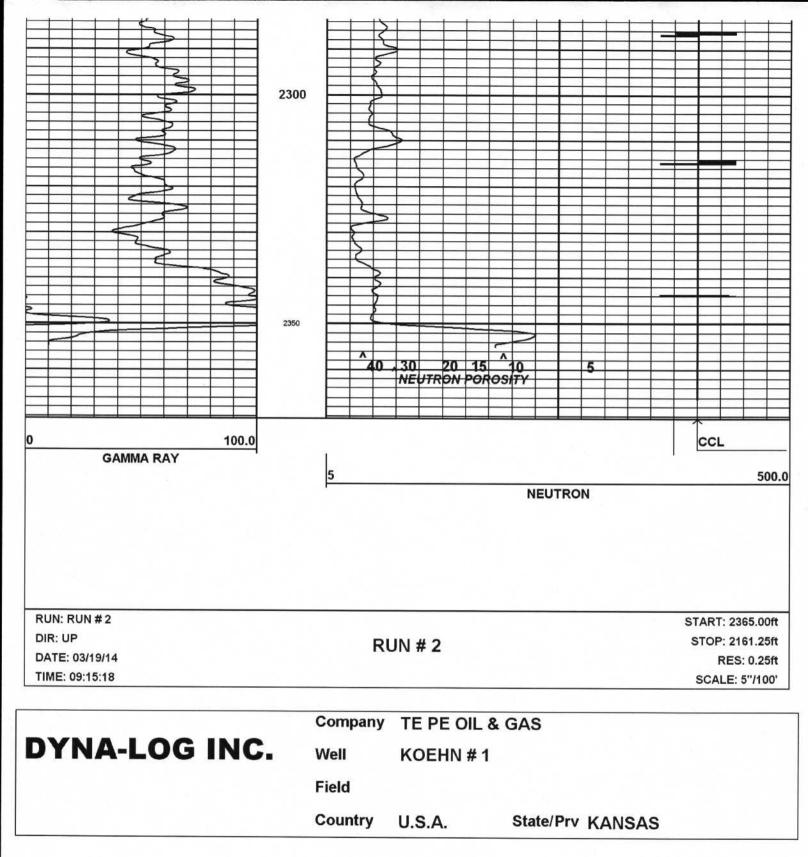

Final Radioactivity Log, Final Logs run to obtain Geophysical Data and Final Electric Logs must be emailed to kcc-well-logs@kcc.ks.gov. Digital electronic log files must be submitted in LAS version 2.0 or newer AND an image file (TIFF or PDF).