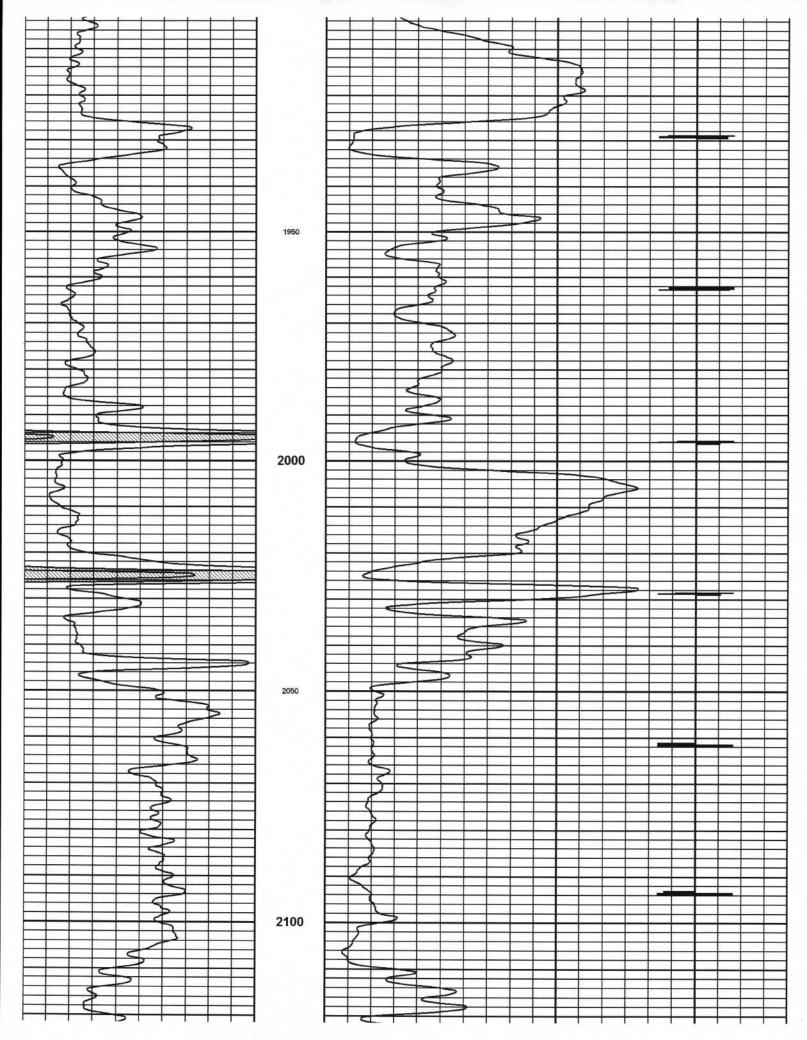

**INSTRUCTIONS:** Show important tops of formations penetrated. Detail all cores. Report all final copies of drill stems tests giving interval tested, time tool open and closed, flowing and shut-in pressures, whether shut-in pressure reached static level, hydrostatic pressures, bottom hole temperature, fluid recovery, and flow rates if gas to surface test, along with final chart(s). Attach extra sheet if more space is needed.

Final Radioactivity Log, Final Logs run to obtain Geophysical Data and Final Electric Logs must be emailed to kcc-well-logs@kcc.ks.gov. Digital electronic log files must be submitted in LAS version 2.0 or newer AND an image file (TIFF or PDF).

| Drill Stem Tests Taken<br>(Attach Additional She | eets)                | Yes No                       |                          | -                 | on (Top), Depth ai |                   | Sample                        |
|--------------------------------------------------|----------------------|------------------------------|--------------------------|-------------------|--------------------|-------------------|-------------------------------|
| Samples Sent to Geolog                           | gical Survey         | Yes No                       | Nam                      | e                 |                    | Тор               | Datum                         |
| Cores Taken<br>Electric Log Run                  |                      | ☐ Yes ☐ No<br>☐ Yes ☐ No     |                          |                   |                    |                   |                               |
| List All E. Logs Run:                            |                      |                              |                          |                   |                    |                   |                               |
|                                                  |                      |                              |                          |                   |                    |                   |                               |
|                                                  |                      | CASING                       | RECORD Ne                | w Used            |                    |                   |                               |
|                                                  |                      | Report all strings set-      | conductor, surface, inte | rmediate, product | ion, etc.          |                   |                               |
| Purpose of String                                | Size Hole<br>Drilled | Size Casing<br>Set (In O.D.) | Weight<br>Lbs. / Ft.     | Setting<br>Depth  | Type of<br>Cement  | # Sacks<br>Used   | Type and Percent<br>Additives |
|                                                  |                      |                              |                          |                   |                    |                   |                               |
|                                                  |                      |                              |                          |                   |                    |                   |                               |
|                                                  |                      |                              |                          |                   |                    |                   |                               |
|                                                  |                      | ADDITIONAL                   | CEMENTING / SQL          | EEZE RECORD       |                    |                   |                               |
| Purpose:<br>Perforate                            | Depth<br>Top Bottom  | Type of Cement               | # Sacks Used             |                   | Type and F         | Percent Additives |                               |
| Protect Casing                                   |                      |                              |                          |                   |                    |                   |                               |