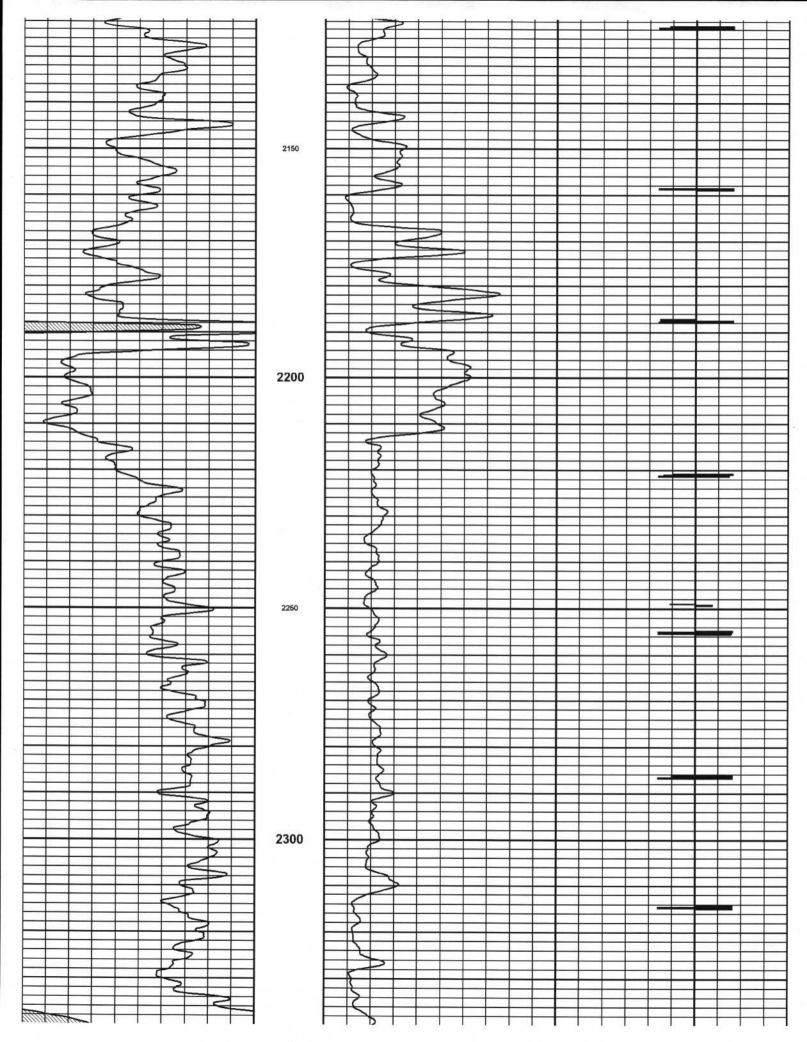

**INSTRUCTIONS:** Show important tops of formations penetrated. Detail all cores. Report all final copies of drill stems tests giving interval tested, time tool open and closed, flowing and shut-in pressures, whether shut-in pressure reached static level, hydrostatic pressures, bottom hole temperature, fluid recovery, and flow rates if gas to surface test, along with final chart(s). Attach extra sheet if more space is needed.

Final Radioactivity Log, Final Logs run to obtain Geophysical Data and Final Electric Logs must be emailed to kcc-well-logs@kcc.ks.gov. Digital electronic log files must be submitted in LAS version 2.0 or newer AND an image file (TIFF or PDF).

| Drill Stem Tests Taken<br>(Attach Additional She | eets)                | Yes No                       |                          | -                 | on (Top), Depth ai |                   | Sample                        |
|--------------------------------------------------|----------------------|------------------------------|--------------------------|-------------------|--------------------|-------------------|-------------------------------|
| Samples Sent to Geolog                           | gical Survey         | Yes No                       | Nam                      | e                 |                    | Тор               | Datum                         |
| Cores Taken<br>Electric Log Run                  |                      | ☐ Yes ☐ No<br>☐ Yes ☐ No     |                          |                   |                    |                   |                               |
| List All E. Logs Run:                            |                      |                              |                          |                   |                    |                   |                               |
|                                                  |                      |                              |                          |                   |                    |                   |                               |
|                                                  |                      | CASING                       | RECORD Ne                | w Used            |                    |                   |                               |
|                                                  |                      | Report all strings set-      | conductor, surface, inte | rmediate, product | ion, etc.          |                   |                               |
| Purpose of String                                | Size Hole<br>Drilled | Size Casing<br>Set (In O.D.) | Weight<br>Lbs. / Ft.     | Setting<br>Depth  | Type of<br>Cement  | # Sacks<br>Used   | Type and Percent<br>Additives |
|                                                  |                      |                              |                          |                   |                    |                   |                               |
|                                                  |                      |                              |                          |                   |                    |                   |                               |
|                                                  |                      |                              |                          |                   |                    |                   |                               |
|                                                  |                      | ADDITIONAL                   | CEMENTING / SQL          | EEZE RECORD       |                    |                   |                               |
| Purpose:<br>Perforate                            | Depth<br>Top Bottom  | Type of Cement               | # Sacks Used             |                   | Type and F         | Percent Additives |                               |
| Protect Casing                                   |                      |                              |                          |                   |                    |                   |                               |