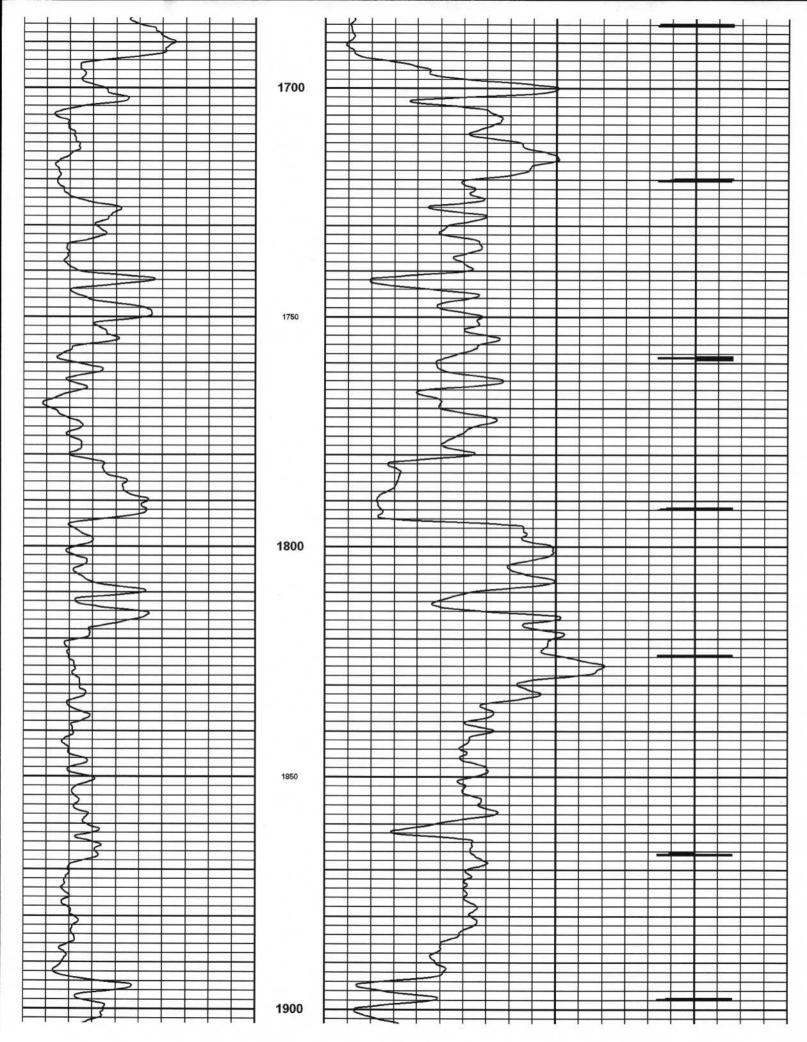

**INSTRUCTIONS:** Show important tops of formations penetrated. Detail all cores. Report all final copies of drill stems tests giving interval tested, time tool open and closed, flowing and shut-in pressures, whether shut-in pressure reached static level, hydrostatic pressures, bottom hole temperature, fluid recovery, and flow rates if gas to surface test, along with final chart(s). Attach extra sheet if more space is needed.

Final Radioactivity Log, Final Logs run to obtain Geophysical Data and Final Electric Logs must be emailed to kcc-well-logs@kcc.ks.gov. Digital electronic log files must be submitted in LAS version 2.0 or newer AND an image file (TIFF or PDF).

| Drill Stem Tests Taken<br>(Attach Additional She | eets)                | Yes No                       |                          | -                 | on (Top), Depth ai |                   | Sample                        |
|--------------------------------------------------|----------------------|------------------------------|--------------------------|-------------------|--------------------|-------------------|-------------------------------|
| Samples Sent to Geolog                           | gical Survey         | Yes No                       | Nam                      | e                 |                    | Тор               | Datum                         |
| Cores Taken<br>Electric Log Run                  |                      | ☐ Yes ☐ No<br>☐ Yes ☐ No     |                          |                   |                    |                   |                               |
| List All E. Logs Run:                            |                      |                              |                          |                   |                    |                   |                               |
|                                                  |                      |                              |                          |                   |                    |                   |                               |
|                                                  |                      | CASING                       | RECORD Ne                | w Used            |                    |                   |                               |
|                                                  |                      | Report all strings set-      | conductor, surface, inte | rmediate, product | ion, etc.          |                   |                               |
| Purpose of String                                | Size Hole<br>Drilled | Size Casing<br>Set (In O.D.) | Weight<br>Lbs. / Ft.     | Setting<br>Depth  | Type of<br>Cement  | # Sacks<br>Used   | Type and Percent<br>Additives |
|                                                  |                      |                              |                          |                   |                    |                   |                               |
|                                                  |                      |                              |                          |                   |                    |                   |                               |
|                                                  |                      |                              |                          |                   |                    |                   |                               |
|                                                  |                      | ADDITIONAL                   | CEMENTING / SQL          | EEZE RECORD       |                    |                   |                               |
| Purpose:<br>Perforate                            | Depth<br>Top Bottom  | Type of Cement               | # Sacks Used             |                   | Type and F         | Percent Additives |                               |
| Protect Casing                                   |                      |                              |                          |                   |                    |                   |                               |