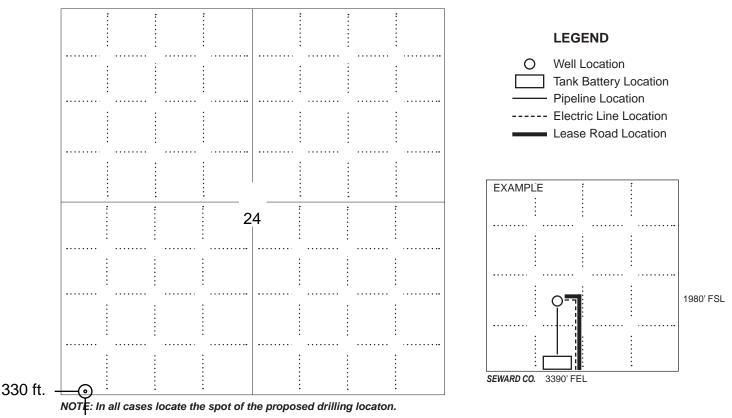

## IN ALL CASES PLOT THE INTENDED WELL ON THE PLAT BELOW

In all cases, please fully complete this side of the form. Include items 1 through 5 at the bottom of this page.

| Operator:                             | Location of Well: County:                                          |
|---------------------------------------|--------------------------------------------------------------------|
| Lease:                                | feet from N / S Line of Section                                    |
| Well Number:                          | feet from E / W Line of Section                                    |
| Field:                                | Sec Twp S. R E 🗌 W                                                 |
| Number of Acres attributable to well: | Is Section: Regular or Irregular                                   |
|                                       | If Section is Irregular, locate well from nearest corner boundary. |
|                                       | Section corner used: NE NW SE SW                                   |

PLAT

Show location of the well. Show footage to the nearest lease or unit boundary line. Show the predicted locations of lease roads, tank batteries, pipelines and electrical lines, as required by the Kansas Surface Owner Notice Act (House Bill 2032). You may attach a separate plat if desired.

#### 50 ft. In plotting the proposed location of the well, you must show:

- 1. The manner in which you are using the depicted plat by identifying section lines, i.e. 1 section, 1 section with 8 surrounding sections, 4 sections, etc.
- 2. The distance of the proposed drilling location from the south / north and east / west outside section lines.
- 3. The distance to the nearest lease or unit boundary line (in footage).
- 4. If proposed location is located within a prorated or spaced field a certificate of acreage attribution plat must be attached: (C0-7 for oil wells; CG-8 for gas wells).
- 5. The predicted locations of lease roads, tank batteries, pipelines, and electrical lines.