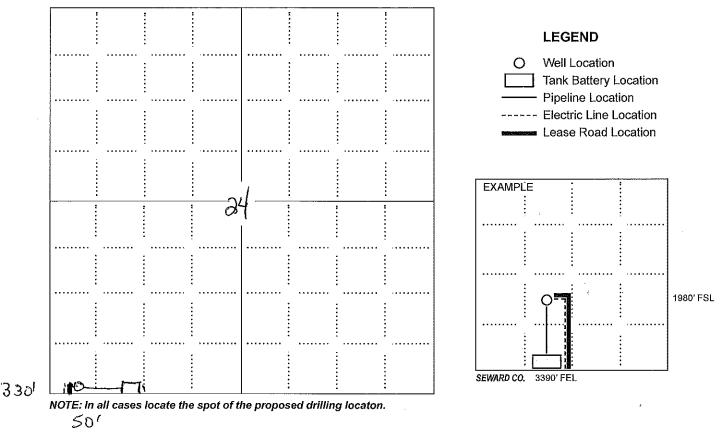

## IN ALL CASES PLOT THE INTENDED WELL ON THE PLAT BELOW

In all cases, please fully complete this side of the form. Include items 1 through 5 at the bottom of this page.

| Operator:                             | Location of Well: County:                                          |
|---------------------------------------|--------------------------------------------------------------------|
| Lease:                                | feet from N / S Line of Section                                    |
| Well Number:                          | feet from E / W Line of Section                                    |
| Field:                                | Sec Twp S. R E 🗌 W                                                 |
| Number of Acres attributable to well: | Is Section: Regular or Irregular                                   |
|                                       | If Section is Irregular, locate well from nearest corner boundary. |
|                                       | Section corner used: NE NW SE SW                                   |

PLAT

Show location of the well. Show footage to the nearest lease or unit boundary line. Show the predicted locations of lease roads, tank batteries, pipelines and electrical lines, as required by the Kansas Surface Owner Notice Act (House Bill 2032). You may attach a separate plat if desired.

#### 50 ft. In plotting the proposed location of the well, you must show:

- 1. The manner in which you are using the depicted plat by identifying section lines, i.e. 1 section, 1 section with 8 surrounding sections, 4 sections, etc.
- 2. The distance of the proposed drilling location from the south / north and east / west outside section lines.
- 3. The distance to the nearest lease or unit boundary line (in footage).
- 4. If proposed location is located within a prorated or spaced field a certificate of acreage attribution plat must be attached: (C0-7 for oil wells; CG-8 for gas wells).
- 5. The predicted locations of lease roads, tank batteries, pipelines, and electrical lines.