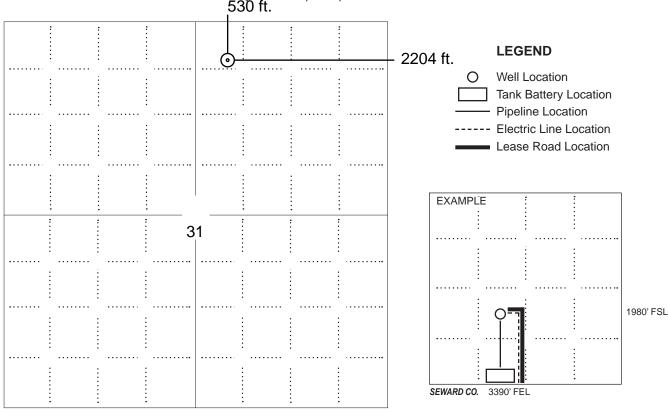

### IN ALL CASES PLOT THE INTENDED WELL ON THE PLAT BELOW

In all cases, please fully complete this side of the form. Include items 1 through 5 at the bottom of this page.

| Operator:                             | Location of Well: County:                                          |  |  |
|---------------------------------------|--------------------------------------------------------------------|--|--|
| Lease:                                | feet from N / S Line of Section                                    |  |  |
| Well Number:                          | feet from E / W Line of Section                                    |  |  |
| Field:                                | Sec Twp S. R E 🗌 W                                                 |  |  |
| Number of Acres attributable to well: | Is Section: Regular or Irregular                                   |  |  |
|                                       | If Section is Irregular, locate well from nearest corner boundary. |  |  |
|                                       | Section corner used: NE NW SE SW                                   |  |  |

PLAT

Show location of the well. Show footage to the nearest lease or unit boundary line. Show the predicted locations of lease roads, tank batteries, pipelines and electrical lines, as required by the Kansas Surface Owner Notice Act (House Bill 2032). You may attach a separate plat if desired. 530 ft.

NOTE: In all cases locate the spot of the proposed drilling locaton.

### In plotting the proposed location of the well, you must show:

- 1. The manner in which you are using the depicted plat by identifying section lines, i.e. 1 section, 1 section with 8 surrounding sections, 4 sections, etc.
- 2. The distance of the proposed drilling location from the south / north and east / west outside section lines.
- 3. The distance to the nearest lease or unit boundary line (in footage).
- 4. If proposed location is located within a prorated or spaced field a certificate of acreage attribution plat must be attached: (C0-7 for oil wells; CG-8 for gas wells).
- 5. The predicted locations of lease roads, tank batteries, pipelines, and electrical lines.