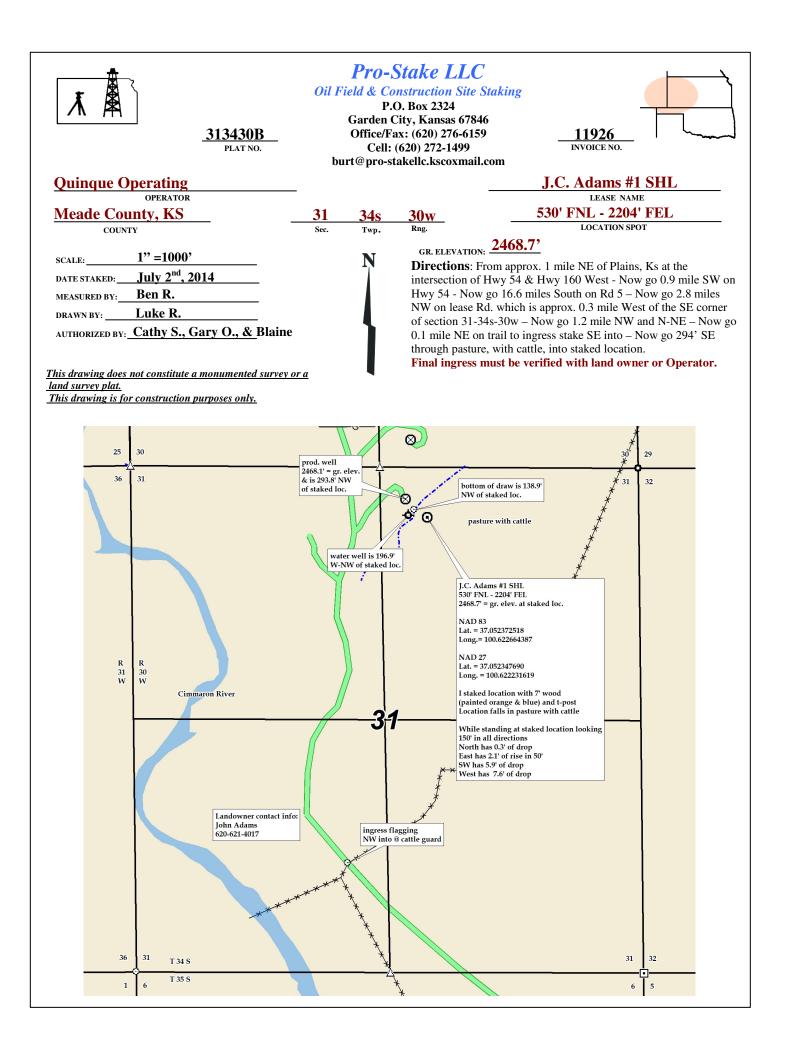

If this form is being submitted with a Form C-1 (Intent) or CB-1 (Cathodic Protection Borehole Intent), you must supply the surface owners and the KCC with a plat showing the predicted locations of lease roads, tank batteries, pipelines, and electrical lines. The locations shown on the plat are preliminary non-binding estimates. The locations may be entered on the Form C-1 plat, Form CB-1 plat, or a separate plat may be submitted.