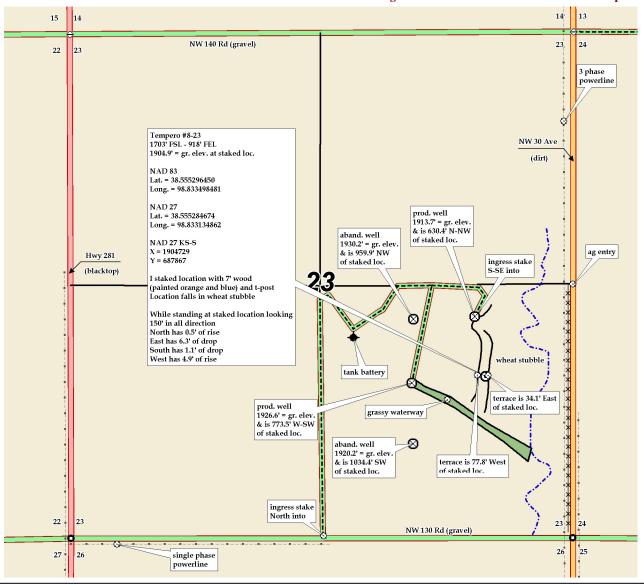

**Barton County, KS** 

COUNTY

OPERATOR

23 17s 14w Sec. Twp. Rng. **Tempero #8-23** 

LEASE NAME

1703' FSL - 918' FEL

LOCATION SPOT

SCALE: 1" = 1000'

DATE STAKED: July 21st, 2014

MEASURED BY: Ben R.

DRAWN BY: Norby S.

AUTHORIZED BY: Cecil O. & Kirk R.

This drawing does not constitute a monumented survey or a land survey plat.

This drawing is for construction purposes only.

GR. ELEVATION: 1904.9°

**Directions:** From the center of Hoisington, KS at the intersection of Hwy 4 & 9<sup>th</sup> St/Hwy 281 South – Now go 0.8 mile West on 9<sup>th</sup> St/Hwy 281/ Hwy 4 – Now go 1 mile North on Hwy 281/Hwy 4 – Now go 2 miles West on Hwy 281/Hwy 4 – Now go 1 mile North on NW 30 Ave to the SE corner of section 23-17s-14w – Now go 0.5 mile West on NW 130 Rd. to ingress stake North into – Now go 0.9 mile North, SE and East on trail to ingress stake S-SE into – Now go approx. 660' S-SE through wheat stubble, into staked location.

Final ingress must be verified with land owner or Operator.