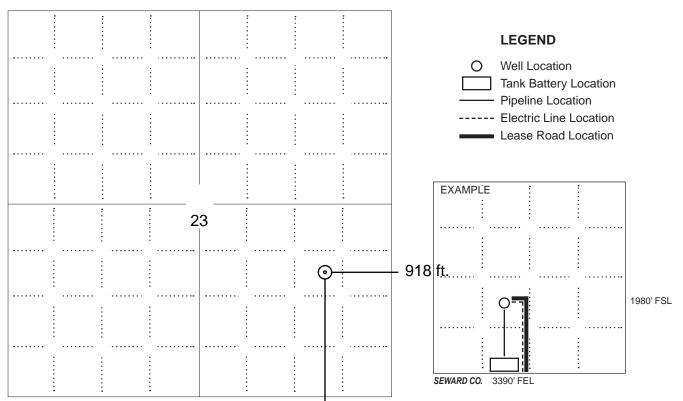

#### IN ALL CASES PLOT THE INTENDED WELL ON THE PLAT BELOW

In all cases, please fully complete this side of the form. Include items 1 through 5 at the bottom of this page.

| Operator:                             | Location of Well: County:                                                                            |
|---------------------------------------|------------------------------------------------------------------------------------------------------|
| Lease:                                | feet from N / S Line of Section                                                                      |
| Well Number:                          | feet from E / W Line of Section                                                                      |
| Field:                                | Sec Twp S. R                                                                                         |
| Number of Acres attributable to well: | Is Section: Regular or Irregular                                                                     |
|                                       | If Section is Irregular, locate well from nearest corner boundary.  Section corner used: NE NW SE SW |

#### **PLAT**

Show location of the well. Show footage to the nearest lease or unit boundary line. Show the predicted locations of lease roads, tank batteries, pipelines and electrical lines, as required by the Kansas Surface Owner Notice Act (House Bill 2032).

You may attach a separate plat if desired.

NOTE: In all cases locate the spot of the proposed drilling locaton.

1703 ft.

#### In plotting the proposed location of the well, you must show:

- 1. The manner in which you are using the depicted plat by identifying section lines, i.e. 1 section, 1 section with 8 surrounding sections, 4 sections, etc.
- 2. The distance of the proposed drilling location from the south / north and east / west outside section lines.
- 3. The distance to the nearest lease or unit boundary line (in footage).
- 4. If proposed location is located within a prorated or spaced field a certificate of acreage attribution plat must be attached: (C0-7 for oil wells; CG-8 for gas wells).
- 5. The predicted locations of lease roads, tank batteries, pipelines, and electrical lines.

**Barton County, KS** 

COUNTY

OPERATOR

23 17s 14w Sec. Twp. Rng. **Tempero #8-23** 

LEASE NAME

1703' FSL - 918' FEL

LOCATION SPOT

SCALE: 1" = 1000'

Tempero #8-23 Well - 1703' from South Line & 918' from East Line

Section 23-17S-14W Barton County, Kansas

Dear Property Owner:

Prior to drilling a well, the KCC requires that we notify the landowner. The operator for the captioned wellsl is: