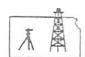

American Warrior, Inc.

P.O. Box 399

Garden City, KS 67846

Contact Man: Kevin Wiles - (620) 271-4407 - kwiles@awioil.com

I'm enclosing a copy of the intent to drill filed with the KCC, a plat showing the well location, lease road, pipeline, electric line. If successful, the well will be run into the existing tank battery. The locations are non-binding and preliminary, shown simply to satisfy State requirement. The actual location will be determined by the dirt contractor.

#### Pro-Stake LLC

P.O. Box 2324 Garden City, Kansas 67846 Office/Fax: (620) 276-6159

11990 INVOICE NO.

231714bar PLAT NO.

Cell: (620) 272-1499 burt@pro-stakellc.kscoxmail.com

American Warrior, Inc. Tempero #8-23 OPERATOR LEASE NAME 1703' FSL - 918' FEL Barton County, KS COUNTY LOCATION SPOT Rng. Inp.

N

1" = 1000" SCALE:\_ July 21st, 2014 DATE STAKED: Ben R. MEASURED BY: Norby S. DRAWN BY: \_ Cecil O. & Kirk R. AUTHORIZED BY:\_

This drawing does not constitute a monumented survey or a land survey plat.

This drawing is for construction purposes only.

GR. ELEVATION: 1904.9°

Directions: From the center of Hoisington, KS at the intersection of Hwy 4 & 9th St/Hwy 281 South - Now go 0.8 mile West on 9th St/Hwy 281/ Hwy 4 - Now go 1 mile North on Hwy 281/Hwy 4 - Now go 2 miles West on Hwy 281/Hwy 4 - Now go 1 mile North on NW 30 Ave to the SE corner of section 23-17s-14w - Now go 0.5 mile West on NW 130 Rd. to ingress stake North into - Now go 0.9 mile North, SE and East on trail to ingress stake S-SE into - Now go approx. 660° S-SE through wheat stubble, into staked location.

Final ingress must be verified with land owner or Operator.