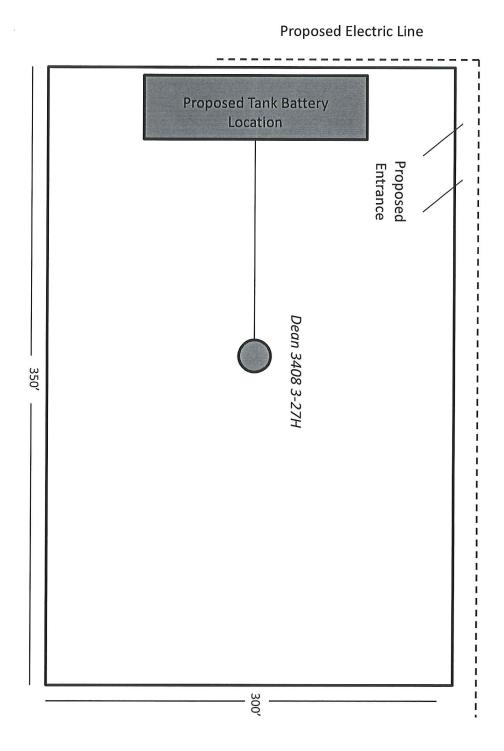

If this form is being submitted with a Form C-1 (Intent) or CB-1 (Cathodic Protection Borehole Intent), you must supply the surface owners and the KCC with a plat showing the predicted locations of lease roads, tank batteries, pipelines, and electrical lines. The locations shown on the plat are preliminary non-binding estimates. The locations may be entered on the Form C-1 plat, Form CB-1 plat, or a separate plat may be submitted.