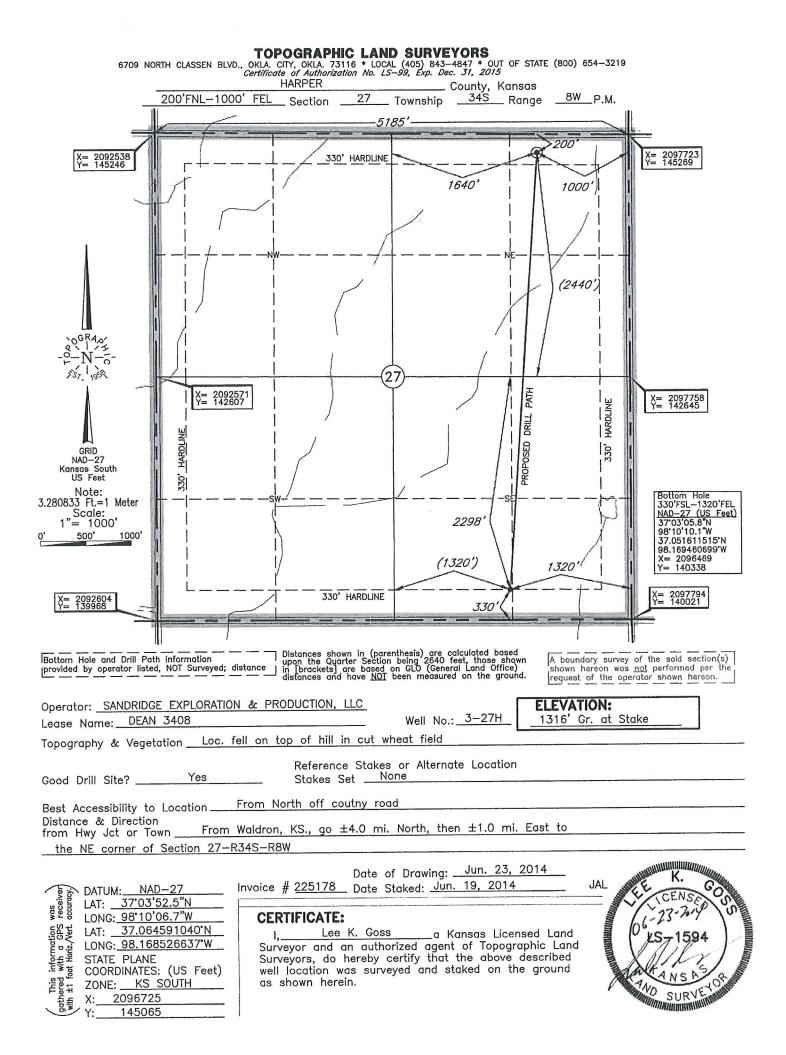

# Dean 3408 3-27H

# Harper County, KS

Unit Description:

All L&E SW SW of 27-34S-8W

Surface Owners:

R. and Margrith Arnet

PO Box 1434

Grant Pass, OR 97528

| 17                           | ниснез інисі<br>4709 47<br>16 Хнисі<br>47                                                                                          | s1<br>9<br>51<br>15                                                                                              | 14                                                                                                                                                                                                                                                                                                                                                                                                                                                                                                                                                                                                                                                                                                                                                                                                                                                                                                                                                                                                                                                                                                                                                                                                                                                                                                                                                                                                                                                                                                                                                                                                                                                                                                                                                                                                                                                                                                                                                                                                                                                                                                                             | 13                                           |
|------------------------------|------------------------------------------------------------------------------------------------------------------------------------|------------------------------------------------------------------------------------------------------------------|--------------------------------------------------------------------------------------------------------------------------------------------------------------------------------------------------------------------------------------------------------------------------------------------------------------------------------------------------------------------------------------------------------------------------------------------------------------------------------------------------------------------------------------------------------------------------------------------------------------------------------------------------------------------------------------------------------------------------------------------------------------------------------------------------------------------------------------------------------------------------------------------------------------------------------------------------------------------------------------------------------------------------------------------------------------------------------------------------------------------------------------------------------------------------------------------------------------------------------------------------------------------------------------------------------------------------------------------------------------------------------------------------------------------------------------------------------------------------------------------------------------------------------------------------------------------------------------------------------------------------------------------------------------------------------------------------------------------------------------------------------------------------------------------------------------------------------------------------------------------------------------------------------------------------------------------------------------------------------------------------------------------------------------------------------------------------------------------------------------------------------|----------------------------------------------|
|                              | STASK ROACH 1-21<br>Х 4740                                                                                                         | HUGHES 1HUGHES 1<br>472 4735 51<br>Удун 2735 51<br>HUGHES 1 4733<br>4733                                         |                                                                                                                                                                                                                                                                                                                                                                                                                                                                                                                                                                                                                                                                                                                                                                                                                                                                                                                                                                                                                                                                                                                                                                                                                                                                                                                                                                                                                                                                                                                                                                                                                                                                                                                                                                                                                                                                                                                                                                                                                                                                                                                                |                                              |
| 20                           | 21                                                                                                                                 | 22                                                                                                               | 23                                                                                                                                                                                                                                                                                                                                                                                                                                                                                                                                                                                                                                                                                                                                                                                                                                                                                                                                                                                                                                                                                                                                                                                                                                                                                                                                                                                                                                                                                                                                                                                                                                                                                                                                                                                                                                                                                                                                                                                                                                                                                                                             | 24                                           |
|                              |                                                                                                                                    | НИGHES 3408 1-22HHUGHES 3408 2-22H<br>수 수<br>DEAN 3408 2-27HDEAN 34081-27H<br>Q 화보율이 SWD 3409 1-27               |                                                                                                                                                                                                                                                                                                                                                                                                                                                                                                                                                                                                                                                                                                                                                                                                                                                                                                                                                                                                                                                                                                                                                                                                                                                                                                                                                                                                                                                                                                                                                                                                                                                                                                                                                                                                                                                                                                                                                                                                                                                                                                                                |                                              |
| HUGHESA<br>4750<br>X         |                                                                                                                                    |                                                                                                                  |                                                                                                                                                                                                                                                                                                                                                                                                                                                                                                                                                                                                                                                                                                                                                                                                                                                                                                                                                                                                                                                                                                                                                                                                                                                                                                                                                                                                                                                                                                                                                                                                                                                                                                                                                                                                                                                                                                                                                                                                                                                                                                                                |                                              |
| <b></b> 29                   | 28                                                                                                                                 | 34S 8W<br>27                                                                                                     | 26                                                                                                                                                                                                                                                                                                                                                                                                                                                                                                                                                                                                                                                                                                                                                                                                                                                                                                                                                                                                                                                                                                                                                                                                                                                                                                                                                                                                                                                                                                                                                                                                                                                                                                                                                                                                                                                                                                                                                                                                                                                                                                                             | 25                                           |
|                              |                                                                                                                                    |                                                                                                                  |                                                                                                                                                                                                                                                                                                                                                                                                                                                                                                                                                                                                                                                                                                                                                                                                                                                                                                                                                                                                                                                                                                                                                                                                                                                                                                                                                                                                                                                                                                                                                                                                                                                                                                                                                                                                                                                                                                                                                                                                                                                                                                                                |                                              |
|                              |                                                                                                                                    |                                                                                                                  |                                                                                                                                                                                                                                                                                                                                                                                                                                                                                                                                                                                                                                                                                                                                                                                                                                                                                                                                                                                                                                                                                                                                                                                                                                                                                                                                                                                                                                                                                                                                                                                                                                                                                                                                                                                                                                                                                                                                                                                                                                                                                                                                | 36                                           |
| Competitor                   | dga SWD Wells X 4760<br>r Wells                                                                                                    | 34                                                                                                               | 35<br>Hughes B-1<br>X <sup>3502</sup>                                                                                                                                                                                                                                                                                                                                                                                                                                                                                                                                                                                                                                                                                                                                                                                                                                                                                                                                                                                                                                                                                                                                                                                                                                                                                                                                                                                                                                                                                                                                                                                                                                                                                                                                                                                                                                                                                                                                                                                                                                                                                          |                                              |
| X ABAND<br>X DRYHK<br>X GASW | DOVED LOCATION<br>IOLE, TEMPORARLY ABANCON<br>ELL 2-33H 4J, RANCH 3403 3-33H 4J, RANCH 3408 1-33H<br>EDNIXD ABANCONED WELL 호국 수 4J | MACY 2:34 SWD<br>JERNIFER 1:34H JENNIFER 3408 3:34HJENNIFER 3408 2:34H<br>RANCH 3408 4:34H CMACY 1:34 SWD - JENN | STARKS 1-35H STARKS 3408 4-35HFOSTER 3509 1-2HFOSTER 3509 1-2H | D8 2-2H<br>108 1-35<br><del>8460 8 85H</del> |
| WELLS                        |                                                                                                                                    | з 35S 8W                                                                                                         | 2                                                                                                                                                                                                                                                                                                                                                                                                                                                                                                                                                                                                                                                                                                                                                                                                                                                                                                                                                                                                                                                                                                                                                                                                                                                                                                                                                                                                                                                                                                                                                                                                                                                                                                                                                                                                                                                                                                                                                                                                                                                                                                                              | 1                                            |