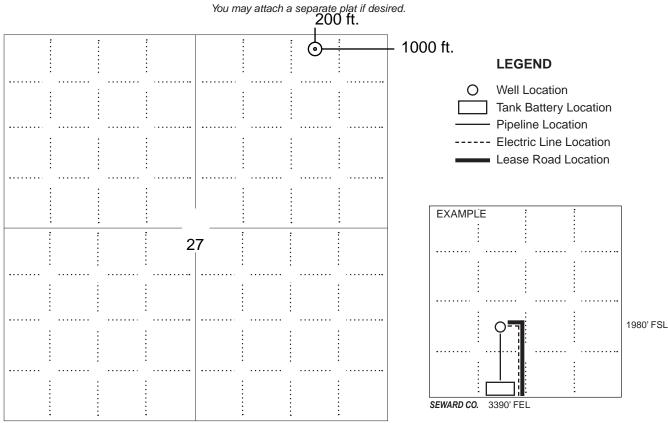

## IN ALL CASES PLOT THE INTENDED WELL ON THE PLAT BELOW

In all cases, please fully complete this side of the form. Include items 1 through 5 at the bottom of this page.

| Operator:                             | Location of Well: County:                                          |
|---------------------------------------|--------------------------------------------------------------------|
| Lease:                                | feet from N / S Line of Section                                    |
| Well Number:                          | feet from E / W Line of Section                                    |
| Field:                                | Sec Twp S. R E 🗌 W                                                 |
| Number of Acres attributable to well: | Is Section: Regular or Irregular                                   |
|                                       | If Section is Irregular, locate well from nearest corner boundary. |
|                                       | Section corner used: NE NW SE SW                                   |

PLAT

Show location of the well. Show footage to the nearest lease or unit boundary line. Show the predicted locations of lease roads, tank batteries, pipelines and electrical lines, as required by the Kansas Surface Owner Notice Act (House Bill 2032). You may attach a separate plat if desired.

NOTE: In all cases locate the spot of the proposed drilling locaton.

## In plotting the proposed location of the well, you must show:

- 1. The manner in which you are using the depicted plat by identifying section lines, i.e. 1 section, 1 section with 8 surrounding sections, 4 sections, etc.
- 2. The distance of the proposed drilling location from the south / north and east / west outside section lines.
- 3. The distance to the nearest lease or unit boundary line (in footage).
- 4. If proposed location is located within a prorated or spaced field a certificate of acreage attribution plat must be attached: (C0-7 for oil wells; CG-8 for gas wells).
- 5. The predicted locations of lease roads, tank batteries, pipelines, and electrical lines.