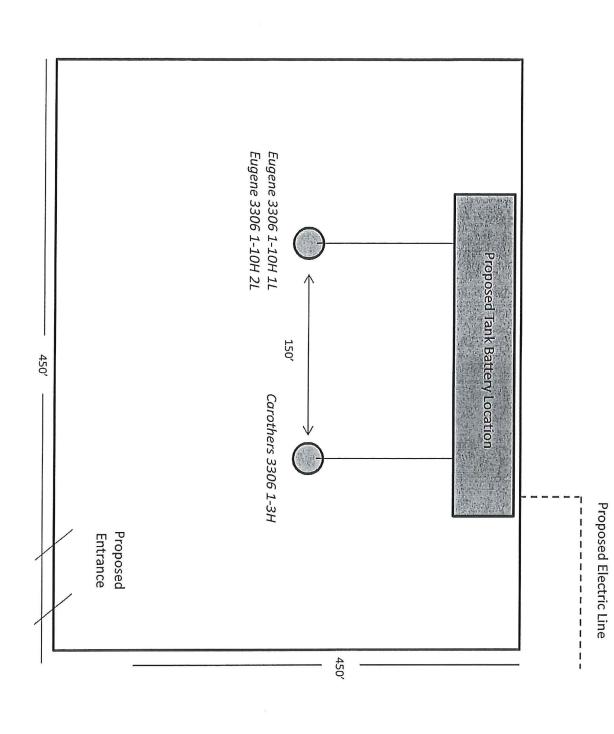

#### **PLAT**

Show location of the well. Show footage to the nearest lease or unit boundary line. Show the predicted locations of lease roads, tank batteries, pipelines and electrical lines, as required by the Kansas Surface Owner Notice Act (House Bill 2032).

### In plotting the proposed location of the well, you must show:

- 1. The manner in which you are using the depicted plat by identifying section lines, i.e. 1 section, 1 section with 8 surrounding sections, 4 sections, etc.
- 2. The distance of the proposed drilling location from the south / north and east / west outside section lines.
- 3. The distance to the nearest lease or unit boundary line (in footage).
- 4. If proposed location is located within a prorated or spaced field a certificate of acreage attribution plat must be attached: (C0-7 for oil wells; CG-8 for gas wells).
- 5. The predicted locations of lease roads, tank batteries, pipelines, and electrical lines.