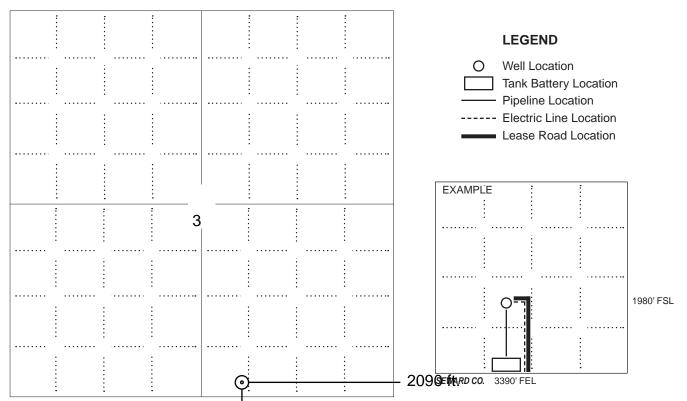

#### IN ALL CASES PLOT THE INTENDED WELL ON THE PLAT BELOW

In all cases, please fully complete this side of the form. Include items 1 through 5 at the bottom of this page.

| Operator:                             | Location of Well: County:                                                                            |
|---------------------------------------|------------------------------------------------------------------------------------------------------|
| Lease:                                | feet from N / S Line of Section                                                                      |
| Well Number:                          | feet from E / W Line of Section                                                                      |
| Field:                                | SecTwpS. R 🗌 E 🔲 W                                                                                   |
| Number of Acres attributable to well: | Is Section: Regular or Irregular                                                                     |
|                                       | If Section is Irregular, locate well from nearest corner boundary.  Section corner used: NE NW SE SW |

#### **PLAT**

Show location of the well. Show footage to the nearest lease or unit boundary line. Show the predicted locations of lease roads, tank batteries, pipelines and electrical lines, as required by the Kansas Surface Owner Notice Act (House Bill 2032).

You may attach a separate plat if desired.

NOTE: In all cases locate the spot of the proposed drilling locaton.

#### 200 ft.

### In plotting the proposed location of the well, you must show:

- 1. The manner in which you are using the depicted plat by identifying section lines, i.e. 1 section, 1 section with 8 surrounding sections, 4 sections, etc.
- 2. The distance of the proposed drilling location from the south / north and east / west outside section lines.
- 3. The distance to the nearest lease or unit boundary line (in footage).
- 4. If proposed location is located within a prorated or spaced field a certificate of acreage attribution plat must be attached: (C0-7 for oil wells; CG-8 for gas wells).
- 5. The predicted locations of lease roads, tank batteries, pipelines, and electrical lines.