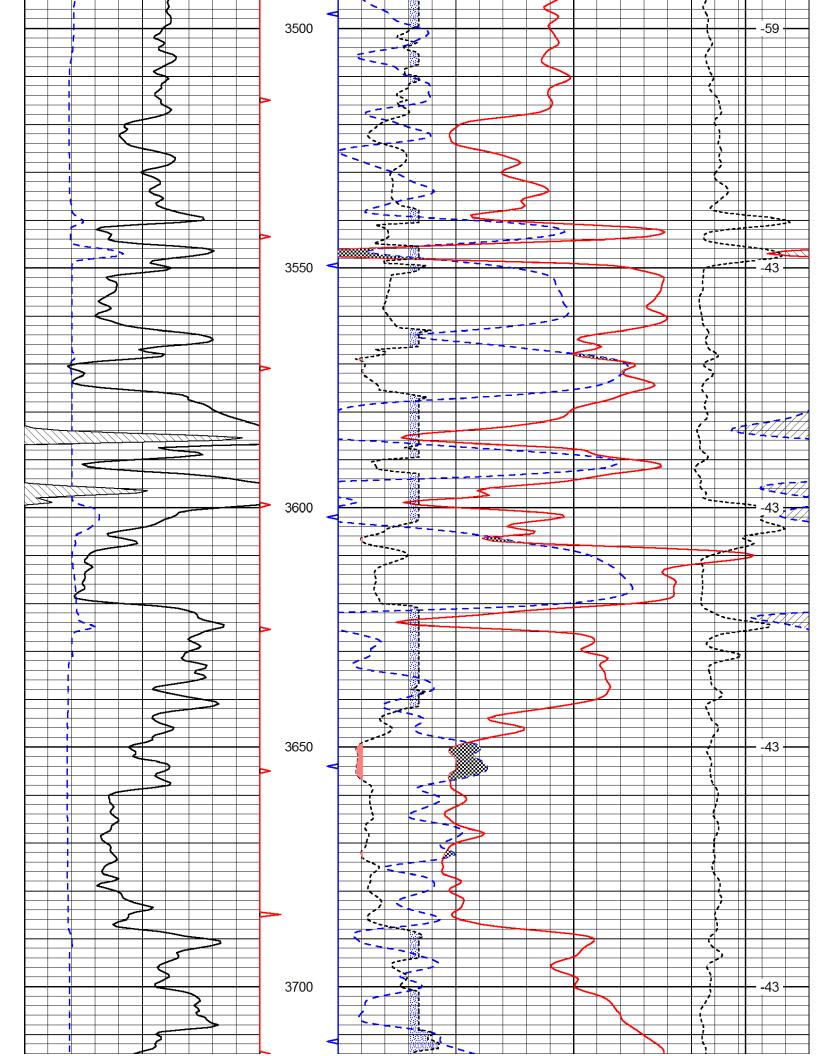

INSTRUCTIONS: Show important tops of formations penetrated. Detail all cores. Report all final copies of drill stems tests giving interval tested, time tool open and closed, flowing and shut-in pressures, whether shut-in pressure reached static level, hydrostatic pressures, bottom hole temperature, fluid recovery, and flow rates if gas to surface test, along with final chart(s). Attach extra sheet if more space is needed.

Final Radioactivity Log, Final Logs run to obtain Geophysical Data and Final Electric Logs must be emailed to kcc-well-logs@kcc.ks.gov. Digital electronic log files must be submitted in LAS version 2.0 or newer AND an image file (TIFF or PDF).

| Drill Stem Tests Taken<br>(Attach Additional She | eets)                | Yes No                       |                      | -                | on (Top), Depth ai |                 | Sample                        |
|--------------------------------------------------|----------------------|------------------------------|----------------------|------------------|--------------------|-----------------|-------------------------------|
| Samples Sent to Geolog                           | jical Survey         | Yes No                       | Name                 | 9                |                    | Тор             | Datum                         |
| Cores Taken<br>Electric Log Run                  |                      | ☐ Yes ☐ No<br>☐ Yes ☐ No     |                      |                  |                    |                 |                               |
| List All E. Logs Run:                            |                      |                              |                      |                  |                    |                 |                               |
|                                                  |                      |                              | RECORD New           |                  | on, etc.           |                 |                               |
| Purpose of String                                | Size Hole<br>Drilled | Size Casing<br>Set (In O.D.) | Weight<br>Lbs. / Ft. | Setting<br>Depth | Type of<br>Cement  | # Sacks<br>Used | Type and Percent<br>Additives |
|                                                  |                      |                              |                      |                  |                    |                 |                               |
|                                                  |                      |                              |                      |                  |                    |                 |                               |
|                                                  |                      |                              |                      |                  |                    |                 |                               |
|                                                  |                      | ADDITIONAL                   | CEMENTING / SQU      | EEZE RECORD      |                    |                 |                               |
| _                                                | <b>D</b>             |                              |                      |                  |                    |                 |                               |