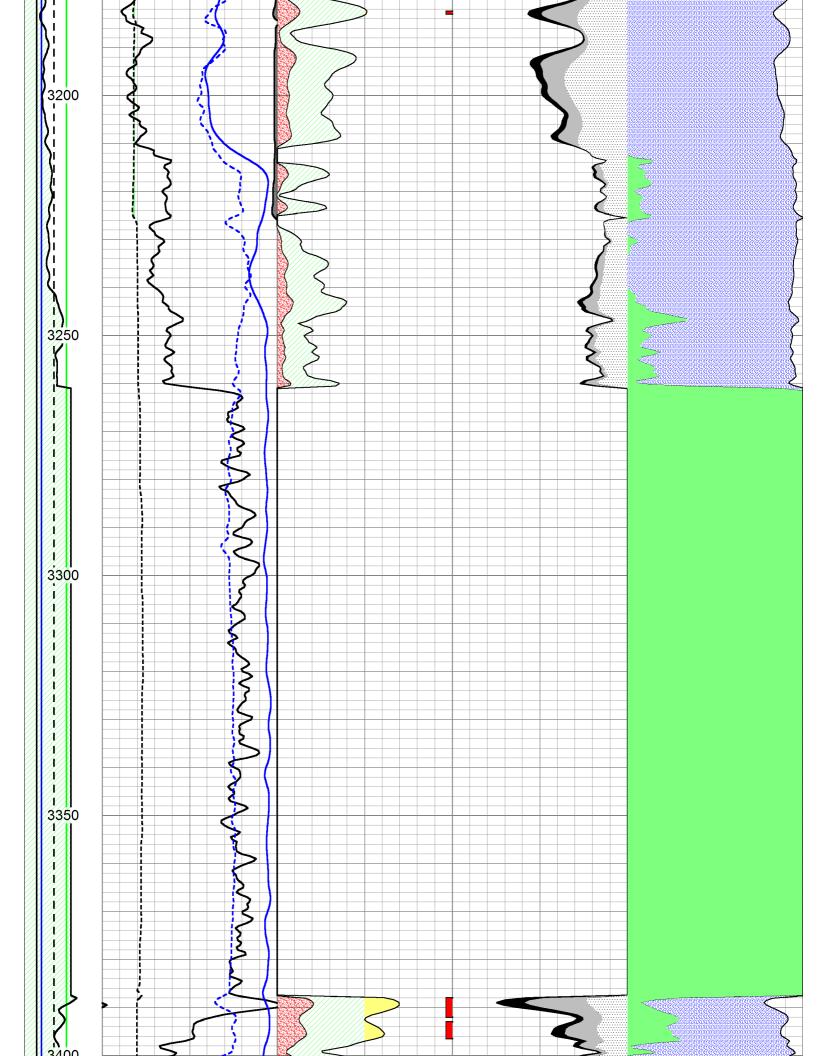

INSTRUCTIONS: Show important tops of formations penetrated. Detail all cores. Report all final copies of drill stems tests giving interval tested, time tool open and closed, flowing and shut-in pressures, whether shut-in pressure reached static level, hydrostatic pressures, bottom hole temperature, fluid recovery, and flow rates if gas to surface test, along with final chart(s). Attach extra sheet if more space is needed.

Final Radioactivity Log, Final Logs run to obtain Geophysical Data and Final Electric Logs must be emailed to kcc-well-logs@kcc.ks.gov. Digital electronic log files must be submitted in LAS version 2.0 or newer AND an image file (TIFF or PDF).