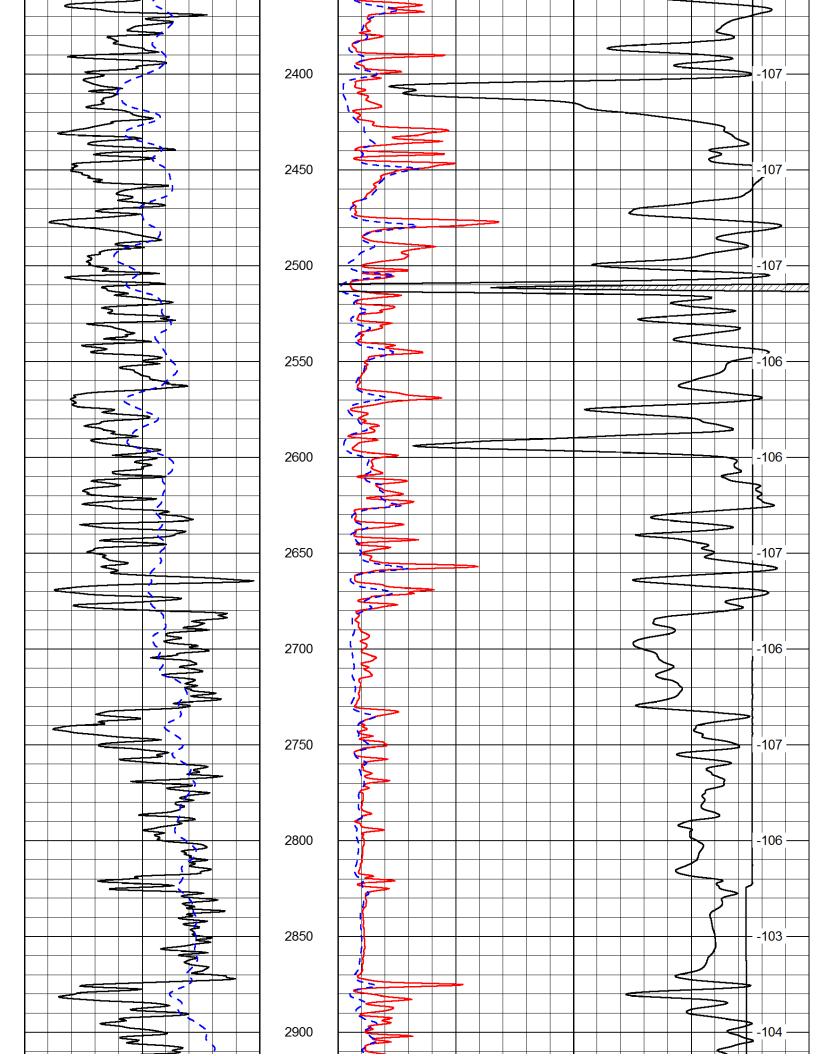

INSTRUCTIONS: Show important tops of formations penetrated. Detail all cores. Report all final copies of drill stems tests giving interval tested, time tool open and closed, flowing and shut-in pressures, whether shut-in pressure reached static level, hydrostatic pressures, bottom hole temperature, fluid recovery, and flow rates if gas to surface test, along with final chart(s). Attach extra sheet if more space is needed.

Final Radioactivity Log, Final Logs run to obtain Geophysical Data and Final Electric Logs must be emailed to kcc-well-logs@kcc.ks.gov. Digital electronic log files must be submitted in LAS version 2.0 or newer AND an image file (TIFF or PDF).

| Drill Stem Tests Taken<br>(Attach Additional She | eets)                | Yes No                       |                      | -                | on (Top), Depth ai |                 | Sample                        |
|--------------------------------------------------|----------------------|------------------------------|----------------------|------------------|--------------------|-----------------|-------------------------------|
| Samples Sent to Geolog                           | jical Survey         | Yes No                       | Name                 | 9                |                    | Тор             | Datum                         |
| Cores Taken<br>Electric Log Run                  |                      | ☐ Yes ☐ No<br>☐ Yes ☐ No     |                      |                  |                    |                 |                               |
| List All E. Logs Run:                            |                      |                              |                      |                  |                    |                 |                               |
|                                                  |                      |                              | RECORD New           |                  | on, etc.           |                 |                               |
| Purpose of String                                | Size Hole<br>Drilled | Size Casing<br>Set (In O.D.) | Weight<br>Lbs. / Ft. | Setting<br>Depth | Type of<br>Cement  | # Sacks<br>Used | Type and Percent<br>Additives |
|                                                  |                      |                              |                      |                  |                    |                 |                               |
|                                                  |                      |                              |                      |                  |                    |                 |                               |
|                                                  |                      |                              |                      |                  |                    |                 |                               |
|                                                  |                      | ADDITIONAL                   | CEMENTING / SQU      | EEZE RECORD      |                    |                 |                               |
| _                                                | <b>D</b>             |                              |                      |                  |                    |                 |                               |