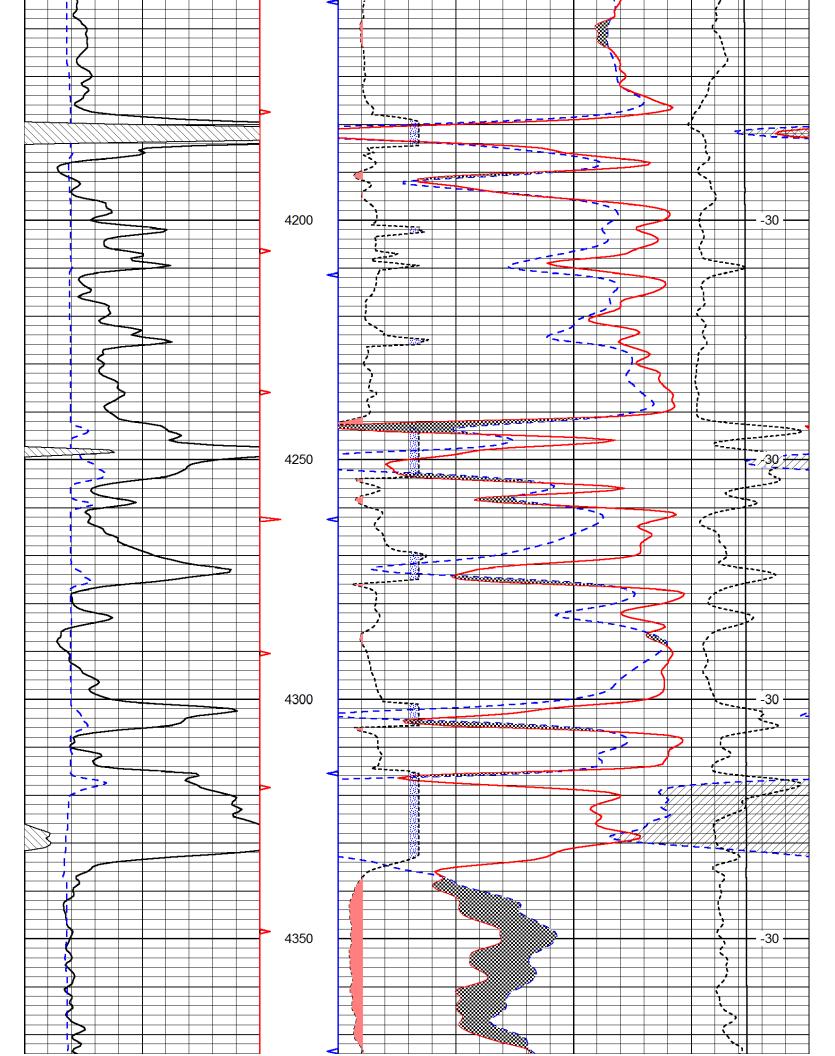

INSTRUCTIONS: Show important tops of formations penetrated. Detail all cores. Report all final copies of drill stems tests giving interval tested, time tool open and closed, flowing and shut-in pressures, whether shut-in pressure reached static level, hydrostatic pressures, bottom hole temperature, fluid recovery, and flow rates if gas to surface test, along with final chart(s). Attach extra sheet if more space is needed.

Final Radioactivity Log, Final Logs run to obtain Geophysical Data and Final Electric Logs must be emailed to kcc-well-logs@kcc.ks.gov. Digital electronic log files must be submitted in LAS version 2.0 or newer AND an image file (TIFF or PDF).