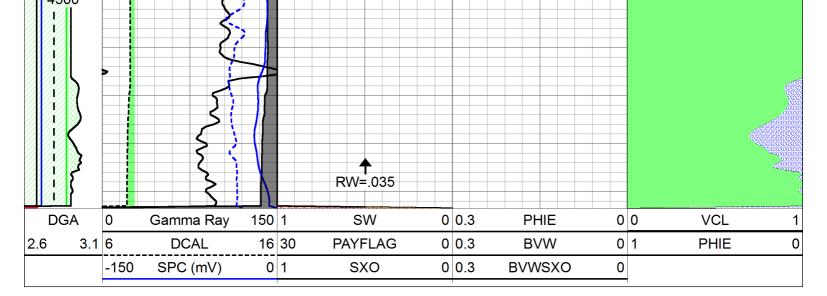

INSTRUCTIONS: Show important tops of formations penetrated. Detail all cores. Report all final copies of drill stems tests giving interval tested, time tool open and closed, flowing and shut-in pressures, whether shut-in pressure reached static level, hydrostatic pressures, bottom hole temperature, fluid recovery, and flow rates if gas to surface test, along with final chart(s). Attach extra sheet if more space is needed.

Final Radioactivity Log, Final Logs run to obtain Geophysical Data and Final Electric Logs must be emailed to kcc-well-logs@kcc.ks.gov. Digital electronic log files must be submitted in LAS version 2.0 or newer AND an image file (TIFF or PDF).