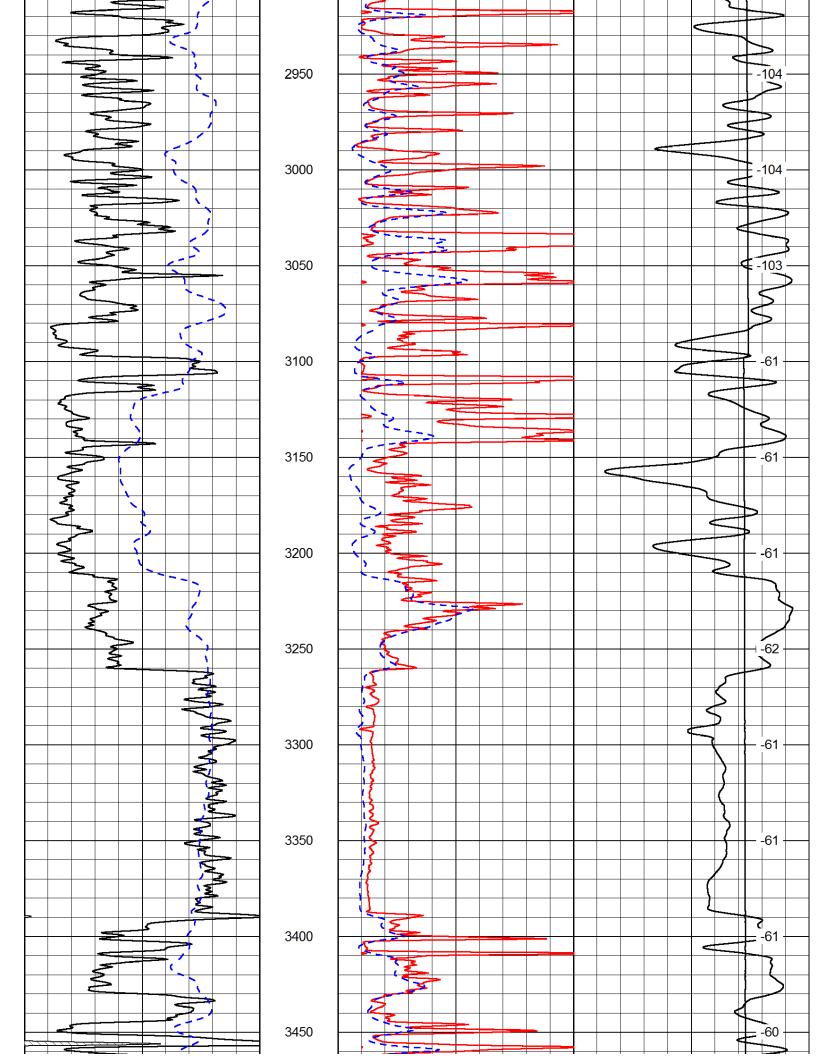

INSTRUCTIONS: Show important tops of formations penetrated. Detail all cores. Report all final copies of drill stems tests giving interval tested, time tool open and closed, flowing and shut-in pressures, whether shut-in pressure reached static level, hydrostatic pressures, bottom hole temperature, fluid recovery, and flow rates if gas to surface test, along with final chart(s). Attach extra sheet if more space is needed.

Final Radioactivity Log, Final Logs run to obtain Geophysical Data and Final Electric Logs must be emailed to kcc-well-logs@kcc.ks.gov. Digital electronic log files must be submitted in LAS version 2.0 or newer AND an image file (TIFF or PDF).

| Drill Stem Tests Taken<br>(Attach Additional She | eets)                | Yes No                       |                      | -                | on (Top), Depth ai |                 | Sample                        |
|--------------------------------------------------|----------------------|------------------------------|----------------------|------------------|--------------------|-----------------|-------------------------------|
| Samples Sent to Geolog                           | jical Survey         | Yes No                       | Name                 | 9                |                    | Тор             | Datum                         |
| Cores Taken<br>Electric Log Run                  |                      | ☐ Yes ☐ No<br>☐ Yes ☐ No     |                      |                  |                    |                 |                               |
| List All E. Logs Run:                            |                      |                              |                      |                  |                    |                 |                               |
|                                                  |                      |                              | RECORD New           |                  | on, etc.           |                 |                               |
| Purpose of String                                | Size Hole<br>Drilled | Size Casing<br>Set (In O.D.) | Weight<br>Lbs. / Ft. | Setting<br>Depth | Type of<br>Cement  | # Sacks<br>Used | Type and Percent<br>Additives |
|                                                  |                      |                              |                      |                  |                    |                 |                               |
|                                                  |                      |                              |                      |                  |                    |                 |                               |
|                                                  |                      |                              |                      |                  |                    |                 |                               |
|                                                  |                      | ADDITIONAL                   | CEMENTING / SQU      | EEZE RECORD      |                    |                 |                               |
| _                                                | <b>D</b>             |                              |                      |                  |                    |                 |                               |