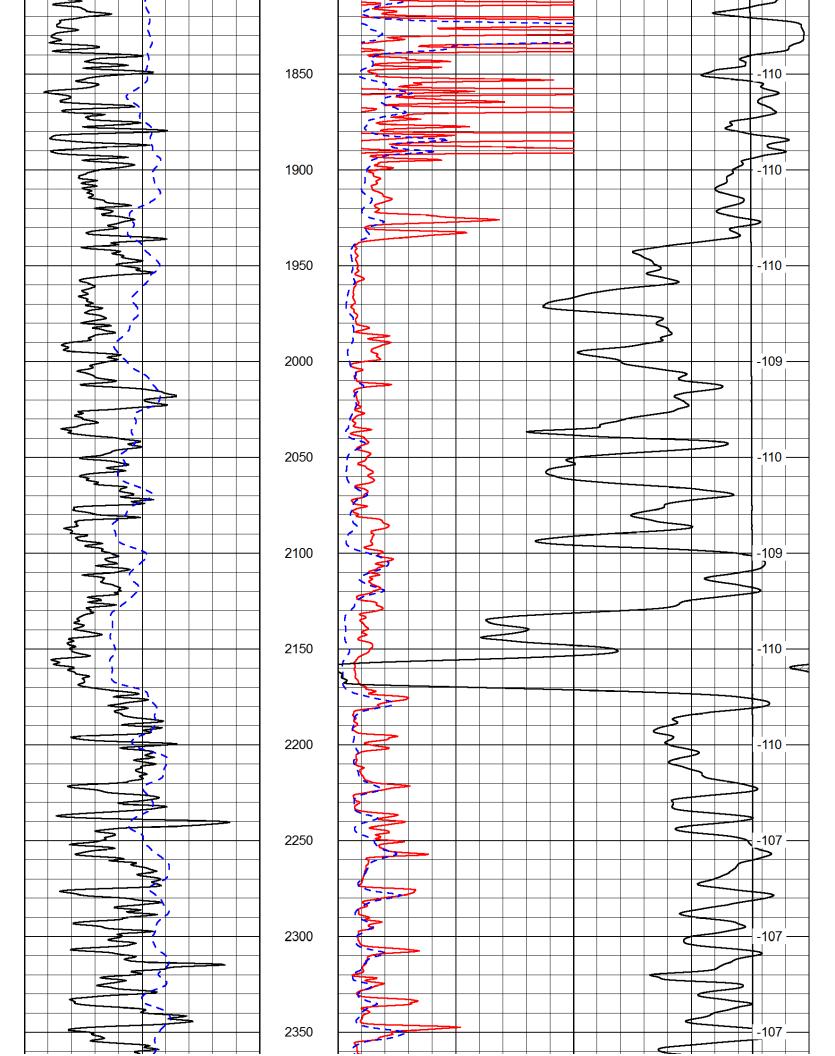

INSTRUCTIONS: Show important tops of formations penetrated. Detail all cores. Report all final copies of drill stems tests giving interval tested, time tool open and closed, flowing and shut-in pressures, whether shut-in pressure reached static level, hydrostatic pressures, bottom hole temperature, fluid recovery, and flow rates if gas to surface test, along with final chart(s). Attach extra sheet if more space is needed.

Final Radioactivity Log, Final Logs run to obtain Geophysical Data and Final Electric Logs must be emailed to kcc-well-logs@kcc.ks.gov. Digital electronic log files must be submitted in LAS version 2.0 or newer AND an image file (TIFF or PDF).