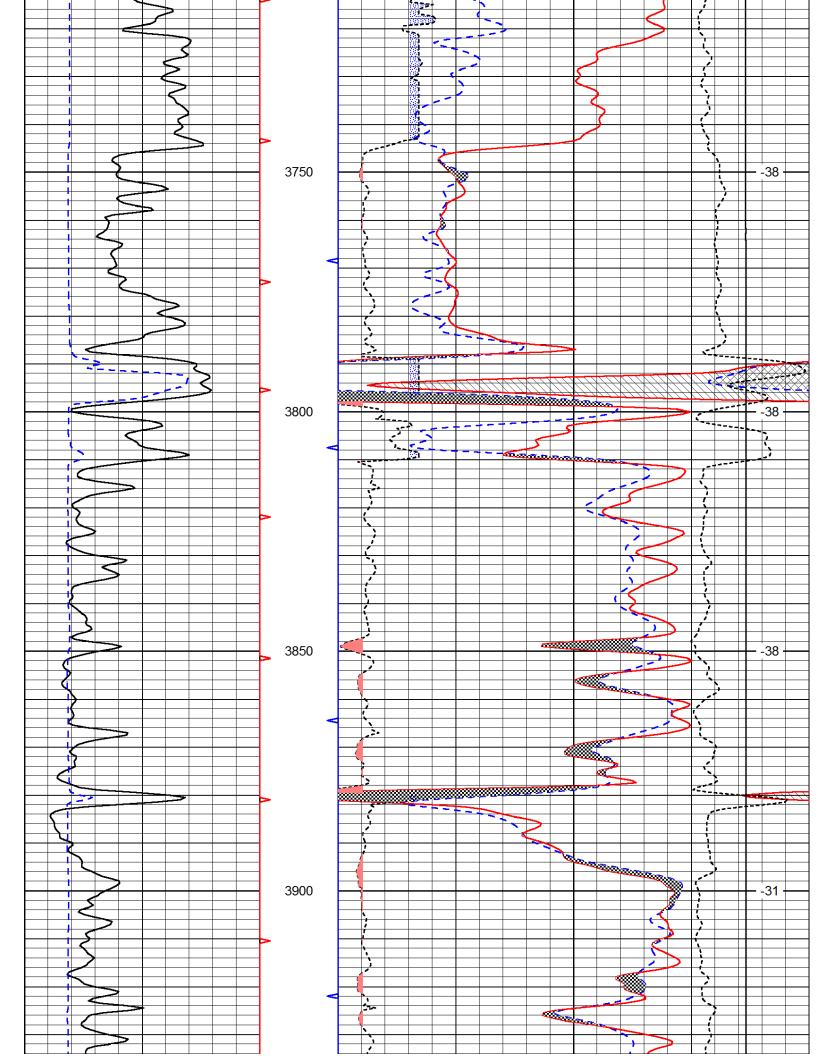

INSTRUCTIONS: Show important tops of formations penetrated. Detail all cores. Report all final copies of drill stems tests giving interval tested, time tool open and closed, flowing and shut-in pressures, whether shut-in pressure reached static level, hydrostatic pressures, bottom hole temperature, fluid recovery, and flow rates if gas to surface test, along with final chart(s). Attach extra sheet if more space is needed.

Final Radioactivity Log, Final Logs run to obtain Geophysical Data and Final Electric Logs must be emailed to kcc-well-logs@kcc.ks.gov. Digital electronic log files must be submitted in LAS version 2.0 or newer AND an image file (TIFF or PDF).

| Drill Stem Tests Taken<br>(Attach Additional She | eets)                | Yes No                       |                      | -                | on (Top), Depth ai |                 | Sample                        |
|--------------------------------------------------|----------------------|------------------------------|----------------------|------------------|--------------------|-----------------|-------------------------------|
| Samples Sent to Geolog                           | jical Survey         | Yes No                       | Name                 | 9                |                    | Тор             | Datum                         |
| Cores Taken<br>Electric Log Run                  |                      | ☐ Yes ☐ No<br>☐ Yes ☐ No     |                      |                  |                    |                 |                               |
| List All E. Logs Run:                            |                      |                              |                      |                  |                    |                 |                               |
|                                                  |                      |                              | RECORD New           |                  | on, etc.           |                 |                               |
| Purpose of String                                | Size Hole<br>Drilled | Size Casing<br>Set (In O.D.) | Weight<br>Lbs. / Ft. | Setting<br>Depth | Type of<br>Cement  | # Sacks<br>Used | Type and Percent<br>Additives |
|                                                  |                      |                              |                      |                  |                    |                 |                               |
|                                                  |                      |                              |                      |                  |                    |                 |                               |
|                                                  |                      |                              |                      |                  |                    |                 |                               |
|                                                  |                      | ADDITIONAL                   | CEMENTING / SQU      | EEZE RECORD      |                    |                 |                               |
| _                                                | <b>D</b>             |                              |                      |                  |                    |                 |                               |