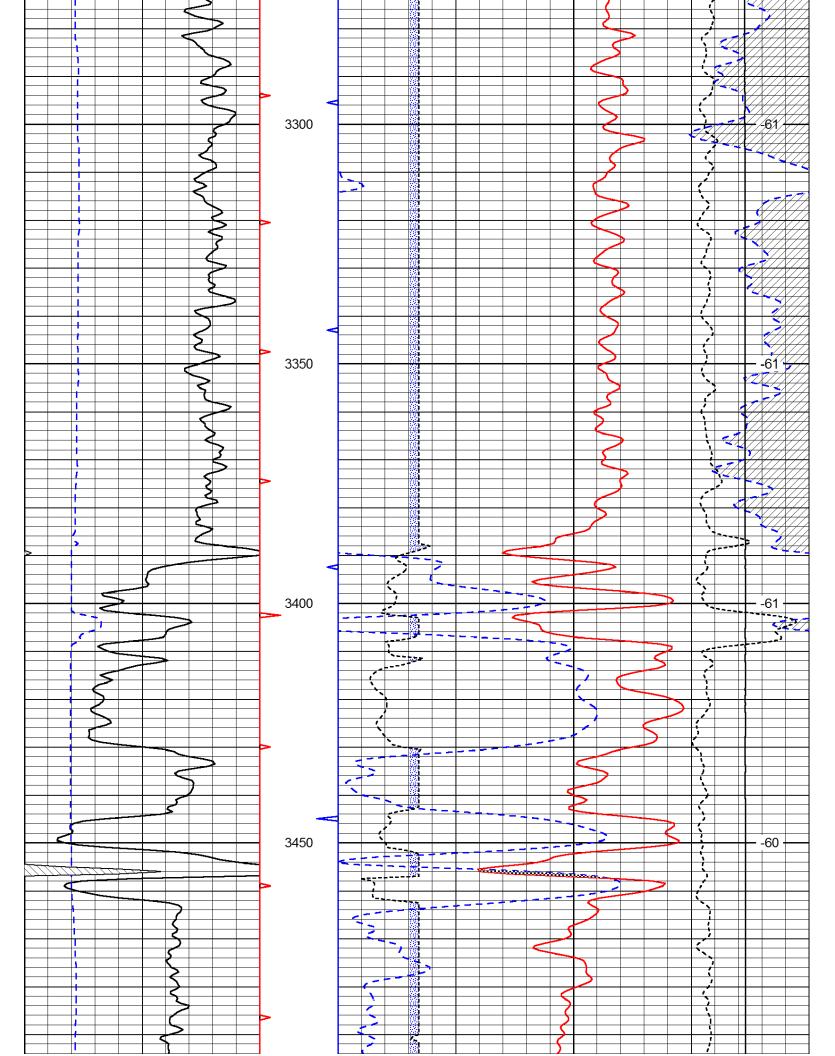

INSTRUCTIONS: Show important tops of formations penetrated. Detail all cores. Report all final copies of drill stems tests giving interval tested, time tool open and closed, flowing and shut-in pressures, whether shut-in pressure reached static level, hydrostatic pressures, bottom hole temperature, fluid recovery, and flow rates if gas to surface test, along with final chart(s). Attach extra sheet if more space is needed.

Final Radioactivity Log, Final Logs run to obtain Geophysical Data and Final Electric Logs must be emailed to kcc-well-logs@kcc.ks.gov. Digital electronic log files must be submitted in LAS version 2.0 or newer AND an image file (TIFF or PDF).

| Drill Stem Tests Taken<br>(Attach Additional She | eets)                | Yes No                       |                      | -                | on (Top), Depth ai |                 | Sample                        |
|--------------------------------------------------|----------------------|------------------------------|----------------------|------------------|--------------------|-----------------|-------------------------------|
| Samples Sent to Geolog                           | jical Survey         | Yes No                       | Name                 | 9                |                    | Тор             | Datum                         |
| Cores Taken<br>Electric Log Run                  |                      | ☐ Yes ☐ No<br>☐ Yes ☐ No     |                      |                  |                    |                 |                               |
| List All E. Logs Run:                            |                      |                              |                      |                  |                    |                 |                               |
|                                                  |                      |                              | RECORD New           |                  | on, etc.           |                 |                               |
| Purpose of String                                | Size Hole<br>Drilled | Size Casing<br>Set (In O.D.) | Weight<br>Lbs. / Ft. | Setting<br>Depth | Type of<br>Cement  | # Sacks<br>Used | Type and Percent<br>Additives |
|                                                  |                      |                              |                      |                  |                    |                 |                               |
|                                                  |                      |                              |                      |                  |                    |                 |                               |
|                                                  |                      |                              |                      |                  |                    |                 |                               |
|                                                  |                      | ADDITIONAL                   | CEMENTING / SQU      | EEZE RECORD      |                    |                 |                               |
| _                                                | <b>D</b>             |                              |                      |                  |                    |                 |                               |