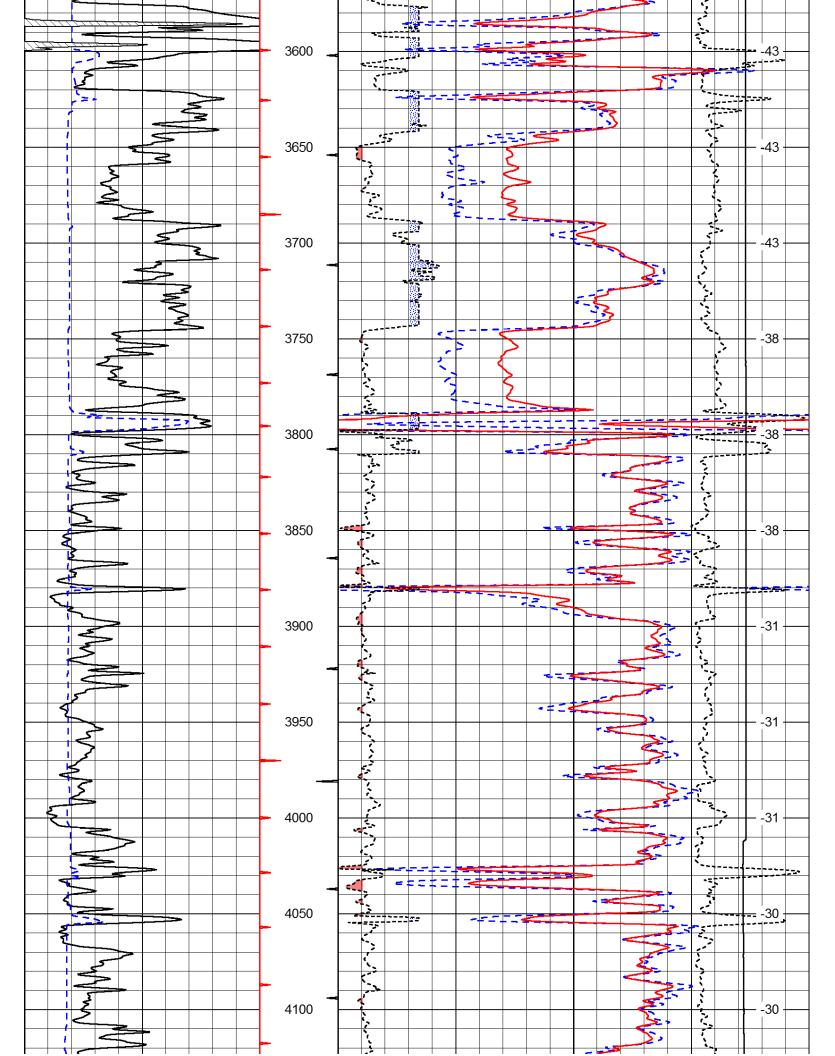

Final Radioactivity Log, Final Logs run to obtain Geophysical Data and Final Electric Logs must be emailed to kcc-well-logs@kcc.ks.gov. Digital electronic log files must be submitted in LAS version 2.0 or newer AND an image file (TIFF or PDF).