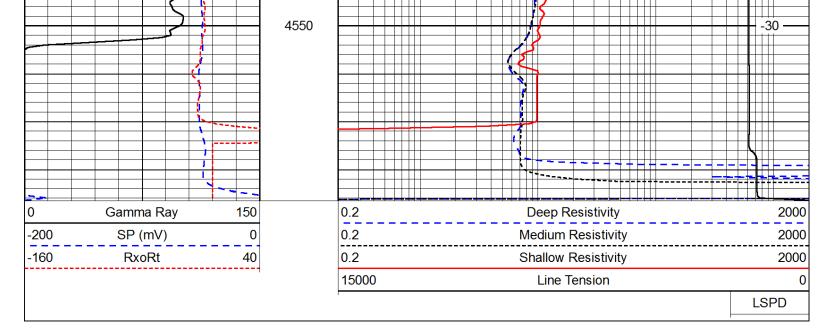

Final Radioactivity Log, Final Logs run to obtain Geophysical Data and Final Electric Logs must be emailed to kcc-well-logs@kcc.ks.gov. Digital electronic log files must be submitted in LAS version 2.0 or newer AND an image file (TIFF or PDF).