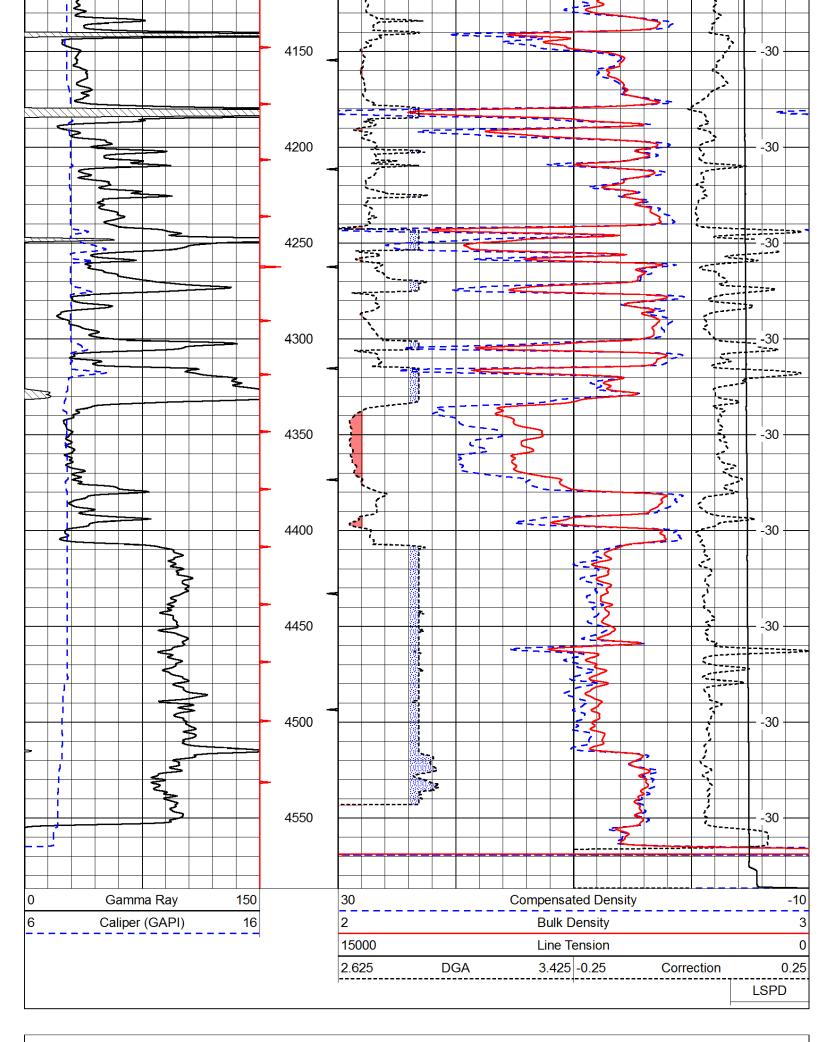

Final Radioactivity Log, Final Logs run to obtain Geophysical Data and Final Electric Logs must be emailed to kcc-well-logs@kcc.ks.gov. Digital electronic log files must be submitted in LAS version 2.0 or newer AND an image file (TIFF or PDF).