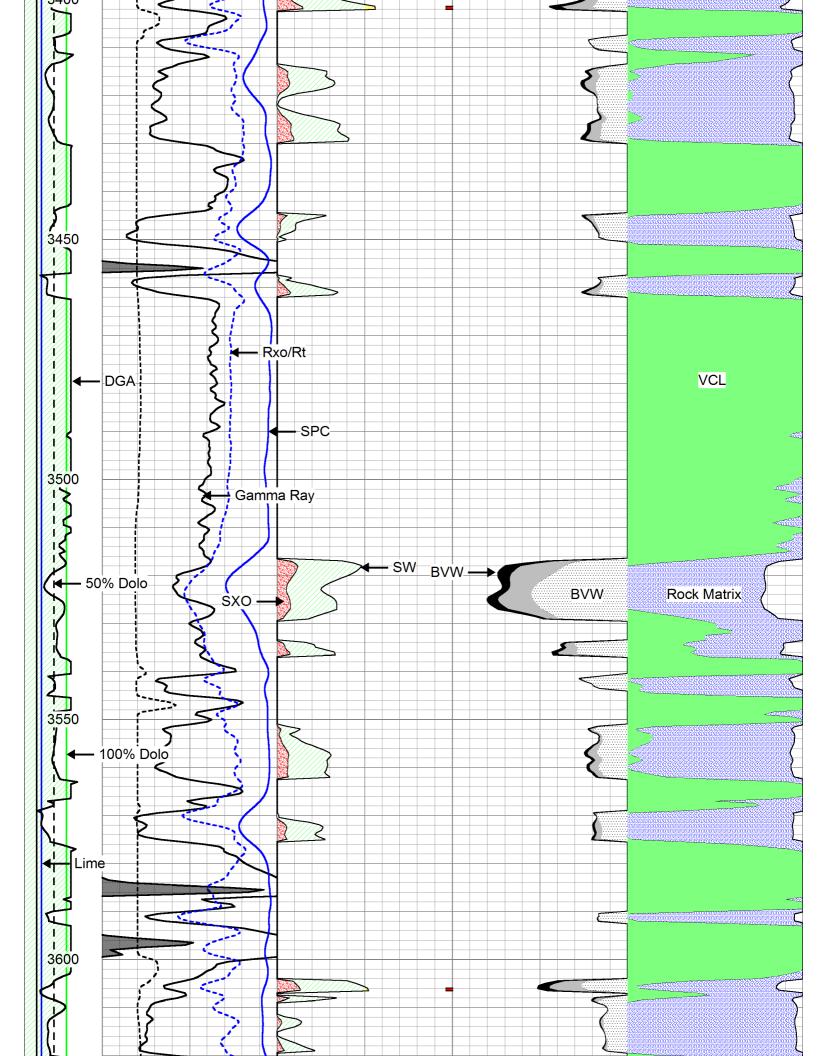

INSTRUCTIONS: Show important tops of formations penetrated. Detail all cores. Report all final copies of drill stems tests giving interval tested, time tool open and closed, flowing and shut-in pressures, whether shut-in pressure reached static level, hydrostatic pressures, bottom hole temperature, fluid recovery, and flow rates if gas to surface test, along with final chart(s). Attach extra sheet if more space is needed.

Final Radioactivity Log, Final Logs run to obtain Geophysical Data and Final Electric Logs must be emailed to kcc-well-logs@kcc.ks.gov. Digital electronic log files must be submitted in LAS version 2.0 or newer AND an image file (TIFF or PDF).