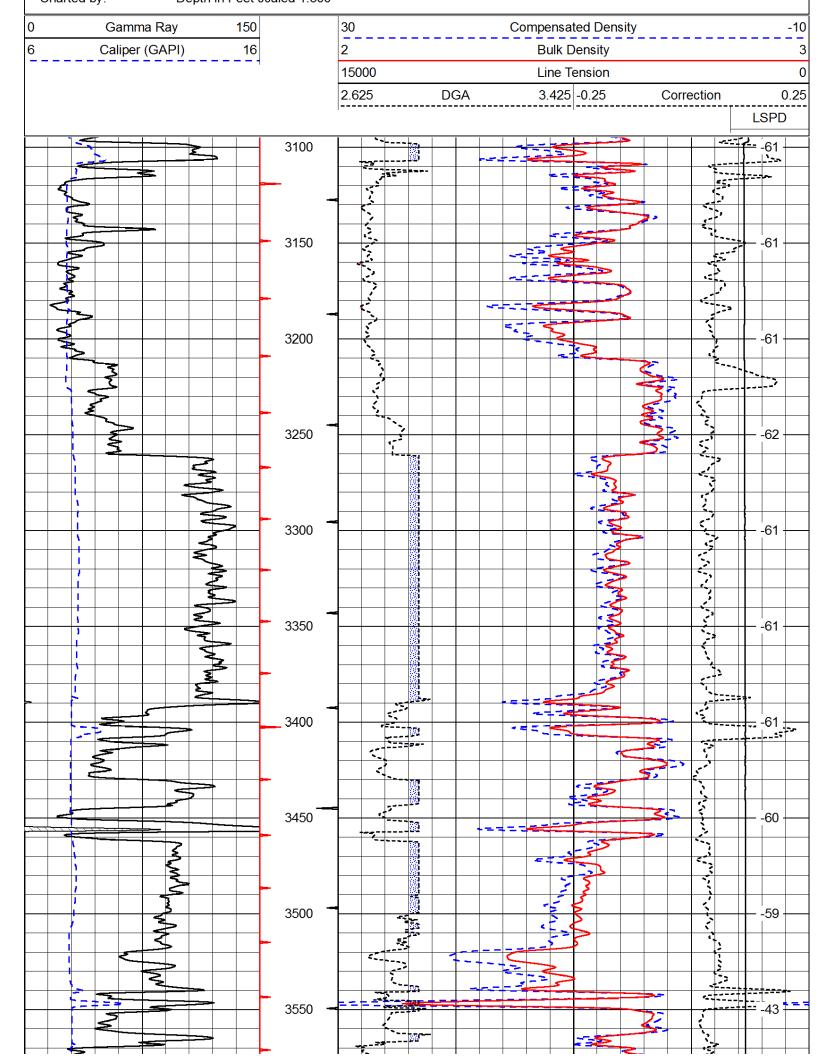

Final Radioactivity Log, Final Logs run to obtain Geophysical Data and Final Electric Logs must be emailed to kcc-well-logs@kcc.ks.gov. Digital electronic log files must be submitted in LAS version 2.0 or newer AND an image file (TIFF or PDF).