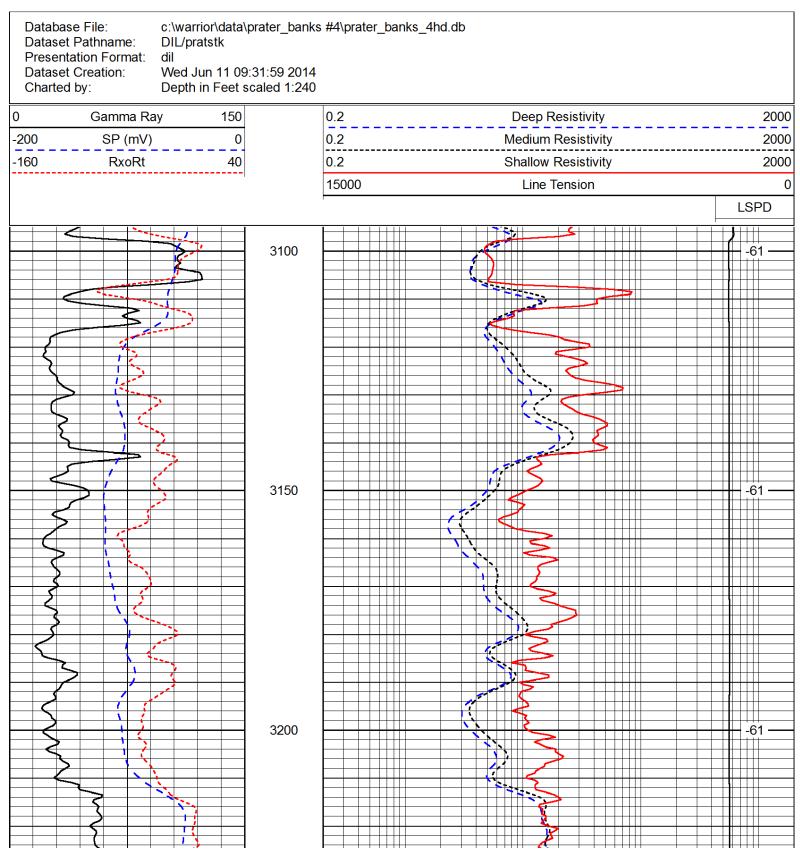

Final Radioactivity Log, Final Logs run to obtain Geophysical Data and Final Electric Logs must be emailed to kcc-well-logs@kcc.ks.gov. Digital electronic log files must be submitted in LAS version 2.0 or newer AND an image file (TIFF or PDF).