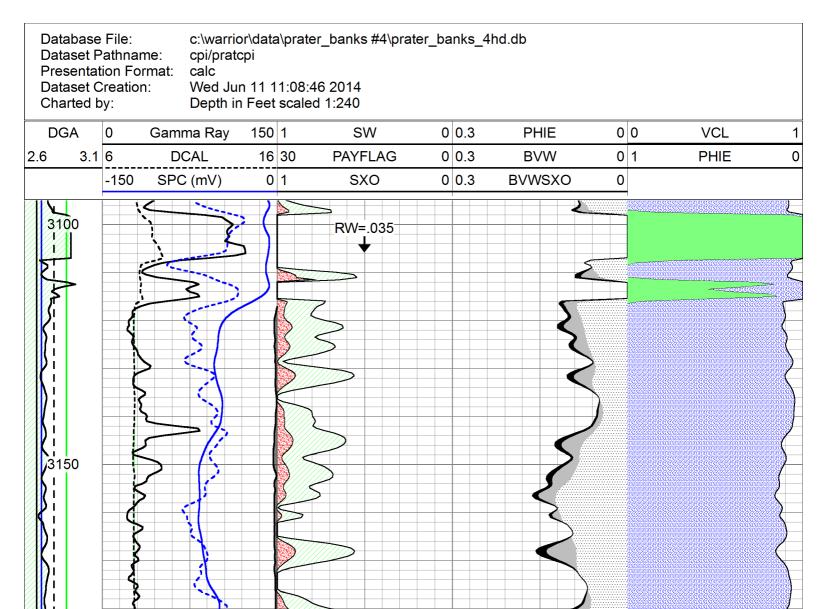

INSTRUCTIONS: Show important tops of formations penetrated. Detail all cores. Report all final copies of drill stems tests giving interval tested, time tool open and closed, flowing and shut-in pressures, whether shut-in pressure reached static level, hydrostatic pressures, bottom hole temperature, fluid recovery, and flow rates if gas to surface test, along with final chart(s). Attach extra sheet if more space is needed.

Final Radioactivity Log, Final Logs run to obtain Geophysical Data and Final Electric Logs must be emailed to kcc-well-logs@kcc.ks.gov. Digital electronic log files must be submitted in LAS version 2.0 or newer AND an image file (TIFF or PDF).