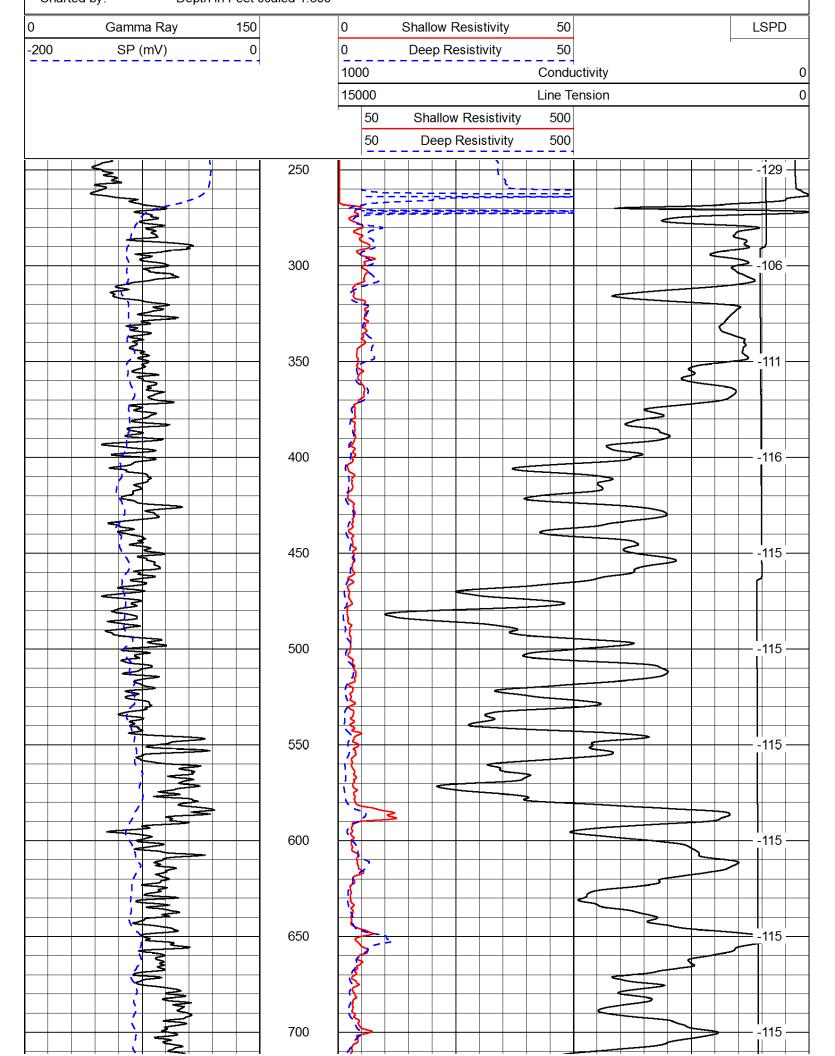

INSTRUCTIONS: Show important tops of formations penetrated. Detail all cores. Report all final copies of drill stems tests giving interval tested, time tool open and closed, flowing and shut-in pressures, whether shut-in pressure reached static level, hydrostatic pressures, bottom hole temperature, fluid recovery, and flow rates if gas to surface test, along with final chart(s). Attach extra sheet if more space is needed.

Final Radioactivity Log, Final Logs run to obtain Geophysical Data and Final Electric Logs must be emailed to kcc-well-logs@kcc.ks.gov. Digital electronic log files must be submitted in LAS version 2.0 or newer AND an image file (TIFF or PDF).