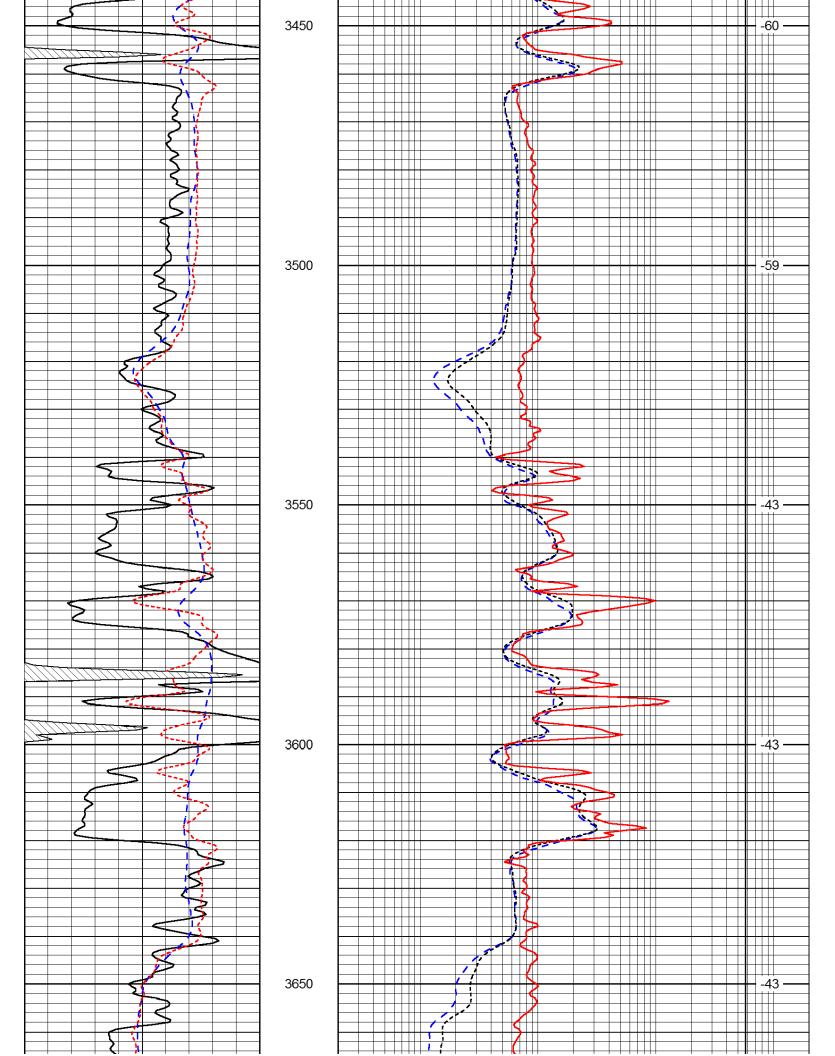

Final Radioactivity Log, Final Logs run to obtain Geophysical Data and Final Electric Logs must be emailed to kcc-well-logs@kcc.ks.gov. Digital electronic log files must be submitted in LAS version 2.0 or newer AND an image file (TIFF or PDF).