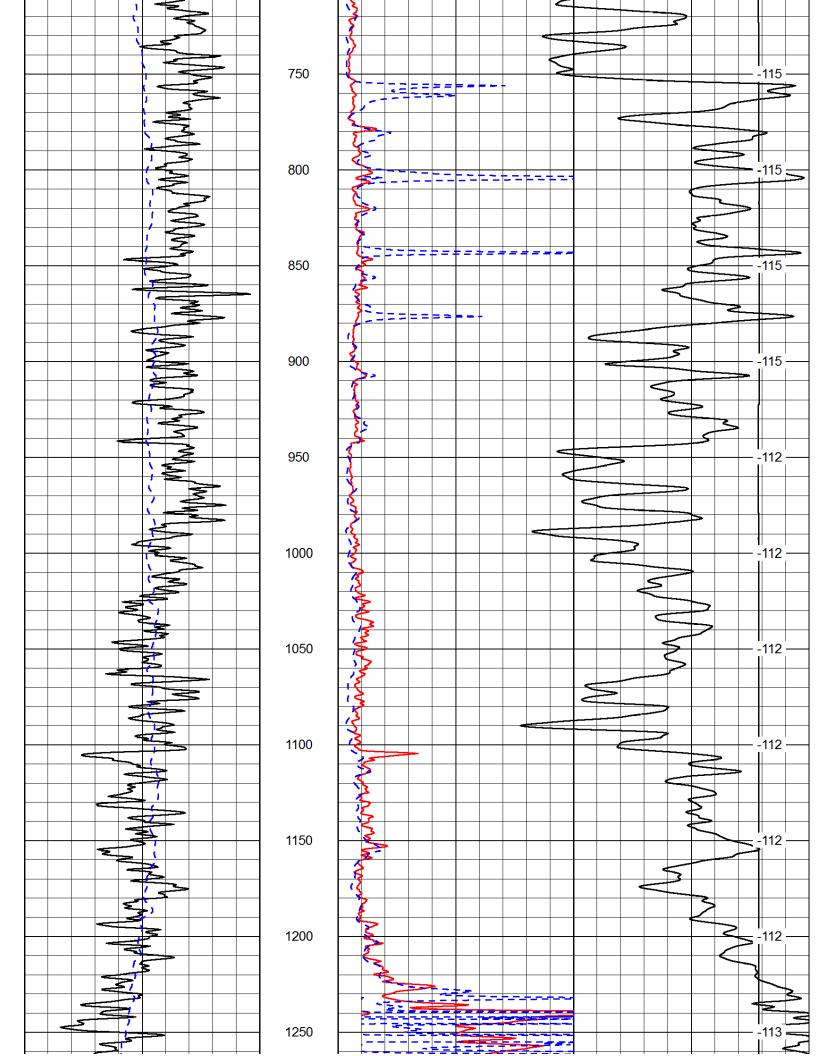

INSTRUCTIONS: Show important tops of formations penetrated. Detail all cores. Report all final copies of drill stems tests giving interval tested, time tool open and closed, flowing and shut-in pressures, whether shut-in pressure reached static level, hydrostatic pressures, bottom hole temperature, fluid recovery, and flow rates if gas to surface test, along with final chart(s). Attach extra sheet if more space is needed.

Final Radioactivity Log, Final Logs run to obtain Geophysical Data and Final Electric Logs must be emailed to kcc-well-logs@kcc.ks.gov. Digital electronic log files must be submitted in LAS version 2.0 or newer AND an image file (TIFF or PDF).