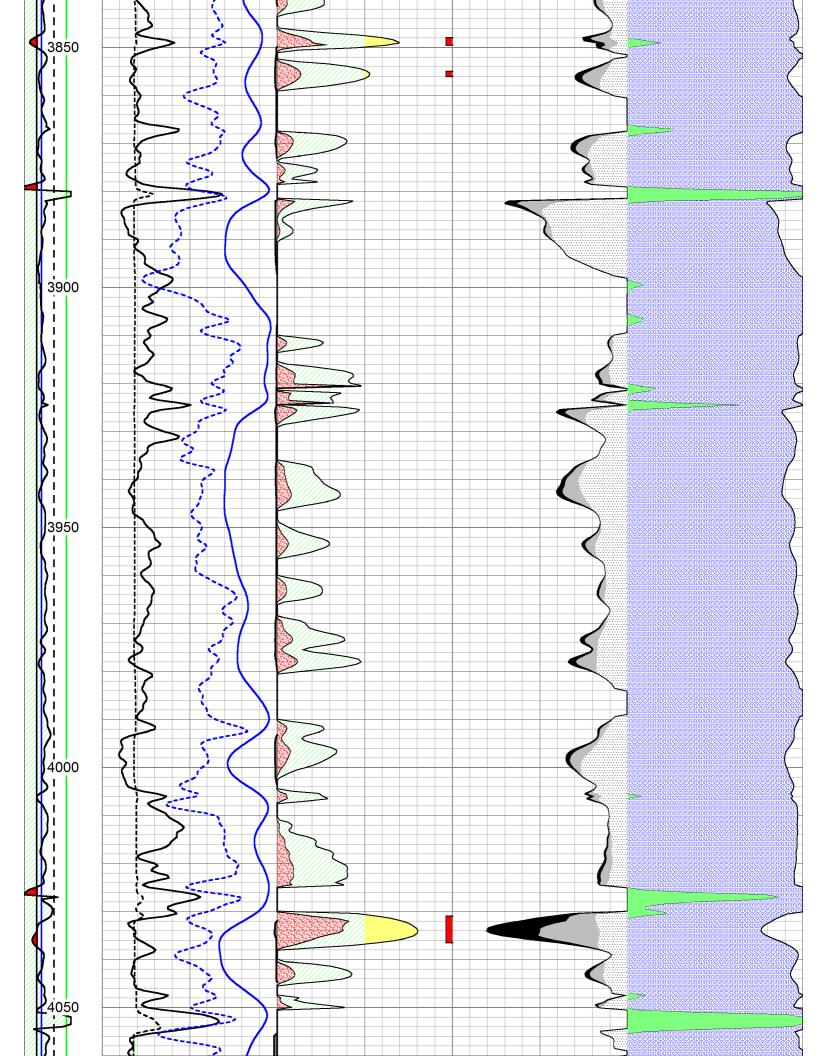

INSTRUCTIONS: Show important tops of formations penetrated. Detail all cores. Report all final copies of drill stems tests giving interval tested, time tool open and closed, flowing and shut-in pressures, whether shut-in pressure reached static level, hydrostatic pressures, bottom hole temperature, fluid recovery, and flow rates if gas to surface test, along with final chart(s). Attach extra sheet if more space is needed.

Final Radioactivity Log, Final Logs run to obtain Geophysical Data and Final Electric Logs must be emailed to kcc-well-logs@kcc.ks.gov. Digital electronic log files must be submitted in LAS version 2.0 or newer AND an image file (TIFF or PDF).