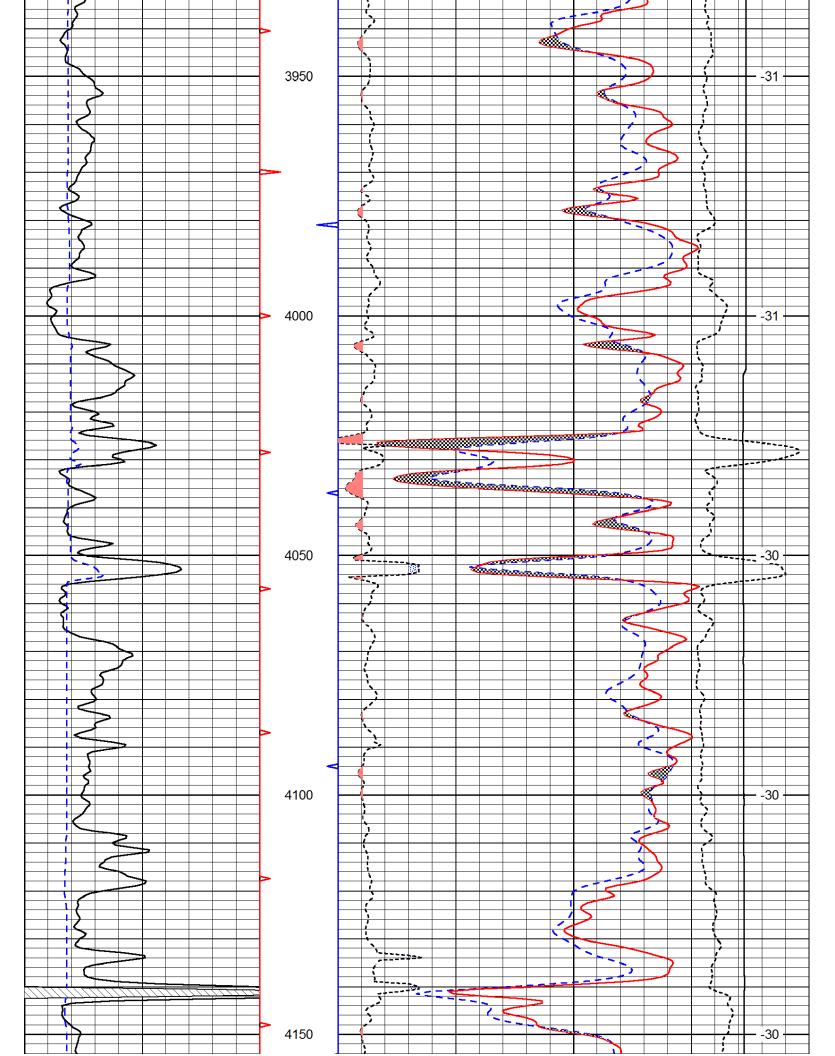

INSTRUCTIONS: Show important tops of formations penetrated. Detail all cores. Report all final copies of drill stems tests giving interval tested, time tool open and closed, flowing and shut-in pressures, whether shut-in pressure reached static level, hydrostatic pressures, bottom hole temperature, fluid recovery, and flow rates if gas to surface test, along with final chart(s). Attach extra sheet if more space is needed.

Final Radioactivity Log, Final Logs run to obtain Geophysical Data and Final Electric Logs must be emailed to kcc-well-logs@kcc.ks.gov. Digital electronic log files must be submitted in LAS version 2.0 or newer AND an image file (TIFF or PDF).