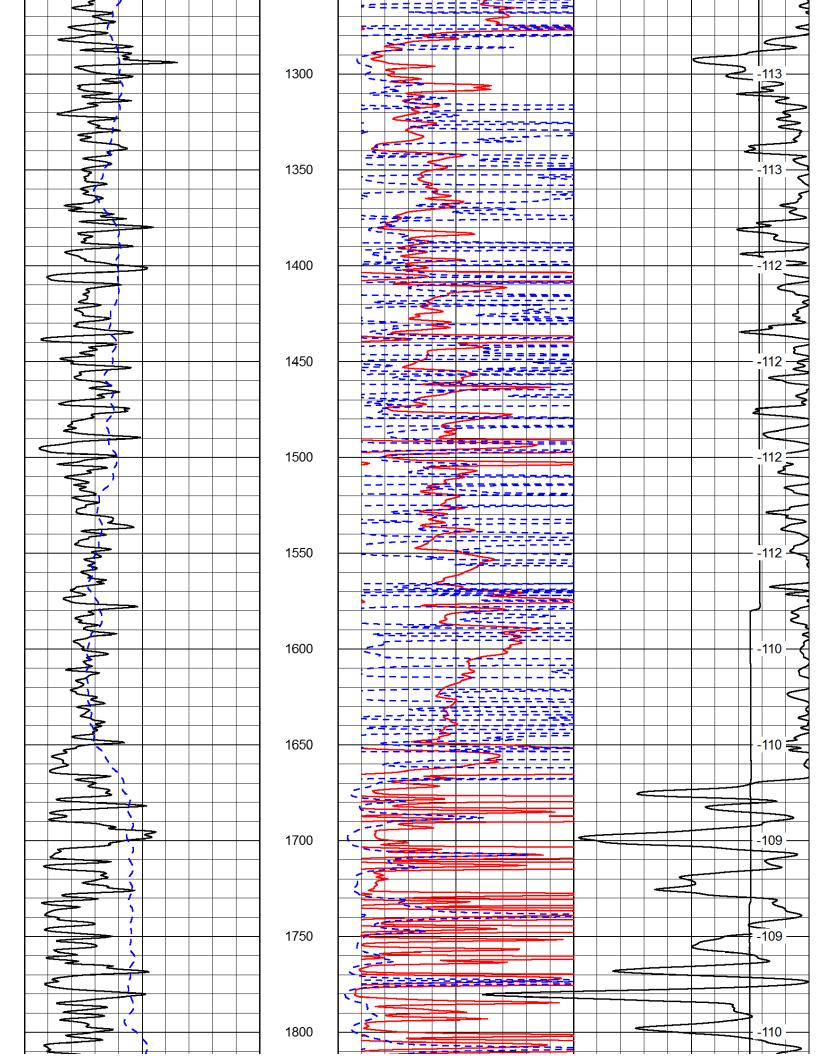

INSTRUCTIONS: Show important tops of formations penetrated. Detail all cores. Report all final copies of drill stems tests giving interval tested, time tool open and closed, flowing and shut-in pressures, whether shut-in pressure reached static level, hydrostatic pressures, bottom hole temperature, fluid recovery, and flow rates if gas to surface test, along with final chart(s). Attach extra sheet if more space is needed.

Final Radioactivity Log, Final Logs run to obtain Geophysical Data and Final Electric Logs must be emailed to kcc-well-logs@kcc.ks.gov. Digital electronic log files must be submitted in LAS version 2.0 or newer AND an image file (TIFF or PDF).