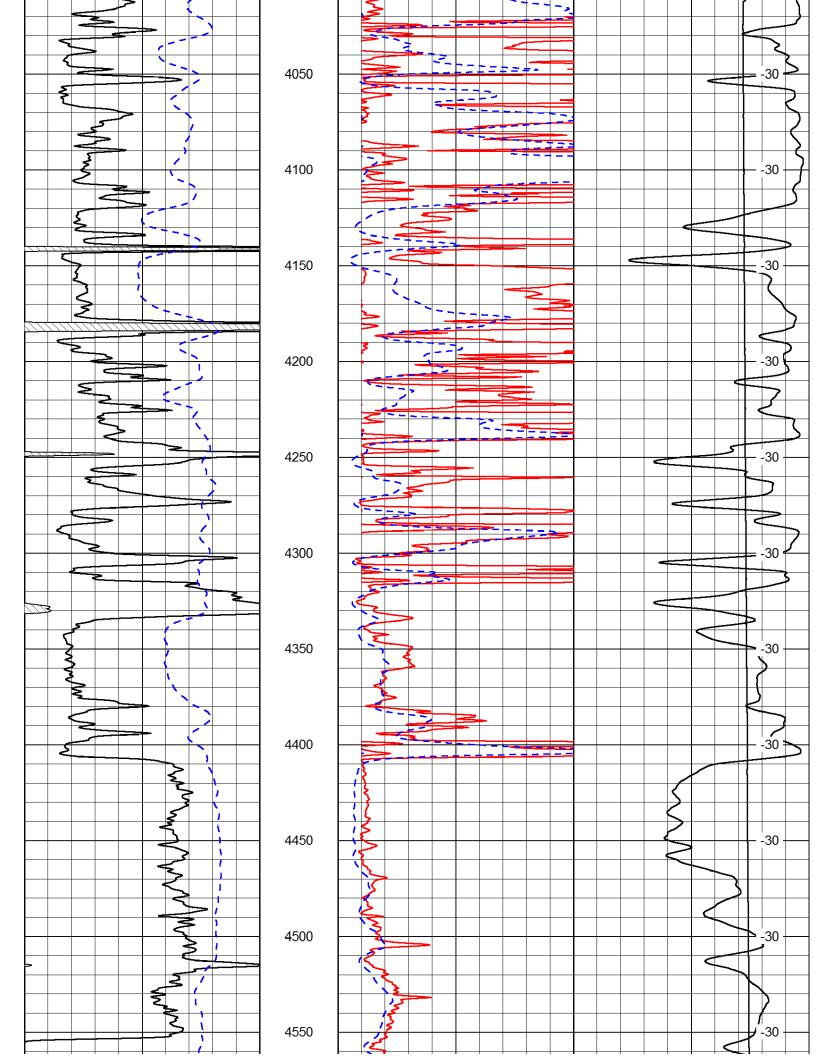

INSTRUCTIONS: Show important tops of formations penetrated. Detail all cores. Report all final copies of drill stems tests giving interval tested, time tool open and closed, flowing and shut-in pressures, whether shut-in pressure reached static level, hydrostatic pressures, bottom hole temperature, fluid recovery, and flow rates if gas to surface test, along with final chart(s). Attach extra sheet if more space is needed.

Final Radioactivity Log, Final Logs run to obtain Geophysical Data and Final Electric Logs must be emailed to kcc-well-logs@kcc.ks.gov. Digital electronic log files must be submitted in LAS version 2.0 or newer AND an image file (TIFF or PDF).

| Drill Stem Tests Taken<br>(Attach Additional She | eets)                | Yes No                       |                      | -                | on (Top), Depth ai |                 | Sample                        |
|--------------------------------------------------|----------------------|------------------------------|----------------------|------------------|--------------------|-----------------|-------------------------------|
| Samples Sent to Geolog                           | jical Survey         | Yes No                       | Name                 | 9                |                    | Тор             | Datum                         |
| Cores Taken<br>Electric Log Run                  |                      | ☐ Yes ☐ No<br>☐ Yes ☐ No     |                      |                  |                    |                 |                               |
| List All E. Logs Run:                            |                      |                              |                      |                  |                    |                 |                               |
|                                                  |                      |                              | RECORD New           |                  | on, etc.           |                 |                               |
| Purpose of String                                | Size Hole<br>Drilled | Size Casing<br>Set (In O.D.) | Weight<br>Lbs. / Ft. | Setting<br>Depth | Type of<br>Cement  | # Sacks<br>Used | Type and Percent<br>Additives |
|                                                  |                      |                              |                      |                  |                    |                 |                               |
|                                                  |                      |                              |                      |                  |                    |                 |                               |
|                                                  |                      |                              |                      |                  |                    |                 |                               |
|                                                  |                      | ADDITIONAL                   | CEMENTING / SQU      | EEZE RECORD      |                    |                 |                               |
| _                                                | <b>D</b>             |                              |                      |                  |                    |                 |                               |