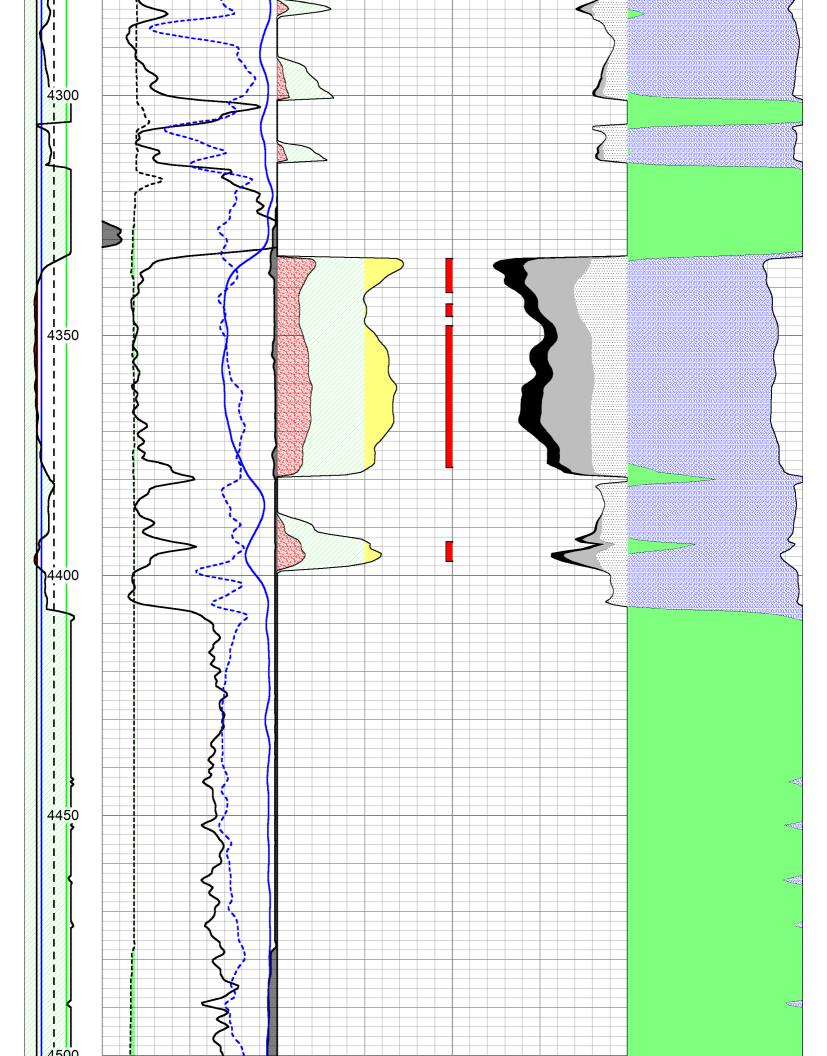

INSTRUCTIONS: Show important tops of formations penetrated. Detail all cores. Report all final copies of drill stems tests giving interval tested, time tool open and closed, flowing and shut-in pressures, whether shut-in pressure reached static level, hydrostatic pressures, bottom hole temperature, fluid recovery, and flow rates if gas to surface test, along with final chart(s). Attach extra sheet if more space is needed.

Final Radioactivity Log, Final Logs run to obtain Geophysical Data and Final Electric Logs must be emailed to kcc-well-logs@kcc.ks.gov. Digital electronic log files must be submitted in LAS version 2.0 or newer AND an image file (TIFF or PDF).