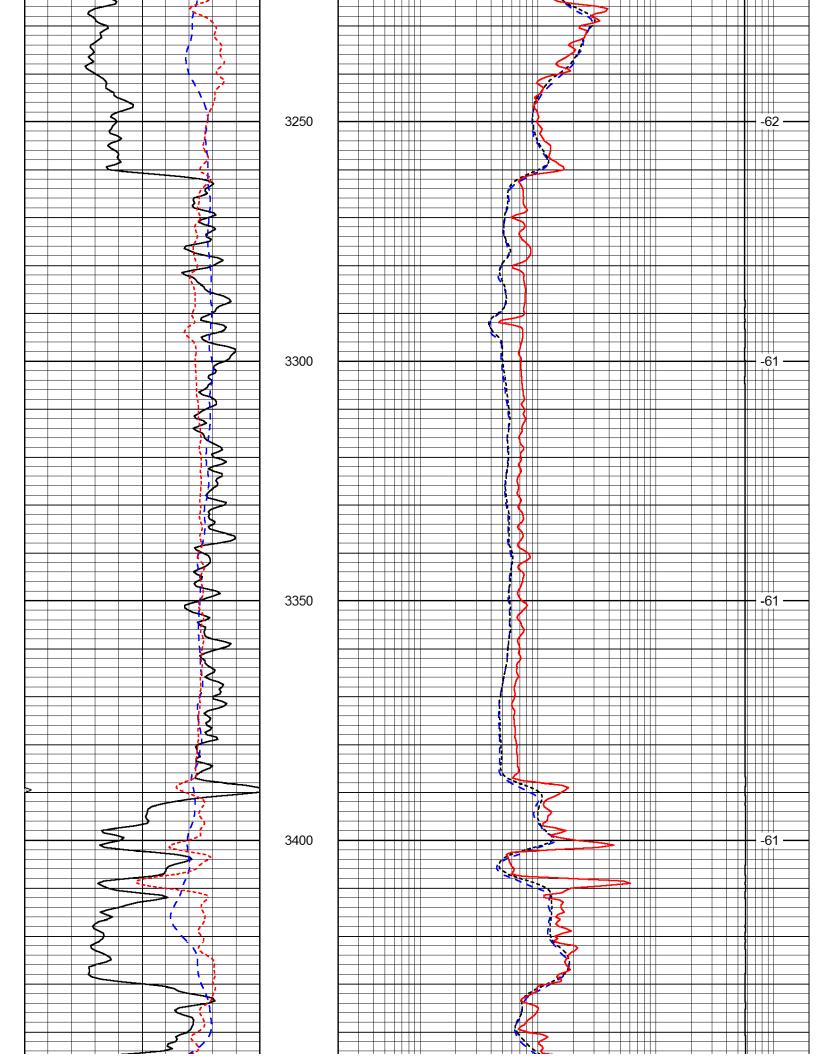

Final Radioactivity Log, Final Logs run to obtain Geophysical Data and Final Electric Logs must be emailed to kcc-well-logs@kcc.ks.gov. Digital electronic log files must be submitted in LAS version 2.0 or newer AND an image file (TIFF or PDF).