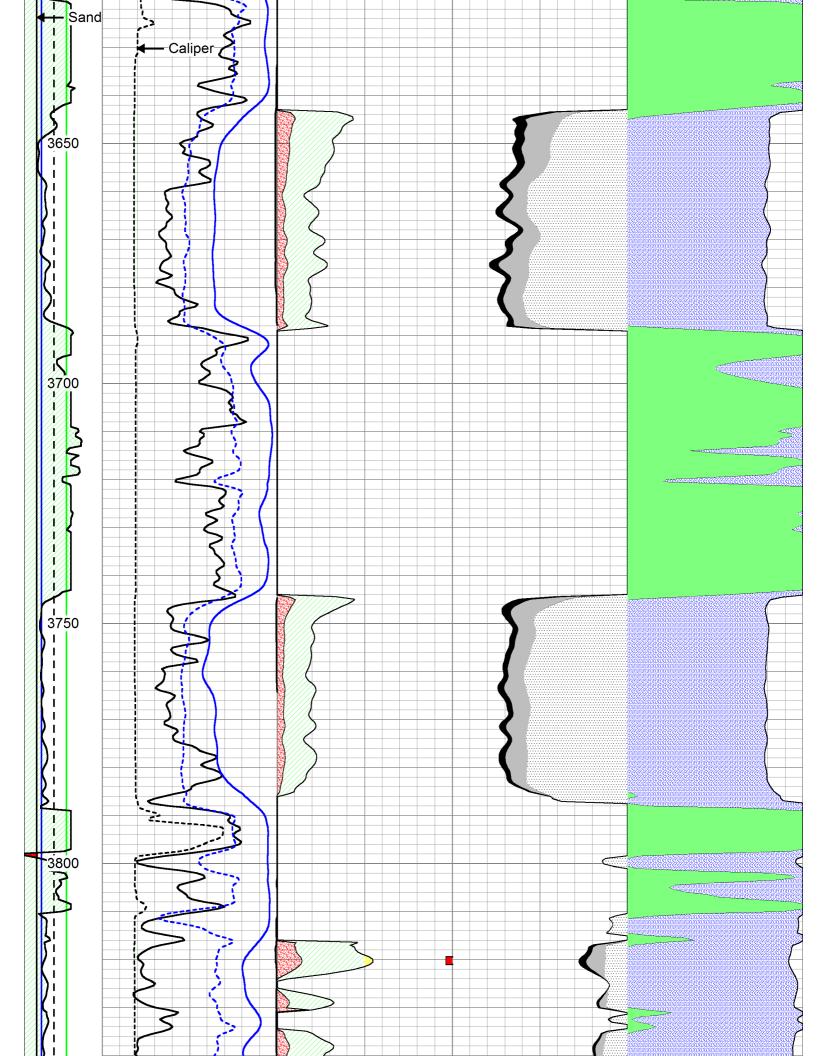

INSTRUCTIONS: Show important tops of formations penetrated. Detail all cores. Report all final copies of drill stems tests giving interval tested, time tool open and closed, flowing and shut-in pressures, whether shut-in pressure reached static level, hydrostatic pressures, bottom hole temperature, fluid recovery, and flow rates if gas to surface test, along with final chart(s). Attach extra sheet if more space is needed.

Final Radioactivity Log, Final Logs run to obtain Geophysical Data and Final Electric Logs must be emailed to kcc-well-logs@kcc.ks.gov. Digital electronic log files must be submitted in LAS version 2.0 or newer AND an image file (TIFF or PDF).