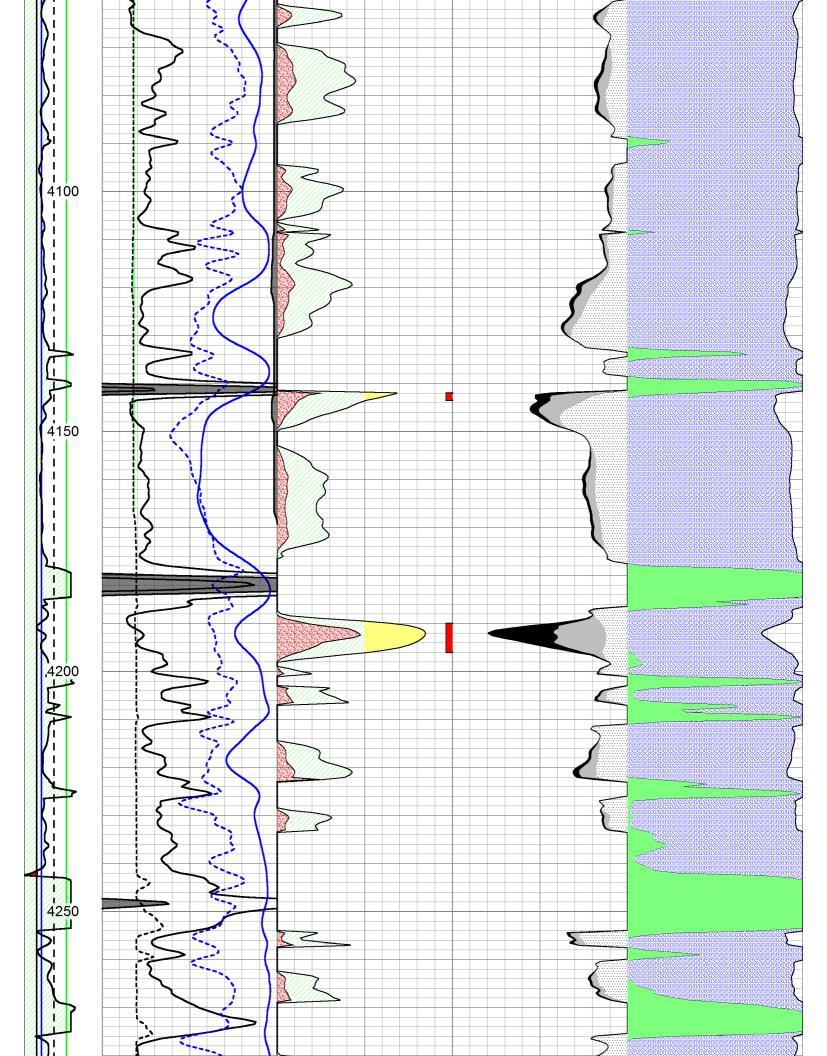

INSTRUCTIONS: Show important tops of formations penetrated. Detail all cores. Report all final copies of drill stems tests giving interval tested, time tool open and closed, flowing and shut-in pressures, whether shut-in pressure reached static level, hydrostatic pressures, bottom hole temperature, fluid recovery, and flow rates if gas to surface test, along with final chart(s). Attach extra sheet if more space is needed.

Final Radioactivity Log, Final Logs run to obtain Geophysical Data and Final Electric Logs must be emailed to kcc-well-logs@kcc.ks.gov. Digital electronic log files must be submitted in LAS version 2.0 or newer AND an image file (TIFF or PDF).