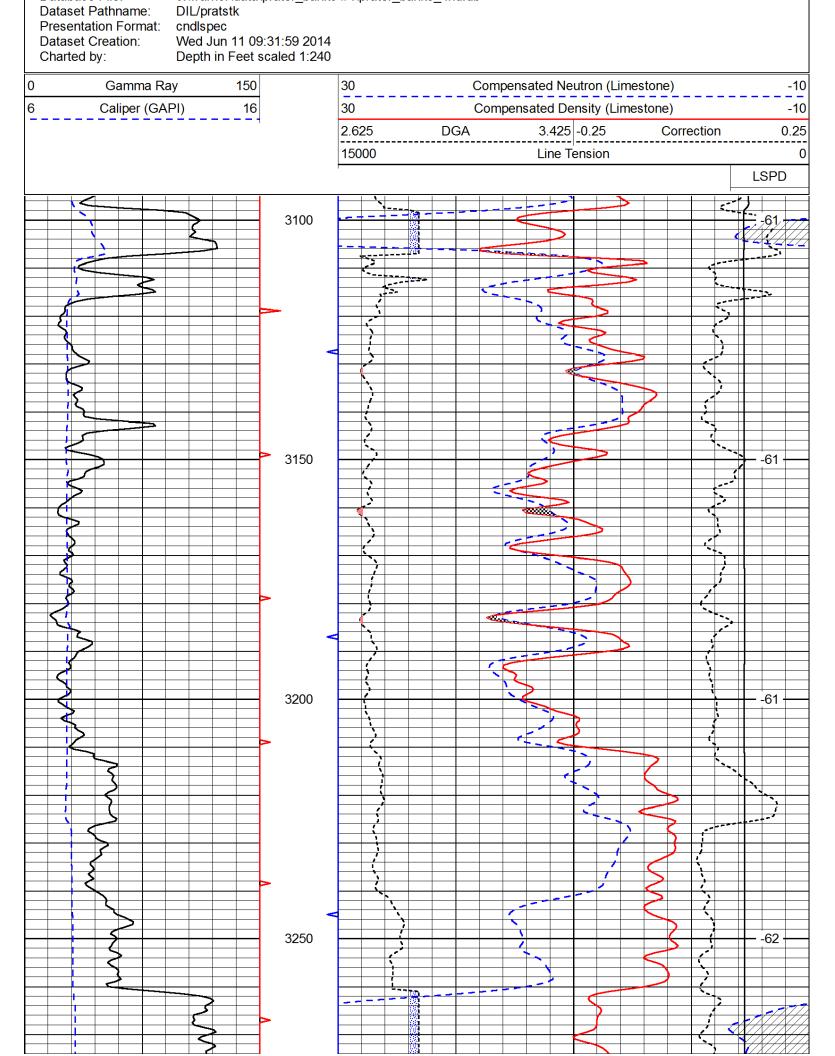

INSTRUCTIONS: Show important tops of formations penetrated. Detail all cores. Report all final copies of drill stems tests giving interval tested, time tool open and closed, flowing and shut-in pressures, whether shut-in pressure reached static level, hydrostatic pressures, bottom hole temperature, fluid recovery, and flow rates if gas to surface test, along with final chart(s). Attach extra sheet if more space is needed.

Final Radioactivity Log, Final Logs run to obtain Geophysical Data and Final Electric Logs must be emailed to kcc-well-logs@kcc.ks.gov. Digital electronic log files must be submitted in LAS version 2.0 or newer AND an image file (TIFF or PDF).

| Drill Stem Tests Taken<br>(Attach Additional She | eets)                | Yes No                       |                      | -                | on (Top), Depth ai |                 | Sample                        |
|--------------------------------------------------|----------------------|------------------------------|----------------------|------------------|--------------------|-----------------|-------------------------------|
| Samples Sent to Geolog                           | jical Survey         | Yes No                       | Name                 | 9                |                    | Тор             | Datum                         |
| Cores Taken<br>Electric Log Run                  |                      | ☐ Yes ☐ No<br>☐ Yes ☐ No     |                      |                  |                    |                 |                               |
| List All E. Logs Run:                            |                      |                              |                      |                  |                    |                 |                               |
|                                                  |                      |                              | RECORD New           |                  | on, etc.           |                 |                               |
| Purpose of String                                | Size Hole<br>Drilled | Size Casing<br>Set (In O.D.) | Weight<br>Lbs. / Ft. | Setting<br>Depth | Type of<br>Cement  | # Sacks<br>Used | Type and Percent<br>Additives |
|                                                  |                      |                              |                      |                  |                    |                 |                               |
|                                                  |                      |                              |                      |                  |                    |                 |                               |
|                                                  |                      |                              |                      |                  |                    |                 |                               |
|                                                  |                      | ADDITIONAL                   | CEMENTING / SQU      | EEZE RECORD      |                    |                 |                               |
| _                                                | <b>D</b>             |                              |                      |                  |                    |                 |                               |