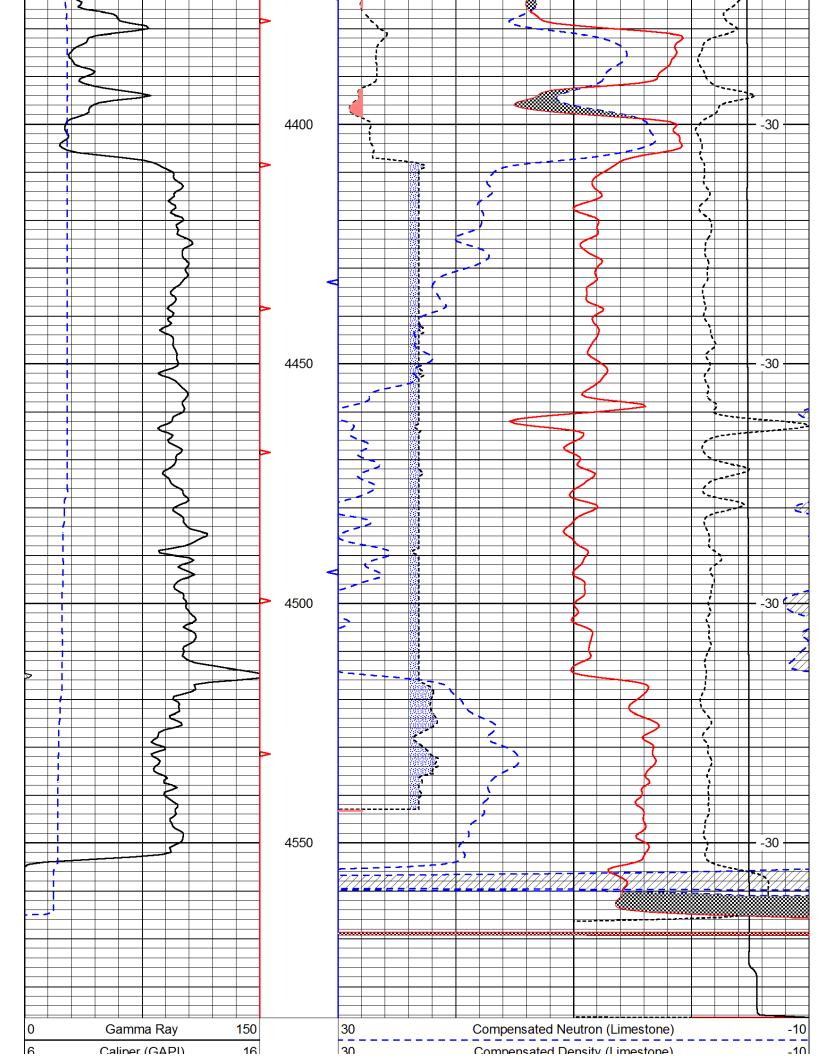

INSTRUCTIONS: Show important tops of formations penetrated. Detail all cores. Report all final copies of drill stems tests giving interval tested, time tool open and closed, flowing and shut-in pressures, whether shut-in pressure reached static level, hydrostatic pressures, bottom hole temperature, fluid recovery, and flow rates if gas to surface test, along with final chart(s). Attach extra sheet if more space is needed.

Final Radioactivity Log, Final Logs run to obtain Geophysical Data and Final Electric Logs must be emailed to kcc-well-logs@kcc.ks.gov. Digital electronic log files must be submitted in LAS version 2.0 or newer AND an image file (TIFF or PDF).