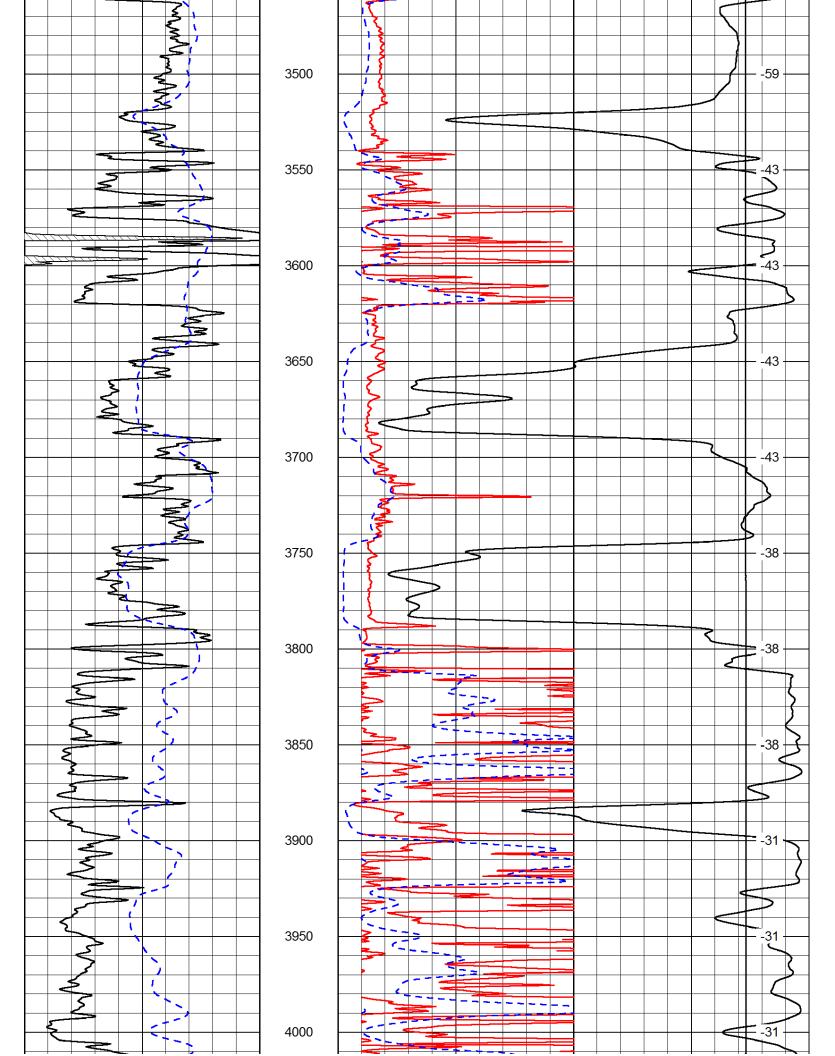

INSTRUCTIONS: Show important tops of formations penetrated. Detail all cores. Report all final copies of drill stems tests giving interval tested, time tool open and closed, flowing and shut-in pressures, whether shut-in pressure reached static level, hydrostatic pressures, bottom hole temperature, fluid recovery, and flow rates if gas to surface test, along with final chart(s). Attach extra sheet if more space is needed.

Final Radioactivity Log, Final Logs run to obtain Geophysical Data and Final Electric Logs must be emailed to kcc-well-logs@kcc.ks.gov. Digital electronic log files must be submitted in LAS version 2.0 or newer AND an image file (TIFF or PDF).

| Drill Stem Tests Taken<br>(Attach Additional She | eets)                | Yes No                       |                      | -                | on (Top), Depth ai |                 | Sample                        |
|--------------------------------------------------|----------------------|------------------------------|----------------------|------------------|--------------------|-----------------|-------------------------------|
| Samples Sent to Geolog                           | jical Survey         | Yes No                       | Name                 | 9                |                    | Тор             | Datum                         |
| Cores Taken<br>Electric Log Run                  |                      | ☐ Yes ☐ No<br>☐ Yes ☐ No     |                      |                  |                    |                 |                               |
| List All E. Logs Run:                            |                      |                              |                      |                  |                    |                 |                               |
|                                                  |                      |                              | RECORD New           |                  | on, etc.           |                 |                               |
| Purpose of String                                | Size Hole<br>Drilled | Size Casing<br>Set (In O.D.) | Weight<br>Lbs. / Ft. | Setting<br>Depth | Type of<br>Cement  | # Sacks<br>Used | Type and Percent<br>Additives |
|                                                  |                      |                              |                      |                  |                    |                 |                               |
|                                                  |                      |                              |                      |                  |                    |                 |                               |
|                                                  |                      |                              |                      |                  |                    |                 |                               |
|                                                  |                      | ADDITIONAL                   | CEMENTING / SQU      | EEZE RECORD      |                    |                 |                               |
| _                                                | <b>D</b>             |                              |                      |                  |                    |                 |                               |