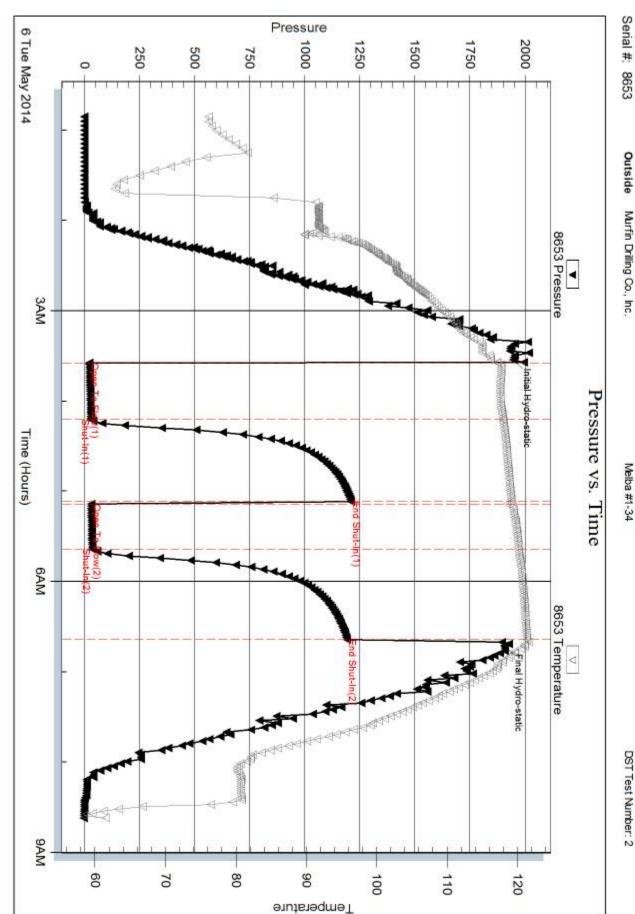

# DRILL STEM TEST REPORT

Prepared For:

Murfin Drilling Co., Inc.

20 N Water STE #300 Wichita, KS 67202

ATTN: Keith Reavis

Melba #1-34

### 34-4s-31w Rawlins,KS

 Start Date:
 2014.05.05 @ 06:21:00

 End Date:
 2014.05.05 @ 14:14:00

 Job Ticket #:
 56834
 DST #: 1

Trilobite Testing, Inc PO Box 362 Hays, KS 67601 ph: 785-625-4778 fax: 785-625-5620