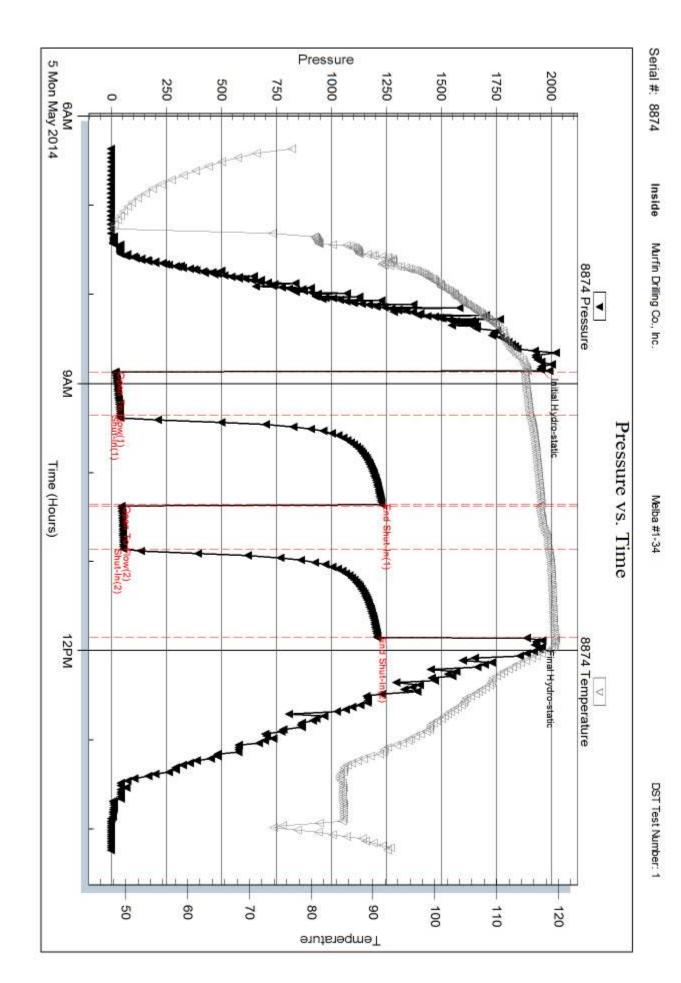

# DRILL STEM TEST REPORT

Prepared For:

Murfin Drilling Co., Inc.

20 N Water STE #300 Wichita, KS 67202

ATTN: Keith Reavis

Melba #1-34

### 34-4s-31w Rawlins,KS

 Start Date:
 2014.05.05 @ 06:21:00

 End Date:
 2014.05.05 @ 14:14:00

 Job Ticket #:
 56834
 DST #: 1

Trilobite Testing, Inc PO Box 362 Hays, KS 67601 ph: 785-625-4778 fax: 785-625-5620

|                                                                                                                                                                                                                                                                                                                 | DRILL STEM TES                                   | T REP                  | ORT                                              |                    |                                 |                                                   |                 |
|-----------------------------------------------------------------------------------------------------------------------------------------------------------------------------------------------------------------------------------------------------------------------------------------------------------------|--------------------------------------------------|------------------------|--------------------------------------------------|--------------------|---------------------------------|---------------------------------------------------|-----------------|
|                                                                                                                                                                                                                                                                                                                 | Murfin Drilling Co., Inc.                        |                        | 34-4                                             | 4s-31w             | Rawlins,I                       | KS                                                |                 |
| ESTING , IN                                                                                                                                                                                                                                                                                                     | 2011 Water OTE #000                              |                        | Ме                                               | lba #1-3           | 34                              |                                                   |                 |
|                                                                                                                                                                                                                                                                                                                 | Wichita, KS 67202                                |                        | Job                                              | Ticket: 56         | 6834                            | DST#:                                             | 1               |
|                                                                                                                                                                                                                                                                                                                 | ATTN: Keith Reavis                               |                        | Test                                             | t Start: 20        | )14.05.05 @                     | 06:21:00                                          |                 |
| GENERAL INFORMATION:                                                                                                                                                                                                                                                                                            | +                                                |                        |                                                  |                    |                                 |                                                   |                 |
| Formation:Toronto-LansingDeviated:NoWhipstock:Time Tool Opened:08:52:00Time Test Ended:14:14:00                                                                                                                                                                                                                 | ft (KB)                                          |                        | Test<br>Test<br>Unit                             | ter: I             | Conventiona<br>Kevin MAck<br>66 | al Bottom Ho                                      | le (Initial)    |
| Interval:3905.00 ft (KB) ToTotal Depth:3990.00 ft (KB) (Hole Diameter:7.88 inches H                                                                                                                                                                                                                             |                                                  |                        | Refe                                             | erence Ele<br>KB t | evations:<br>o GR/CF:           | 2940.00<br>2935.00<br>5.00                        | ft (CF)         |
| Serial #: 8874         Inside           Press@RunDepth:         53.57 psig           Start Date:         2014.05.05           Start Time:         06:22:00           TEST COMMENT:         30 - IF- 1/4" BI           60 - ISI- No Re         30 - FF- No Bit           60 - FSI- No Re         30 - FF- No Bit | End Date:<br>End Time:<br>bw built to 1"<br>turn | 2014.05.05<br>14:14:00 | Capacity:<br>Last Calit<br>Time On I<br>Time Off | o.:<br>Btm: 2      | 2014.05.05                      | 8000.00<br>2014.05.05<br>@ 08:50:30<br>@ 11:54:00 |                 |
| Pressure v                                                                                                                                                                                                                                                                                                      | . Тіте                                           |                        |                                                  |                    | RE SUMM                         |                                                   |                 |
| <b>1574 Pressure</b>                                                                                                                                                                                                                                                                                            | 2874 Temperature                                 | Time                   | Pressure                                         | Temp               | Annotatio                       |                                                   |                 |
| 2000                                                                                                                                                                                                                                                                                                            |                                                  | (Min.)<br>0            | (psig)<br>1951.31                                | (deg F)<br>114.83  | Initial Hydr                    | o-static                                          |                 |
|                                                                                                                                                                                                                                                                                                                 |                                                  | 2                      | 16.76                                            | 114.47             | Open To F                       | low (1)                                           |                 |
|                                                                                                                                                                                                                                                                                                                 |                                                  | 31<br>91               | 38.41<br>1228.68                                 | 115.35<br>117 22   | Shut-In(1)<br>End Shut-I        |                                                   |                 |
|                                                                                                                                                                                                                                                                                                                 |                                                  | 0.2                    | 44.75                                            |                    | Open To F                       | . ,                                               |                 |
|                                                                                                                                                                                                                                                                                                                 |                                                  | 121                    | 53.57                                            | 118.31             |                                 |                                                   |                 |
| 79<br>50<br>50<br>50<br>50<br>50<br>50<br>50<br>50<br>50<br>50                                                                                                                                                                                                                                                  |                                                  | 181<br>184             | 1209.92<br>1931.98                               | 119.34<br>119.44   | End Shut-I<br>Final Hydro       |                                                   |                 |
| Recover                                                                                                                                                                                                                                                                                                         | /                                                |                        | ļļ                                               | Ga                 | s Rates                         |                                                   |                 |
| Length (ft) Description                                                                                                                                                                                                                                                                                         | Volume (bbl)                                     |                        |                                                  | Choke (i           |                                 | ure (psig) Ga                                     | as Rate (Mcf/d) |
| 10.00 OSM 100M (oil spots)                                                                                                                                                                                                                                                                                      | 0.05                                             |                        |                                                  | •                  | I                               | !                                                 |                 |
| 60.00 Mud 100M                                                                                                                                                                                                                                                                                                  | 0.39                                             |                        |                                                  |                    |                                 |                                                   |                 |
|                                                                                                                                                                                                                                                                                                                 |                                                  |                        |                                                  |                    |                                 |                                                   |                 |
|                                                                                                                                                                                                                                                                                                                 |                                                  |                        |                                                  |                    |                                 |                                                   |                 |
|                                                                                                                                                                                                                                                                                                                 |                                                  |                        |                                                  |                    |                                 |                                                   |                 |
| Trilobite Testing, Inc                                                                                                                                                                                                                                                                                          | Ref. No: 56834                                   |                        |                                                  | Driptod            | 2014.05.09                      | 0 44:44:44                                        |                 |