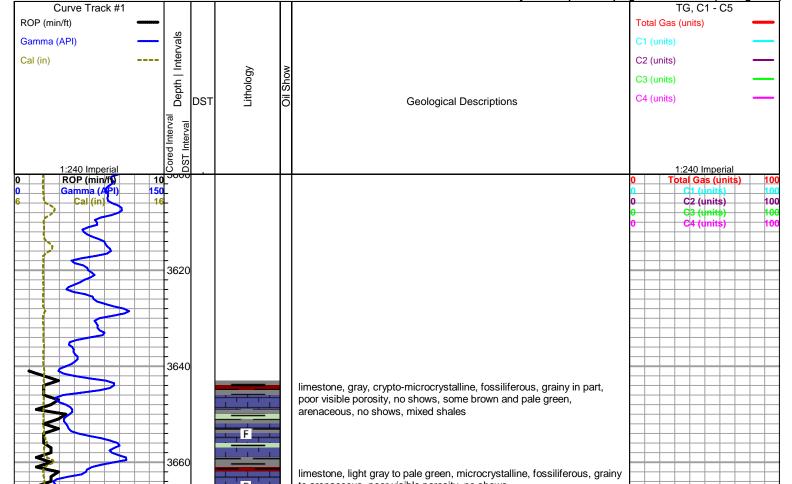

**INSTRUCTIONS:** Show important tops of formations penetrated. Detail all cores. Report all final copies of drill stems tests giving interval tested, time tool open and closed, flowing and shut-in pressures, whether shut-in pressure reached static level, hydrostatic pressures, bottom hole temperature, fluid recovery, and flow rates if gas to surface test, along with final chart(s). Attach extra sheet if more space is needed.

| Drill Stem Tests Taken<br>(Attach Additional She | eets)                | Yes No                       |                          | -                   | on (Top), Depth ar |                  | Sample                        |
|--------------------------------------------------|----------------------|------------------------------|--------------------------|---------------------|--------------------|------------------|-------------------------------|
| Samples Sent to Geolog                           | ical Survey          | Yes No                       | Nam                      | 9                   |                    | Тор              | Datum                         |
| Cores Taken<br>Electric Log Run                  |                      | ☐ Yes ☐ No<br>☐ Yes ☐ No     |                          |                     |                    |                  |                               |
| List All E. Logs Run:                            |                      |                              |                          |                     |                    |                  |                               |
|                                                  |                      | CASING                       | RECORD Ne                | w Used              |                    |                  |                               |
|                                                  |                      | Report all strings set-c     | conductor, surface, inte | ermediate, producti | on, etc.           |                  |                               |
| Purpose of String                                | Size Hole<br>Drilled | Size Casing<br>Set (In O.D.) | Weight<br>Lbs. / Ft.     | Setting<br>Depth    | Type of<br>Cement  | # Sacks<br>Used  | Type and Percent<br>Additives |
|                                                  |                      |                              |                          |                     |                    |                  |                               |
|                                                  |                      |                              |                          |                     |                    |                  |                               |
|                                                  |                      |                              |                          |                     |                    |                  |                               |
|                                                  |                      | ADDITIONAL                   | CEMENTING / SQL          | EEZE RECORD         |                    |                  |                               |
| Purpose:<br>Perforate                            | Depth<br>Top Bottom  | Type of Cement               | # Sacks Used             |                     | Type and P         | ercent Additives |                               |