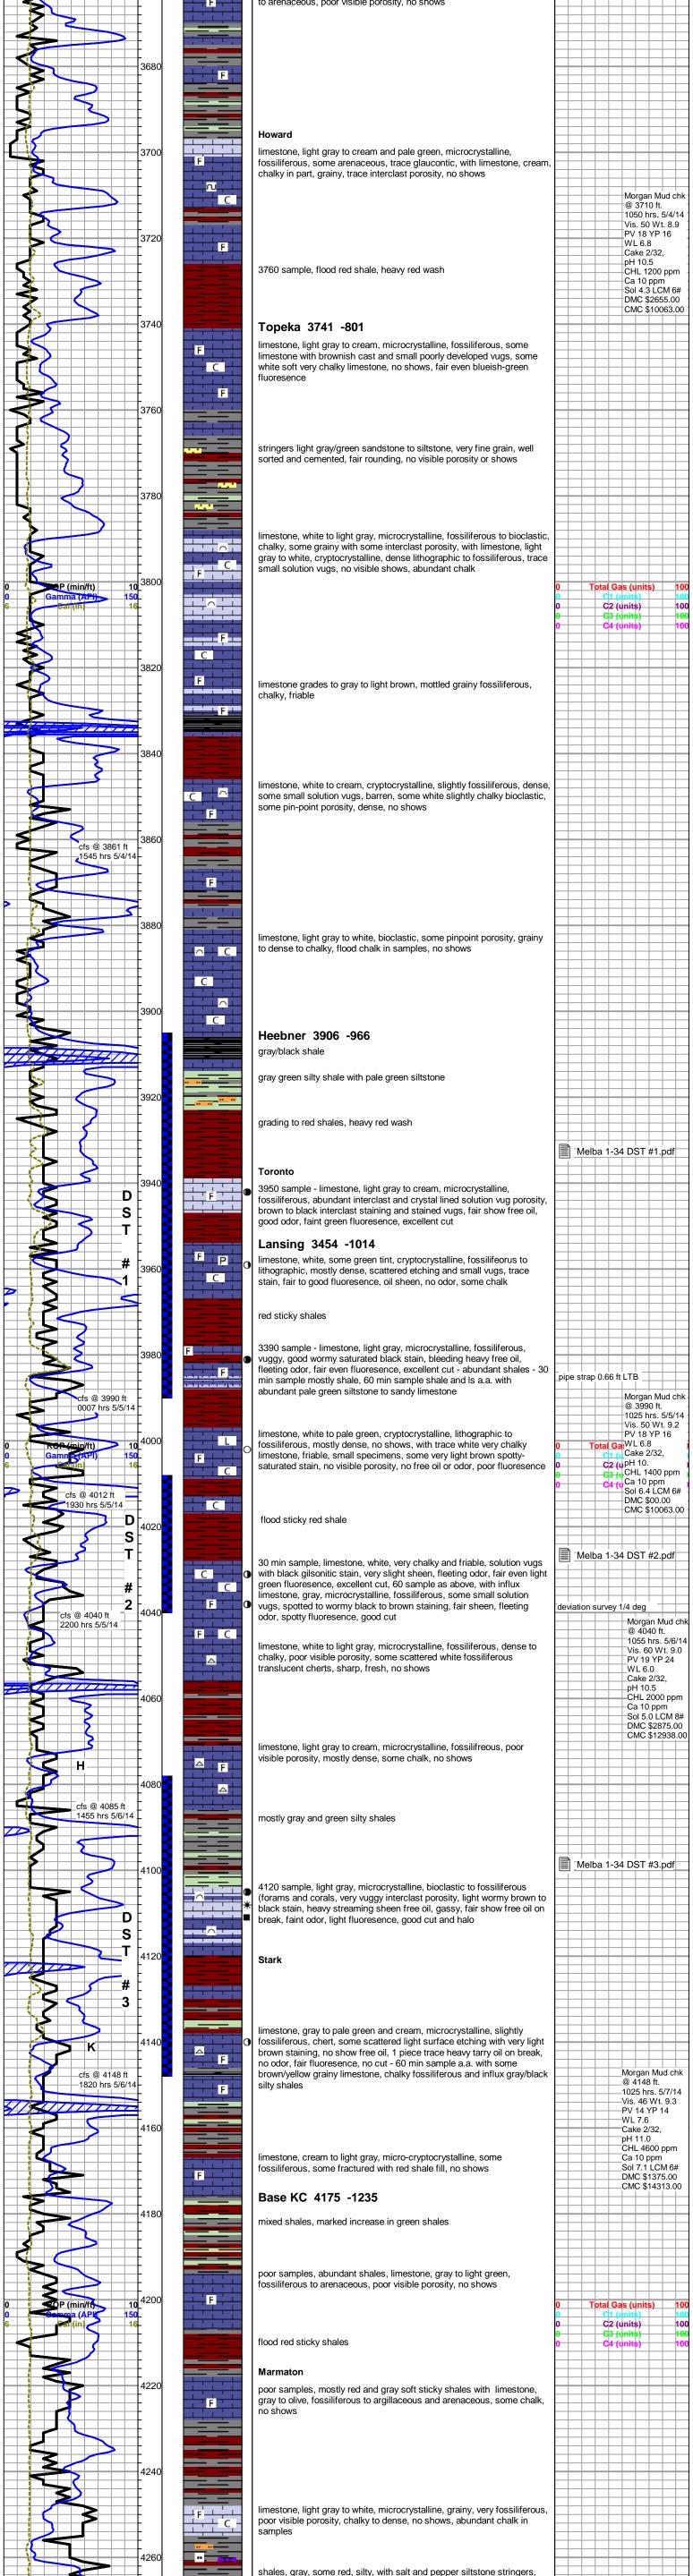

**INSTRUCTIONS:** Show important tops of formations penetrated. Detail all cores. Report all final copies of drill stems tests giving interval tested, time tool open and closed, flowing and shut-in pressures, whether shut-in pressure reached static level, hydrostatic pressures, bottom hole temperature, fluid recovery, and flow rates if gas to surface test, along with final chart(s). Attach extra sheet if more space is needed.

| Drill Stem Tests Taken<br>(Attach Additional She | eets)                | Yes No                       |                          | -                   | on (Top), Depth ar |                  | Sample                        |
|--------------------------------------------------|----------------------|------------------------------|--------------------------|---------------------|--------------------|------------------|-------------------------------|
| Samples Sent to Geolog                           | ical Survey          | Yes No                       | Nam                      | 9                   |                    | Тор              | Datum                         |
| Cores Taken<br>Electric Log Run                  |                      | ☐ Yes ☐ No<br>☐ Yes ☐ No     |                          |                     |                    |                  |                               |
| List All E. Logs Run:                            |                      |                              |                          |                     |                    |                  |                               |
|                                                  |                      | CASING                       | RECORD Ne                | w Used              |                    |                  |                               |
|                                                  |                      | Report all strings set-c     | conductor, surface, inte | ermediate, producti | on, etc.           |                  |                               |
| Purpose of String                                | Size Hole<br>Drilled | Size Casing<br>Set (In O.D.) | Weight<br>Lbs. / Ft.     | Setting<br>Depth    | Type of<br>Cement  | # Sacks<br>Used  | Type and Percent<br>Additives |
|                                                  |                      |                              |                          |                     |                    |                  |                               |
|                                                  |                      |                              |                          |                     |                    |                  |                               |
|                                                  |                      |                              |                          |                     |                    |                  |                               |
|                                                  |                      | ADDITIONAL                   | CEMENTING / SQL          | EEZE RECORD         |                    |                  |                               |
| Purpose:<br>Perforate                            | Depth<br>Top Bottom  | Type of Cement               | # Sacks Used             |                     | Type and P         | ercent Additives |                               |