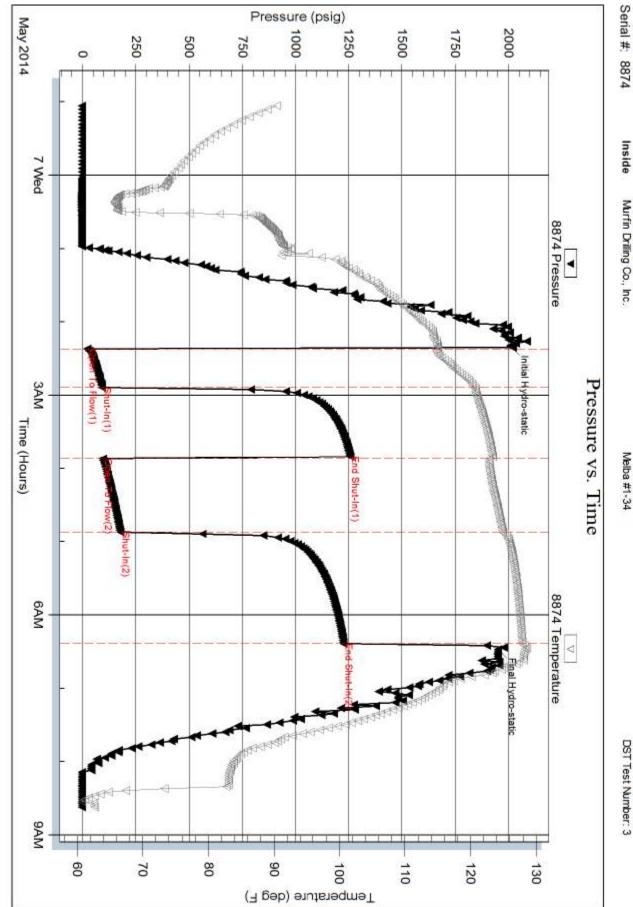

|                                                                                                                                                                                                                                                                                                                 | DRILL STEM TES                                   | T REP                  | ORT                                              |                    |                                 |                                                   |                 |
|-----------------------------------------------------------------------------------------------------------------------------------------------------------------------------------------------------------------------------------------------------------------------------------------------------------------|--------------------------------------------------|------------------------|--------------------------------------------------|--------------------|---------------------------------|---------------------------------------------------|-----------------|
|                                                                                                                                                                                                                                                                                                                 | Murfin Drilling Co., Inc.                        |                        | 34-4                                             | 4s-31w             | Rawlins,I                       | KS                                                |                 |
| ESTING , IN                                                                                                                                                                                                                                                                                                     | 2011 Water OTE #000                              |                        | Ме                                               | lba #1-3           | 34                              |                                                   |                 |
|                                                                                                                                                                                                                                                                                                                 | Wichita, KS 67202                                |                        | Job                                              | Ticket: 56         | 6834                            | DST#:                                             | 1               |
|                                                                                                                                                                                                                                                                                                                 | ATTN: Keith Reavis                               |                        | Test                                             | t Start: 20        | )14.05.05 @                     | 06:21:00                                          |                 |
| GENERAL INFORMATION:                                                                                                                                                                                                                                                                                            | +                                                |                        |                                                  |                    |                                 |                                                   |                 |
| Formation:Toronto-LansingDeviated:NoWhipstock:Time Tool Opened:08:52:00Time Test Ended:14:14:00                                                                                                                                                                                                                 | ft (KB)                                          |                        | Test<br>Test<br>Unit                             | ter: I             | Conventiona<br>Kevin MAck<br>66 | al Bottom Ho                                      | le (Initial)    |
| Interval:3905.00 ft (KB) ToTotal Depth:3990.00 ft (KB) (Hole Diameter:7.88 inches H                                                                                                                                                                                                                             |                                                  |                        | Refe                                             | erence Ele<br>KB t | evations:<br>o GR/CF:           | 2940.00<br>2935.00<br>5.00                        | ft (CF)         |
| Serial #: 8874         Inside           Press@RunDepth:         53.57 psig           Start Date:         2014.05.05           Start Time:         06:22:00           TEST COMMENT:         30 - IF- 1/4" BI           60 - ISI- No Re         30 - FF- No Bit           60 - FSI- No Re         30 - FF- No Bit | End Date:<br>End Time:<br>bw built to 1"<br>turn | 2014.05.05<br>14:14:00 | Capacity:<br>Last Calit<br>Time On I<br>Time Off | o.:<br>Btm: 2      | 2014.05.05                      | 8000.00<br>2014.05.05<br>@ 08:50:30<br>@ 11:54:00 |                 |
| Pressure v                                                                                                                                                                                                                                                                                                      | . Тіте                                           |                        |                                                  |                    | RE SUMM                         |                                                   |                 |
| <b>1574 Pressure</b>                                                                                                                                                                                                                                                                                            | 2874 Temperature                                 | Time                   | Pressure                                         | Temp               | Annotatio                       |                                                   |                 |
| 2000                                                                                                                                                                                                                                                                                                            |                                                  | (Min.)<br>0            | (psig)<br>1951.31                                | (deg F)<br>114.83  | Initial Hydr                    | o-static                                          |                 |
|                                                                                                                                                                                                                                                                                                                 |                                                  | 2                      | 16.76                                            | 114.47             | Open To F                       | low (1)                                           |                 |
|                                                                                                                                                                                                                                                                                                                 |                                                  | 31<br>91               | 38.41<br>1228.68                                 | 115.35<br>117 22   | Shut-In(1)<br>End Shut-I        |                                                   |                 |
|                                                                                                                                                                                                                                                                                                                 |                                                  | 0.2                    | 44.75                                            |                    | Open To F                       | . ,                                               |                 |
|                                                                                                                                                                                                                                                                                                                 |                                                  | 121                    | 53.57                                            | 118.31             |                                 |                                                   |                 |
| 79<br>50<br>50<br>50<br>50<br>50<br>50<br>50<br>50<br>50<br>50                                                                                                                                                                                                                                                  |                                                  | 181<br>184             | 1209.92<br>1931.98                               | 119.34<br>119.44   | End Shut-I<br>Final Hydro       |                                                   |                 |
| Recover                                                                                                                                                                                                                                                                                                         | /                                                |                        | ļļ                                               | Ga                 | s Rates                         |                                                   |                 |
| Length (ft) Description                                                                                                                                                                                                                                                                                         | Volume (bbl)                                     |                        |                                                  | Choke (i           |                                 | ure (psig) Ga                                     | as Rate (Mcf/d) |
| 10.00 OSM 100M (oil spots)                                                                                                                                                                                                                                                                                      | 0.05                                             |                        |                                                  | •                  | I                               | !                                                 |                 |
| 60.00 Mud 100M                                                                                                                                                                                                                                                                                                  | 0.39                                             |                        |                                                  |                    |                                 |                                                   |                 |
|                                                                                                                                                                                                                                                                                                                 |                                                  |                        |                                                  |                    |                                 |                                                   |                 |
|                                                                                                                                                                                                                                                                                                                 |                                                  |                        |                                                  |                    |                                 |                                                   |                 |
|                                                                                                                                                                                                                                                                                                                 |                                                  |                        |                                                  |                    |                                 |                                                   |                 |
| Trilobite Testing, Inc                                                                                                                                                                                                                                                                                          | Ref. No: 56834                                   |                        |                                                  | Driptod            | 2014.05.09                      | 0 44:44:44                                        |                 |