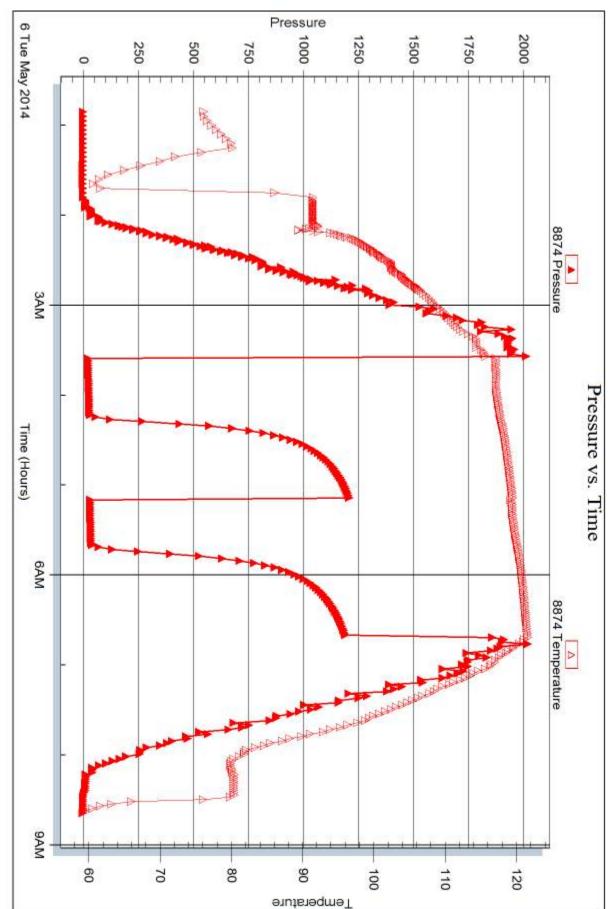

# DRILL STEM TEST REPORT

Prepared For:

Murfin Drilling Co., Inc.

20 N Water STE #300 Wichita, KS 67202

ATTN: Keith Reavis

Melba #1-34

### 34-4s-31w Rawlins,KS

 Start Date:
 2014.05.05 @ 06:21:00

 End Date:
 2014.05.05 @ 14:14:00

 Job Ticket #:
 56834
 DST #: 1

Trilobite Testing, Inc PO Box 362 Hays, KS 67601 ph: 785-625-4778 fax: 785-625-5620