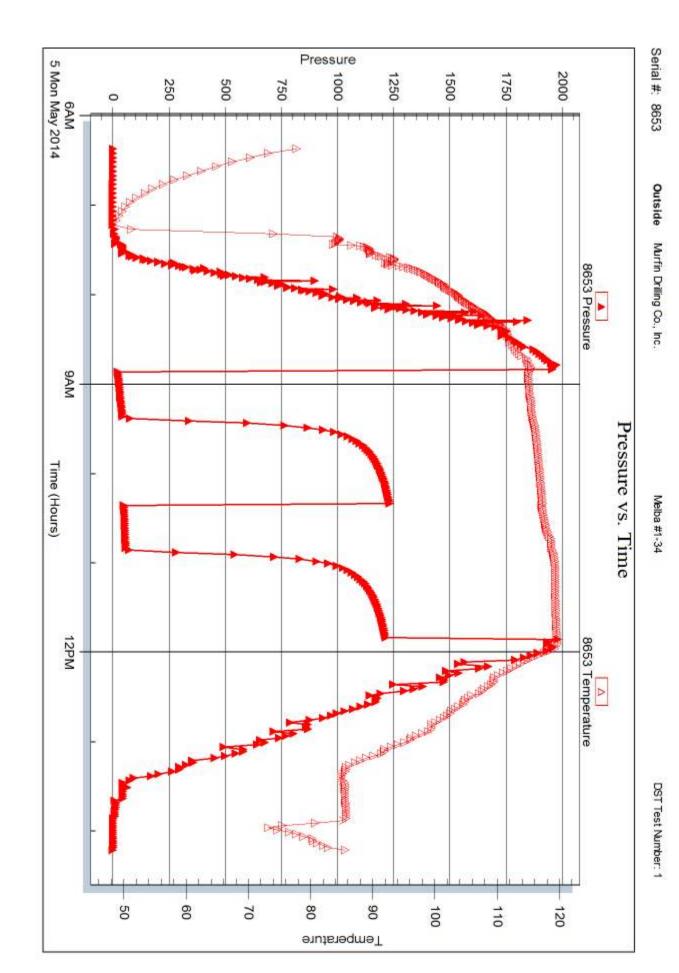

# DRILL STEM TEST REPORT

Prepared For:

Murfin Drilling Co., Inc.

20 N Water STE #300 Wichita, KS 67202

ATTN: Keith Reavis

Melba #1-34

### 34-4s-31w Rawlins,KS

 Start Date:
 2014.05.05 @ 06:21:00

 End Date:
 2014.05.05 @ 14:14:00

 Job Ticket #:
 56834
 DST #: 1

Trilobite Testing, Inc PO Box 362 Hays, KS 67601 ph: 785-625-4778 fax: 785-625-5620

|                                                                                                                                                                                                                                                                                                                 | DRILL STEM TES                                   | T REP                  | ORT                                              |                    |                                 |                                                   |                 |
|-----------------------------------------------------------------------------------------------------------------------------------------------------------------------------------------------------------------------------------------------------------------------------------------------------------------|--------------------------------------------------|------------------------|--------------------------------------------------|--------------------|---------------------------------|---------------------------------------------------|-----------------|
|                                                                                                                                                                                                                                                                                                                 | Murfin Drilling Co., Inc.                        |                        | 34-4                                             | 4s-31w             | Rawlins,I                       | KS                                                |                 |
| ESTING , IN                                                                                                                                                                                                                                                                                                     | 2011 Water OTE #000                              |                        | Ме                                               | lba #1-3           | 34                              |                                                   |                 |
|                                                                                                                                                                                                                                                                                                                 | Wichita, KS 67202                                |                        | Job                                              | Ticket: 56         | 6834                            | DST#:                                             | 1               |
|                                                                                                                                                                                                                                                                                                                 | ATTN: Keith Reavis                               |                        | Test                                             | t Start: 20        | )14.05.05 @                     | 06:21:00                                          |                 |
| GENERAL INFORMATION:                                                                                                                                                                                                                                                                                            | +                                                |                        |                                                  |                    |                                 |                                                   |                 |
| Formation:Toronto-LansingDeviated:NoWhipstock:Time Tool Opened:08:52:00Time Test Ended:14:14:00                                                                                                                                                                                                                 | ft (KB)                                          |                        | Test<br>Test<br>Unit                             | ter: I             | Conventiona<br>Kevin MAck<br>66 | al Bottom Ho                                      | le (Initial)    |
| Interval:3905.00 ft (KB) ToTotal Depth:3990.00 ft (KB) (Hole Diameter:7.88 inches H                                                                                                                                                                                                                             |                                                  |                        | Refe                                             | erence Ele<br>KB t | evations:<br>o GR/CF:           | 2940.00<br>2935.00<br>5.00                        | ft (CF)         |
| Serial #: 8874         Inside           Press@RunDepth:         53.57 psig           Start Date:         2014.05.05           Start Time:         06:22:00           TEST COMMENT:         30 - IF- 1/4" BI           60 - ISI- No Re         30 - FF- No Bit           60 - FSI- No Re         30 - FF- No Bit | End Date:<br>End Time:<br>bw built to 1"<br>turn | 2014.05.05<br>14:14:00 | Capacity:<br>Last Calit<br>Time On I<br>Time Off | o.:<br>Btm: 2      | 2014.05.05                      | 8000.00<br>2014.05.05<br>@ 08:50:30<br>@ 11:54:00 |                 |
| Pressure v                                                                                                                                                                                                                                                                                                      | . Тіте                                           |                        |                                                  |                    | RE SUMM                         |                                                   |                 |
| <b>1574 Pressure</b>                                                                                                                                                                                                                                                                                            | 2874 Temperature                                 | Time                   | Pressure                                         | Temp               | Annotatio                       |                                                   |                 |
| 2000                                                                                                                                                                                                                                                                                                            |                                                  | (Min.)<br>0            | (psig)<br>1951.31                                | (deg F)<br>114.83  | Initial Hydr                    | o-static                                          |                 |
|                                                                                                                                                                                                                                                                                                                 |                                                  | 2                      | 16.76                                            | 114.47             | Open To F                       | low (1)                                           |                 |
|                                                                                                                                                                                                                                                                                                                 |                                                  | 31<br>91               | 38.41<br>1228.68                                 | 115.35<br>117 22   | Shut-In(1)<br>End Shut-I        |                                                   |                 |
|                                                                                                                                                                                                                                                                                                                 |                                                  | 0.2                    | 44.75                                            |                    | Open To F                       | . ,                                               |                 |
|                                                                                                                                                                                                                                                                                                                 |                                                  | 121                    | 53.57                                            | 118.31             |                                 |                                                   |                 |
| 79<br>50<br>50<br>50<br>50<br>50<br>50<br>50<br>50<br>50<br>50                                                                                                                                                                                                                                                  |                                                  | 181<br>184             | 1209.92<br>1931.98                               | 119.34<br>119.44   | End Shut-I<br>Final Hydro       |                                                   |                 |
| Recover                                                                                                                                                                                                                                                                                                         | /                                                |                        | ļļ                                               | Ga                 | s Rates                         |                                                   |                 |
| Length (ft) Description                                                                                                                                                                                                                                                                                         | Volume (bbl)                                     |                        |                                                  | Choke (i           |                                 | ure (psig) Ga                                     | as Rate (Mcf/d) |
| 10.00 OSM 100M (oil spots)                                                                                                                                                                                                                                                                                      | 0.05                                             |                        |                                                  | •                  | I                               | !                                                 |                 |
| 60.00 Mud 100M                                                                                                                                                                                                                                                                                                  | 0.39                                             |                        |                                                  |                    |                                 |                                                   |                 |
|                                                                                                                                                                                                                                                                                                                 |                                                  |                        |                                                  |                    |                                 |                                                   |                 |
|                                                                                                                                                                                                                                                                                                                 |                                                  |                        |                                                  |                    |                                 |                                                   |                 |
|                                                                                                                                                                                                                                                                                                                 |                                                  |                        |                                                  |                    |                                 |                                                   |                 |
| Trilobite Testing, Inc                                                                                                                                                                                                                                                                                          | Ref. No: 56834                                   |                        |                                                  | Driptod            | 2014.05.09                      | 0 44:44:44                                        |                 |