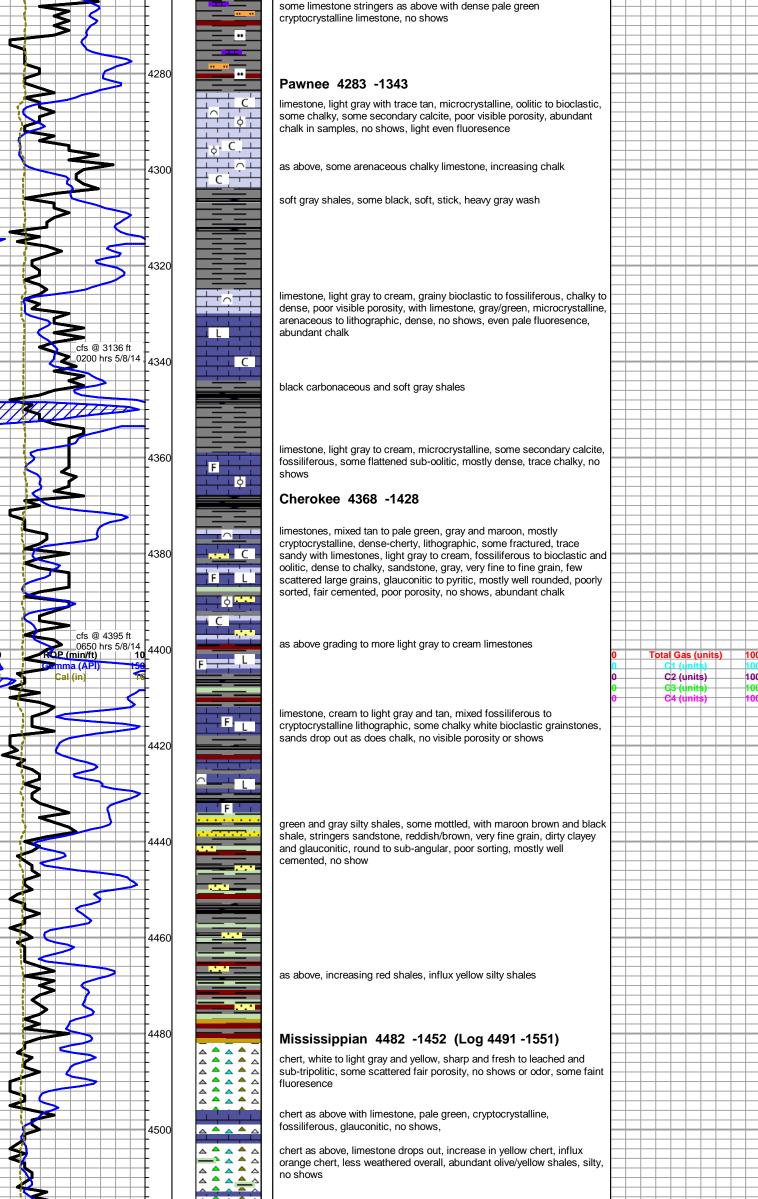

**INSTRUCTIONS:** Show important tops of formations penetrated. Detail all cores. Report all final copies of drill stems tests giving interval tested, time tool open and closed, flowing and shut-in pressures, whether shut-in pressure reached static level, hydrostatic pressures, bottom hole temperature, fluid recovery, and flow rates if gas to surface test, along with final chart(s). Attach extra sheet if more space is needed.

Final Radioactivity Log, Final Logs run to obtain Geophysical Data and Final Electric Logs must be emailed to kcc-well-logs@kcc.ks.gov. Digital electronic log files must be submitted in LAS version 2.0 or newer AND an image file (TIFF or PDF).