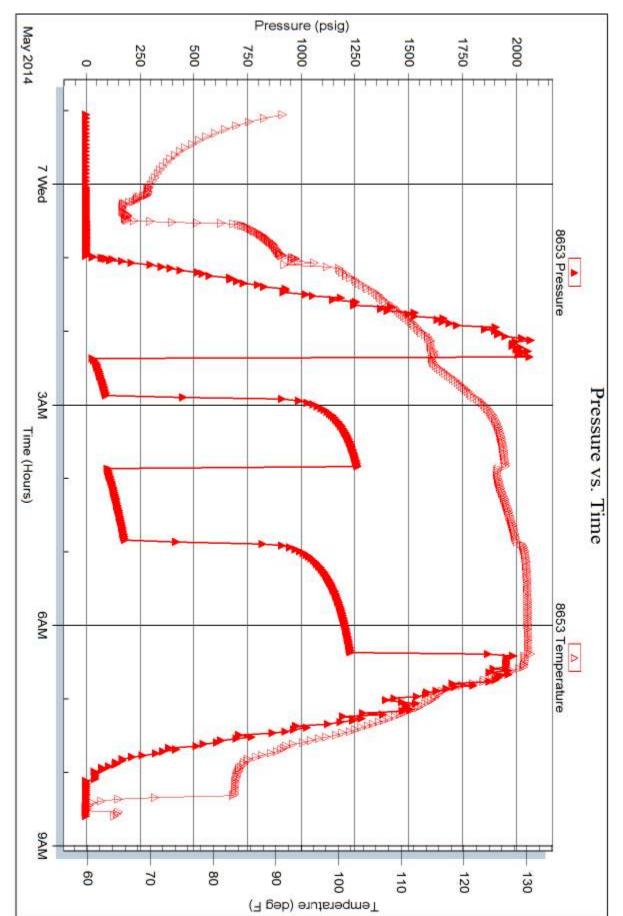

|                                                                                                                                                                                                                                                                                                                 | DRILL STEM TES                                   | T REP                  | ORT                                              |                    |                                 |                                                   |                 |
|-----------------------------------------------------------------------------------------------------------------------------------------------------------------------------------------------------------------------------------------------------------------------------------------------------------------|--------------------------------------------------|------------------------|--------------------------------------------------|--------------------|---------------------------------|---------------------------------------------------|-----------------|
|                                                                                                                                                                                                                                                                                                                 | Murfin Drilling Co., Inc.                        |                        | 34-4                                             | 4s-31w             | Rawlins,I                       | KS                                                |                 |
| ESTING , IN                                                                                                                                                                                                                                                                                                     | 2011 Water OTE #000                              |                        | Ме                                               | lba #1-3           | 34                              |                                                   |                 |
|                                                                                                                                                                                                                                                                                                                 | Wichita, KS 67202                                |                        | Job                                              | Ticket: 56         | 6834                            | DST#:                                             | 1               |
|                                                                                                                                                                                                                                                                                                                 | ATTN: Keith Reavis                               |                        | Test                                             | t Start: 20        | )14.05.05 @                     | 06:21:00                                          |                 |
| GENERAL INFORMATION:                                                                                                                                                                                                                                                                                            | +                                                |                        |                                                  |                    |                                 |                                                   |                 |
| Formation:Toronto-LansingDeviated:NoWhipstock:Time Tool Opened:08:52:00Time Test Ended:14:14:00                                                                                                                                                                                                                 | ft (KB)                                          |                        | Test<br>Test<br>Unit                             | ter: I             | Conventiona<br>Kevin MAck<br>66 | al Bottom Ho                                      | le (Initial)    |
| Interval:3905.00 ft (KB) ToTotal Depth:3990.00 ft (KB) (Hole Diameter:7.88 inches H                                                                                                                                                                                                                             |                                                  |                        | Refe                                             | erence Ele<br>KB t | evations:<br>o GR/CF:           | 2940.00<br>2935.00<br>5.00                        | ft (CF)         |
| Serial #: 8874         Inside           Press@RunDepth:         53.57 psig           Start Date:         2014.05.05           Start Time:         06:22:00           TEST COMMENT:         30 - IF- 1/4" BI           60 - ISI- No Re         30 - FF- No Bit           60 - FSI- No Re         30 - FF- No Bit | End Date:<br>End Time:<br>bw built to 1"<br>turn | 2014.05.05<br>14:14:00 | Capacity:<br>Last Calit<br>Time On I<br>Time Off | o.:<br>Btm: 2      | 2014.05.05                      | 8000.00<br>2014.05.05<br>@ 08:50:30<br>@ 11:54:00 |                 |
| Pressure v                                                                                                                                                                                                                                                                                                      | . Тіте                                           |                        |                                                  |                    | RE SUMM                         |                                                   |                 |
| <b>1574 Pressure</b>                                                                                                                                                                                                                                                                                            | 2874 Temperature                                 | Time                   | Pressure                                         | Temp               | Annotatio                       |                                                   |                 |
| 2000                                                                                                                                                                                                                                                                                                            |                                                  | (Min.)<br>0            | (psig)<br>1951.31                                | (deg F)<br>114.83  | Initial Hydr                    | o-static                                          |                 |
|                                                                                                                                                                                                                                                                                                                 |                                                  | 2                      | 16.76                                            | 114.47             | Open To F                       | low (1)                                           |                 |
|                                                                                                                                                                                                                                                                                                                 |                                                  | 31<br>91               | 38.41<br>1228.68                                 | 115.35<br>117 22   | Shut-In(1)<br>End Shut-I        |                                                   |                 |
|                                                                                                                                                                                                                                                                                                                 |                                                  | 0.2                    | 44.75                                            |                    | Open To F                       | . ,                                               |                 |
|                                                                                                                                                                                                                                                                                                                 |                                                  | 121                    | 53.57                                            | 118.31             |                                 |                                                   |                 |
| 79<br>50<br>50<br>50<br>50<br>50<br>50<br>50<br>50<br>50<br>50                                                                                                                                                                                                                                                  |                                                  | 181<br>184             | 1209.92<br>1931.98                               | 119.34<br>119.44   | End Shut-I<br>Final Hydro       |                                                   |                 |
| Recover                                                                                                                                                                                                                                                                                                         | /                                                |                        | ļļ                                               | Ga                 | s Rates                         |                                                   |                 |
| Length (ft) Description                                                                                                                                                                                                                                                                                         | Volume (bbl)                                     |                        |                                                  | Choke (i           |                                 | ure (psig) Ga                                     | as Rate (Mcf/d) |
| 10.00 OSM 100M (oil spots)                                                                                                                                                                                                                                                                                      | 0.05                                             |                        |                                                  | •                  | I                               | !                                                 |                 |
| 60.00 Mud 100M                                                                                                                                                                                                                                                                                                  | 0.39                                             |                        |                                                  |                    |                                 |                                                   |                 |
|                                                                                                                                                                                                                                                                                                                 |                                                  |                        |                                                  |                    |                                 |                                                   |                 |
|                                                                                                                                                                                                                                                                                                                 |                                                  |                        |                                                  |                    |                                 |                                                   |                 |
|                                                                                                                                                                                                                                                                                                                 |                                                  |                        |                                                  |                    |                                 |                                                   |                 |
| Trilobite Testing, Inc                                                                                                                                                                                                                                                                                          | Ref. No: 56834                                   |                        |                                                  | Driptod            | 2014.05.09                      | 0 44:44:44                                        |                 |