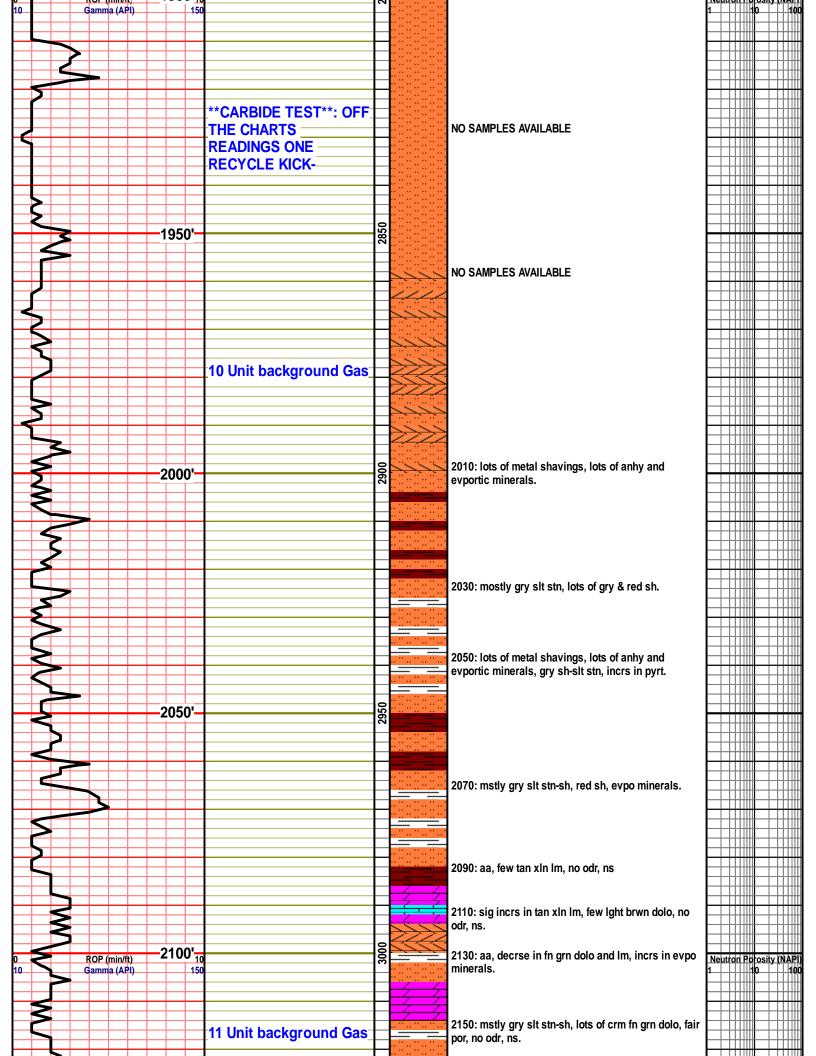

c and 150 sacks common 2% gel, 3% cc. Cement did circulate. Plug down at 3:30 a.m. on 4/5/14.

AFTER THE RESULTS OF SAMPLE LOGGING, ELECTRIC LOGGING, AND ALL DST TESTS ANALYSIS & CALCULATIONS; IT WAS DECIDED TO RUN 5 1/2 INCH PRODUCTION CASING TO FURTHER TEST THE #1 X Biggs 21D FOR OIL & GAS COMMERICAL QUANTITIES.

Ran new 5  $\frac{1}{2}$ " 15.5# production casing with basket shoe, set at 4265'. Insert at 4243'. Pumped 500 gallons mud flush. Cemented casing with 170 sacks ASC + 10% salt + 2% gel + 6% Gyp-Seal + 5#/sack Kol-Seal + 1/4% CDI-26. Plug down at 3:30 p.m. Plugged rat hole with 30 sacks.

Well Log Surveys BY: NABORS. Compensated Denisty/ Neutron Log, Dual Induction & Sonic.

SAMPLES WILL BE DEPOSITED WITH KANSAS GEOLOGICAL SURVEY.

RESPECTFULLY SUBMITTED
Adam M. A. Eldani























| _ |   | _ | _          | _     | _     | $\rightarrow$ | $\overline{}$ |               |     |      |
|---|---|---|------------|-------|-------|---------------|---------------|---------------|-----|------|
|   | - | - | -          | -     |       | $\vdash$      | _             | _             |     | -    |
| - | _ | - | -          | -     |       | $\vdash$      |               | _             |     | ш    |
| _ |   |   |            |       |       |               |               |               |     | ш    |
|   |   |   |            |       |       |               |               |               |     |      |
|   |   |   |            |       |       |               |               |               |     |      |
|   |   |   |            |       |       |