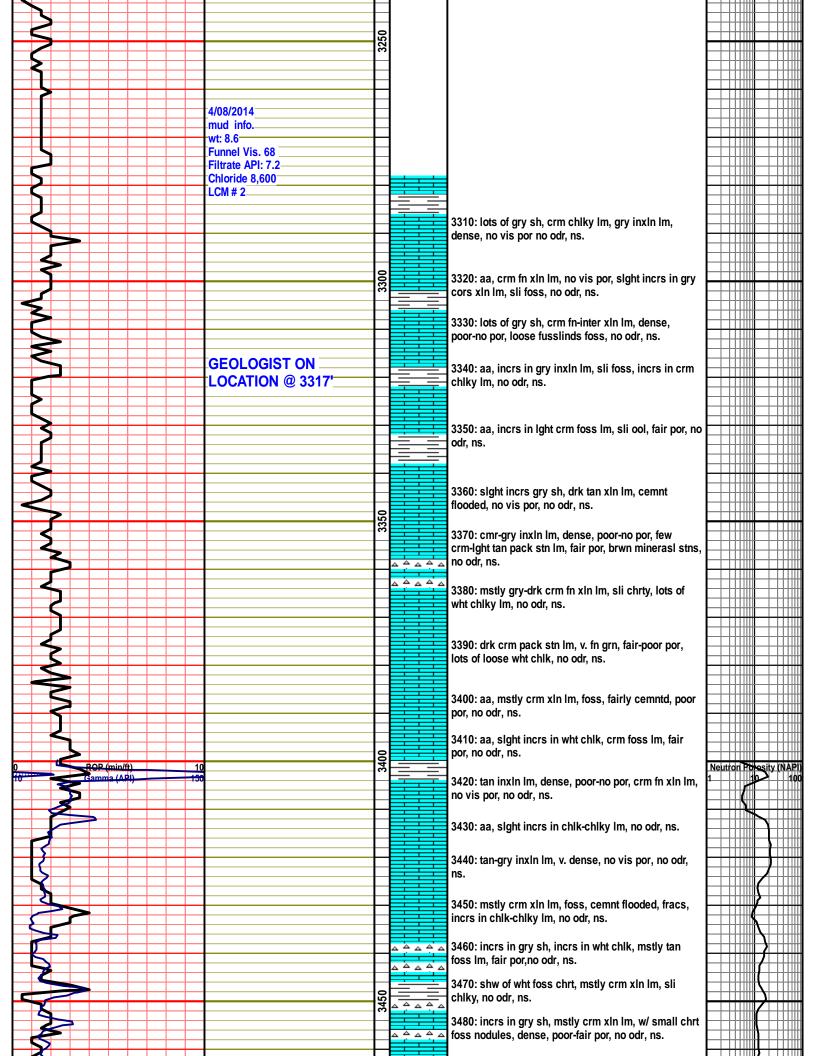

#### **Tops & Daily Drilling Report**

TOPS:

**DRILLING REPORT** 

Sample Tops: E-log Tops:

Anhydrite: 1168'+931 Anhydrite: 1162'+937 B/Anhydrite: 1195'+904 B/Anhydrite: 1182'+917 Heebner: 3515'-1416 Heebner: 3514'-1415 Toronto: 3528'-1429 Toronto: 3532'-1433 Lansing: 3597'-1498 Lansing: 3589'-1490 Muncie Sh: 3739'-1640 Muncie Sh: 3730'-1631 Stark Sh: 3814'-1715 Stark Sh: 3820'-1721 Hush: 3851'-1752 Hush: 3850'-1751 BKC: 3884'-1785 BKC: 3882'-1783