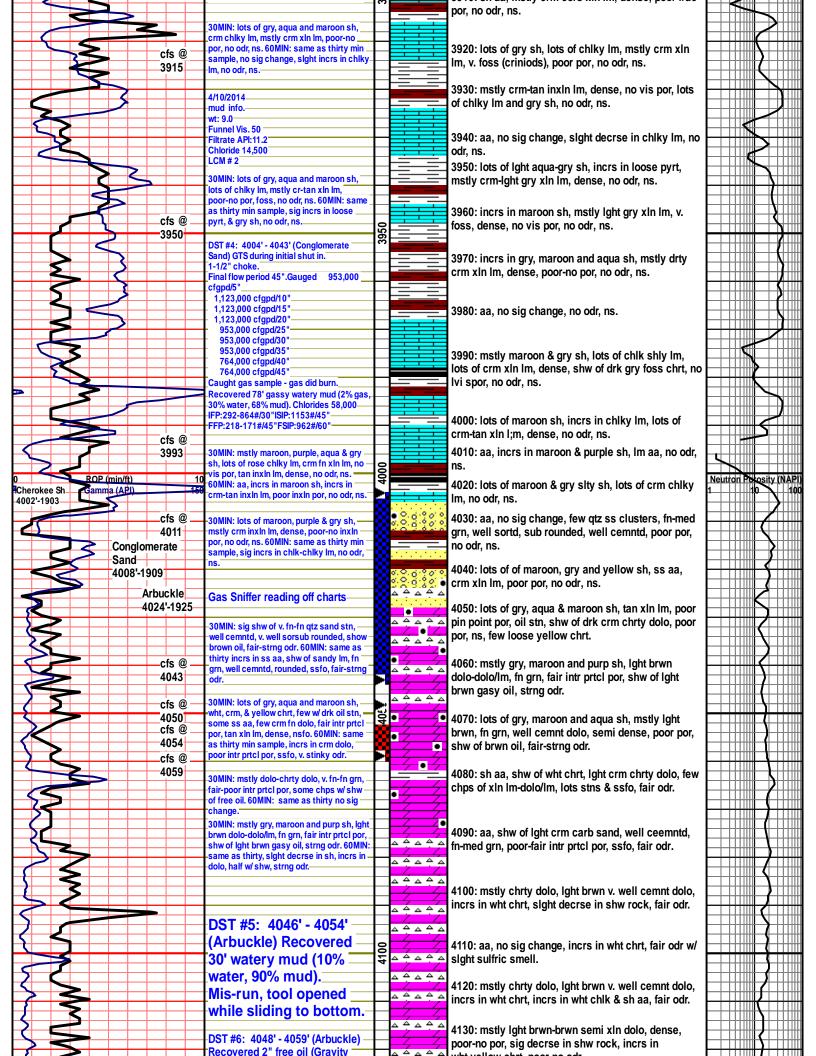

#### **Tops & Daily Drilling Report**

TOPS:

**DRILLING REPORT** 

Sample Tops: E-log Tops:

Anhydrite: 1168'+931 Anhydrite: 1162'+937 B/Anhydrite: 1195'+904 B/Anhydrite: 1182'+917 Heebner: 3515'-1416 Heebner: 3514'-1415 Toronto: 3528'-1429 Toronto: 3532'-1433 Lansing: 3597'-1498 Lansing: 3589'-1490 Muncie Sh: 3739'-1640 Muncie Sh: 3730'-1631 Stark Sh: 3814'-1715 Stark Sh: 3820'-1721 Hush: 3851'-1752 Hush: 3850'-1751 BKC: 3884'-1785 BKC: 3882'-1783

Marmaton: 3910'-1811 Marmaton: 3897'-1798 Pawnee: 3973'-1874 Pawnee: 3972'-1873 Fort Scott: 3994'-1895 Fort Scott: 3989'-1890 Cherokee Sh: 4002'-1903 Cherokee Sh: 4008'-1909 Cong. Sand: 4025'-1926 Cong. Sand: 4008'-1909 Arbuckle: 4046'-1947 Arbuckle: 4024'-1925 Reagan Sand: 4438'-2339 Reagan Sand: N/A Granite: 4460'-2361 Granite: 4468'-2369 RTD: 4550'-2451 LTD: 4551'-2452

All DST's info. are NEAR the correct log depth.

RIG: Southwind Rig #2

TOOL PUSHER: Bill Sanders
MUD: MUD CO. (Jason Whiting)
GAS DETECTOR: MBC Well Service,

DRILL STEM TEST'S: Diamond Testing, Mike Cochran