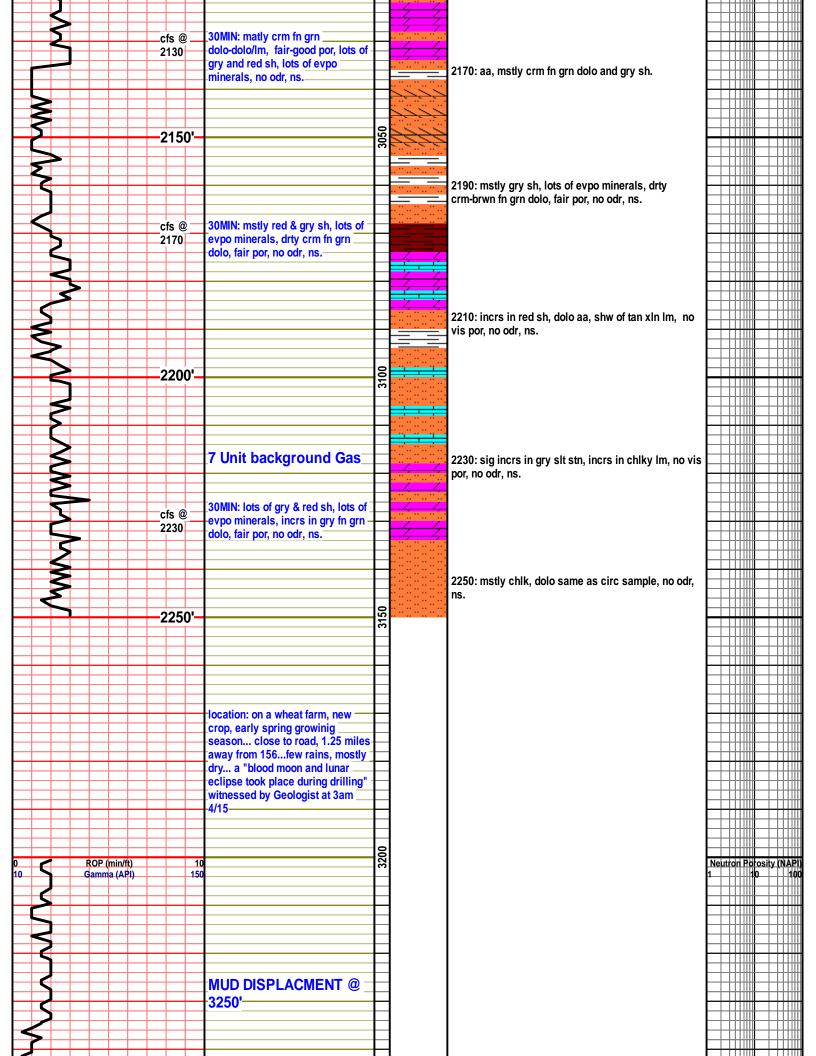

#### **Tops & Daily Drilling Report**

TOPS:

**DRILLING REPORT** 

Sample Tops: E-log Tops:

Anhydrite: 1168'+931 Anhydrite: 1162'+937 B/Anhydrite: 1195'+904 B/Anhydrite: 1182'+917 Heebner: 3515'-1416 Heebner: 3514'-1415 Toronto: 3528'-1429 Toronto: 3532'-1433 Lansing: 3597'-1498 Lansing: 3589'-1490 Muncie Sh: 3739'-1640 Muncie Sh: 3730'-1631 Stark Sh: 3814'-1715 Stark Sh: 3820'-1721 Hush: 3851'-1752 Hush: 3850'-1751 BKC: 3884'-1785 BKC: 3882'-1783

Marmaton: 3910'-1811 Marmaton: 3897'-1798 Pawnee: 3973'-1874 Pawnee: 3972'-1873 Fort Scott: 3994'-1895 Fort Scott: 3989'-1890 Cherokee Sh: 4002'-1903 Cherokee Sh: 4008'-1909 Cong. Sand: 4025'-1926 Cong. Sand: 4008'-1909 Arbuckle: 4046'-1947 Arbuckle: 4024'-1925 Reagan Sand: 4438'-2339 Reagan Sand: N/A Granite: 4460'-2361 Granite: 4468'-2369 RTD: 4550'-2451 LTD: 4551'-2452