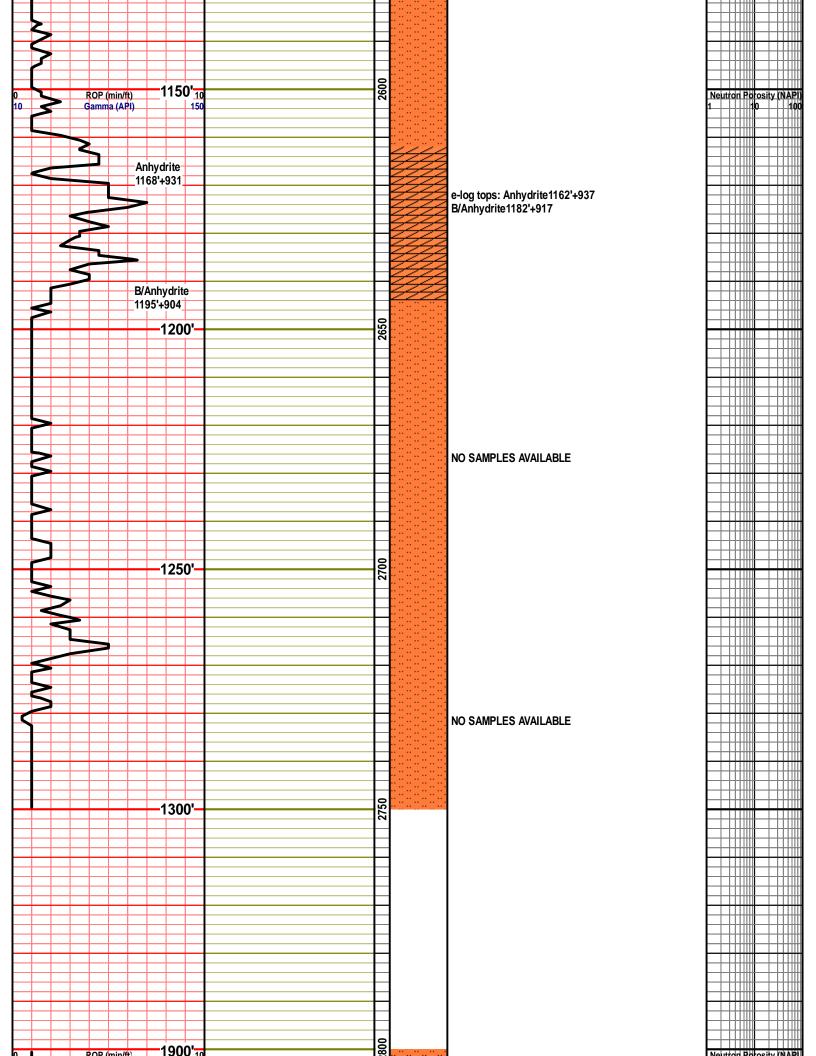

cc and 150 sacks common 2% gel, 3% cc. Cement did circulate. Plug down at 3:30 a.m. on 4/5/14.

AFTER THE RESULTS OF SAMPLE LOGGING, ELECTRIC LOGGING, AND ALL DST TESTS ANALYSIS & CALCULATIONS; IT WAS DECIDED TO RUN 5 1/2 INCH PRODUCTION CASING TO FURTHER TEST THE #1 X Biggs 21D FOR OIL & GAS COMMERICAL QUANTITIES.

Ran new 5  $\frac{1}{2}$ " 15.5# production casing with basket shoe, set at 4265'. Insert at 4243'. Pumped 500 gallons mud flush. Cemented casing with 170 sacks ASC + 10% salt + 2% gel + 6% Gyp-Seal + 5#/sack Kol-Seal + 1/4% CDI-26. Plug down at 3:30 p.m. Plugged rat hole with 30 sacks.

Well Log Surveys BY: NABORS. Compensated Denisty/ Neutron Log, Dual Induction & Sonic.

SAMPLES WILL BE DEPOSITED WITH KANSAS GEOLOGICAL SURVEY.

RESPECTFULLY SUBMITTED
Adam M. A. Eldani























| _ |   | _ | _          | _     | _     | $\rightarrow$ | $\overline{}$ |               |     |      |
|---|---|---|------------|-------|-------|---------------|---------------|---------------|-----|------|
|   | - | - | -          | -     |       | $\vdash$      | _             | _             |     | -    |
| - | _ | - | -          | -     |       | $\vdash$      |               | _             |     | ш    |
| _ |   |   |            |       |       |               |               |               |     | ш    |
|   |   |   |            |       |       |               |               |               |     |      |
|   |   |   |            |       |       |               |               |               |     |      |
|   |   |   |            |       |       |