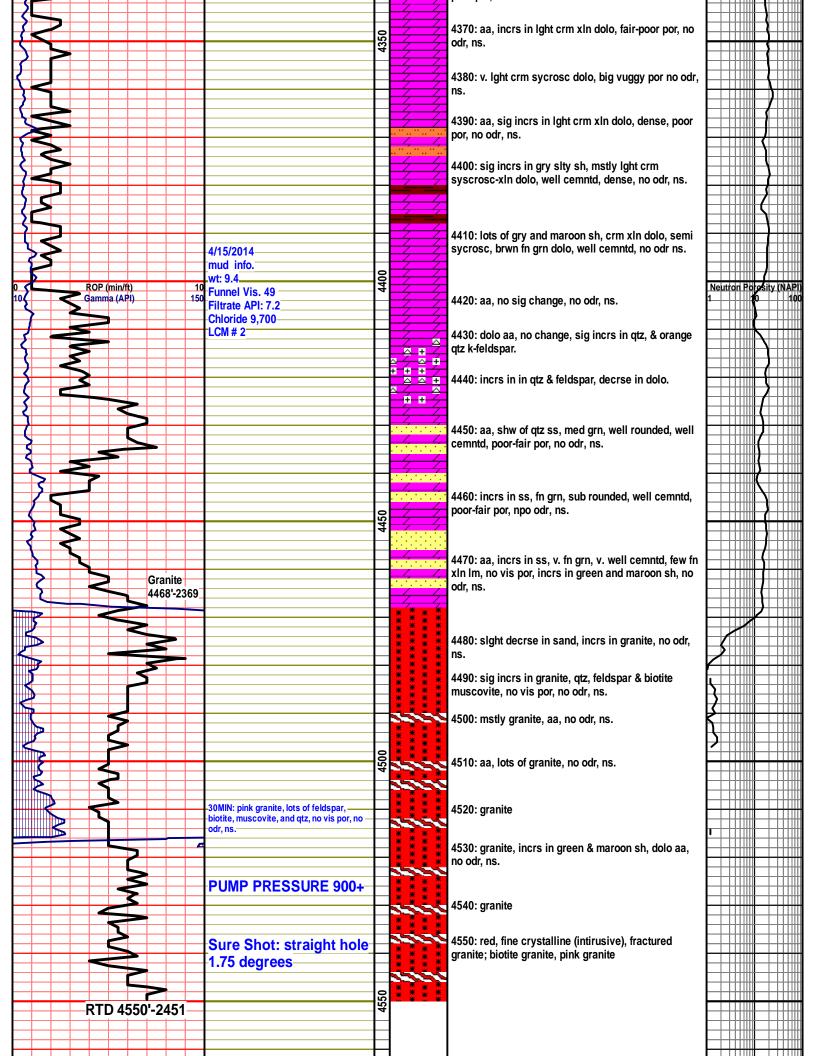

Marmaton: 3910'-1811 Marmaton: 3897'-1798 Pawnee: 3973'-1874 Pawnee: 3972'-1873 Fort Scott: 3994'-1895 Fort Scott: 3989'-1890 Cherokee Sh: 4002'-1903 Cherokee Sh: 4008'-1909 Cong. Sand: 4025'-1926 Cong. Sand: 4008'-1909 Arbuckle: 4046'-1947 Arbuckle: 4024'-1925 Reagan Sand: 4438'-2339 Reagan Sand: N/A Granite: 4460'-2361 Granite: 4468'-2369 RTD: 4550'-2451 LTD: 4551'-2452

4/10 3780'

4/11 3826'

4/12 3874'

4/13 3888'

4/14 4043'

4/15 4120' 4/16 4470'

4/17 4550'

Misc.