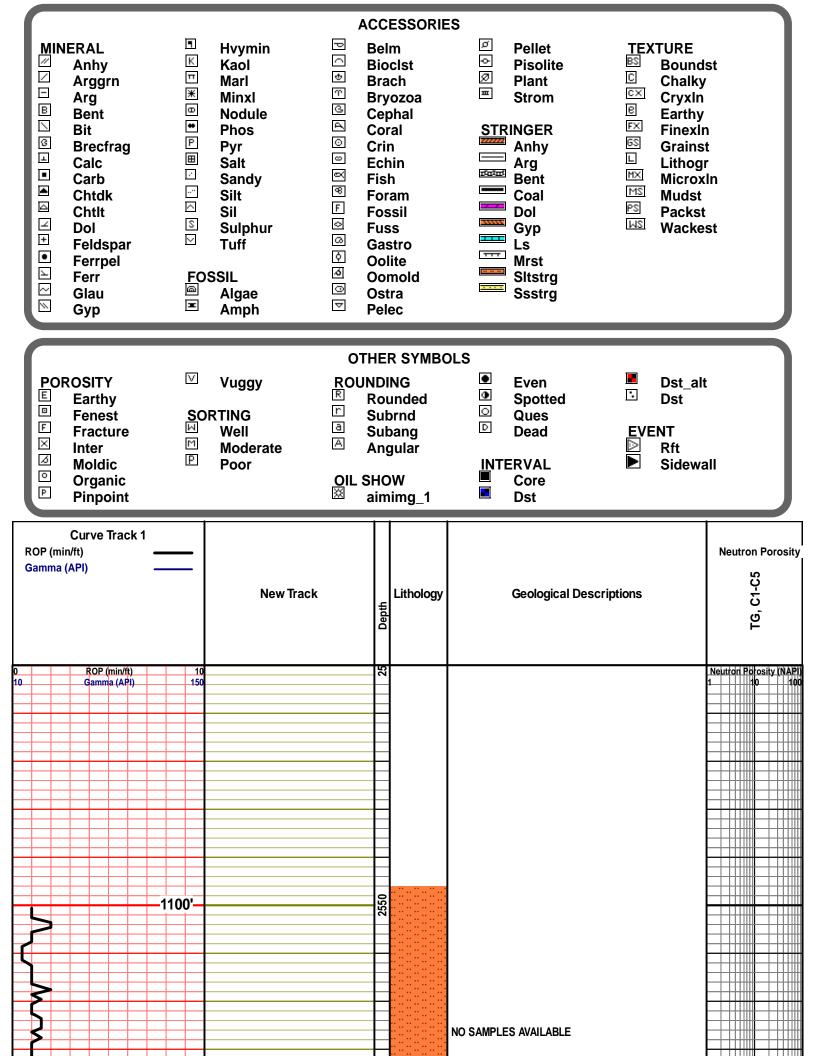

#### **Tops & Daily Drilling Report**

TOPS:

**DRILLING REPORT** 

Sample Tops: E-log Tops:

Anhydrite: 1168'+931 Anhydrite: 1162'+937 B/Anhydrite: 1195'+904 B/Anhydrite: 1182'+917 Heebner: 3515'-1416 Heebner: 3514'-1415 Toronto: 3528'-1429 Toronto: 3532'-1433 Lansing: 3597'-1498 Lansing: 3589'-1490 Muncie Sh: 3739'-1640 Muncie Sh: 3730'-1631 Stark Sh: 3814'-1715 Stark Sh: 3820'-1721 Hush: 3851'-1752 Hush: 3850'-1751 BKC: 3884'-1785 BKC: 3882'-1783