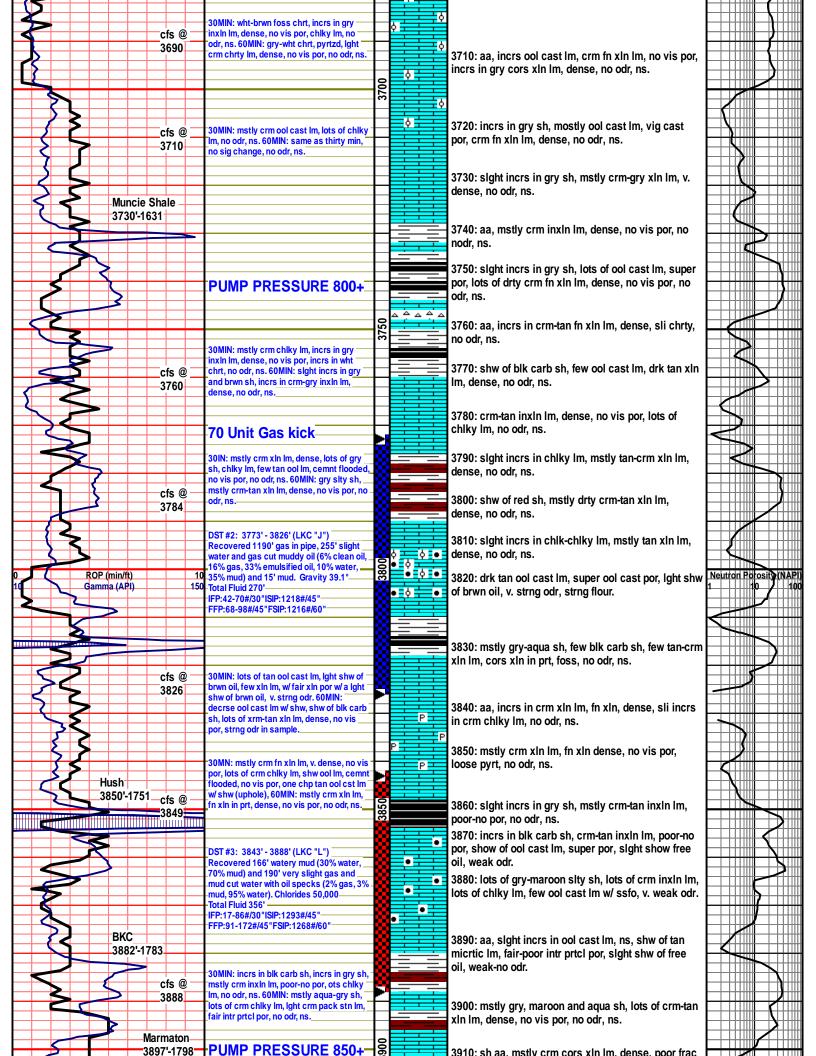

#### **Tops & Daily Drilling Report**

TOPS:

**DRILLING REPORT** 

Sample Tops: E-log Tops:

Anhydrite: 1168'+931 Anhydrite: 1162'+937 B/Anhydrite: 1195'+904 B/Anhydrite: 1182'+917 Heebner: 3515'-1416 Heebner: 3514'-1415 Toronto: 3528'-1429 Toronto: 3532'-1433 Lansing: 3597'-1498 Lansing: 3589'-1490 Muncie Sh: 3739'-1640 Muncie Sh: 3730'-1631 Stark Sh: 3814'-1715 Stark Sh: 3820'-1721 Hush: 3851'-1752 Hush: 3850'-1751 BKC: 3884'-1785 BKC: 3882'-1783

Marmaton: 3910'-1811 Marmaton: 3897'-1798 Pawnee: 3973'-1874 Pawnee: 3972'-1873 Fort Scott: 3994'-1895 Fort Scott: 3989'-1890 Cherokee Sh: 4002'-1903 Cherokee Sh: 4008'-1909 Cong. Sand: 4025'-1926 Cong. Sand: 4008'-1909 Arbuckle: 4046'-1947 Arbuckle: 4024'-1925 Reagan Sand: 4438'-2339 Reagan Sand: N/A Granite: 4460'-2361 Granite: 4468'-2369 RTD: 4550'-2451 LTD: 4551'-2452