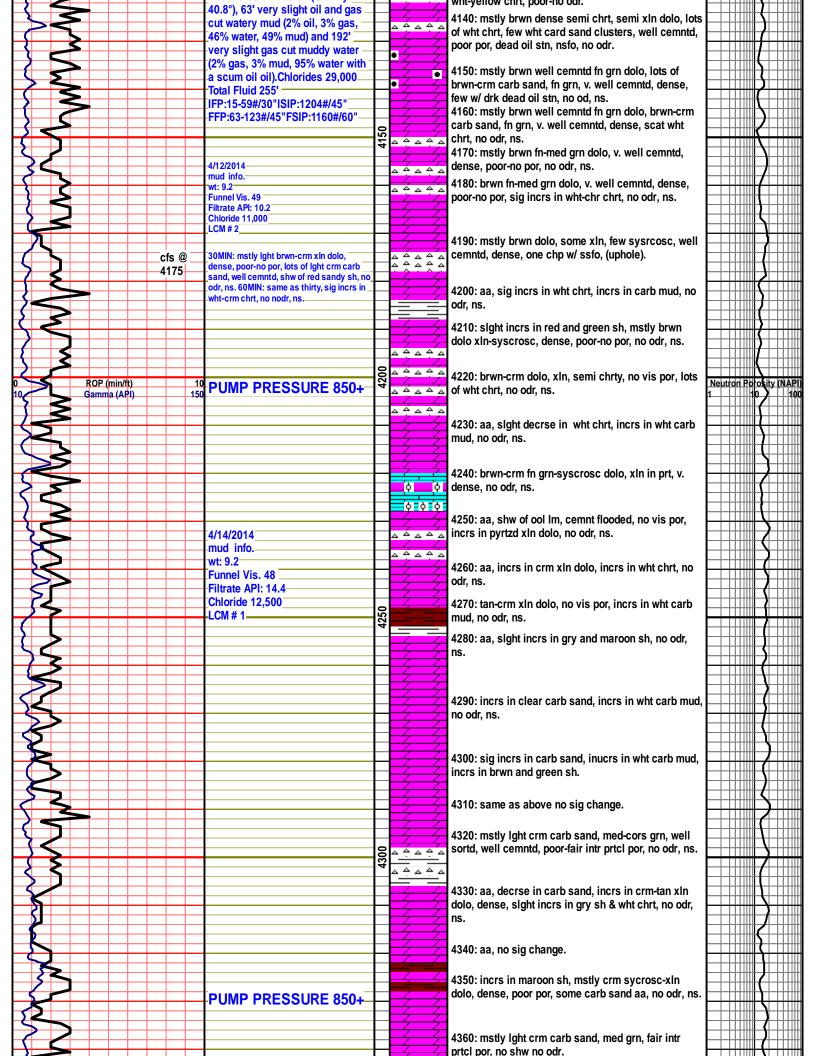

Marmaton: 3910'-1811 Marmaton: 3897'-1798 Pawnee: 3973'-1874 Pawnee: 3972'-1873 Fort Scott: 3994'-1895 Fort Scott: 3989'-1890 Cherokee Sh: 4002'-1903 Cherokee Sh: 4008'-1909 Cong. Sand: 4025'-1926 Cong. Sand: 4008'-1909 Arbuckle: 4046'-1947 Arbuckle: 4024'-1925 Reagan Sand: 4438'-2339 Reagan Sand: N/A Granite: 4460'-2361 Granite: 4468'-2369 RTD: 4550'-2451 LTD: 4551'-2452

4/10 3780'

4/11 3826'

4/12 3874'

4/13 3888'

4/14 4043'

4/15 4120' 4/16 4470'

4/17 4550'

Misc.