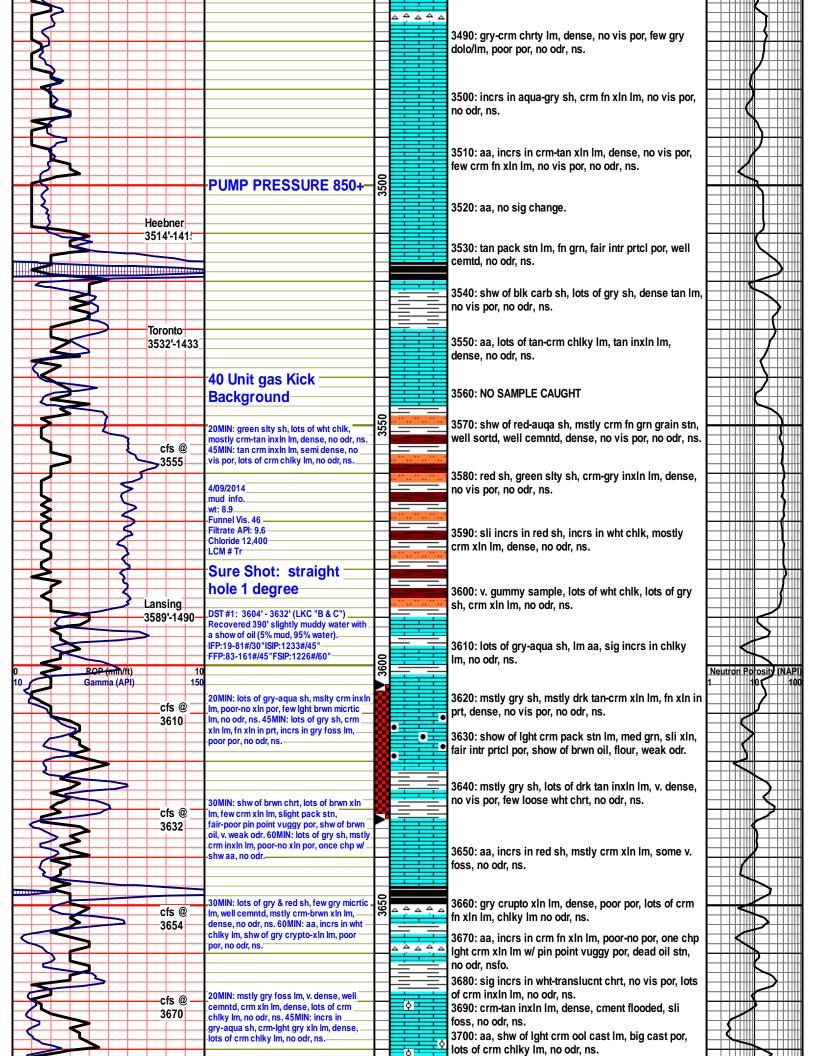

#### **Tops & Daily Drilling Report**

TOPS:

**DRILLING REPORT** 

Sample Tops: E-log Tops:

Anhydrite: 1168'+931 Anhydrite: 1162'+937 B/Anhydrite: 1195'+904 B/Anhydrite: 1182'+917 Heebner: 3515'-1416 Heebner: 3514'-1415 Toronto: 3528'-1429 Toronto: 3532'-1433 Lansing: 3597'-1498 Lansing: 3589'-1490 Muncie Sh: 3739'-1640 Muncie Sh: 3730'-1631 Stark Sh: 3814'-1715 Stark Sh: 3820'-1721 Hush: 3851'-1752 Hush: 3850'-1751 BKC: 3884'-1785 BKC: 3882'-1783

All DST's info. are NEAR the correct log depth.

RIG: Southwind Rig #2

TOOL PUSHER: Bill Sanders
MUD: MUD CO. (Jason Whiting)
GAS DETECTOR: MBC Well Service,

DRILL STEM TEST'S: Diamond Testing, Mike Cochran