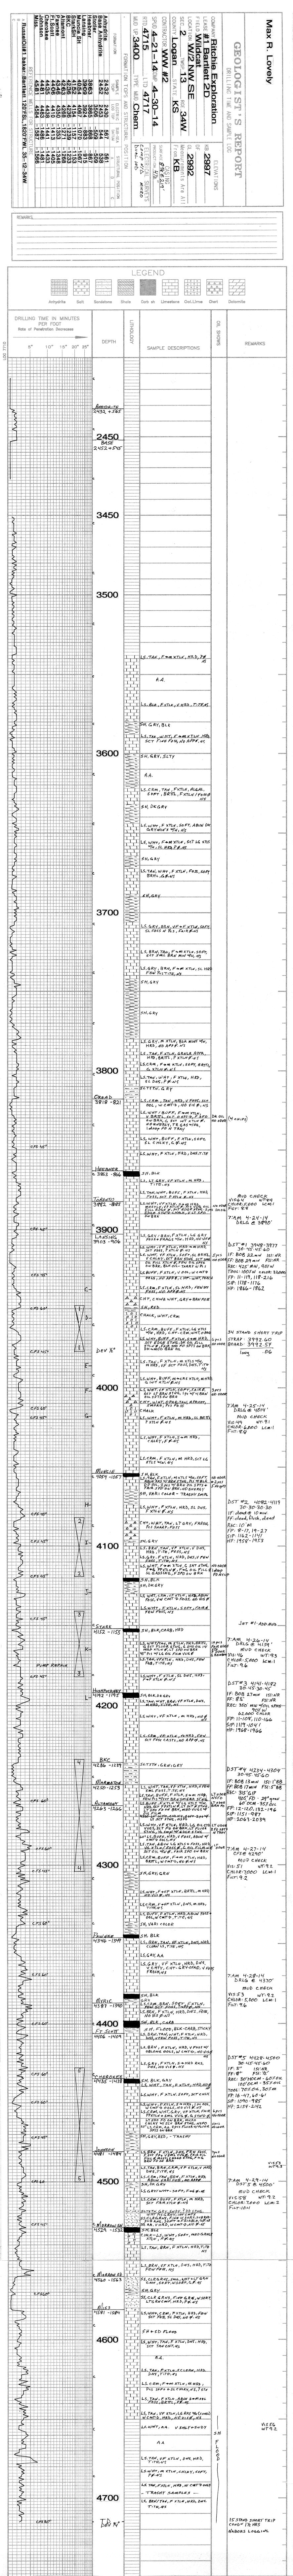

### #1 Bartlett 2D

1950' FSL & 2305' FEL 30' S & 5' E of W/2 NW SE Section 2-13S-34W Logan County, Kansas API# 15-109-21278-0000

Elevation: 2992' GL, 2997' KB

|                |       |       | Ref. |
|----------------|-------|-------|------|
| Sample Tops    |       |       | Well |
| Anhydrite      | 2435' | +562  | +1   |
| B/Anhydrite    | 2452' | +545  | +7   |
| Heebner        | 3863' | -866  | +1   |
| Toronto        | 3882' | -885  | +7   |
| Lansing        | 3903' | -906  | +9   |
| Muncie Shale   | 4054' | -1057 | +10  |
| Stark Shale    | 4152' | -1155 | -2   |
| Hush           | 4192' | -1195 | -6   |
| BKC            | 4236' | -1239 | -6   |
| Marmaton       | 4250' | -1253 | Flat |
| Altamont       | 4263' | -1266 | +2   |
| Pawnee         | 4346' | -1349 | -1   |
| Myrick         | 4387' | -1390 | +1   |
| Fort Scott     | 4402' | -1405 | flat |
| Cherokee Shale | 4435' | -1438 | -5   |
| Johnson        | 4481' | -1484 | -3   |
| Morrow Sand    | 4560' | -1563 | -2   |
| Mississippian  | 4581' | -1584 | -18  |
| RTD            | 4715' | -1718 |      |