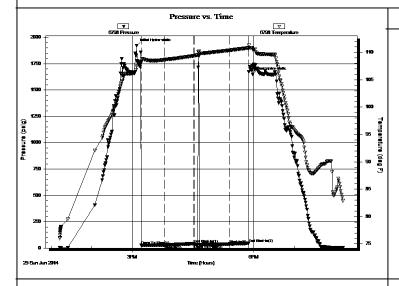

Time Tool Opened: 15:13:44

Time Test Ended: 20:12:14

Interval:

Deviated: No Whipstock: ft (KB)

Test Type: Conventional Bottom Hole (Reset) Tester: Leal Cason

Unit No:

74

1908.00 ft (KB)

3650.00 ft (KB) To 3664.00 ft (KB) (TVD) 3664.00 ft (KB) (TVD)

Reference Elevations:

1900.00 ft (CF)

Total Depth:

KB to GR/CF:

8.00 ft

7.88 inches Hole Condition: Good Hole Diameter:

Serial #: 6798 Inside

> 3651.00 ft (KB) 38.88 psig @

Capacity: Last Calib.: 8000.00 psig

Start Date: 2014.06.29 2014.06.29

Time On Btm:

2014.06.29 2014.06.29 @ 15:06:44

Start Time:

Press@RunDepth:

13:13:00

End Time: 20:12:14

Time Off Btm:

2014.06.29 @ 17:58:29

TEST COMMENT: IF: Weak Surface Blow, Dead @ 12 minutes

End Date:

ISI: No Blow Back

FF: No Blow, Flushed Tool, No Blow

FSI: No Blow Back



## PRESSURE SUMMARY

| Time   | Pressure | Temp    | Annotation           |
|--------|----------|---------|----------------------|
| (Min.) | (psig)   | (deg F) |                      |
| 0      | 1920.54  | 107.46  | Initial Hydro-static |
| 7      | 25.38    | 108.19  | Open To Flow (1)     |
| 42     | 29.06    | 108.67  | Shut-In(1)           |
| 85     | 42.08    | 109.37  | End Shut-In(1)       |
| 85     | 31.70    | 109.37  | Open To Flow (2)     |
| 90     | 32.74    | 109.50  | Flushed Tool         |
| 138    | 38.88    | 110.39  | Shut-In(2)           |
| 166    | 45.98    | 110.81  | End Shut-In(2)       |
| 172    | 1649.93  | 110.52  | Final Hydro-static   |
|        |          |         |                      |
|        |          |         |                      |
|