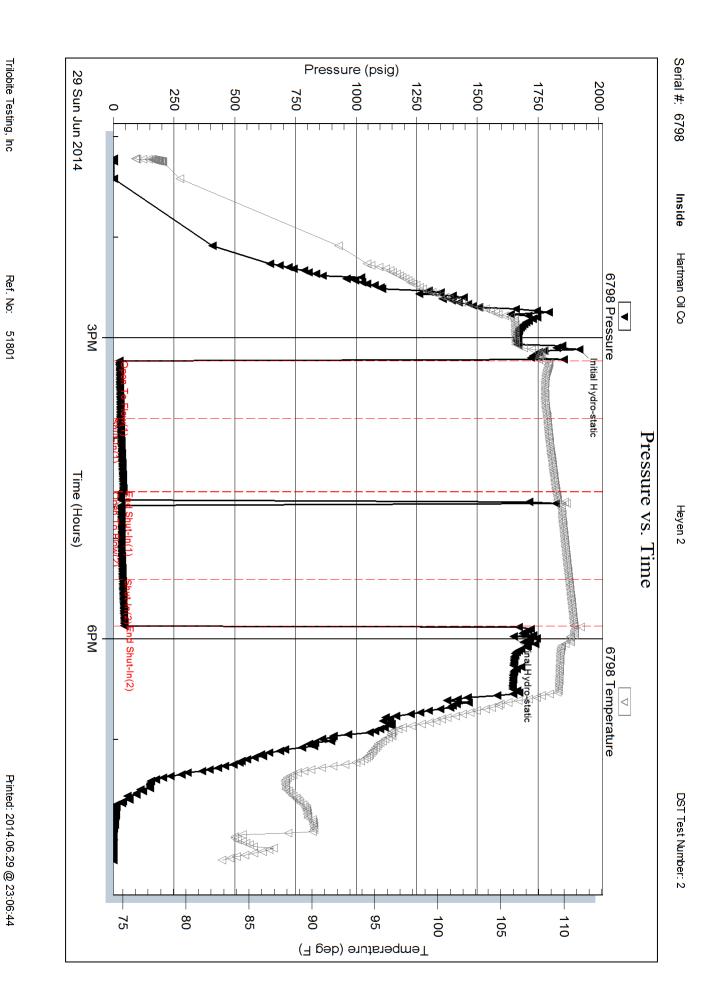

# 1215936

| Operator Name:                              |                                                              |                                                                           | Lease Name:                       |                            |                        | Well #:                           |                               |
|---------------------------------------------|--------------------------------------------------------------|---------------------------------------------------------------------------|-----------------------------------|----------------------------|------------------------|-----------------------------------|-------------------------------|
| Sec Twp                                     | S. R                                                         | East West                                                                 | County:                           |                            |                        |                                   |                               |
| open and closed, flow                       | ring and shut-in pressu                                      | ormations penetrated. Dres, whether shut-in preith final chart(s). Attach | ssure reached stati               | c level, hydrosta          | tic pressures, bott    |                                   |                               |
|                                             |                                                              | tain Geophysical Data a<br>r newer AND an image f                         |                                   | gs must be ema             | iled to kcc-well-lo    | gs@kcc.ks.gov                     | v. Digital electronic log     |
| Drill Stem Tests Taker (Attach Additional S |                                                              | Yes No                                                                    |                                   |                            | on (Top), Depth an     |                                   | Sample                        |
| Samples Sent to Geological Survey           |                                                              |                                                                           |                                   |                            |                        | Тор                               | Datum                         |
| Cores Taken<br>Electric Log Run             |                                                              | Yes No                                                                    |                                   |                            |                        |                                   |                               |
| List All E. Logs Run:                       |                                                              |                                                                           |                                   |                            |                        |                                   |                               |
|                                             |                                                              | 0.0000                                                                    |                                   |                            |                        |                                   |                               |
|                                             |                                                              | CASING Report all strings set-o                                           | RECORD Ne onductor, surface, inte |                            | ion, etc.              |                                   |                               |
| Purpose of String                           | Size Hole<br>Drilled                                         | Size Casing<br>Set (In O.D.)                                              | Weight<br>Lbs. / Ft.              | Setting<br>Depth           | Type of<br>Cement      | # Sacks<br>Used                   | Type and Percent<br>Additives |
|                                             |                                                              |                                                                           |                                   |                            |                        |                                   |                               |
|                                             |                                                              |                                                                           |                                   |                            |                        |                                   |                               |
|                                             |                                                              |                                                                           |                                   |                            |                        |                                   |                               |
|                                             |                                                              |                                                                           |                                   |                            |                        |                                   |                               |
| Durmaga                                     | Depth                                                        |                                                                           | CEMENTING / SQU                   | EEZE RECORD                |                        |                                   |                               |
| Purpose: Perforate                          | Top Bottom                                                   | Type of Cement                                                            | # Sacks Used                      | Type and Percent Additives |                        |                                   |                               |
| Protect Casing Plug Back TD                 |                                                              |                                                                           |                                   |                            |                        |                                   |                               |
| Plug Off Zone                               |                                                              |                                                                           |                                   |                            |                        |                                   |                               |
| Did you perform a hydrou                    | ulia fracturing tractment or                                 | a this well?                                                              |                                   | Yes                        | No (If No, ski         | n quantiana 2 an                  | (d 2)                         |
|                                             | ulic fracturing treatment or<br>otal base fluid of the hydra | aulic fracturing treatment ex                                             | ceed 350,000 gallons?             | = =                        | = ' '                  | p questions 2 an<br>p question 3) | u 3)                          |
| Was the hydraulic fractur                   | ring treatment information                                   | submitted to the chemical o                                               | disclosure registry?              | Yes                        | No (If No, fill        | out Page Three                    | of the ACO-1)                 |
| Shots Per Foot                              |                                                              | N RECORD - Bridge Plug                                                    |                                   |                            | cture, Shot, Cement    |                                   |                               |
|                                             | Specify Fo                                                   | ootage of Each Interval Perf                                              | orated                            | (Ai                        | mount and Kind of Ma   | terial Used)                      | Depth                         |
|                                             |                                                              |                                                                           |                                   |                            |                        |                                   |                               |
|                                             |                                                              |                                                                           |                                   |                            |                        |                                   |                               |
|                                             |                                                              |                                                                           |                                   |                            |                        |                                   |                               |
|                                             |                                                              |                                                                           |                                   |                            |                        |                                   |                               |
|                                             |                                                              |                                                                           |                                   |                            |                        |                                   |                               |
| TUBING RECORD:                              | Size:                                                        | Set At:                                                                   | Packer At:                        | Liner Run:                 | Yes No                 |                                   | l                             |
| Date of First, Resumed                      | Production, SWD or ENH                                       | R. Producing Meth                                                         |                                   | Gas Lift C                 | Other <i>(Explain)</i> |                                   |                               |
| Estimated Production<br>Per 24 Hours        | Oil B                                                        |                                                                           | Mcf Wate                          |                            |                        | as-Oil Ratio                      | Gravity                       |
| DISPOSITIO                                  | ON OF GAS:                                                   |                                                                           | METHOD OF COMPLE                  | TION:                      |                        | PRODUCTIO                         | DN INTERVAL:                  |
| Vented Sold                                 |                                                              | Open Hole                                                                 | Perf. Dually                      | Comp. Cor                  | nmingled               | 1110000110                        | TO THE LEVILLE                |
|                                             | bmit ACO-18.)                                                | Other (Specify)                                                           | (Submit A                         | ACO-5) (Sub                | mit ACO-4)             |                                   |                               |