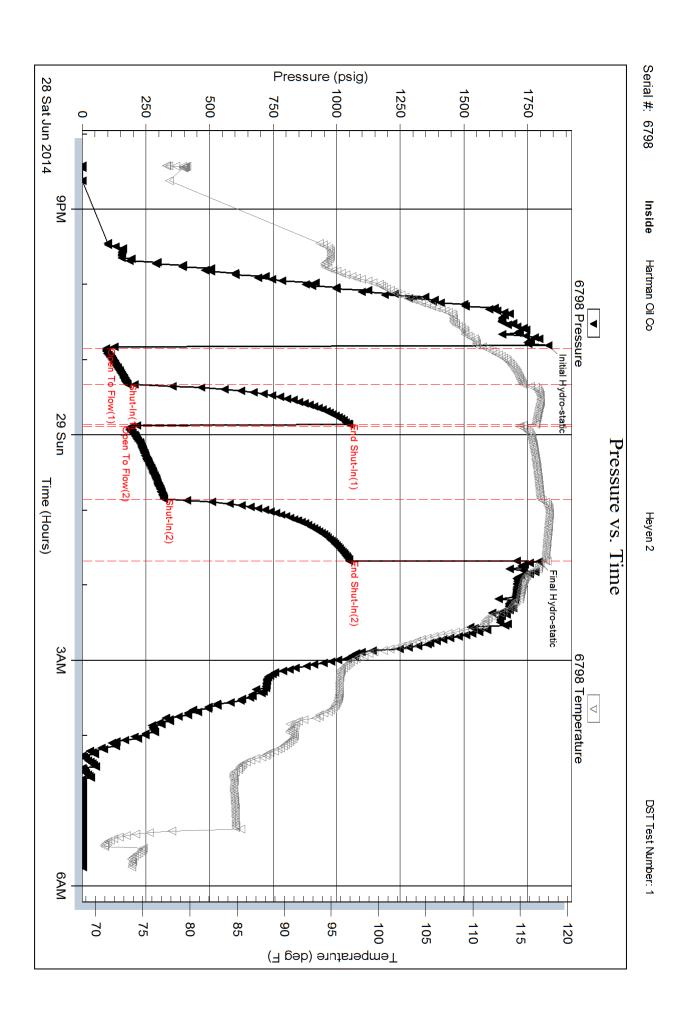

gth: ft Water Salinity:

Viscosity: 46.00 sec/qt Cushion Volume: bbl

Water Loss: 9.99 in<sup>3</sup> Gas Cushion Type:

Resistivity: ohm.m Gas Cushion Pressure: psig

Salinity: 7600.00 ppm Filter Cake: 0.02 inches

## **Recovery Information**

### Recovery Table

| Length<br>ft | Description         | Volume<br>bbl |
|--------------|---------------------|---------------|
| 0.00         | 2120 GIP            | 0.000         |
| 378.00       | GMCO 10%G 30%M 60%O | 2.478         |
| 1134.00      | GCO 20%G 80%O       | 15.907        |

Total Length: 1512.00 ft Total Volume: 18.385 bbl

Num Fluid Samples: 0 Num Gas Bombs: 0 Serial #:

Laboratory Name: Laboratory Location: Recovery Comments: Gravity w as 31.2 @ 71 degrees

Trilobite Testing, Inc Ref. No: 59000 Printed: 2014.06.29 @ 07:02:52



Trilobite Testing, Inc

Ref. No:

59000

Printed: 2014.06.29 @ 07:02:53



Hartman Oil Co

2-24S-13W Stafford

10500 E Berkeley Sq Ste 100 Wichita, KS 67206

Heyen 2

Job Ticket: 51801

DST#: 2

ATTN: Kitt Noah

Test Start: 2014.06.29 @ 13:12:59

### **GENERAL INFORMATION:**

Formation: LKC "I"

Time Tool Opened: 15:13:44

Time Test Ended: 20:12:14

Interval:

Deviated: No Whipstock: ft (KB)

Test Type: Conventional Bottom Hole (Reset) Tester: Leal Cason

Unit No:

74

1908.00 ft (KB)

3650.00 ft (KB) To 3664.00 ft (KB) (TVD) 3664.00 ft (KB) (TVD)

Reference Elevations:

1900.00 ft (CF)

Total Depth:

KB to GR/CF:

8.00 ft

7.88 inches Hole Condition: Good Hole Diameter:

Serial #: 6798 Inside

> 3651.00 ft (KB) 38.88 psig @

Capacity: Last Calib.: 8000.00 psig

Start Date: 2014.06.29 20