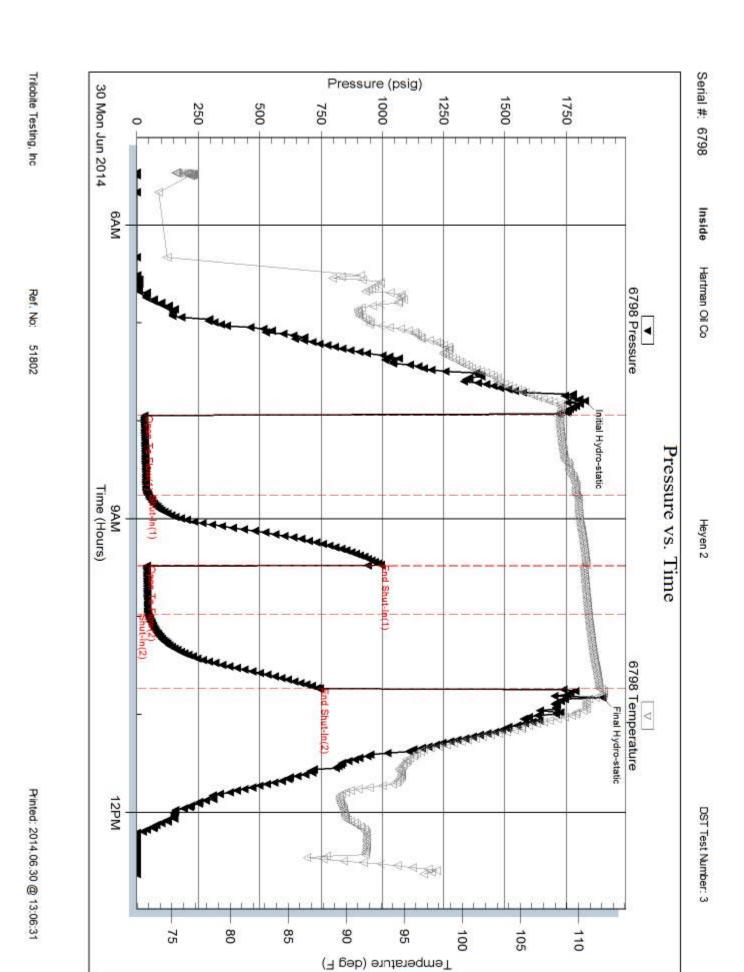

# 1215936

| Operator Name:                              |                                                              |                                                                           | Lease Name:                       |                            |                        | Well #:                           |                               |
|---------------------------------------------|--------------------------------------------------------------|---------------------------------------------------------------------------|-----------------------------------|----------------------------|------------------------|-----------------------------------|-------------------------------|
| Sec Twp                                     | S. R                                                         | East West                                                                 | County:                           |                            |                        |                                   |                               |
| open and closed, flow                       | ring and shut-in pressu                                      | ormations penetrated. Dres, whether shut-in preith final chart(s). Attach | ssure reached stati               | c level, hydrosta          | tic pressures, bott    |                                   |                               |
|                                             |                                                              | tain Geophysical Data a<br>r newer AND an image f                         |                                   | gs must be ema             | iled to kcc-well-lo    | gs@kcc.ks.gov                     | v. Digital electronic log     |
| Drill Stem Tests Taker (Attach Additional S |                                                              | Yes No                                                                    |                                   |                            | on (Top), Depth an     |                                   | Sample                        |
| Samples Sent to Geological Survey           |                                                              |                                                                           |                                   |                            |                        | Тор                               | Datum                         |
| Cores Taken<br>Electric Log Run             |                                                              | Yes No                                                                    |                                   |                            |                        |                                   |                               |
| List All E. Logs Run:                       |                                                              |                                                                           |                                   |                            |                        |                                   |                               |
|                                             |                                                              | 0.0000                                                                    |                                   |                            |                        |                                   |                               |
|                                             |                                                              | CASING Report all strings set-o                                           | RECORD Ne onductor, surface, inte |                            | ion, etc.              |                                   |                               |
| Purpose of String                           | Size Hole<br>Drilled                                         | Size Casing<br>Set (In O.D.)                                              | Weight<br>Lbs. / Ft.              | Setting<br>Depth           | Type of<br>Cement      | # Sacks<br>Used                   | Type and Percent<br>Additives |
|                                             |                                                              |                                                                           |                                   |                            |                        |                                   |                               |
|                                             |                                                              |                                                                           |                                   |                            |                        |                                   |                               |
|                                             |                                                              |                                                                           |                                   |                            |                        |                                   |                               |
|                                             |                                                              |                                                                           |                                   |                            |                        |                                   |                               |
| Durmaga                                     | Depth                                                        |                                                                           | CEMENTING / SQU                   | EEZE RECORD                |                        |                                   |                               |
| Purpose: Perforate                          | Top Bottom                                                   | Type of Cement                                                            | # Sacks Used                      | Type and Percent Additives |                        |                                   |                               |
| Protect Casing Plug Back TD                 |                                                              |                                                                           |                                   |                            |                        |                                   |                               |
| Plug Off Zone                               |                                                              |                                                                           |                                   |                            |                        |                                   |                               |
| Did you perform a hydrou                    | ulia fracturing tractment or                                 | a this well?                                                              |                                   | Yes                        | No (If No, ski         | n quantiana 2 an                  | (d 2)                         |
|                                             | ulic fracturing treatment or<br>otal base fluid of the hydra | aulic fracturing treatment ex                                             | ceed 350,000 gallons?             | = =                        | = ' '                  | p questions 2 an<br>p question 3) | u 3)                          |
| Was the hydraulic fractur                   | ring treatment information                                   | submitted to the chemical o                                               | disclosure registry?              | Yes                        | No (If No, fill        | out Page Three                    | of the ACO-1)                 |
| Shots Per Foot                              |                                                              | N RECORD - Bridge Plug                                                    |                                   |                            | cture, Shot, Cement    |                                   |                               |
|                                             | Specify Fo                                                   | ootage of Each Interval Perf                                              | orated                            | (Ai                        | mount and Kind of Ma   | terial Used)                      | Depth                         |
|                                             |                                                              |                                                                           |                                   |                            |                        |                                   |                               |
|                                             |                                                              |                                                                           |                                   |                            |                        |                                   |                               |
|                                             |                                                              |                                                                           |                                   |                            |                        |                                   |                               |
|                                             |                                                              |                                                                           |                                   |                            |                        |                                   |                               |
|                                             |                                                              |                                                                           |                                   |                            |                        |                                   |                               |
| TUBING RECORD:                              | Size:                                                        | Set At:                                                                   | Packer At:                        | Liner Run:                 | Yes No                 |                                   | l                             |
| Date of First, Resumed                      | Production, SWD or ENH                                       | R. Producing Meth                                                         |                                   | Gas Lift C                 | Other <i>(Explain)</i> |                                   |                               |
| Estimated Production<br>Per 24 Hours        | Oil B                                                        |                                                                           | Mcf Wate                          |                            |                        | as-Oil Ratio                      | Gravity                       |
| DISPOSITIO                                  | ON OF GAS:                                                   |                                                                           | METHOD OF COMPLE                  | TION:                      |                        | PRODUCTIO                         | DN INTERVAL:                  |
| Vented Sold                                 |                                                              | Open Hole                                                                 | Perf. Dually                      | Comp. Cor                  | nmingled               | 1110000110                        | TO THE LEVILLE                |
|                                             | bmit ACO-18.)                                                | Other (Specify)                                                           | (Submit A                         | ACO-5) (Sub                | mit ACO-4)             |                                   |                               |