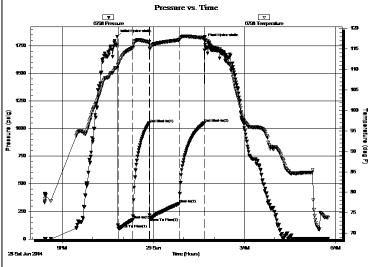

viated: No Whipstock: ft (KB)

Time Tool Opened: 22:50:55 Tester: Leal Cason 74

Time Test Ended: 05:44:40 Unit No:

3631.00 ft (KB) To 3650.00 ft (KB) (TVD) Reference Elevations: Interval: 1908.00 ft (KB)

Total Depth: 3650.00 ft (KB) (TVD) 1900.00 ft (CF)

7.88 inches Hole Condition: Good Hole Diameter: KB to GR/CF: 8.00 ft

Serial #: 6798 Inside

Press@RunDepth: 3632.00 ft (KB) 322.11 psig @ Capacity: 8000.00 psig

Start Date: 2014.06.28 End Date: 2014.06.29 Last Calib.: 2014.06.29 Start Time: 20:25:11 End Time: 05:44:40 Time On Btm: 2014.06.28 @ 22:48:25 Time Off Btm: 2014.06.29 @ 01:41:10

TEST COMMENT: IF: Strong Blow, BOB in 30 seconds, GTS in 19 minutes, TSTM, Caught Sample

ISI: Blow Back Built to BOB in 7 minutes FF: Strong Blow, BOB & GTS immediate, TSTM

FSI: 7 inch Blow Back



| 1 | Time   | Pressure | Temp    | Annotation           |
|---|--------|----------|---------|----------------------|
|   | (Min.) | (psig)   | (deg F) |                      |
|   | 0      | 1831.30  | 110.33  | Initial Hydro-static |
|   | 3      | 93.87    | 111.37  | Open To Flow (1)     |
|   | 31     | 177.45   | 115.24  | Shut-In(1)           |
| , | 63     | 1048.08  | 116.66  | End Shut-In(1)       |
| 3 | 65     | 193.64   | 114.94  | Open To Flow (2)     |
|   | 123    | 322.11   | 117.15  | Shut-In(2)           |
| , | 173    | 1049.24  | 117.68  | End Shut-In(2)       |
| 9 | 173    | 1793.81  | 117.91  | Final Hydro-static   |
|   |        |          |         |                      |
|   |        |          |         |                      |
|   |        |          |