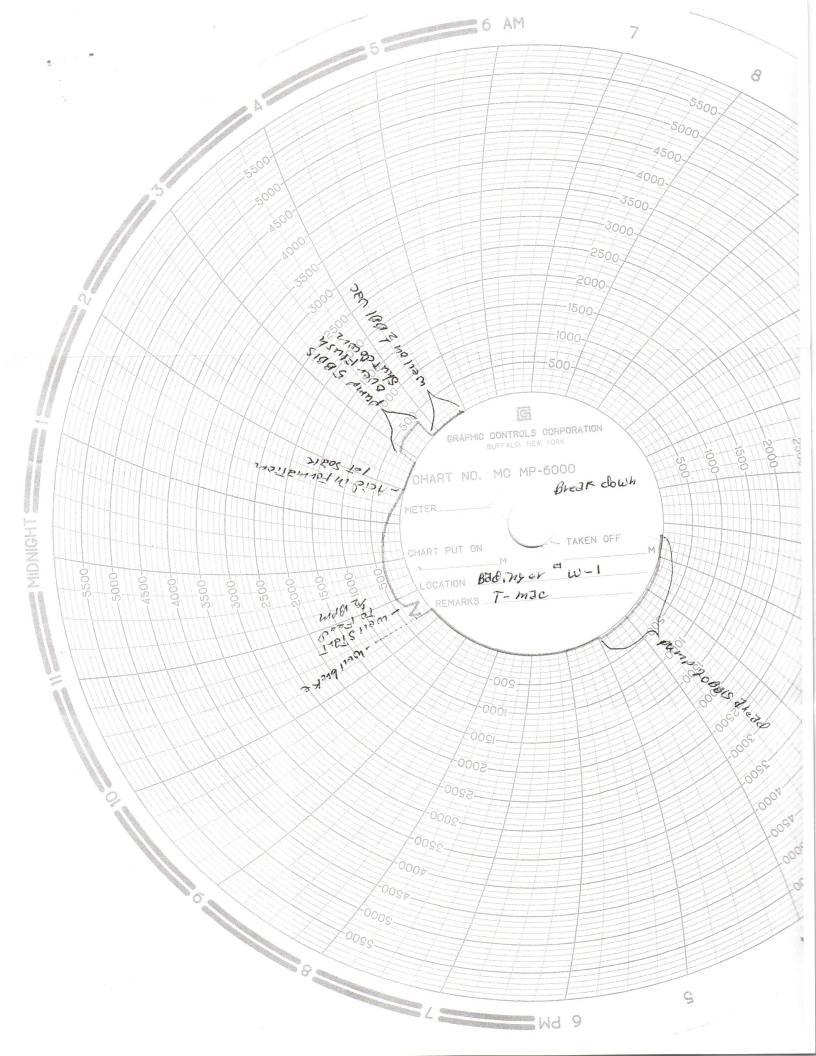

| 810 E 7 <sup>тн</sup><br>PO Box 92<br>EUREKA, KS 67045<br>(620) 583-5561 Cementing &<br>of Kansas |            |          |               |         | king k  |     |       | Cemen<br>Ticket N<br>Forema<br>Camp | 20 -7  | 29<br>Lick/oc<br>A KS |
|---------------------------------------------------------------------------------------------------|------------|----------|---------------|---------|---------|-----|-------|-------------------------------------|--------|-----------------------|
| Date                                                                                              | Cust. ID # | Lease    | & Well Number |         | Section | Tow | nship | Range                               | County | State                 |
| 7-01-14                                                                                           | LipoD      | BADNIGER | # W-1         |         |         |     |       |                                     | Lyon   | 1<5                   |
|                                                                                                   | 1000       | Baurger  |               | Safety  | Unit #  |     | Driv  | /er                                 | Unit # | Driver                |
| Customer                                                                                          | 1          | the lat  | a. 1. 1. 1. 1 | Meeting | 101     |     | A     | B                                   |        |                       |
| Irimble                                                                                           | , 4 ma     | claskley | Orland        | - FO    | 145     |     | Cree  | ny                                  |        |                       |
| Mailing Address                                                                                   |            | /        |               | AB      |         |     |       | 1.                                  |        |                       |
| PO BOX 171                                                                                        |            |          |               | A echy  |         |     |       |                                     |        |                       |
| City                                                                                              |            | State    | Zip Code      | Greeny  |         |     |       |                                     |        |                       |
|                                                                                                   |            | 155      | 66952         |         |         |     |       |                                     |        |                       |

| - 01                     | 1-5        | 66852           |                   |                                       |
|--------------------------|------------|-----------------|-------------------|---------------------------------------|
| Gridley                  | 1          |                 |                   | Tubing 2% (2617')                     |
| Job Type Acid broak de   | Hole Dep   | oth             | Slurry Vol        |                                       |
| Casing Depth             | Hole Siz   | ze              | Slurry Wt         | Drill Pipe                            |
| Casing Size & Wt. 55     | Cement     | _eft in Casing  | Water Gal/SK      | Other                                 |
| Displacement 20BBIS Kel  | Waller     |                 | Bump Plug to      | BPM_ZBPM                              |
| Displacement 2000013 Net | Displac    |                 | bump ridg to      | 1 1 1 1 1 1 1 1 1 1 1 1 1 1 1 1 1 1 1 |
| Romarks Safely Moo       | Ting-R.    | ig up TOZ       | 18 Tubing Three T | Til Joints (2617) pump                |
| De Adio Kalast           | 76-76      | John Tub        | Ing - SPOT 250 GJ | HUNS 158 HCL MUDACIO                  |
| JO DOG REL Wall          | er aneau   | Cledin ruo      | ILTE FOOT - Local | broke IT 1100 push acio               |
| On perFS. Sel            | PECKER     | - Stage Wei     | N -1 - 0          | T SOTH WELL WENT AN NAC               |
| into Formation           | 3Bpm       | 400 10 30       | 00 Shut down 1    | ot SOJK Well went on DJC              |
| ALIMO 5 BBIS OL          | ver Flush  | IT ZBPM         | - 350 Shutdou     | on 20th - one man well oll            |
| 2 BAM UZC = J            | The reason | 1/27 Risch      | CINH.             |                                       |
| - c nym lac J            | US LOVIA   | and the for for |                   |                                       |

Thank you Greeny AVS-

| Code    | Qty or Units | Description of Product or Services | Unit Price | Total   |
|---------|--------------|------------------------------------|------------|---------|
| 4-101   |              | Pump Charge                        | 800.00     | 800.00  |
| 7-107   | 35           | Mileage                            | 3.95       | 138.25  |
| 101     |              |                                    |            |         |
|         |              |                                    |            |         |
| A-205   | 250 621      | 15% Hel mud Acid                   | 1.65       | 412.59  |
| A-213   | 12 621       | Acid ENhibiTOR                     | 40.00      | 20.00   |
| A-215   | 1021         | JRON CONTROL                       | 36.00      | 36.00   |
| A-214   | I Gal        | NON Emul Agent                     | 30.00      | 30.00   |
| A-210   | 12 G21       | SurFace Ten: Son Reducer           | 32.00      | 16.00   |
| A-208   | 55 8         | ABF                                | 2.90       | 159.50  |
| A-216   | 13 521       | kcl                                | 30.00      | 45.00   |
| A-210   |              |                                    |            |         |
| A-113   | Zhr          | 80 BBI Wac Truck                   | 85.00      | 170.00  |
| 1-112   | 6            | DUDUL Dat HUCK                     |            |         |
|         |              |                                    |            |         |
|         |              | 5902 91.312                        |            |         |
|         |              |                                    |            |         |
|         |              | 1135.88                            | Subtotal   | 1827.25 |
|         |              |                                    |            |         |
|         |              |                                    | Sales Tax  | Ø       |
| Authori | zation wiT   | by Byran Title Rig operation       | Total      | 1821.25 |