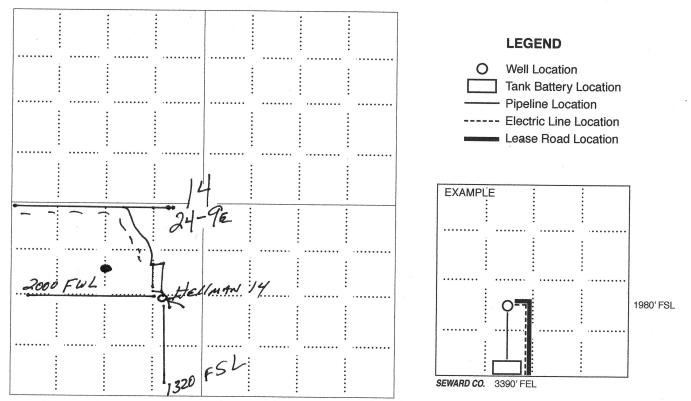

#### **PLAT**

Show location of the well. Show footage to the nearest lease or unit boundary line. Show the predicted locations of lease roads, tank batteries, pipelines and electrical lines, as required by the Kansas Surface Owner Notice Act (House Bill 2032).

You may attach a separate plat if desired.

NOTE: In all cases locate the spot of the proposed drilling locaton.

### In plotting the proposed location of the well, you must show:

- 1. The manner in which you are using the depicted plat by identifying section lines, i.e. 1 section, 1 section with 8 surrounding sections, 4 sections, etc.
- 2. The distance of the proposed drilling location from the south / north and east / west outside section lines.
- 3. The distance to the nearest lease or unit boundary line (in footage).
- 4. If proposed location is located within a prorated or spaced field a certificate of acreage attribution plat must be attached: (C0-7 for oil wells; CG-8 for gas wells).
- 5. The predicted locations of lease roads, tank batteries, pipelines, and electrical lines.