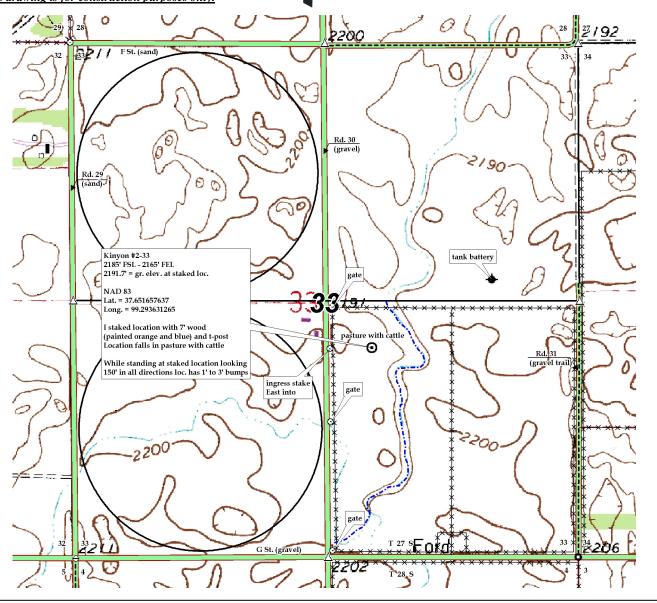

LEASE NAME 2185' FSL - 2165' FEL

**Kiowa County, KS 33 27s** <u>18w</u> COUNTY Twp.

LOCATION SPOT

1" = 1000' SCALE: \_ June 6<sup>th</sup>, 2014 DATE STAKED: Ben R. MEASURED BY: Norby S. DRAWN BY: Jesse M. AUTHORIZED BY:\_

This drawing does not constitute a monumented survey or a land survey plat.

This drawing is for construction purposes only.

GR. ELEVATION: 2191.7'

**Directions:** From approx. 1 ½ mile West of Greensburg, KS at the intersection of Hwy 54 & Hwy 183 - Now go 2.7 miles North on Hwy 183 – Now go 1 mile East on G St. to the SW corner of section 33-27s-18w - Now go 0.5 mile East on G St. -Now go 0.4 mile North on Rd. 30 to ingress East into – Now go approx. 460' East through pasture with cattle, into staked location.

Final ingress must be verified with land owner or Operator.