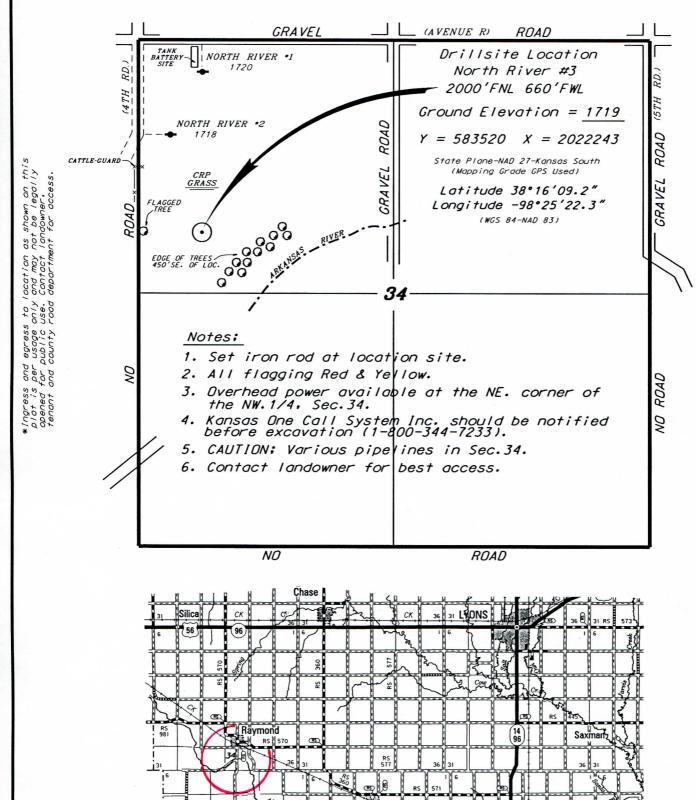

## LEBSACK OIL PRODUCTION, INC. NORTH RIVER LEASE NW. 1/4, SECTION 34, T20S, R10W RICE COUNTY, KANSAS

<sup>#</sup> Controlling data is based upon the best maps and photographs available to us and upon a regular section of land containing 640 acres.

July 15, 2014

Approximate section lines were determined using the normal standard of care of ailfield surveyors practicing in the state of Kansas. The section corners, which establish the precise section lines, were not necessarily located, and the exact location of the drillsite location in the section is not guaranteed. Therefore, the operator securing this service and accepting this plat and all other parties relying thereon agree to hold Central Kansas Biffield Services. Inc. its officers and employees harmless from all losses, costs and expenses and said entities released from any liability from incidental or consequential damages.

Elevations derived from National Geodetic Vertical Datum.