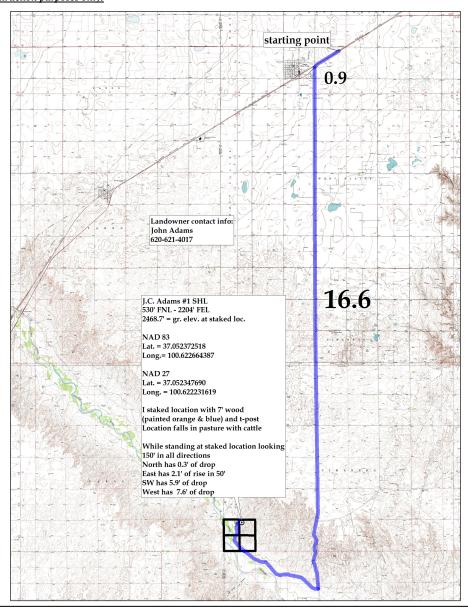

burt@pro-stakellc.kscoxmail.com

J.C. Adams #1 SHL

LEASE NAME

34s 30w 530' FNL - 2204' FEL

LOCATION SPOT

SCALE: N/A
DATE STAKED: July 2<sup>nd</sup>, 2014

MEASURED BY: Ben R.

DRAWN BY: Luke R.

AUTHORIZED BY: Cathy S., Gary O., & Blaine

This drawing does not constitute a monumented survey or a land survey plat.

This drawing is for construction purposes only.

GR. ELEVATION: 2468.7°

**Directions**: From approx. 1 mile NE of Plains, Ks at the intersection of Hwy 54 & Hwy 160 West - Now go 0.9 mile SW on Hwy 54 - Now go 16.6 miles South on Rd 5 - Now go 2.8 miles NW on lease Rd. which is approx. 0.3 mile West of the SE corner of section 31-34s-30w - Now go 1.2 mile NW and N-NE - Now go 0.1 mile NE on trail to ingress stake SE into - Now go 294' SE through pasture, with cattle, into staked location.