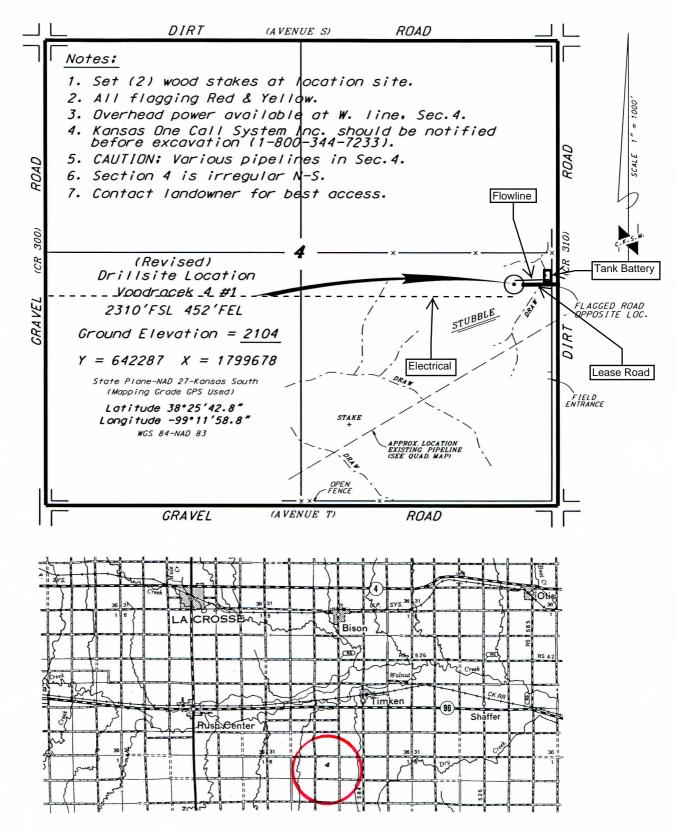

## O'BRIEN RESOURCES, LLC VONDRACEK LEASE SE. 1/4, SECTION 4, T19S, R17W RUSH COUNTY, KANSAS

<sup>\*</sup> Controlling data is based upon the best maps and photographs available to us and upon a regular section of land containing 640 acres.

shown on this t be legally ndowner, for access.

<sup>\*</sup>Approximate section lines were determined using the normal standard of care of oilfield surveyors practicing in the state of Kansas. The section corners, which establish the precise section lines, were not necessarily located, and the exact location of the drillsite location in the section is not guaranteed. Therefore, the operator securing this service and accepting this plat and all other parties relying thereon agree to hold Central Kansas Diffield Services. Inc., its officers and employees normless from all losses, costs and expenses and said entities released from any liability from incidental or consequential damages