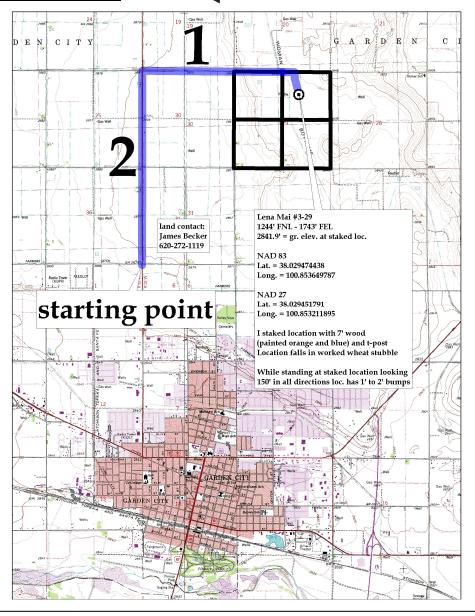

## **Pro-Stake LLC**

Oil Field & Construction Site Staking

P.O. Box 2324 Garden City, Kansas 67846 Office/Fax: (620) 276-6159 Cell: (620) 272-1499

282332b

burt@pro-stakellc.kscoxmail.com

Lena Mai #3-29

Finney County, KS

COUNTY

Sec. Twp. Rng.

LEASE NAME 1244' FNL - 1743' FEL

LOCATION SPOT

OPERATOR

This drawing does not constitute a monumented survey or a land survey plat

This drawing is for construction purposes only

GR. ELEVATION: 2841.9°

**Directions:** From the North side of Garden City, KS at the intersection of Hwy 83 North and Hwy 50 – Now go 2 miles North on Hwy 83 – Now go 1 mile East on Lowe Rd. to the NW corner of section 29-23s-32w – Now go 0.6 miles East on Lowe Rd. to ingress stake South into – Now go 0.1 mile South on trail to ingress stake S-SE into – Now go 942' S-SE through worked wheat stubble, into staked location.

Final ingress must be verified with land owner or operator.