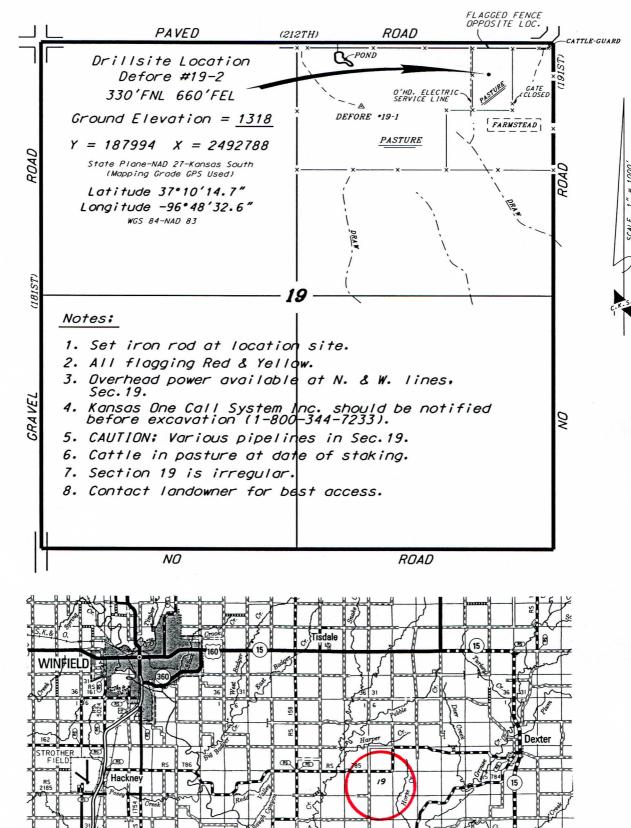

TOTO ENERGY, LLC DEFORE LEASE NE. 1/4, SECTION 19, T33S, R6E COWLEY COUNTY. KANSAS

- Controlling data is based upon the best maps and photographs available to us and upon a regular section of land containing 640 acres.
- section or lond containing and ocress.

  Elevations derived from National Geodetic Vertical Datum.

141 00 m

July 23, 2014