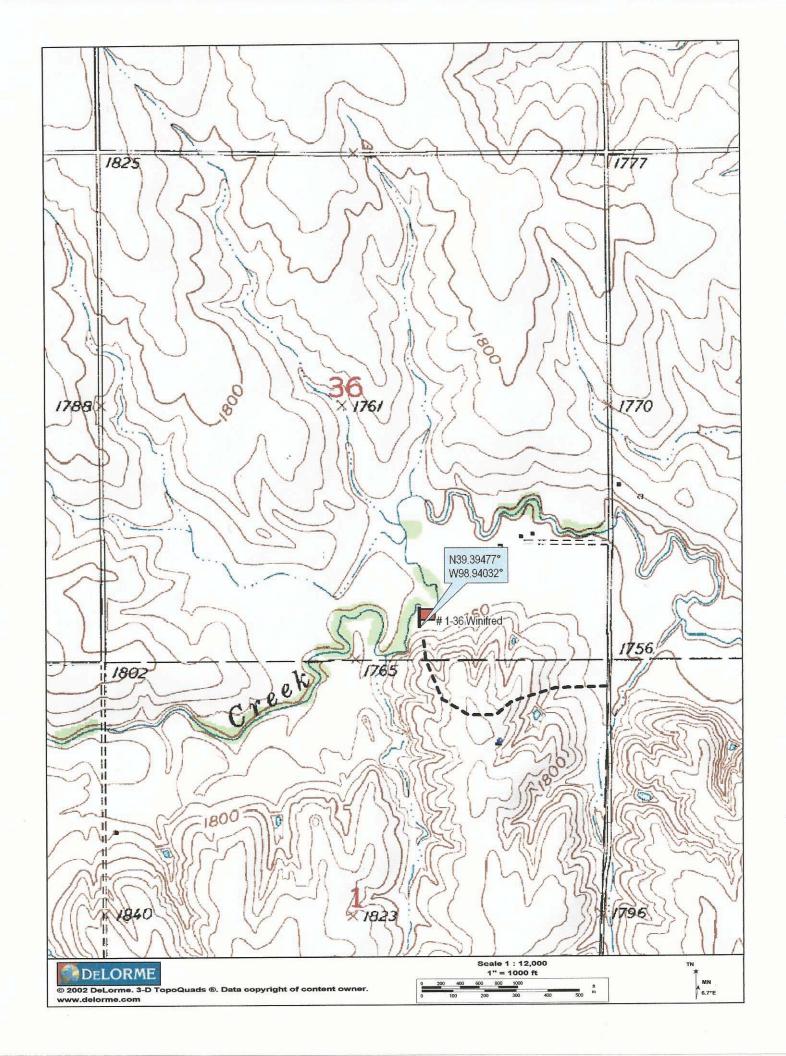

## **Fall & Associates**

Stake and Elevation Service 719 W. 5th Street P.O. Box 404 Concordia, KS. 66901 1-800-536-2821

| Date | 7-15-14 |
|------|---------|
|      |         |

Invoice Number 0712141

|             |                                 |        |     |                |                | mvoice Nume  | JCI                          |
|-------------|---------------------------------|--------|-----|----------------|----------------|--------------|------------------------------|
| MURFIN DE   | RILLING                         | 1      | -36 |                | Winifred       |              |                              |
| Operator    |                                 | Number |     | Farm Nam       |                |              |                              |
|             |                                 |        |     |                |                |              |                              |
| 0.1         | VC                              | 36     | 7s  | 15             | 330'FSL 1980'F | FEL          |                              |
|             | Osborne-KS<br>County-State      |        |     |                | Location       |              | 1750                         |
|             |                                 |        |     |                |                | Elevation    | 1758<br>1 <del>858</del> Gr. |
|             | Murfin Drilling<br>250 N. Water |        |     |                |                |              | Charra                       |
| Suite 3     | Suite 300                       |        |     |                |                | Ordered By:_ | Shauna                       |
| Wichit      | a, KS. 67202                    |        |     | Scale 1"=1000" |                | * 1f.        |                              |
|             |                                 | 1      |     | Scale 1 –1000  |                |              | _                            |
|             | - 3                             |        |     |                |                |              |                              |
| <b>^</b>    |                                 |        |     |                |                |              |                              |
|             |                                 |        |     |                |                |              |                              |
| N           |                                 |        |     |                |                |              |                              |
| 1           |                                 |        |     |                |                |              |                              |
|             |                                 |        |     |                |                | 4            |                              |
|             |                                 |        |     |                |                |              |                              |
|             |                                 |        |     |                |                |              |                              |
|             |                                 |        |     |                |                |              |                              |
|             |                                 |        | E   |                |                |              |                              |
|             |                                 |        |     | 36             |                |              |                              |
|             |                                 |        |     |                |                |              |                              |
|             | 0                               |        |     | × 1            |                |              |                              |
|             | Set 5' Iron rod & 4' wood s     |        | ass |                |                |              |                              |
|             | creek bottom 60'W of trees      | •      |     |                |                |              |                              |
|             | See attached for ingress.       |        |     |                |                |              | *                            |
|             |                                 |        |     |                |                |              |                              |
|             |                                 |        |     | S              | take.          |              |                              |
|             |                                 |        |     |                | 1980           | o'           |                              |
|             |                                 |        |     | 1              |                | O            |                              |
|             |                                 |        |     | *530,*         | Lead Line      | 0            |                              |
| <del></del> |                                 |        |     |                | & TB's         |              |                              |