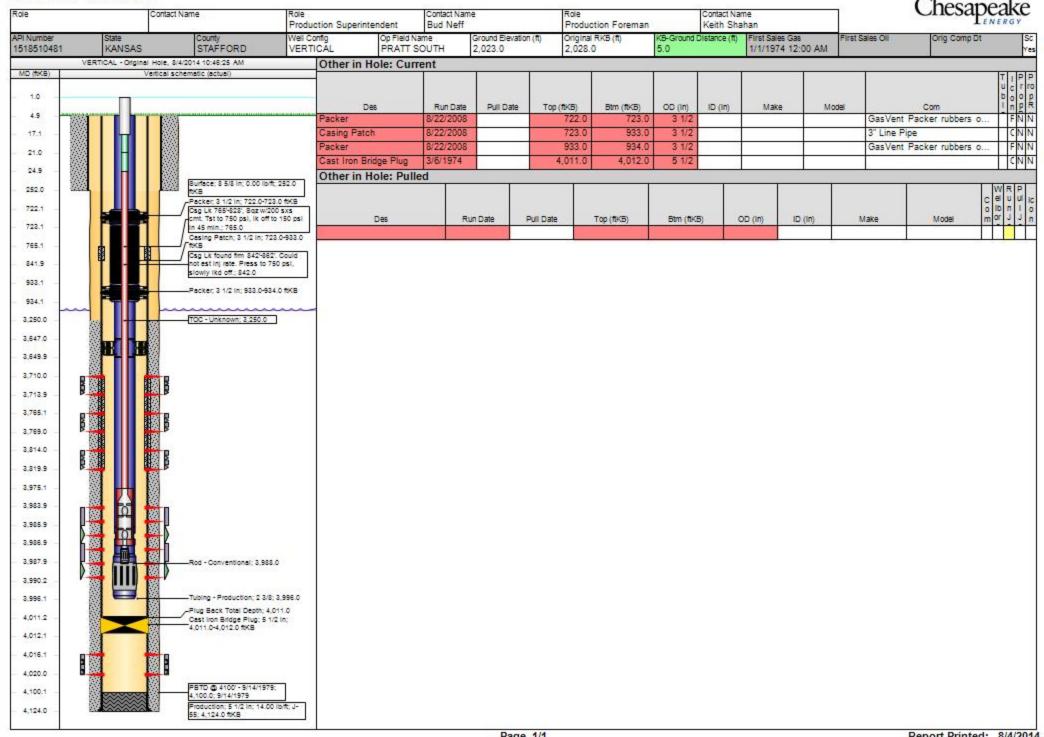

## Other in Hole

Property Number: 296381 Wellname: NAGEL B-1

Page 1/1

Report Printed: 8/4/2014

Conservation Division District Office No. 1 210 E. Frontview, Suite A Dodge City, KS 67801

Phone: 620-225-8888 Fax: 620-225-8885 http://kcc.ks.gov/