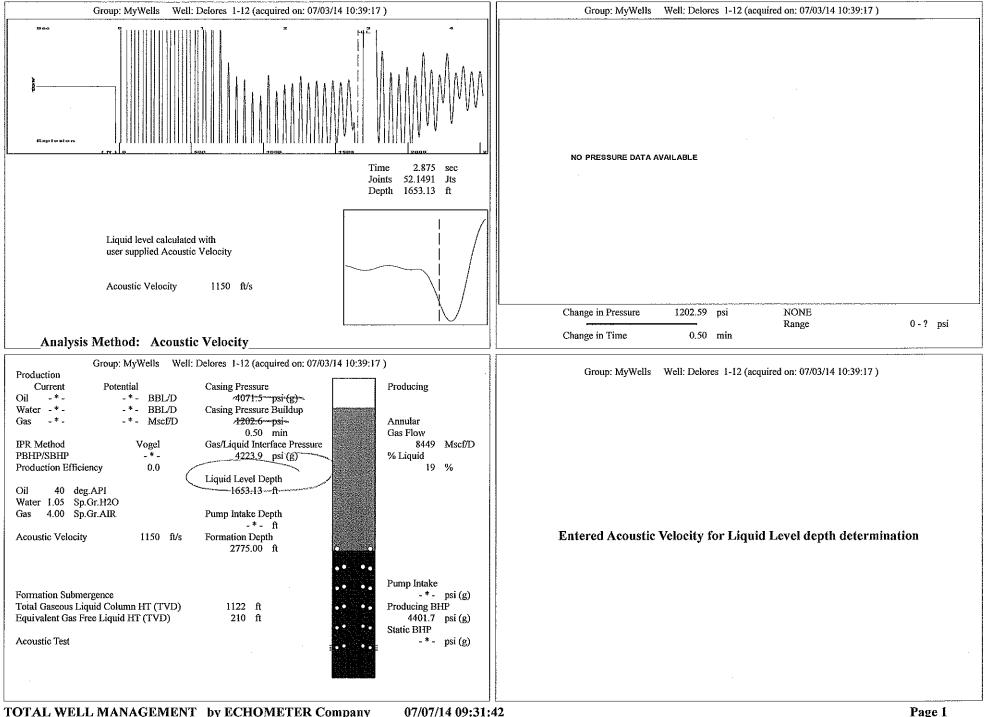

August 07, 2014

Sarah Rodriguez Chesapeake Operating, Inc. 6100 N WESTERN AVE PO BOX 18496 OKLAHOMA CITY, OK 73154-0496

Re: Temporary Abandonment API 15-081-21603-00-00 DELORES 1-12 SW/4 Sec.12-29S-32W Haskell County, Kansas