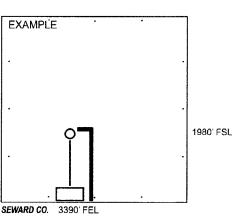

#### **PLAT**

Show location of the well. Show footage to the nearest lease or unit boundary line. Show the predicted locations of lease roads, tank batteries, pipelines and electrical lines, as required by the Kansas Surface Owner Notice Act (House Bill 2032).

#### In plotting the proposed location of the well, you must show:

- 1. The manner in which you are using the depicted plat by identifying section lines, i.e. 1 section, 1 section with 8 surrounding sections, 4 sections, etc.
- 2. The distance of the proposed drilling location from the south / north and east / west outside section lines.
- 3. The distance to the nearest lease or unit boundary line (in footage).
- 4. If proposed location is located within a prorated or spaced field a certificate of acreage attribution plat must be attached: (C0-7 for oil wells; CG-8 for gas wells).
- 5. The predicted locations of lease roads, tank batteries, pipelines, and electrical lines.