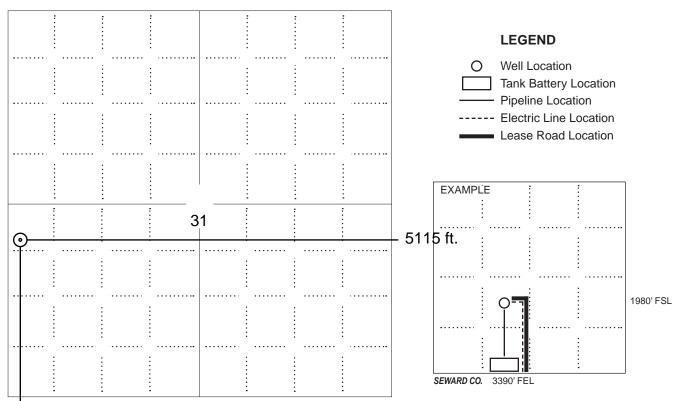

#### IN ALL CASES PLOT THE INTENDED WELL ON THE PLAT BELOW

In all cases, please fully complete this side of the form. Include items 1 through 5 at the bottom of this page.

| Operator:                             | Location of Well: County:                                                                            |
|---------------------------------------|------------------------------------------------------------------------------------------------------|
| Lease:                                | feet from N / S Line of Section                                                                      |
| Well Number:                          | feet from E / W Line of Section                                                                      |
| Field:                                | Sec Twp S. R                                                                                         |
| Number of Acres attributable to well: | Is Section: Regular or Irregular                                                                     |
|                                       | If Section is Irregular, locate well from nearest corner boundary.  Section corner used: NE NW SE SW |

#### **PLAT**

Show location of the well. Show footage to the nearest lease or unit boundary line. Show the predicted locations of lease roads, tank batteries, pipelines and electrical lines, as required by the Kansas Surface Owner Notice Act (House Bill 2032).

You may attach a separate plat if desired.

NOTE: In all cases locate the spot of the proposed drilling locaton.

#### 2145 ft.

#### In plotting the proposed location of the well, you must show:

- 1. The manner in which you are using the depicted plat by identifying section lines, i.e. 1 section, 1 section with 8 surrounding sections, 4 sections, etc.
- 2. The distance of the proposed drilling location from the south / north and east / west outside section lines.
- 3. The distance to the nearest lease or unit boundary line (in footage).
- 4. If proposed location is located within a prorated or spaced field a certificate of acreage attribution plat must be attached: (C0-7 for oil wells; CG-8 for gas wells).
- 5. The predicted locations of lease roads, tank batteries, pipelines, and electrical lines.