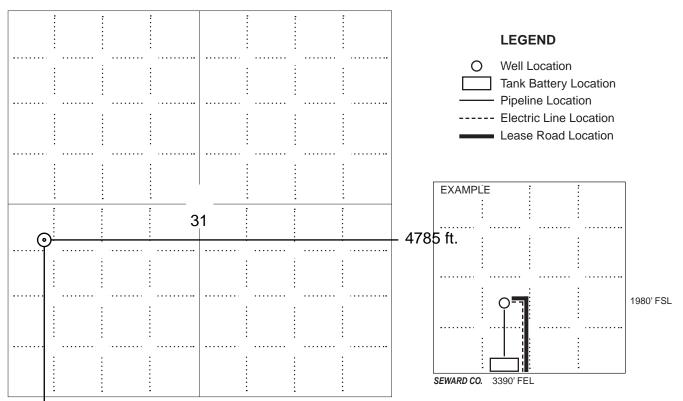

#### IN ALL CASES PLOT THE INTENDED WELL ON THE PLAT BELOW

In all cases, please fully complete this side of the form. Include items 1 through 5 at the bottom of this page.

| Operator:                             | Location of Well: County:                                                                            |
|---------------------------------------|------------------------------------------------------------------------------------------------------|
| Lease:                                | feet from N / S Line of Section                                                                      |
| Well Number:                          | feet from E / W Line of Section                                                                      |
| Field:                                | Sec Twp S. R                                                                                         |
| Number of Acres attributable to well: | Is Section: Regular or Irregular                                                                     |
|                                       | If Section is Irregular, locate well from nearest corner boundary.  Section corner used: NE NW SE SW |

#### **PLAT**

Show location of the well. Show footage to the nearest lease or unit boundary line. Show the predicted locations of lease roads, tank batteries, pipelines and electrical lines, as required by the Kansas Surface Owner Notice Act (House Bill 2032). You may attach a separate plat if desired.

#### In plotting the proposed location of the well, you must show:

- 1. The manner in which you are using the depicted plat by identifying section lines, i.e. 1 section, 1 section with 8 surrounding sections, 4 sections, etc.
- 2. The distance of the proposed drilling location from the south / north and east / west outside section lines.
- 3. The distance to the nearest lease or unit boundary line (in footage).
- 4. If proposed location is located within a prorated or spaced field a certificate of acreage attribution plat must be attached: (C0-7 for oil wells; CG-8 for gas wells).
- 5. The predicted locations of lease roads, tank batteries, pipelines, and electrical lines.

# IN ALL CASES PLOT THE INTENDED WELL ON THE PLAT BELOW

In all cases, please fully complete this side of the form. Include items 1 through 5 at the bottom of this page.

| Operator: Birk Petroleum                                     | Location of Well: County: Coffey                                                                                                                                             |
|--------------------------------------------------------------|------------------------------------------------------------------------------------------------------------------------------------------------------------------------------|
| Lease: Sutherland                                            | 2,145 feet from N / S Line of Section                                                                                                                                        |
| Well Number: 18                                              | 4,785 feet from X E / W Line of Section                                                                                                                                      |
| Field: Crandall North                                        | Sec. 31 Twp. 22 S. R. 16 X E W                                                                                                                                               |
| Number of Acres attributable to well:                        | Is Section: Regular or Irregular                                                                                                                                             |
| QTR/QTR/QTR of acreage: <u>SE NW NW sw</u>                   |                                                                                                                                                                              |
|                                                              | If Section is Irregular, locate well from nearest corner boundary.  Section corner used: NE NW SE SW                                                                         |
| lease roads, tank batteries, pipelines and electrical lines, | PLAT arest lease or unit boundary line. Show the predicted locations of as required by the Kansas Surface Owner Notice Act (House Bill 2032). ch a separate plat if desired. |
|                                                              | LEGEND                                                                                                                                                                       |
|                                                              |                                                                                                                                                                              |
|                                                              | O Well Location                                                                                                                                                              |
|                                                              | Tank Battery Location                                                                                                                                                        |
|                                                              | Pipeline Location                                                                                                                                                            |
|                                                              | Electric Line Location                                                                                                                                                       |
| ·                                                            | Lease Road Location                                                                                                                                                          |
|                                                              | ·                                                                                                                                                                            |
|                                                              | EXAMPLE                                                                                                                                                                      |
| <del> </del>                                                 | EXAMPLE                                                                                                                                                                      |
| 0                                                            |                                                                                                                                                                              |
| 180                                                          |                                                                                                                                                                              |
|                                                              | •                                                                                                                                                                            |
|                                                              |                                                                                                                                                                              |
|                                                              |                                                                                                                                                                              |
|                                                              | 1980' FSL                                                                                                                                                                    |
|                                                              |                                                                                                                                                                              |
|                                                              |                                                                                                                                                                              |

NOTE: In all cases locate the spot of the proposed drilling locaton.

#### In plotting the proposed location of the well, you must show:

- 1. The manner in which you are using the depicted plat by identifying section lines, i.e. 1 section, 1 section with 8 surrounding sections, 4 sections, etc.
- 2. The distance of the proposed drilling location from the south / north and east / west outside section lines.
- 3. The distance to the nearest lease or unit boundary line (in footage).
- 4. If proposed location is located within a prorated or spaced field a certificate of acreage attribution plat must be attached: (C0-7 for oil wells; CG-8 for gas wells).

SEWARD CO. 3390' FEL

5. The predicted locations of lease roads, tank batteries, pipelines, and electrical lines.

Conservation Division Finney State Office Building 130 S. Market, Rm. 2078 Wichita, KS 67202-3802