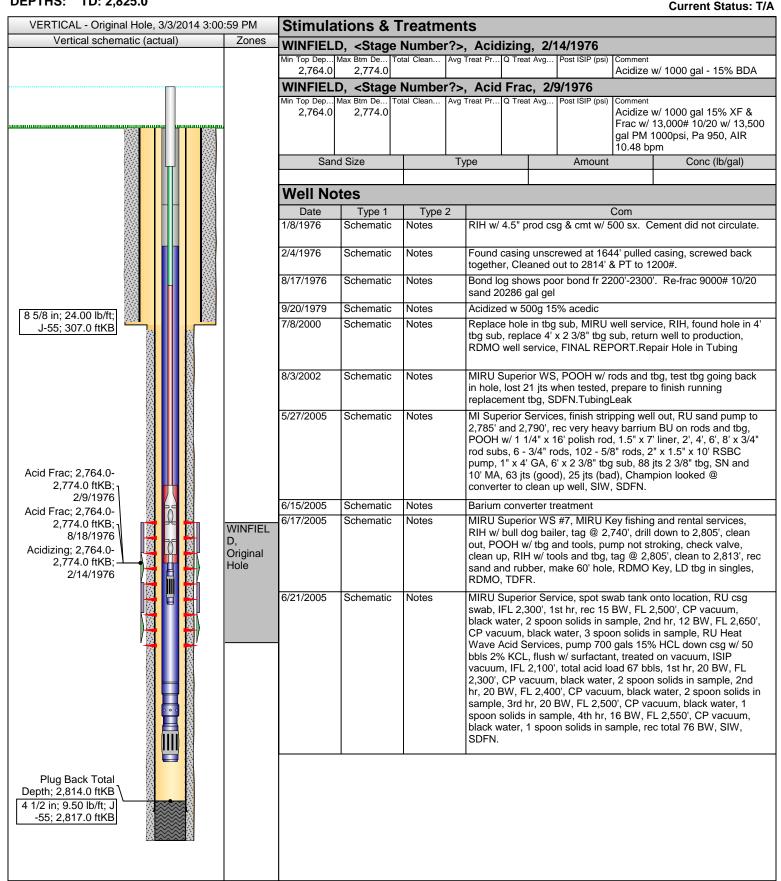

NOTES: 8/16/76 - ran CBL from 2800 - 2200. Poor bonding across perf interval and across anhydryde (2200 -

2300), but very good across rest.

API #: 1507520119 Serial #: SPUD DATE: 11/15/1975 RIG RELEASE: 11/15/1975 1ST SALES GAS: 7/1/1977 1ST SALES OIL: Current Status: T/A

| VERTICAL - Original Hole, 3/3/2014 3:01:                                    | 00 PM                             | Well No   | otes      |        |                                                                                                                                                                                                                                                                                                                                                                                                                                                                                                                                                                                                                                                                                                                                                                                                                                                                                                                              |  |  |  |  |
|-----------------------------------------------------------------------------|-----------------------------------|-----------|-----------|--------|------------------------------------------------------------------------------------------------------------------------------------------------------------------------------------------------------------------------------------------------------------------------------------------------------------------------------------------------------------------------------------------------------------------------------------------------------------------------------------------------------------------------------------------------------------------------------------------------------------------------------------------------------------------------------------------------------------------------------------------------------------------------------------------------------------------------------------------------------------------------------------------------------------------------------|--|--|--|--|
| Vertical schematic (actual)                                                 | Zones                             | Date      | Type 1    | Type 2 | Com                                                                                                                                                                                                                                                                                                                                                                                                                                                                                                                                                                                                                                                                                                                                                                                                                                                                                                                          |  |  |  |  |
|                                                                             |                                   | 6/22/2005 | Schematic | Notes  | SICP 45#, csg swab, IFL 2,200', begin csg swab, 1st hr, FL 2,400', rec 18 BW, CP vacuum, black water, 3 spoon solids in sample, 2nd hr, FL 2,450', rec 15 BW, CP vacuum, black water 2 spoon solids in sample, 3rd hr, FL 2,450', rec 15 BW, CP vacuum, black water, 1 spoon solids in sample, 3.5 hr, FL 2,500 rec 7 BW, CP vacuum, black water, 1 spoon solids in sample, fluid started to clean up, run sand pump, no fill @ 2,800', RIH w production tbg, begin tbg swab, IFL 2,300', 1st hr, FL 2,300', rec 6 BW, TP vacuum, black water, .5 cup solids in sample, 2nd hr, FL 2,350', rec 4 BW, TP vacuum, black water, 3 spoon solids in sample, 3rd hr, FL 2,450', rec 5 BW, TP vacuum, black water, 2 spoon solids in sample, 4th hr, FL 2,450', rec 4 BW, TP vacuum black water, 2 spoon solids in sample, equipment in: 10' MA, SSN, 87 jts 2 3/8" tbg and 8', 6' subs, tbg 6' off bottom, SN @ 2,784', SIW, SDFN. |  |  |  |  |
|                                                                             |                                   | 4/5/2006  | Schematic | Notes  | MIRU Best WS #10, RIH w/ 32-A pkr and 50 jts tbg, spot 2 sx sand on top of RBP, POOH w/ 8 jts tbg, set pkr @ 1,358', pressure backside to 500#, SIW, SDFN, isolated leak @ 1,497' 1,594'.Csg Leak                                                                                                                                                                                                                                                                                                                                                                                                                                                                                                                                                                                                                                                                                                                            |  |  |  |  |
| 8 5/8 in; 24.00 lb/ft;<br>J-55; 307.0 ftKB                                  |                                   | 4/6/2006  | Schematic | Notes  | MIRU Allied Cmt Co, pressure backside to 500#, OK, establish inj rate 2.5 BPM @ 600#, pump 110 sx w/ 3% CC, displace w/ 6 BF, pressure to 1000#, release pkr, reverse clean, pull 6 jts tbg, respkr, pressure to 500#, SIW, RDMO Allied.                                                                                                                                                                                                                                                                                                                                                                                                                                                                                                                                                                                                                                                                                     |  |  |  |  |
|                                                                             |                                   | 4/7/2006  | Schematic | Notes  | Squeeze had 100#, POOH w/ pkr and tbg, LD same, RIH w/ bit 6 DCs and tbg, tag cmt @ 1,372', SIW, SDFN.                                                                                                                                                                                                                                                                                                                                                                                                                                                                                                                                                                                                                                                                                                                                                                                                                       |  |  |  |  |
|                                                                             |                                   | 4/8/2006  | Schematic | Notes  | MIRU Key, RU reverse unit and swivel, tag cmt @ 1,372', drill hard cmt, drill through @ 1,588', circ clean, test to 500#, lost 10 in 5 min, POOH w/ 6 jts tbg, SIW, SDFN.                                                                                                                                                                                                                                                                                                                                                                                                                                                                                                                                                                                                                                                                                                                                                    |  |  |  |  |
|                                                                             |                                   | 4/11/2006 | Schematic | Notes  | RIH to top of RBP, latch and release RBP, POOH w/ tbg and RBP, LD, RIH w/ sand pump, tag @ 2,795', rec 1 gals ironsulfit and scale, POOH w/ sand pump and tbg, LD sand pump, RIH v tbg, RTP, SDFN.                                                                                                                                                                                                                                                                                                                                                                                                                                                                                                                                                                                                                                                                                                                           |  |  |  |  |
| 8/18/19/6<br>Acidizing; 2,764.0-                                            | WINFIEL<br>D,<br>Original<br>Hole |           |           |        |                                                                                                                                                                                                                                                                                                                                                                                                                                                                                                                                                                                                                                                                                                                                                                                                                                                                                                                              |  |  |  |  |
| Plug Back Total Depth; 2,814.0 ftKB 1/2 in; 9.50 lb/ft; J -55; 2,817.0 ftKB |                                   |           |           |        |                                                                                                                                                                                                                                                                                                                                                                                                                                                                                                                                                                                                                                                                                                                                                                                                                                                                                                                              |  |  |  |  |