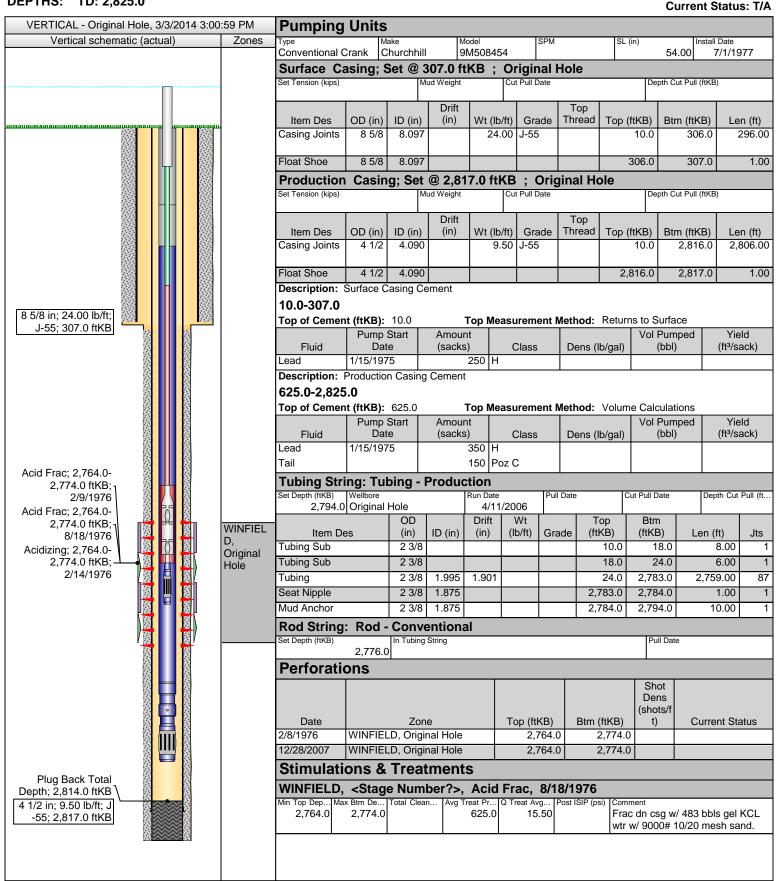

**PBTD**: 2,814' **TD**: 2,825' **Spudded**: 11/15/1975

Type: VERTICAL Elevations GL: 3,527' KB: 3,537' KB-GL: 10'

**Casing and Tubing:** 

|          |        |       |                   |        |      | SET DEPTH |        |  |  |  |
|----------|--------|-------|-------------------|--------|------|-----------|--------|--|--|--|
| <br>SIZE | WEIGHT | GRADE | TYPE              | CEMENT | TOC  | TOP       | BTM    |  |  |  |
| 8 5/8    | 24.00# | J-55  | Surface Casing    | 250    | 10'  | 10'       | 307'   |  |  |  |
| 4 1/2    | 9.50#  | J-55  | Production Casing | 500    | 625' | 10'       | 2,817' |  |  |  |
| 2 3/8    | 4.70#  | J-55  | Tubing            |        |      | 10'       | 2,794' |  |  |  |

## **Production Casing and Tubing Data:**

| SIZE  | WEIGHT | GRADE | ID      | DRIFT   | Bbl/Ft. | Gallons/Ft. | Burst | Collapse | Jnt St |  |
|-------|--------|-------|---------|---------|---------|-------------|-------|----------|--------|--|
| 4 1/2 | 9.50#  | J-55  | 4.0900" | 3.9650" | 0.0612  | 0.68250     | 152   | 3,310    | 101    |  |
| 2 3/8 | 4.70#  | J-55  | 1.9950" | 1.9010" | 0.00365 | 0.16240     | 7,700 | 8,100    | 71,730 |  |

#### **Well Driving Directions:**

17M.N ON HWY 27, 4E, 1.5S, E INTO

Perf'd Formations Depth Range Stimulation Details

Treatable Water 1150' Stone Corral 2200' - 2300'

WINFIELD 2764' - 2774' 13,000# 10/20 sand + 13,350 gal 2% KCI

NOTES: 8/16/76 - ran CBL from 2800 - 2200. Poor bonding across perf interval and across anhydryde (2200 -

2300), but very good across rest.