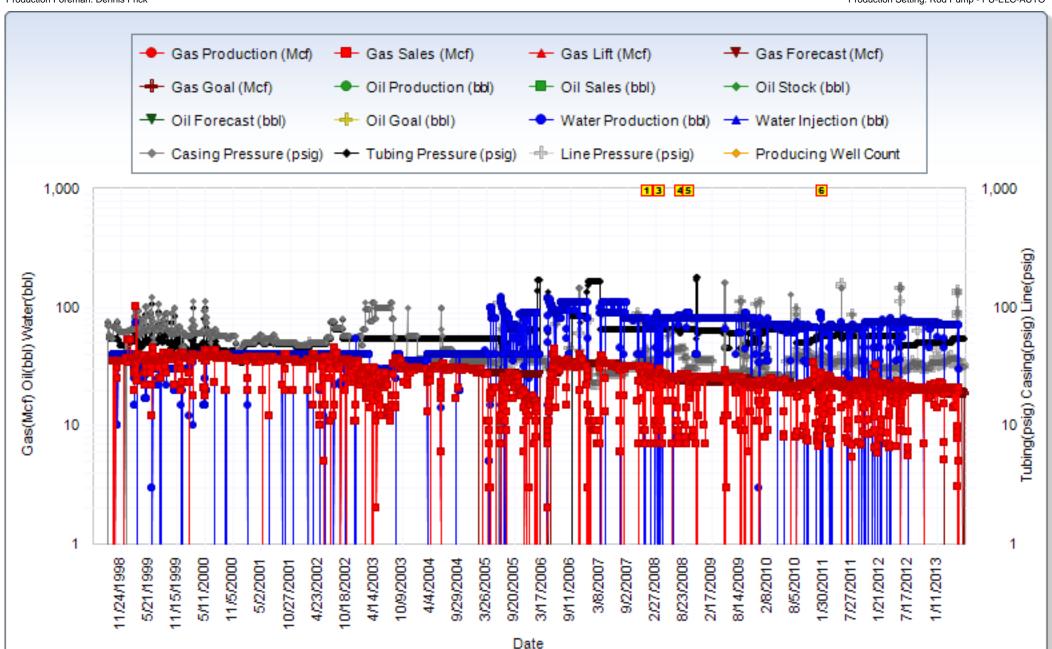

# Chesapeake Energy Corporation

CST Production Monitor Export DOERR 1-23 (WINFIELD)

1/1/1900 - 3/2/2014 | Gross Volumes | Operated Wells | 14.65 Pressure Base

Zone: DOERR 1-23 (WINFIELD) in Route: GAR-KS-Route 01C - Crae Barr Production Engineer: Doug Kathol Production Foreman: Dennis Frick Date Range Cum Gas Prod (Mcf): 140,279
Date Range Cum Oil Prod (bbl): 0
Date Range Cum Water Prod (bbl): 284,533
Production Setting: Rod Pump - PU-ELC-AUTO

# Chesapeake Energy Corporation CST Production Monitor Export

DOERR 1-23 (WINFIELD)

1/1/1900 - 3/2/2014 | Gross Volumes | Operated Wells | 14.65 Pressure Base

|   | AL IVER OF |            |                                         |                 |              |
|---|------------|------------|-----------------------------------------|-----------------|--------------|
|   | Marker #   | Date       | Annotation                              | Created By      | Created Date |
| 1 |            | 12/28/2007 | Workover/Failure/Rod Repair             | WellviewJobInfo | 4/8/2009     |
| 2 |            | 2/26/2008  | Workover/Failure/Rod Repair             | WellviewJobInfo | 4/8/2009     |
| 3 |            | 3/10/2008  | Workover/Reconfigure/Replace Rod String | WellviewJobInfo | 4/8/2009     |
| 4 |            | 7/21/2008  | Workover/Failure/Rod Repair             | WellviewJobInfo | 4/8/2009     |
| 5 |            | 9/10/2008  | Workover/Failure/Rod Repair             | WellviewJobInfo | 4/8/2009     |
| 6 |            | 1/5/2011   | Workover/Failure/Rod Repair             | WellviewJobInfo | 1/5/2011     |