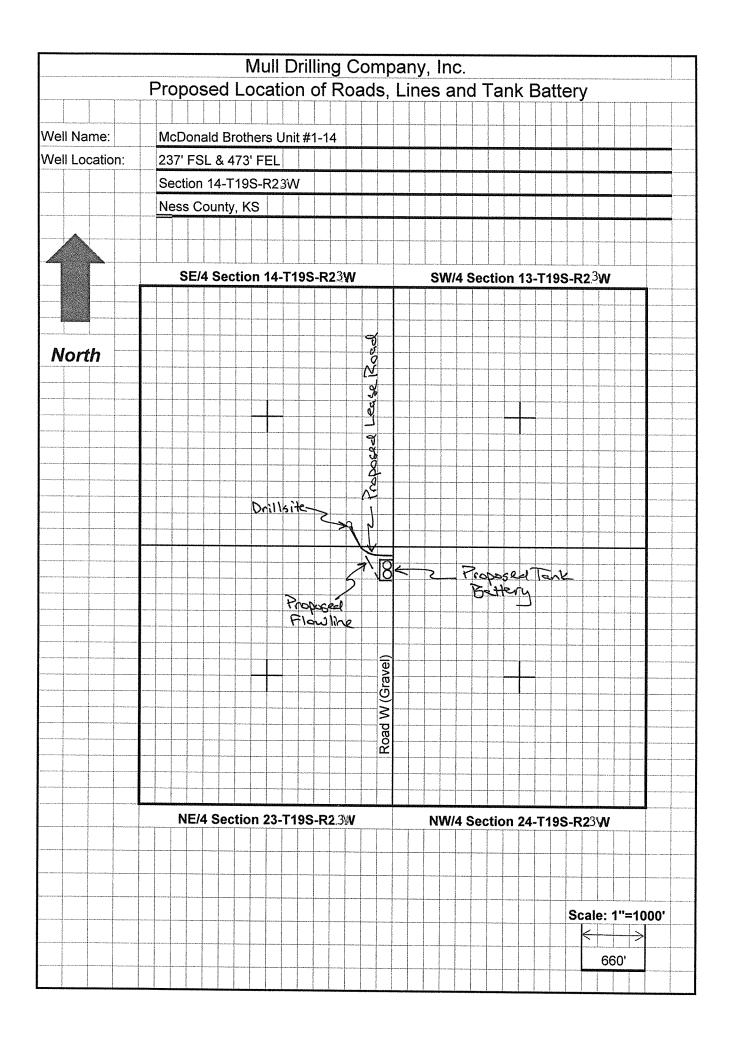

|                                                                                                                                                                                                                                                         |  |  |  |
| I                                                                                                                                                                                                                                                        |                                                                                                                                                                                                                                                         |  |  |  |



FORM 88 (PRODUCER ò SPECIAL) (PAID-UP)

> 346 Page: 15 Ness County age: 16

Fee:

\$12.00

Receipt \*\*, 9025 Pages Recorded: 2 Cashier Initials: MH

Date Rec ded: LL/3/2011 10:50:00 AM

(Rev. 1981)

# OIL AND GAS LEASE

| AGREEMENT, Made and entered into the 7th day of October