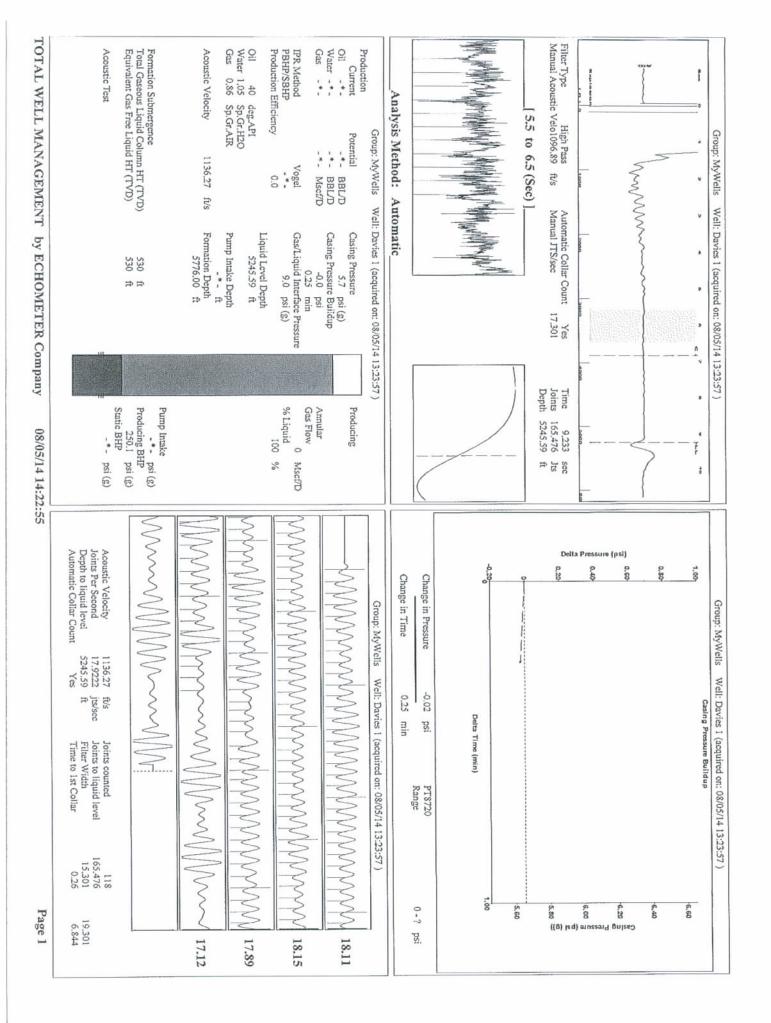

| KCC District Office #3 - 1500 SW Seventh Steet, Chanute, KS 66720                             | Phone 620.432.2300 |
| Anno barro | KCC District Office #4 - 2301 E. 13th Street, Hays, KS 67601-2651                             | Phone 785.625.0550 |



Conservation Division District Office No. 1 210 E. Frontview, Suite A Dodge City, KS 67801



Phone: 620-225-8888 Fax: 620-225-8885 http://kcc.ks.gov/

Shari Feist Albrecht, Chair Jay Scott Emler, Commissioner Pat Apple, Commissioner Sam Brownback, Governor

August 14, 2014

Sarah Rodriguez Chesapeake Operating, Inc. 6200 N WESTERN AVE PO BOX 18496 OKLAHOMA CITY, OK 73118-1046

Re: Temporary Abandonment API 15-175-30025-00-00 DAVIES 1 SW/4 Sec.32-33S-31W Seward County, Kansas

Dear Sarah Rodriguez:

Your application for Temporary Abandonment (TA) of the above-listed well is denied for the following reasons(s):

## Lack of Lease

In accordance with K.A.R. 82-3-111, this well must be plugged or returned to service by September 13, 2014.

Sincerely,

**Michael Maier**