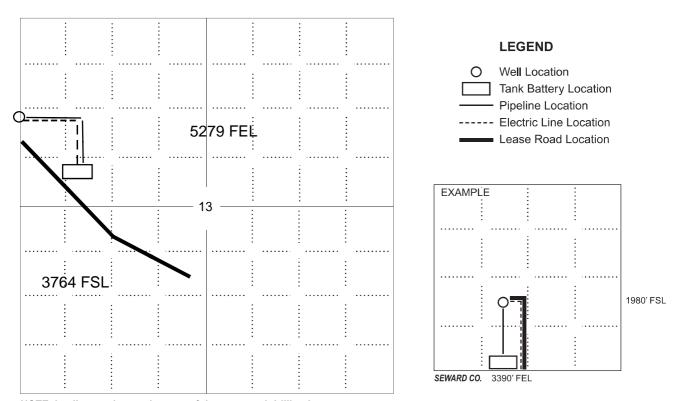

#### IN ALL CASES PLOT THE INTENDED WELL ON THE PLAT BELOW

In all cases, please fully complete this side of the form. Include items 1 through 5 at the bottom of this page.

| Operator:                             | Location of Well: County:                                                                            |
|---------------------------------------|------------------------------------------------------------------------------------------------------|
| Lease:                                | feet from N / S Line of Section                                                                      |
| Well Number:                          | feet from E / W Line of Section                                                                      |
| Field:                                | Sec Twp S. R                                                                                         |
| Number of Acres attributable to well: | Is Section: Regular or Irregular                                                                     |
|                                       | If Section is Irregular, locate well from nearest corner boundary.  Section corner used: NE NW SE SW |

#### **PLAT**

Show location of the well. Show footage to the nearest lease or unit boundary line. Show the predicted locations of lease roads, tank batteries, pipelines and electrical lines, as required by the Kansas Surface Owner Notice Act (House Bill 2032).

### In plotting the proposed location of the well, you must show:

- 1. The manner in which you are using the depicted plat by identifying section lines, i.e. 1 section, 1 section with 8 surrounding sections, 4 sections, etc.
- 2. The distance of the proposed drilling location from the south / north and east / west outside section lines.
- 3. The distance to the nearest lease or unit boundary line (in footage).
- 4. If proposed location is located within a prorated or spaced field a certificate of acreage attribution plat must be attached: (C0-7 for oil wells; CG-8 for gas wells).
- 5. The predicted locations of lease roads, tank batteries, pipelines, and electrical lines.