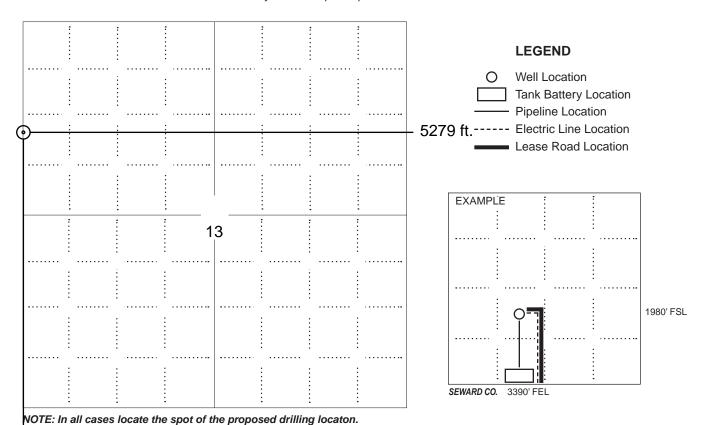

#### IN ALL CASES PLOT THE INTENDED WELL ON THE PLAT BELOW

In all cases, please fully complete this side of the form. Include items 1 through 5 at the bottom of this page.

| Operator:                             | Location of Well: County:                                                                            |
|---------------------------------------|------------------------------------------------------------------------------------------------------|
| Lease:                                | feet from N / S Line of Section                                                                      |
| Well Number:                          | feet from E / W Line of Section                                                                      |
| Field:                                | Sec Twp S. R                                                                                         |
| Number of Acres attributable to well: | Is Section: Regular or Irregular                                                                     |
|                                       | If Section is Irregular, locate well from nearest corner boundary.  Section corner used: NE NW SE SW |

#### **PLAT**

Show location of the well. Show footage to the nearest lease or unit boundary line. Show the predicted locations of lease roads, tank batteries, pipelines and electrical lines, as required by the Kansas Surface Owner Notice Act (House Bill 2032).

### In plotting the proposed location of the well, you must show:

- 1. The manner in which you are using the depicted plat by identifying section lines, i.e. 1 section, 1 section with 8 surrounding sections, 4 sections, etc.
- 2. The distance of the proposed drilling location from the south / north and east / west outside section lines.
- 3. The distance to the nearest lease or unit boundary line (in footage).
- 4. If proposed location is located within a prorated or spaced field a certificate of acreage attribution plat must be attached: (C0-7 for oil wells; CG-8 for gas wells).
- 5. The predicted locations of lease roads, tank batteries, pipelines, and electrical lines.