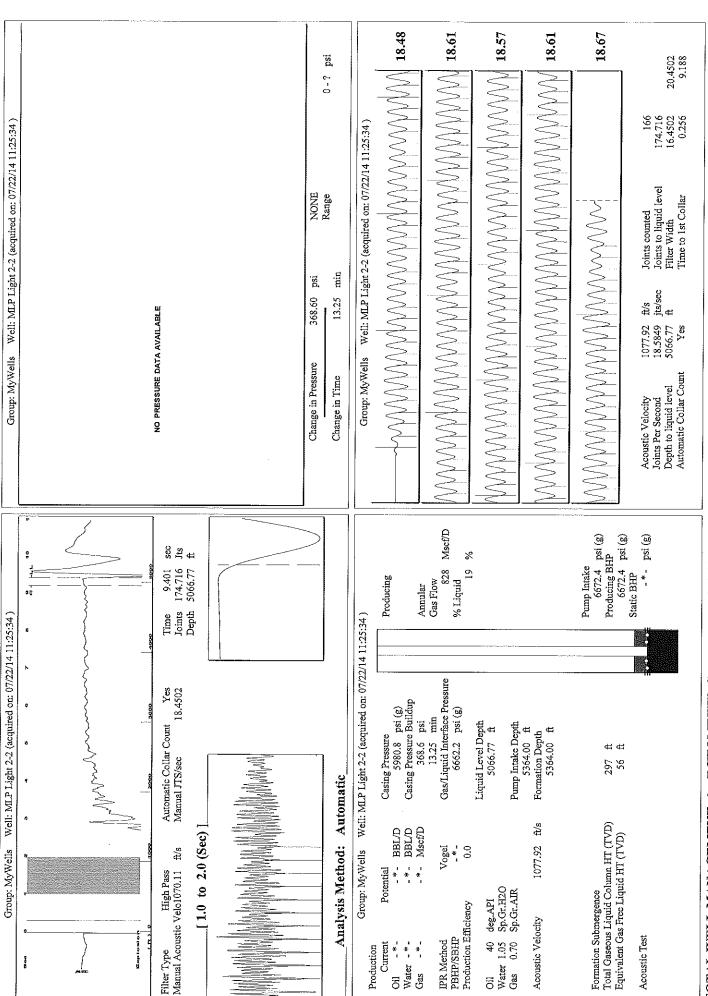

| KCC District Office #4 - 2301 E. 13th Street, Hays, KS 67601-2651                             | Phone 785.625.0550 |  |



Conservation Division District Office No. 1 210 E. Frontview, Suite A Dodge City, KS 67801



Phone: 620-225-8888 Fax: 620-225-8885 http://kcc.ks.gov/

Sam Brownback, Governor

Shari Feist Albrecht, Chair Jay Scott Emler, Commissioner Pat Apple, Commissioner

August 14, 2014

Sarah Rodriguez Chesapeake Operating, Inc. 6200 N WESTERN AVE PO BOX 18496 OKLAHOMA CITY, OK 73118-1046

Re: Temporary Abandonment API 15-081-21532-00-00 MLP LIGHT 2-2 NE/4 Sec.02-30S-34W Haskell County, Kansas

## Dear Sarah Rodriguez:

"Your temporary abandonment (TA) application for the well listed above has been approved. In accordance with K.A.R. 82-3-111 the TA status of this well will expire 08/14/2015.

- \* If you return this well to service or plug it, please notify the District Office.
- \* If you sell th