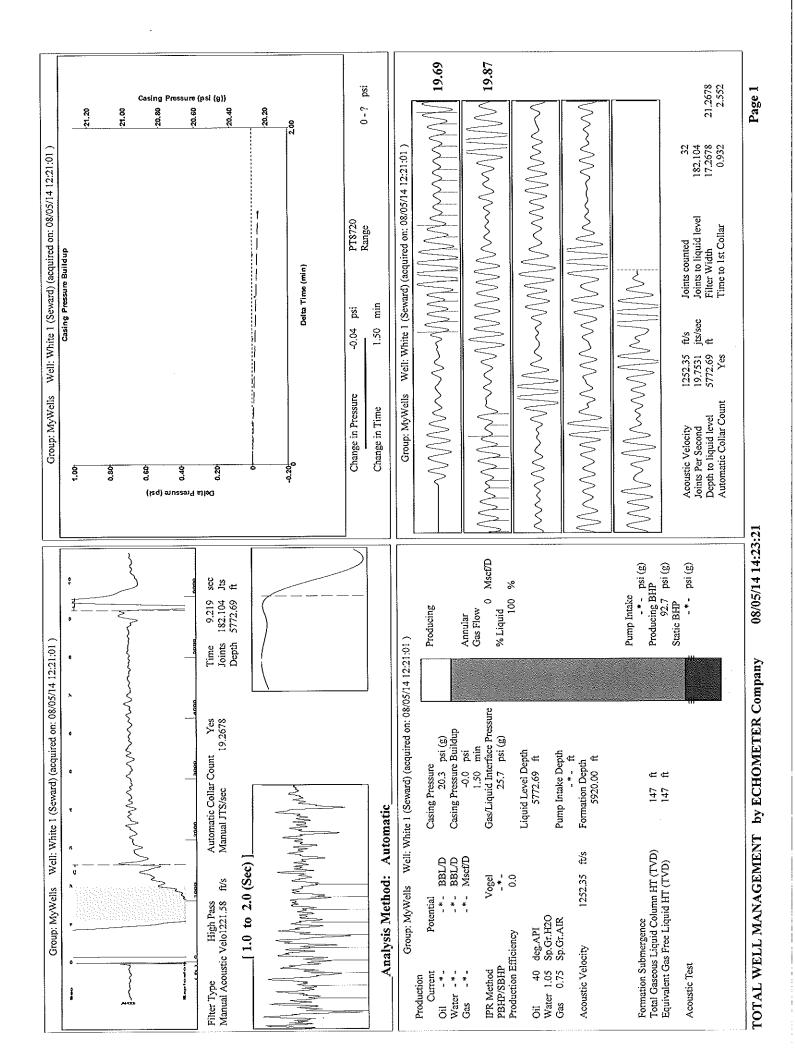

August 14, 2014

Sarah Rodriguez Chesapeake Operating, Inc. 6200 N WESTERN AVE PO BOX 18496 OKLAHOMA CITY, OK 73118-1046

Re: Temporary Abandonment API 15-175-10184-00-00 WHITE 1 NW/4 Sec.02-35S-32W Seward County, Kansas