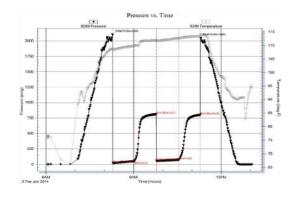

#### DST #2 Mississippian Osage

Interval (4265' – 4345') Anchor Length 80' IHP -2134 # -45" – Built to 4 <sup>3</sup>/<sub>4</sub> in. IFP 26-70 # - 45" - Dead ISI 1343 # FFP -45" – Built to 3 in. 74-105 # - 45" - Dead FSI 1329 # FHP -2028 #BHT  $-115^{\circ}F$ 

| Recovery: | 1' Clean Oil |                    |
|-----------|--------------|--------------------|
|           | 6' OCM       | 30% Oil            |
|           | 174' WOCM    | 20% Oil, 10% Water |

Recovery: 15' Clean Oil 68' OSWCM 1% Oil, 29% Water 552' MCW 95% Water