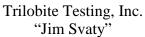

#### **Drill Stem Tests**

| DST #   | 1 Fort Scott              |            |
|---------|---------------------------|------------|
| Interva | al (4188' – 4250') Anchor | Length 62' |
| IHP     | - 2097 #                  |            |
| IFP     | – 45" – Built to 3 in.    | 22-54 #    |
| ISI     | – 45" – Dead              | 809 #      |
| FFP     | – 45" – Built to 2 in.    | 60-76 #    |
| FSI     | – 45" – Dead              | 798 #      |
| FHP     | - 2042 #                  |            |
| BHT     | – 113°F                   |            |
|         |                           |            |

Recovery: 118' OCM 5% Oil