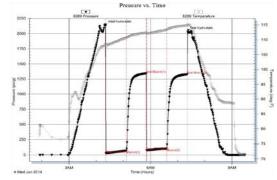

#### Mississippian Osage (4326', -2106): Covered in DST #2,3

 $\Delta$  – Dolo – Fine sucrosic crystalline with poor scattered intercrystalline and vuggy porosity, chert, triptolic, weathered with good vuggy porosity, light to fair oil stain in porosity, fair show of free oil, good odor, light spotted yellow fluorescents.

| Recovery: | 1' Clean Oil |                    |
|-----------|--------------|--------------------|
|           | 6' OCM       | 30% Oil            |
|           | 174' WOCM    | 20% Oil, 10% Water |

Recovery: 15' Clean Oil 68' OSWCM 1% Oil, 29% Water 552' MCW 95% Water