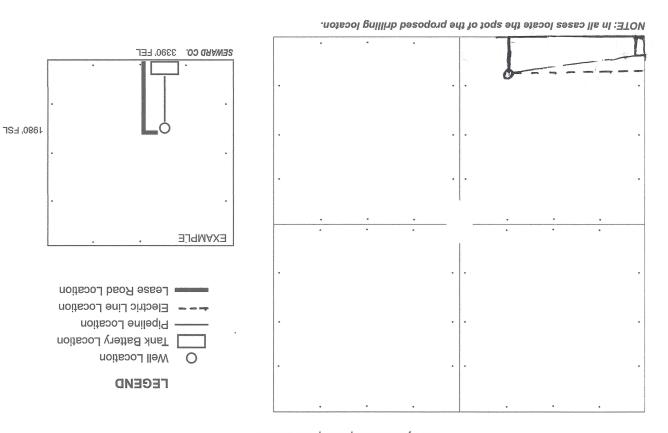

#### IN ALL CASES PLOT THE INTENDED WELL ON THE PLAT BELOW

In all cases, please fully complete this side of the form. Include items 1 through 5 at the bottom of this page.

Location of Well: County: \_\_